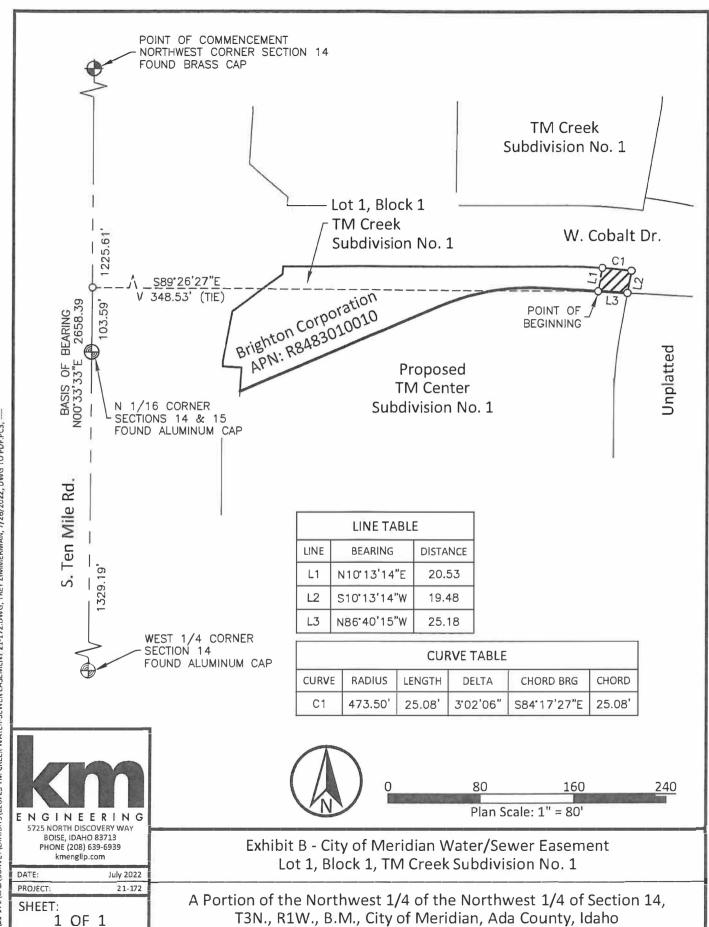

## Exhibit A

A parcel of land being a portion of Lot 1, Block 1 of TM Creek Subdivision (Book 110 of Plats, Pages 15663-15666, records of Ada County, Idaho) and the Northwest 1/4 of the Northwest 1/4 of Section 14, Township 3 North, Range 1 West, Boise Meridian, City of Meridian, Ada County, Idaho being more particularly described as follows:

Commencing at a brass cap marking the Northwest corner of said Section 14, which bears N00°33′33″E a distance of 2,658.39 feet from an aluminum cap marking the West 1/4 corner of said Section 14, thence following the westerly line of the Northwest 1/4 of said Section 14, S00°33′33″W a distance of 1,225.61 feet:

Thence leaving said westerly line, S89°26′27″E a distance of 348.53 feet to the southerly line of Lot 1, Block 1 of TM Creek Subdivision No. 1 and being the **POINT OF BEGINNING.** 

Thence leaving said southerly line, N10°13′14″E a distance of 20.53 feet to the southerly right-of-way line of West Cobalt Drive;

Thence following said southerly right-of-way line the following two (2) courses:

- 1. 25.08 feet along the arc of a curve to the right, said curve having a radius of 473.50 feet, a delta angle of 03°02'06", a chord bearing of S84°17'27"E and a chord distance of 25.08 feet;
- 2. S10°13′14″W a distance of 19.48 feet to said southerly line of Lot 1, Block 1;

Thence leaving said southerly right-of-way line and following said southerly line, N86°40′15″W a distance of 25.18 feet to the **POINT OF BEGINNING.** 

Said parcel contains a total of 503 square feet, more or less, and is subject to all existing easements and/or rights-of-way of record or implied.

Attached hereto is Exhibit B and by this reference is made a part hereof.

P:\Z1-172\CAD\SURVEY\EXHIBITS\220725 TM CREEK WATER-SEWER EASEMENT 21-172.DWG, TREY ZIMMERMAN, 7/26/2022, DWG TO PDF.PC3,