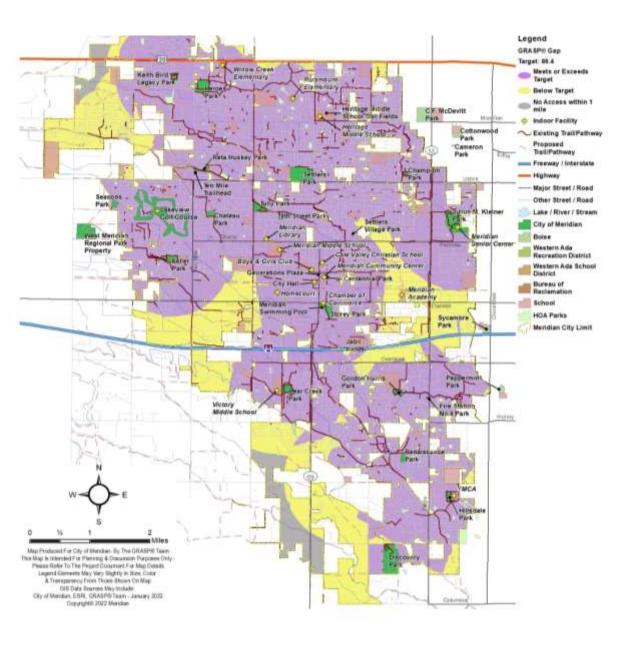

# **Inventory Summary**

| Park or Facility                     | Acres | Ownership        | Classification | Aquatics, Lap Pool | Aquatics, Leisure Pool | Aquatics, spray Fad<br>Basketball Court | Basketball, Practice | Climbing, Designated | Concessions | Diamond Field | Diamond Field, Complex Diamond Field, Practice | Disc Golf |   | ш | Equestrian Facility Event Space | Fitness Area | Fitness Course | Game Court<br>Garden, Community | Garden, Display | Golf, Practice | Historic Feature | Horseshoe Complex | Loop Walk | Open Turf | Passive Node | Pickleball Court | Playground, Local | Public Art | Rectangular Field, Large | Rectangular Field, Multiple | Shelter, Large | Shelter, Small | Skate Park | Tennis Complex Tennis Court | Trail Access Point | Trailhead | Volleyball Court Water Access, Developed | Water Access, General | Water Feature | Water, Open |
|--------------------------------------|-------|------------------|----------------|--------------------|------------------------|-----------------------------------------|----------------------|----------------------|-------------|---------------|------------------------------------------------|-----------|---|---|---------------------------------|--------------|----------------|---------------------------------|-----------------|----------------|------------------|-------------------|-----------|-----------|--------------|------------------|-------------------|------------|--------------------------|-----------------------------|----------------|----------------|------------|-----------------------------|--------------------|-----------|------------------------------------------|-----------------------|---------------|-------------|
| Discovery Park                       | 27    | City of Meridian | Regional       |                    |                        | 1                                       |                      | 1                    | 1           | 2             |                                                |           | 1 |   | 1                               |              |                |                                 |                 |                |                  |                   | 1         | 1         |              |                  | 1                 |            |                          |                             | 2              | 1              |            |                             |                    |           |                                          |                       | Ш             |             |
| Julius M. Kleiner Park               | 58    | City of Meridian | Regional       |                    |                        | 1 1                                     | 1                    |                      | 1           |               |                                                |           |   | 1 | 1                               | 1            |                | 2 1                             | 1               |                | 1                |                   | 3         | 1         | 3            | 4                | 1 2               | 1          |                          |                             | 3              | 2              |            |                             | 1                  | Ш         | 1 3                                      | 3 1                   |               | 1           |
| Settlers Park                        | 58    | City of Meridian | Regional       |                    |                        | 1                                       |                      | 1                    | 2           | 8             | 1                                              | 1         |   |   |                                 |              |                |                                 |                 |                |                  | 1                 |           | 1         |              | 3                | 1                 |            |                          | 1                           | 2              | 2              |            | 1 7                         |                    |           |                                          |                       | Ш             |             |
| Bear Creek Park                      | 19    | City of Meridian | Community      |                    |                        |                                         | 2                    |                      | 1           | 2             |                                                | 1         |   |   |                                 |              |                |                                 |                 |                |                  |                   | 1         | 1         |              |                  | 1                 |            |                          |                             | 1 1            | 1              |            |                             | 1                  |           |                                          |                       |               |             |
| Fuller Park                          | 23    | City of Meridian | Community      |                    |                        |                                         |                      |                      | 1           | 3             |                                                |           |   |   |                                 | 1            |                |                                 |                 |                |                  |                   | 1         |           | 1            |                  | 1                 |            |                          |                             | 4              |                |            |                             | 1                  |           | 1                                        | 1                     |               | 1           |
| Heroes Park                          | 30    | City of Meridian | Community      |                    |                        | 1                                       | 2                    |                      | 1           |               |                                                |           |   |   |                                 |              |                |                                 |                 |                |                  |                   | 1         |           | 1            |                  | 1                 |            |                          | 1                           | 1              | 1              |            |                             | 1                  |           |                                          |                       |               |             |
| Hillsdale Park                       | 10    | City of Meridian | Community      |                    |                        | 1                                       |                      |                      |             |               |                                                |           |   |   |                                 |              | 1              |                                 |                 |                |                  |                   | 1         | 1         |              |                  | 1                 |            |                          |                             | 2              |                |            |                             | 1                  |           |                                          |                       |               |             |
| Storey Park                          | 18    | City of Meridian | Community      |                    |                        |                                         |                      |                      |             | 2             |                                                |           | 1 |   |                                 |              |                |                                 |                 |                |                  |                   | 2         | 1         | 1            |                  | 1                 |            |                          |                             | 1              | 1              |            |                             |                    |           |                                          |                       |               |             |
| Tully Park                           | 19    | City of Meridian | Community      |                    |                        | 1                                       |                      |                      | 1           | 2             |                                                |           |   |   |                                 | 1            |                |                                 |                 |                |                  |                   | 1         | 1         |              |                  | 1                 |            | 1                        |                             | 1              | 1              | 1          |                             | 1                  |           |                                          |                       |               |             |
| 8th Street Park                      | 3     | City of Meridian | Neighborhood   |                    |                        |                                         |                      |                      |             |               |                                                |           |   |   |                                 |              |                |                                 |                 |                |                  |                   |           | 1         |              |                  | 1                 |            |                          |                             | 1              |                |            |                             | 1                  | 1         |                                          |                       |               |             |
| Centennial Park                      | 0.4   | City of Meridian | Neighborhood   |                    |                        |                                         | 1                    |                      |             |               |                                                |           |   |   |                                 |              |                |                                 |                 |                |                  |                   |           | 1         |              |                  | 1                 | 1          |                          |                             | 1              |                |            |                             | 1                  |           |                                          |                       |               |             |
| Champion Park                        | 6     | City of Meridian | Neighborhood   |                    |                        |                                         | 2                    |                      |             |               |                                                |           |   |   |                                 |              |                |                                 |                 |                |                  |                   | 1         | 1         |              |                  | 1                 | 1          | 1                        |                             | 1              |                |            |                             |                    |           |                                          |                       | П             |             |
| Chateau Park                         | 7     | City of Meridian | Neighborhood   |                    |                        |                                         | 2                    |                      |             |               | 1                                              |           |   |   |                                 |              |                |                                 |                 |                |                  |                   | 1         | 1         |              |                  | 1                 |            | 1                        |                             |                | 1              |            |                             | 1                  |           |                                          |                       |               |             |
| Gordon Harris Park                   | 11    | City of Meridian | Neighborhood   |                    |                        |                                         |                      |                      |             |               |                                                |           |   |   |                                 |              |                |                                 |                 |                |                  |                   | 1         | 1         |              |                  | 1                 |            | 1                        |                             | 1              |                |            |                             |                    |           |                                          |                       |               |             |
| Keith Bird Legacy Park               | 8     | City of Meridian | Neighborhood   |                    |                        |                                         | 1                    |                      |             |               |                                                |           |   |   |                                 | 1            |                |                                 |                 |                |                  |                   | 1         | 1         |              |                  | 1                 | 1          | 1                        |                             | 1              |                |            |                             |                    |           |                                          |                       |               |             |
| Renaissance Park                     | 7     | City of Meridian | Neighborhood   |                    |                        |                                         | 2                    |                      |             |               |                                                |           |   |   |                                 |              |                |                                 |                 |                |                  |                   | 1         | 1         |              |                  | 1                 | 1          | 1                        |                             | 1              |                |            |                             | 1                  |           |                                          |                       |               |             |
| Reta Huskey Park                     | 9     | City of Meridian | Neighborhood   |                    |                        |                                         | 1                    |                      |             |               |                                                |           |   |   |                                 | 1            |                |                                 |                 |                |                  |                   | 1         | 1         |              | 3                | 1                 |            |                          |                             |                | 1              |            |                             | 1                  |           |                                          |                       |               |             |
| Seasons Park                         | 7     | City of Meridian | Neighborhood   |                    |                        |                                         | 2                    |                      |             |               |                                                |           |   |   |                                 |              |                |                                 |                 |                |                  |                   | 1         | 1         |              |                  | 1                 | 1          | 1                        |                             | 1              |                |            |                             |                    |           |                                          |                       |               |             |
| Settlers Village Park                | 0.6   | City of Meridian | Neighborhood   |                    |                        |                                         |                      |                      |             |               |                                                |           |   |   |                                 |              |                |                                 |                 |                |                  |                   |           | 1         |              |                  |                   |            |                          |                             |                |                |            |                             |                    |           |                                          |                       |               |             |
| City Hall Plaza                      | 1     | City of Meridian | Special Use    |                    |                        |                                         |                      |                      |             |               |                                                |           |   | 1 | 1                               |              |                |                                 |                 |                |                  |                   |           |           | 1            |                  |                   | 1          |                          |                             |                | 1              |            |                             |                    |           |                                          |                       | 1             |             |
| Fire Station No.4 Park               | 1     | City of Meridian | Special Use    |                    |                        |                                         |                      |                      |             |               |                                                |           |   |   |                                 |              |                |                                 |                 |                |                  |                   |           |           | 1            |                  |                   |            |                          |                             |                |                |            |                             | 1                  |           |                                          |                       | П             |             |
| Generations Plaza                    | 0.2   | City of Meridian | Special Use    |                    |                        | 1                                       |                      |                      |             |               |                                                |           |   |   | 1                               |              |                |                                 |                 |                | 1                |                   |           |           |              |                  |                   |            |                          |                             |                |                |            |                             | 1                  |           |                                          |                       | П             |             |
| Meridian Swimming Pool               | 1     | City of Meridian | Special Use    | 1                  | 1                      |                                         |                      |                      | 1           |               |                                                |           |   |   |                                 |              |                |                                 |                 |                |                  |                   |           |           |              |                  |                   |            |                          |                             |                |                |            |                             |                    |           |                                          |                       |               |             |
| Lakeview Golf Course                 | 120   | City of Meridian | Golf           |                    |                        |                                         |                      |                      |             |               |                                                |           |   |   |                                 |              |                |                                 |                 | 1 1            |                  |                   |           |           |              |                  |                   |            |                          |                             |                |                |            |                             |                    |           |                                          |                       |               |             |
| Ten Mile Trailhead                   | 1     | City of Meridian | Trailhead      |                    |                        |                                         |                      |                      |             |               |                                                |           |   |   |                                 |              |                |                                 |                 |                |                  |                   |           |           |              |                  |                   |            |                          |                             |                |                |            |                             |                    | 1         |                                          |                       |               |             |
| West Meridian Regional Park Property | 46    | City of Meridian | Future         |                    |                        |                                         |                      |                      |             |               |                                                |           |   |   | 1                               |              |                |                                 |                 |                |                  |                   |           |           |              |                  |                   |            |                          |                             |                |                |            |                             |                    |           |                                          |                       |               |             |
| Meridian Subtotal                    |       |                  |                | 1                  | 1                      | 4 3                                     | 16                   | 1                    | 8           | 17            | 1 1                                            | 2         | 1 | 2 | 1 3                             | 5            | 1              | 2 1                             | 1               | 1 1            | 2                | 1                 | 2 15      | 16        | 8 1          | 10 :             | 3 16              | 7          | 7                        | 2                           | 1 22           | 11             | 1          | 1 7                         | 13                 | 2         | 2 3                                      | 2                     | 1             | 2           |

## Inventory Summary (Other Providers)

| Park or Facility                   | Acres | Ownership          | Classification    | Aquatics, Lap Pool<br>Aquatics, Leisure Pool | Aquatics, Spray Pad | Basketball Court | Basketball, Practice<br>Climbing, Designated | Concessions | Diamond Field | Diamond Field, Complex | Diamond Field, Practice | Disc Golf | Dog Park Educational Experience | Equestrian Facility | Event Space | Fitness Area | Game Court | Garden, Community | Garden, Display | Golf<br>Golf Practice | Historic Feature | Horseshoe Complex | Horseshoe Court | Open Turf | Passive Node | Pickleball Court | Playground, Destination | Playground, Local | Rectangular Field, Large | Rectangular Field, Multiple | Rectangular Field, Small | Shelter, Large | Skate Park | Tennis Complex | Tennis Court | Trail Access Point | Iralinead<br>Volleyball Court | Water Access, Developed | Water Access, General | Water Feature | Water, Open |
|------------------------------------|-------|--------------------|-------------------|----------------------------------------------|---------------------|------------------|----------------------------------------------|-------------|---------------|------------------------|-------------------------|-----------|---------------------------------|---------------------|-------------|--------------|------------|-------------------|-----------------|-----------------------|------------------|-------------------|-----------------|-----------|--------------|------------------|-------------------------|-------------------|--------------------------|-----------------------------|--------------------------|----------------|------------|----------------|--------------|--------------------|-------------------------------|-------------------------|-----------------------|---------------|-------------|
| Heritage Middle School Ball Fields | 6     | West Ada School D  | Sports Parks      |                                              |                     |                  |                                              |             | 4             | 1                      |                         |           |                                 |                     |             |              |            |                   |                 |                       |                  |                   |                 |           |              |                  |                         |                   |                          |                             |                          |                |            |                |              |                    |                               |                         |                       |               |             |
| Jabil Fields                       | 8     | West Ada School D  | Sports Parks      |                                              |                     |                  |                                              |             |               |                        |                         |           |                                 |                     |             |              |            |                   |                 |                       |                  |                   |                 |           |              |                  |                         |                   | 2                        |                             |                          |                |            |                |              |                    |                               |                         |                       |               |             |
| USBR Undeveloped                   | 31    | Bureau of Reclamat | Undeveloped       |                                              |                     |                  |                                              |             |               |                        |                         |           |                                 |                     |             |              |            |                   |                 |                       |                  |                   |                 |           |              |                  |                         |                   |                          |                             |                          |                |            |                |              |                    |                               |                         |                       |               |             |
| C.F. McDevitt Park                 | 39    | Boise              | Neighborhood Park |                                              |                     |                  |                                              | 1           | 7             | 1                      | 4                       |           |                                 |                     |             |              |            |                   |                 |                       |                  |                   | 1               | 1         |              |                  |                         | 1                 |                          |                             | 1                        |                | 1          |                |              |                    |                               |                         | 1                     |               | 1           |
| Cameron Park                       | 1     | Boise              | Neighborhood Park |                                              |                     |                  |                                              |             |               |                        |                         |           |                                 |                     |             |              |            |                   |                 |                       |                  |                   |                 | 1         |              |                  |                         | 1                 |                          |                             |                          |                |            |                |              |                    |                               |                         |                       |               |             |
| Cottonwood Park                    | 8     | Boise              | Neighborhood Park |                                              |                     | 2                |                                              |             |               |                        |                         |           |                                 |                     |             |              |            |                   |                 |                       |                  |                   | 1               | 1         |              |                  |                         | 1                 |                          |                             |                          |                |            |                |              |                    |                               |                         |                       |               |             |
| Peppermint Park                    | 7     | Boise              | Neighborhood Park |                                              |                     | 1                |                                              |             |               |                        |                         |           |                                 |                     |             |              |            |                   |                 |                       |                  |                   | 1               | 1         |              |                  |                         | 1                 |                          |                             |                          |                | 1          |                | 1            |                    |                               |                         |                       |               |             |
| Sycamore Park                      | 7     | Boise              | Neighborhood Park |                                              |                     |                  |                                              |             |               |                        |                         |           |                                 |                     |             |              |            |                   |                 |                       |                  |                   |                 | 1         |              |                  |                         | 1                 |                          |                             |                          | 1              |            |                |              |                    |                               |                         |                       |               |             |