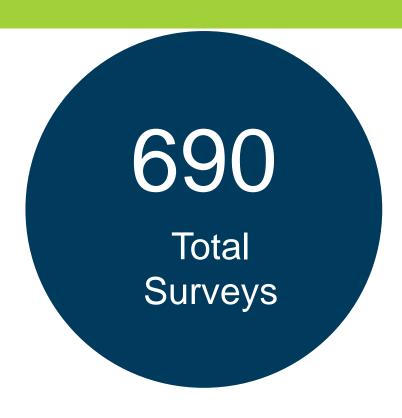

### **Primary methods:**

1 = Statistically Valid (Invitation Survey)
Mailed survey with an option to complete online through password protected website.

Invitation Online and Paper 312 - surveys completed +/- 5.5% Margin of Error

2 = Open Link Survey
Online survey available to all residents of the
City of Meridian.

378 - Open Link Surveys Completed

3,500 Surveys Mailed (3,444 delivered)