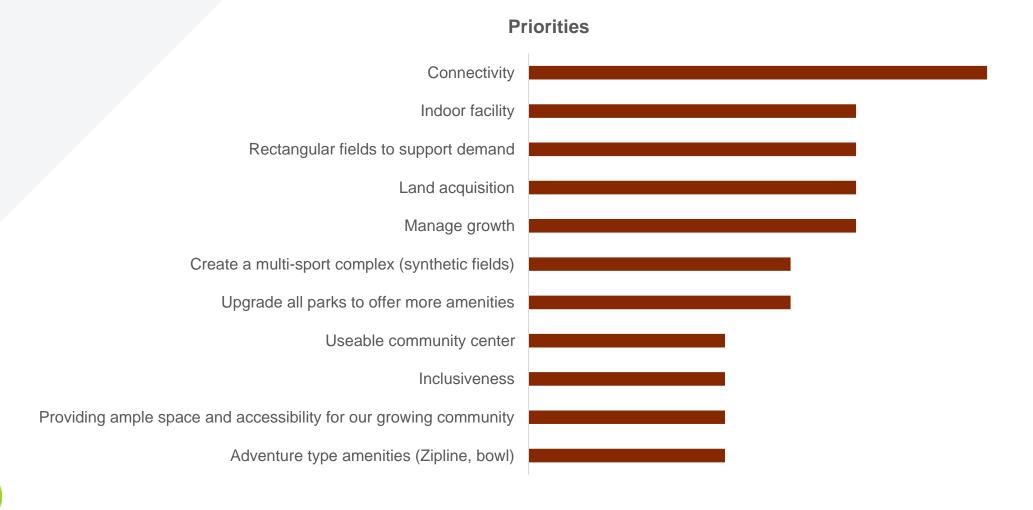

y 2022
- ✓ Community Engagement November 2021
  - ✓ Focus Groups November 16-18, 2021
  - ✓ Public Presentation November 18, 2021
- ✓ Inventory November 2021
- ✓ Level of Service Analysis December 2021
- ✓ Findings Presentation February 23-24, 2022
- ✓ Organizational Assessment May October 2022
- ✓ Draft Recommendations Presentation May 2022
- ✓ Draft & Final Plan Presentation December 2022





# Public Engagement

### Public Engagement included:

- On site November 16-18, 2021
- 6 focus groups consisting of 39 participants
- Interviews with ten elected officials and stakeholders
- Staff interviews and SWOT Workshop
- Parks & Recreation Commission Briefing
- Tours of parks and facilities
- Open public forum in person and virtually with 18 people in attendance



# Focus Group Priorities





# Survey Methodology

### **Primary methods:**

1 = Statistically Valid (Invitation Survey)
Mailed survey with an option to complete online through password protected website.



Invitation Online and Paper 312 - surveys completed +/- 5.5% Margin of Error

2 = Open Link Survey
Online survey available to all residents of the
City of Meridian.



378 - Open Link Surveys Completed

3,500 Surveys Mailed (3,444 delivered)





### **Future Needs-Indoor Facilities**

Future needs for indoor and outdoor facilities are similar across survey years.

Q 13: What are the greatest needs for indoor and outdoor facilities to be added, expanded, or improved in Meridian over the next 5 or 10 years? Indoor Facilities:

| Rating Category             | 2021 Survey |     |       | 2015 Survey |
|----------