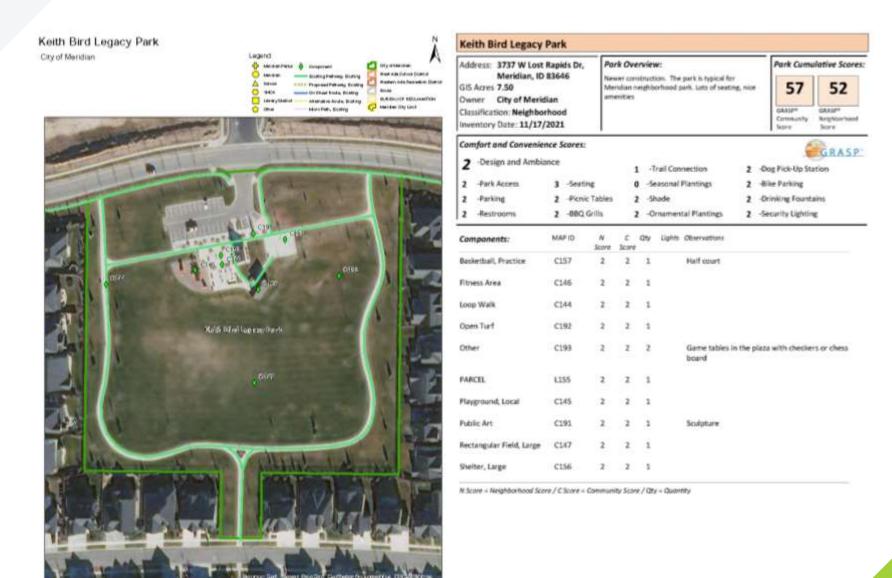

# **Inventory Summary**

| Park or Facility                     | Acres | Ownership        | Classification | Aquatics, Lap Pool | Aquatics, Leisure Pool | Aquatics, spray Fad<br>Basketball Court | Basketball, Practice | Climbing, Designated | Concessions | Diamond Field | Diamond Field, Complex Diamond Field, Practice | Disc Golf |   | ш | Equestrian Facility Event Space | Fitness Area | Fitness Course | Game Court<br>Garden, Community | Garden, Display | Golf, Practice | Historic Feature | Horseshoe Complex | Loop Walk | Open Turf | Passive Node | Pickleball Court | Playground, Local | Public Art | Rectangular Field, Large | Rectangular Field, Multiple | Shelter, Large | Shelter, Small | Skate Park | Tennis Complex Tennis Court | Trail Access Point | Trailhead | Volleyball Court Water Access, Developed | Water Access, General | Water Feature | Water, Open |
|--------------------------------------|-------|------------------|----------------|--------------------|------------------------|-----------------------------------------|----------------------|----------------------|-------------|---------------|------------------------------------------------|-----------|---|---|---------------------------------|--------------|----------------|---------------------------------|-----------------|----------------|------------------|-------------------|-----------|-----------|--------------|------------------|-------------------|------------|--------------------------|-----------------------------|----------------|----------------|------------|-----------------------------|--------------------|-----------|------------------------------------------|-----------------------|---------------|-------------|
| Discovery Park                       | 27    | City of Meridian | Regional       |                    |                        | 1                                       |                      | 1                    | 1           | 2             |                                                |           | 1 |   | 1                               |              |                |                                 |                 |                |                  |                   | 1         | 1         |              |                  | 1                 |            |                          |                             | 2              | 1              |            |                             |                    |           |                                          |                       | Ш             |             |
| Julius M. Kleiner Park               | 58    | City of Meridian | Regional       |                    |                        | 1 1                                     | 1                    |                      | 1           |               |                                                |           |   | 1 | 1                               | 1            |                | 2 1                             | 1               |                | 1                |                   | 3         | 1         | 3            | 4                | 1 2               | 1          |                          |                             | 3              | 2              |            |                             | 1                  | Ш         | 1 3                                      | 3 1                   |               | 1           |
| Settlers Park                        | 58    | City of Meridian | Regional       |                    |                        | 1                                       |                      | 1                    | 2           | 8             | 1                                              | 1         |   |   |                                 |              |                |                                 |                 |                |                  | 1                 |           | 1         |              | 3                | 1                 |            |                          | 1                           | 2              | 2              |            | 1 7                         |                    |           |                                          |                       | Ш             |             |
| Bear Creek Park                      | 19    | City of Meridian | Community      |                    |                        |                                         | 2                    |                      | 1           | 2             |                                                | 1         |   |   |                                 |              |                |                                 |                 |                |                  |                   | 1         | 1         |              |                  | 1                 |            |                          |                             | 1 1            | 1              |            |                             | 1                  |           |                                          |                       |               |             |
| Fuller Park                          | 23    | City of Meridian | Community      |                    |                        |                                         |                      |                      | 1           | 3             |                                                |           |   |   |                                 | 1            |                |                                 |                 |                |                  |                   | 1         |           | 1            |                  | 1                 |            |                          |                             | 4              |                |            |                             | 1                  |           | 1                                        | 1                     |               | 1           |
| Heroes Park                          | 30    | City of Meridian | Community      |                    |                        | 1                                       | 2                    |                      | 1           |               |                                                |           |   |   |                                 |              |                |                                 |                 |                |                  |                   | 1         |           | 1            |                  | 1                 |            |                          | 1                           | 1              | 1              |            |                             | 1                  |           |                                          |                       |               |             |
| Hillsdale Park                       | 10    | City of Meridian | Community      |                    |                        | 1                                       |                      |                      |             |               |                                                |           |   |   |                                 |              | 1              |                                 |                 |                |                  |                   | 1         | 1         |              |                  | 1                 |            |                          |                             | 2              |                |            |                             | 1                  |           |                                          |                       |               |             |
| Storey Park                          | 18    | City of Meridian | Community      |                    |                        |                                         |                      |                      |             | 2             |                                                |           | 1 |   |                                 |              |                |                                 |                 |                |                  |                   | 2         | 1         | 1            |                  | 1                 |            |                          |                             | 1              | 1              |            |                             |                    |           |                                          |                       |               |             |
| Tully Park                           | 19    | City of Meridian | Community      |                    |                        | 1                                       |                      |                      | 1           | 2             |                                                |           |   |   |                                 | 1            |                |                                 |                 |                |                  |                   | 1         | 1         |              |                  | 1                 |            | 1                        |                             | 1              | 1              | 1          |                             | 1                  |           |                                          |                       |               |             |
| 8th Street Park                      | 3     | City of Meridian | Neighborhood   |                    |                        |                                         |                      |                      |             |               |                                                |           |   |   |                                 |              |                |                                 |                 |                |                  |                   |           | 1         |              |                  | 1                 |            |                          |                             | 1              |                |            |                             | 1                  | 1         |                                          |                       |               |             |
| Centennial Park                      | 0.4   | City of Meridian | Neighborhood   |                    |                        |                                         | 1                    |                      |             |               |                                                |           |   |   |                                 |              |                |                                 |                 |                |                  |                   |           | 1         |              |                  | 1                 | 1          |                          |                             | 1              |                |            |                             | 1                  |           |                                          |                       |               |             |
| Champion Park                        | 6     | City of Meridian | Neighborhood   |                    |                        |                                         | 2                    |                      |             |               |                                                |           |   |   |                                 |              |                |                                 |                 |                |                  |                   | 1         | 1         |              |                  | 1                 | 1          | 1                        |                             | 1              |                |            |                             |                    |           |                                          |                       | П             |             |
| Chateau Park                         | 7     | City of Meridian | Neighborhood   |                    |                        |                                         | 2                    |                      |             |               | 1                                              |           |   |   |                                 |              |                |                                 |                 |                |                  |                   | 1         | 1         |              |                  | 1                 |            | 1                        |                             |                | 1              |            |                             | 1                  |           |                                          |                       |               |             |
| Gordon Harris Park                   | 11    | City of Meridian | Neighborhood   |                    |                        |                                         |                      |                      |             |               |                                                |           |   |   |                                 |              |                |                                 |                 |                |                  |                   | 1         | 1         |              |                  | 1                 |            | 1                        |                             | 1              |                |            |                             |                    |           |                                          |                       |               |             |
| Keith Bird Legacy Park               | 8     | City of Meridian | Neighborhood   |                    |                        |                                         | 1                    |                      |             |               |                                                |           |   |   |                                 | 1            |                |                                 |                 |                |                  |                   | 1         | 1         |              |                  | 1                 | 1          | 1                        |                             | 1              |                |            |                             |                    |           |                                          |                       |               |             |
| Renaissance Park                     | 7     | City of Meridian | Neighborhood   |                    |                        |                                         | 2                    |                      |             |               |                                                |           |   |   |                                 |              |                |                                 |                 |                |                  |                   | 1         | 1         |              |                  | 1                 | 1          | 1                        |                             | 1              |                |            |                             | 1                  |           |                                          |                       |               |             |
| Reta Huskey Park                     | 9     | City of Meridian | Neighborhood   |                    |                        |                                         | 1                    |                      |             |               |                                                |           |   |   |                                 | 1            |                |                                 |                 |                |                  |                   | 1         | 1         |              | 3                | 1                 |            |                          |                             |                | 1              |            |                             | 1                  |           |                                          |                       |               |             |
| Seasons Park                         | 7     | City of Meridian | Neighborhood   |                    |                        |                                         | 2                    |                      |             |               |                                                |           |   |   |                                 |              |                |                                 |                 |                |                  |                   | 1         | 1         |              |                  | 1                 | 1          | 1                        |                             | 1              |                |            |                             |                    |           |                                          |                       |               |             |
| Settlers Village Park                | 0.6   | City of Meridian | Neighborhood   |                    |                        |                                         |                      |                      |             |               |                                                |           |   |   |                                 |              |                |                                 |                 |                |                  |                   |           | 1         |              |                  |                   |            |                          |                             |                |                |            |                             |                    |           |                                          |                       |               |             |
| City Hall Plaza                      | 1     | City of Meridian | Special Use    |                    |                        |                                         |                      |                      |             |               |                                                |           |   | 1 | 1                               |              |                |                                 |                 |                |                  |                   |           |           | 1            |                  |                   | 1          |                          |                             |                | 1              |            |                             |                    |           |                                          |                       | 1             |             |
| Fire Station No.4 Park               | 1     | City of Meridian | Special Use    |                    |                        |                                         |                      |                      |             |               |                                                |           |   |   |                                 |              |                |                                 |                 |                |                  |                   |           |           | 1            |                  |                   |            |                          |                             |                |                |            |                             | 1                  |           |                                          |                       | П             |             |
| Generations Plaza                    | 0.2   | City of Meridian | Special Use    |                    |                        | 1                                       |                      |                      |             |               |                                                |           |   |   | 1                               |              |                |                                 |                 |                | 1                |                   |           |           |              |                  |                   |            |                          |                             |                |                |            |                             | 1                  |           |                                          |                       | П             |             |
| Meridian Swimming Pool               | 1     | City of Meridian | Special Use    | 1                  | 1                      |                                         |                      |                      | 1           |               |                                                |           |   |   |                                 |              |                |                                 |                 |                |                  |                   |           |           |              |                  |                   |            |                          |                             |                |                |            |                             |                    |           |                                          |                       |               |             |
| Lakeview Golf Course                 | 120   | City of Meridian | Golf           |                    |                        |                                         |                      |                      |             |               |                                                |           |   |   |                                 |              |                |                                 |                 | 1 1            |                  |                   |           |           |              |                  |                   |            |                          |                             |                |                |            |                             |                    |           |                                          |                       |               |             |
| Ten Mile Trailhead                   | 1     | City of Meridian | Trailhead      |                    |                        |                                         |                      |                      |             |               |                                                |           |   |   |                                 |              |                |                                 |                 |                |                  |                   |           |           |              |                  |                   |            |                          |                             |                |                |            |                             |                    | 1         |                                          |                       |               |             |
| West Meridian Regional Park Property | 46    | City of Meridian | Future         |                    |                        |                                         |                      |                      |             |               |                                                |           |   |   | 1                               |              |                |                                 |                 |                |                  |                   |           |           |              |                  |                   |            |                          |                             |                |                |            |                             |                    |           |                                          |                       |               |             |
| Meridian Subtotal                    |       |                  |                | 1                  | 1                      | 4 3                                     | 16                   | 1                    | 8           | 17            | 1 1                                            | 2         | 1 | 2 | 1 3                             | 5            | 1              | 2 1                             | 1               | 1 1            | 2                | 1                 | 2 15      | 16        | 8 1          | 10 :             | 3 16              | 7          | 7                        | 2                           | 1 22           | 11             | 1          | 1 7                         | 13                 | 2         | 2 3                                      | 2                     | 1             | 2           |