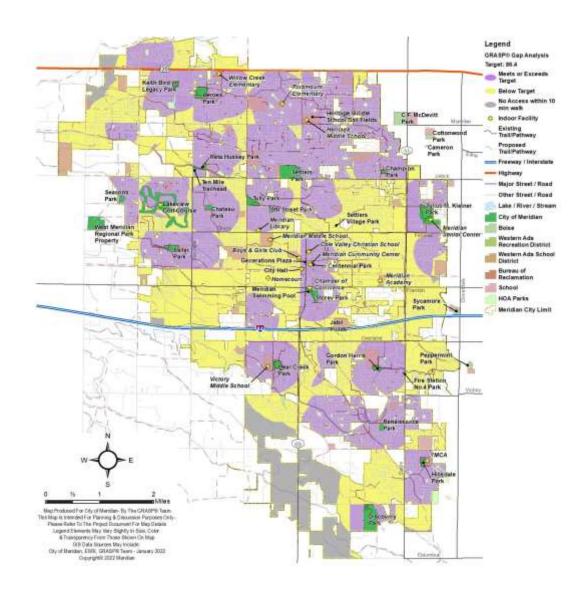

Park                             | 4992    | 4490   |
| Park per 1k People                          | 0.20    | 0.22   |

### Mapping Location and Quality of Components







### Inventory Site Visits

- Parks are very consistent across the board.
- Parks are very well-maintained with high standards
- Restrooms are probably the cleanest of any system I have been to
- Noted: most of the parks have public art
  - This was a recommendation from the last plan to try and create identity for each individual park
  - Many of the parks can benefit aesthetically from increased use of berms and landforms
- Noted: addition of bike repair stations in many parks
- Turf conditions are excellent
- There seems to be a high priority to plant trees in many of the parks





### **GRASP®** Walkable Access



# % of Population with Walkable Access to Outdoor Recreation



- Percent Total Area =0
- Percent Total Area >0 AND <Target Score</li>
- Percent Total Area >=Target Score

### **GRASP®** Neighborhood Access





# Recurring Themes

- Continue to create a connected community through pathway development
- Maintain quality of maintenance level of service and funding
- Find future locations for parks to stay ahead of future development and in underserved areas of the community
- Keep up with future changing demographics that comes with growth
- Community center/recreation center are the community's greatest need for indoor facilities
- Pathways and trails are the community's greatest need for outdoor facilities
- Shade and communication are the top 2 areas to address to increase participatio