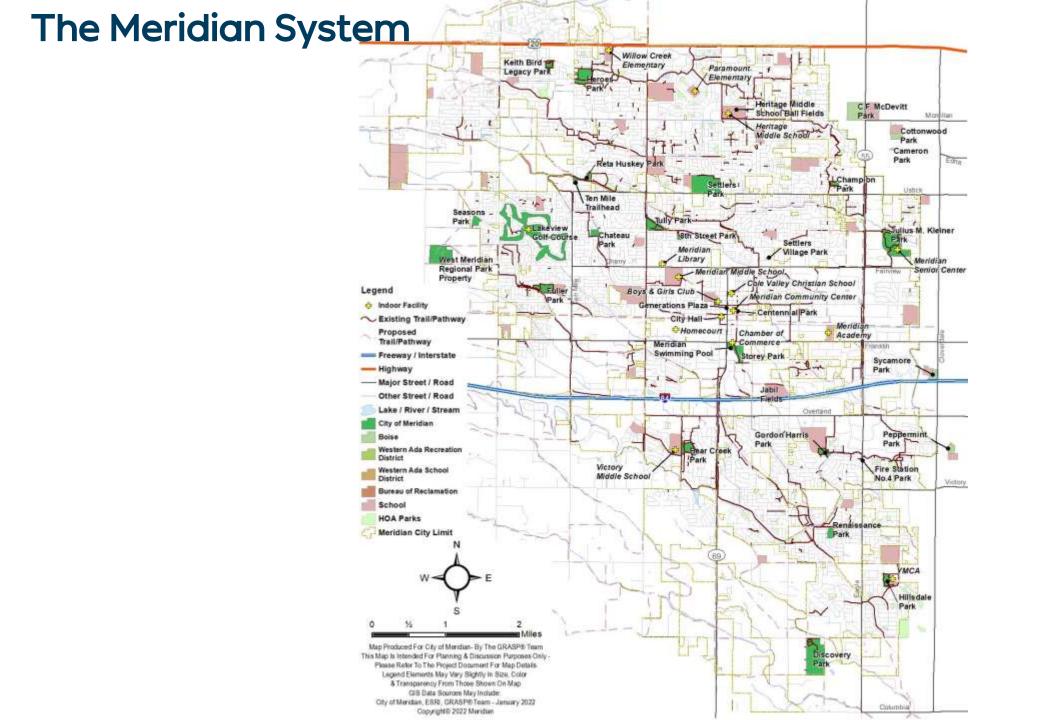

# **Inventory Summary**

| Park or Facility                     | Acres | Ownership        | Classification | Aquatics, Lap Pool | Aquatics, Leisure Pool | Aquatics, spray Fad<br>Basketball Court | Basketball, Practice | Climbing, Designated | Concessions | Diamond Field | Diamond Field, Complex Diamond Field, Practice | Disc Golf |   | ш | Equestrian Facility Event Space | Fitness Area | Fitness Course | Game Court<br>Garden, Community | Garden, Display | Golf, Practice | Historic Feature | Horseshoe Complex | Loop Walk | Open Turf | Passive Node | Pickleball Court | Playground, Local | Public Art | Rectangular Field, Large | Rectangular Field, Multiple | Shelter, Large | Shelter, Small | Skate Park | Tennis Complex Tennis Court | Trail Access Point | Trailhead | Volleyball Court Water Access, Developed | Water Access, General | Water Feature | Water, Open |
|--------------------------------------|-------|------------------|----------------|--------------------|------------------------|-----------------------------------------|----------------------|----------------------|-------------|---------------|------------------------------------------------|-----------|---|---|---------------------------------|--------------|----------------|---------------------------------|-----------------|----------------|------------------|-------------------|-----------|-----------|--------------|------------------|-------------------|------------|--------------------------|-----------------------------|----------------|----------------|------------|-----------------------------|--------------------|-----------|------------------------------------------|-----------------------|---------------|-------------|
| Discovery Park                       | 27    | City of Meridian | Regional       |                    |                        | 1                                       |                      | 1                    | 1           | 2             |                                                |           | 1 |   | 1                               |              |                |                                 |                 |                |                  |                   | 1         | 1         |              |                  | 1                 |            |                          |                             | 2              | 1              |            |                             |                    |           |                                          |                       | Ш             |             |
| Julius M. Kleiner Park               | 58    | City of Meridian | Regional       |                    |                        | 1 1                                     | 1                    |                      | 1           |               |                                                |           |   | 1 | 1                               | 1            |                | 2 1                             | 1               |                | 1                |                   | 3         | 1         | 3            | 4                | 1 2               | 1          |                          |                             | 3              | 2              |            |                             | 1                  | Ш         | 1 3                                      | 3 1                   |               | 1           |
| Settlers Park                        | 58    | City of Meridian | Regional       |                    |                        | 1                                       |                      | 1                    | 2           | 8             | 1                                              | 1         |   |   |                                 |              |                |                                 |                 |                |                  | 1                 |           | 1         |              | 3                | 1                 |            |                          | 1                           | 2              | 2              |            | 1 7                         |                    |           |                                          |                       | Ш             |             |
| Bear Creek Park                      | 19    | City of Meridian | Community      |                    |                        |                                         | 2                    |                      | 1           | 2             |                                                | 1         |   |   |                                 |              |                |                                 |                 |                |                  |                   | 1         | 1         |              |                  | 1                 |            |                          |                             | 1 1            | 1              |            |                             | 1                  |           |                                          |                       |               |             |
| Fuller Park                          | 23    | City of Meridian | Community      |                    |                        |                                         |                      |                      | 1           | 3             |                                                |           |   |   |                                 | 1            |                |                                 |                 |                |                  |                   | 1         |           | 1            |                  | 1                 |            |                          |                             | 4              |                |            |                             | 1                  |           | 1                                        | 1                     |               | 1           |
| Heroes Park                          | 30    | City of Meridian | Community      |                    |                        | 1                                       | 2                    |                      | 1           |               |                                                |           |   |   |                                 |              |                |                                 |                 |                |                  |                   | 1         |           | 1            |                  | 1                 |            |                          | 1                           | 1              | 1              |            |                             | 1                  |           |                                          |                       |               |             |
| Hillsdale Park                       | 10    | City of Meridian | Community      |                    |                        | 1                                       |                      |                      |             |               |                                                |           |   |   |                                 |              | 1              |                                 |                 |                |                  |                   | 1         | 1         |              |                  | 1                 |            |                          |                             | 2              |                |            |                             | 1                  |           |                                          |                       |               |             |
| Storey Park                          | 18    | City of Meridian | Community      |                    |                        |                                         |                      |                      |             | 2             |                                                |           | 1 |   |                                 |              |                |                                 |                 |                |                  |                   | 2         | 1         | 1            |                  | 1                 |            |                          |                             | 1              | 1              |            |                             |                    |           |                                          |                       |               |             |
| Tully Park                           | 19    | City of Meridian | Community      |                    |                        | 1                                       |                      |                      | 1           | 2             |                                                |           |   |   |                                 | 1            |                |                                 |                 |                |                  |                   | 1         | 1         |              |                  | 1                 |            | 1                        |                             | 1              | 1              | 1          |                             | 1                  |           |                                          |                       |               |             |
| 8th Street Park                      | 3     | City of Meridian | Neighborhood   |                    |                        |                                         |                      |                      |             |               |                                                |           |   |   |                                 |              |                |                                 |                 |                |                  |                   |           | 1         |              |                  | 1                 |            |                          |                             | 1              |                |            |                             | 1                  | 1         |                                          |                       |               |             |
| Centennial Park                      | 0.4   | City of Meridian | Neighborhood   |                    |                        |                                         | 1                    |                      |             |               |                                                |           |   |   |                                 |              |                |                                 |                 |                |                  |                   |           | 1         |              |                  | 1                 | 1          |                          |                             | 1              |                |            |                             | 1                  |           |                                          |                       |               |             |
| Champion Park                        | 6     | City of Meridian | Neighborhood   |                    |                        |                                         | 2                    |                      |             |               |                                                |           |   |   |                                 |              |                |                                 |                 |                |                  |                   | 1         | 1         |              |                  | 1                 | 1          | 1                        |                             | 1              |                |            |                             |                    |           |                                          |                       | П             |             |
| Chateau Park                         | 7     | City of Meridian | Neighborhood   |                    |                        |                                         | 2                    |                      |             |               | 1                                              |           |   |   |                                 |              |                |                                 |                 |                |                  |                   | 1         | 1         |              |                  | 1                 |            | 1                        |                             |                | 1              |            |                             | 1                  |           |                                          |                       |               |             |
| Gordon Harris Park                   | 11    | City of Meridian | Neighborhood   |                    |                        |                                         |                      |                      |             |               |                                                |           |   |   |                                 |              |                |                                 |                 |                |                  |                   | 1         | 1         |              |                  | 1                 |            | 1                        |                             | 1              |                |            |                             |                    |           |                                          |                       |               |             |
| Keith Bird Legacy Park               | 8     | City of Meridian | Neighborhood   |                    |                        |                                         | 1                    |                      |             |               |                                                |           |   |   |                                 | 1            |                |                                 |                 |                |                  |                   | 1         | 1         |              |                  | 1                 | 1          | 1                        |                             | 1              |                |            |                             |                    |           |                                          |                       |               |             |
| Renaissance Park                     | 7     | City of Meridian | Neighborhood   |                    |                        |                                         | 2                    |                      |             |               |                                                |           |   |   |                                 |              |                |                                 |                 |                |                  |                   | 1         | 1         |              |                  | 1                 | 1          | 1                        |                             | 1              |                |            |                             | 1                  |           |                                          |                       |               |             |
| Reta Huskey Park                     | 9     | City of Meridian | Neighborhood   |                    |                        |                                         | 1                    |                      |             |               |                                                |           |   |   |                                 | 1            |                |                                 |                 |                |                  |                   | 1         | 1         |              | 3                | 1                 |            |                          |                             |                | 1              |            |                             | 1                  |           |                                          |                       |               |             |
| Seasons Park                         | 7     | City of Meridian | Neighborhood   |                    |                        |                                         | 2                    |                      |             |               |                                                |           |   |   |                                 |              |                |                                 |                 |                |                  |                   | 1         | 1         |              |                  | 1                 | 1          | 1                        |                             | 1              |                |            |                             |                    |           |                                          |                       |               |             |
| Settlers Village Park                | 0.6   | City of Meridian | Neighborhood   |                    |                        |                                         |                      |                      |             |               |                                                |           |   |   |                                 |              |                |                                 |                 |                |                  |                   |           | 1         |              |                  |                   |            |                          |                             |                |                |            |                             |                    |           |                                          |                       |               |             |
| City Hall Plaza                      | 1     | City of Meridian | Special Use    |                    |                        |                                         |                      |                      |             |               |                                                |           |   | 1 | 1                               |              |                |                                 |                 |                |                  |                   |           |           | 1            |                  |                   | 1          |                          |                             |                | 1              |            |                             |                    |           |                                          |                       | 1             |             |
| Fire Station No.4 Park               | 1     | City of Meridian | Special Use    |                    |                        |                                         |                      |                      |             |               |                                                |           |   |   |                                 |              |                |                                 |                 |                |                  |                   |           |           | 1            |                  |                   |            |                          |                             |                |                |            |                             | 1                  |           |                                          |                       | П             |             |
| Generations Plaza                    | 0.2   | City of Meridian | Special Use    |                    |                        | 1                                       |                      |                      |             |               |                                                |           |   |   | 1                               |              |                |                                 |                 |                | 1                |                   |           |           |              |                  |                   |            |                          |                             |                |                |            |                             | 1                  |           |                                          |                       | П             |             |
| Meridian Swimming Pool               | 1     | City of Meridian | Special Use    | 1                  | 1                      |                                         |                      |                      | 1           |               |                                                |           |   |   |                                 |              |                |                                 |                 |                |                  |                   |           |           |              |                  |                   |            |                          |                             |                |                |            |                             |                    |           |                                          |                       |               |             |
| Lakeview Golf Course                 | 120   | City of Meridian | Golf           |                    |                        |                                         |                      |                      |             |               |                                                |           |   |   |                                 |              |                |                                 |                 | 1 1            |                  |                   |           |           |              |                  |                   |            |                          |                             |                |                |            |                             |                    |           |                                          |                       |               |             |
| Ten Mile Trailhead                   | 1     | City of Meridian | Trailhead      |                    |                        |                                         |                      |                      |             |               |                                                |           |   |   |                                 |              |                |                                 |                 |                |                  |                   |           |           |              |                  |                   |            |                          |                             |                |                |            |                             |                    | 1         |                                          |                       |               |             |
| West Meridian Regional Park Property | 46    | City of Meridian | Future         |                    |                        |                                         |                      |                      |             |               |                                                |           |   |   | 1                               |              |                |                                 |                 |                |                  |                   |           |           |              |                  |                   |            |                          |                             |                |                |            |                             |                    |           |                                          |                       |               |             |
| Meridian Subtotal                    |       |                  |                | 1                  | 1                      | 4 3                                     | 16                   | 1                    | 8           | 17            | 1 1                                            | 2         | 1 | 2 | 1 3                             | 5            | 1              | 2 1                             | 1               | 1 1            | 2                | 1                 | 2 15      | 16        | 8 1          | 10 :             | 3 16              | 7          | 7                        | 2                           | 1 22           | 11             | 1          | 1 7                         | 13                 | 2         | 2 3                                      | 2                     | 1             | 2           |

## Inventory Summary (Other Providers)

| Park or Facility                   | Acres | Ownership          | Classification    | Aquatics, Lap Pool<br>Aquatics, Leisure Pool | Aquatics, Spray Pad | Basketball Court | Basketball, Practice<br>Climbing, Designated | Concessions | Diamond Field | Diamond Field, Complex | Diamond Field, Practice | Disc Golf | Dog Park Educational Experience | Equestrian Facility | Event Space | Fitness Area | Game Court | Garden, Community | Garden, Display | Golf<br>Golf Practice | Historic Feature | Horseshoe Complex | Horseshoe Court | Open Turf | Passive Node | Pickleball Court | Playground, Destination | Playground, Local | Rectangular Field, Large | Rectangular Field, Multiple | Rectangular Field, Small | Shelter, Large | Skate Park | Tennis Complex | Tennis Court | Trail Access Point | Iralinead<br>Volleyball Court | Water Access, Developed | Water Access, General | Water Feature | Water, Open |
|------------------------------------|-------|--------------------|-------------------|----------------------------------------------|---------------------|------------------|----------------------------------------------|-------------|---------------|------------------------|-------------------------|-----------|---------------------------------|---------------------|-------------|--------------|------------|-------------------|-----------------|-----------------------|------------------|-------------------|-----------------|-----------|--------------|------------------|-------------------------|-------------------|--------------------------|-----------------------------|--------------------------|----------------|------------|----------------|--------------|--------------------|-------------------------------|-------------------------|-----------------------|---------------|-------------|
| Heritage Middle School Ball Fields | 6     | West Ada School D  | Sports Parks      |                                              |                     |                  |                                              |             | 4             | 1                      |                         |           |                                 |                     |             |              |            |                   |                 |                       |                  |                   |                 |           |              |                  |                         |                   |                          |                             |                          |                |            |                |              |                    |                               |                         |                       |               |             |
| Jabil Fields                       | 8     | West Ada School D  | Sports Parks      |                                              |                     |                  |                                              |             |               |                        |                         |           |                                 |                     |             |              |            |                   |                 |                       |                  |                   |                 |           |              |                  |                         |                   | 2                        |                             |                          |                |            |                |              |                    |                               |                         |                       |               |             |
| USBR Undeveloped                   | 31    | Bureau of Reclamat | Undeveloped       |                                              |                     |                  |                                              |             |               |                        |                         |           |                                 |                     |             |              |            |                   |                 |                       |                  |                   |                 |           |              |                  |                         |                   |                          |                             |                          |                |            |                |              |                    |                               |                         |                       |               |             |
| C.F. McDevitt Park                 | 39    | Boise              | Neighborhood Park |                                              |                     |                  |                                              | 1           | 7             | 1                      | 4                       |           |                                 |                     |             |              |            |                   |                 |                       |                  |                   | 1               | 1         |              |                  |                         | 1                 |                          |                             | 1                        |                | 1          |                |              |                    |                               |                         | 1                     |               | 1           |
| Cameron Park                       | 1     | Boise              | Neighborhood Park |                                              |                     |                  |                                              |             |               |                        |                         |           |                                 |                     |             |              |            |                   |                 |                       |                  |                   |                 | 1         |              |                  |                         | 1                 |                          |                             |                          |                |            |                |              |                    |                               |                         |                       |               |             |
| Cottonwood Park                    | 8     | Boise              | Neighborhood Park |                                              |                     | 2                |                                              |             |               |                        |                         |           |                                 |                     |             |              |            |                   |                 |                       |                  |                   | 1               | 1         |              |                  |                         | 1                 |                          |                             |                          |                |            |                |              |                    |                               |                         |                       |               |             |
| Peppermint Park                    | 7     | Boise              | Neighborhood Park |                                              |                     | 1                |                                              |             |               |                        |                         |           |                                 |                     |             |              |            |                   |                 |                       |                  |                   | 1               | 1         |              |                  |                         | 1                 |                          |                             |                          |                | 1          |                | 1            |                    |                               |                         |                       |               |             |
| Sycamore Park                      | 7     | Boise              | Neighborhood Park |                                              |                     |                  |                                              |             |               |                        |                         |           |                                 |                     |             |              |            |                   |                 |                       |                  |                   |                 | 1         |              |                  |                         | 1                 |                          |                             |                          | 1              |            |                |              |                    |                               |                         |                       |               |             |