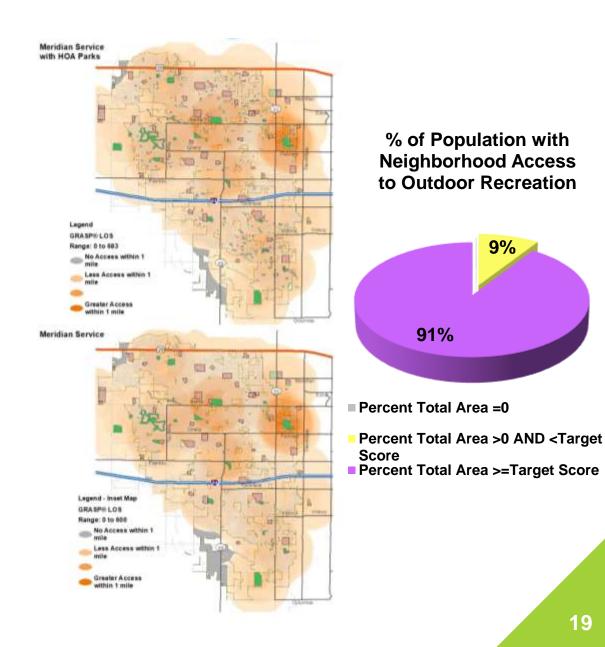

re very consistent across the board.
- Parks are very well-maintained with high standards
- Restrooms are probably the cleanest of any system I have been to
- Noted: most of the parks have public art
  - This was a recommendation from the last plan to try and create identity for each individual park
  - Many of the parks can benefit aesthetically from increased use of berms and landforms
- Noted: addition of bike repair stations in many parks
- Turf conditions are excellent
- There seems to be a high priority to plant trees in many of the parks





### **GRASP®** Walkable Access



# % of Population with Walkable Access to Outdoor Recreation



- Percent Total Area =0
- Percent Total Area >0 AND <Target Score</li>
- Percent Total Area >=Target Score

### **GRASP®** Neighborhood Access





# Recurring Themes

- Continue to create a connected community through pathway development
- Maintain quality of maintenance level of service and funding
- Find future locations for parks to stay ahead of future development and in underserved areas of the community
- Keep up with future changing demographics that comes with growth
- Community center/recreation center are the community's greatest need for indoor facilities
- Pathways and trails are the community's greatest need for outdoor facilities
- Shade and communication are the top 2 areas to address to increase participation
- Email and social media are top 2 best ways to communicate about programs and services



#### **Goal 1: Continue to Improve Organizational Efficiencies**

#### **Objective 1.1:**

Maintain existing level of s