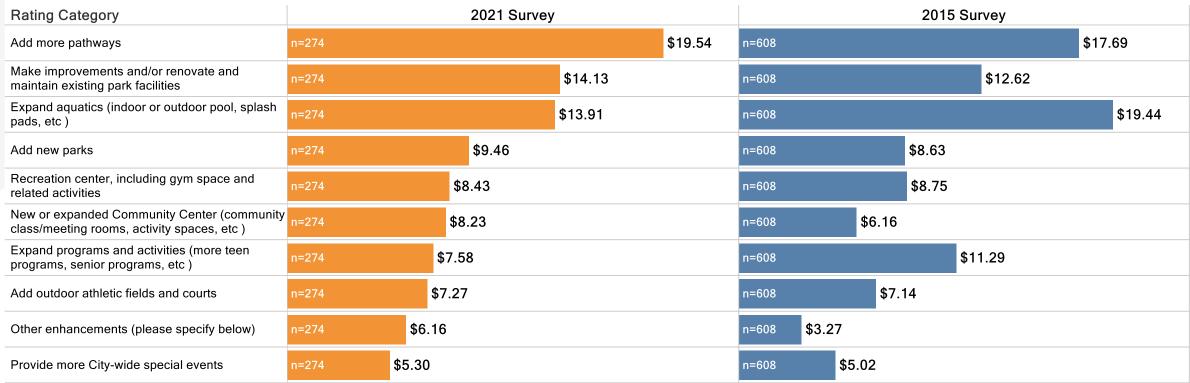

# Allocation of Funding

Adding more pathways is still a top priority. However, respondents allocated a greater amount to expanding aquatics and expanding programs and services in 2015.

Q 19: With \$5 increments being the smallest amount you might use, if you had \$100 to spend on parks and recreation facilities, services and/or programs, how would you allocate that \$100 across the following categories?