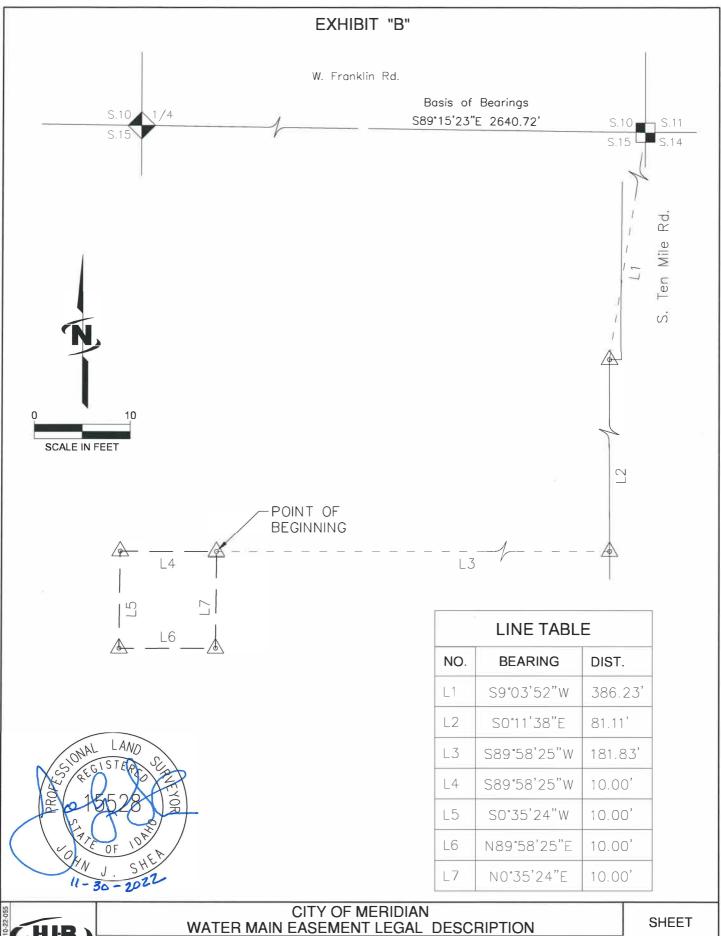

# ENGSTROM PROPERTIES CITY OF MERIDIAN 10-FOOT-WIDE WATER MAIN EASEMENT LEGAL DESCRIPTION

A water main easement located in a portion of the Northeast Quarter of the Northeast Quarter of Section 15, Township 3 North, Range 1 West, Boise Meridian, City of Meridian, Ada County, Idaho, more particularly described as follows:

**COMMENCING** at a Brass cap marking the northeast corner of said Section 15, from which a Brass cap marking the north quarter corner of said Section 15 bears South 89°15′23″ East, 2,640.72 feet; Thence S09°03′32″W, 386.23 feet on a random line to the west right-of-way line of South Ten Mile Road; Thence S00°11′38″E, 81.11 feet on along the west right-of-way line of said South Ten Mile Road; Thence S89°58′25″W, 181.83 feet to the **POINT OF BEGINNING** of the easement to be described;

Thence continuing South 89°58'25" West, 10.0 feet;

Thence South 00°35'24" West, 10.0 feet;

Thence North 89°58'25" East, 10.0 feet;

Thence North 00°35′24″ East, 10.0 feet to the **POINT OF BEGINNING** and the end of this easement description.

Containing 100.0 square feet, more or less.

This description was prepared by me or under my supervision. If any portion of this description is modified or removed without the written consent of John J. Shea, PLS, all professional liability associated with this document is hereby declared null and void.