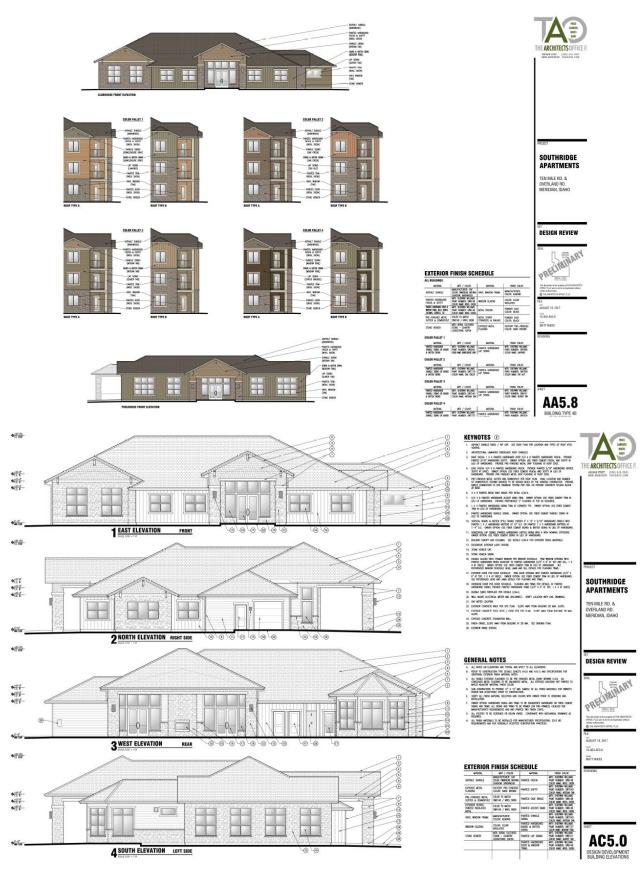

#### Building Elevations (UDC <u>11-3A-19</u> | <u>Architectural Standards Manual</u>):

Conceptual building elevations were submitted for the proposed structures as shown in Section VIII.D that are consistent with those approved in previous phases. The architectural theme is modern northwest; building materials consist of a variety of painted hardboard sidings, stone veneers and architectural asphalt shingles. Three (3) different building types are proposed; each type has two separate roof and elevation designs and will utilize multiple color schemes. Final design is required to comply with the design guidelines in the TMISP and the design standards in the Architectual Standards Manual.

#### D. Elevations (dated: 8/18/17)

ARCHITECTS LINE RECK. 5/4 II & RINKED AND/COMB. PROVID RINKED 5/11" AND/COMB REVEN SOTT AT CARS. TREADE THE PROVID AND REVENTION OF DEPENDENT TO REAL THAN. THAN LINKING HIS AND/COMB OF DEPENDENT (SIXING ADDRESS) IS SOME COMMAND AND IT NO EXCENTION AND AND TO REVENTION AND ADDRESS AND ADDRESS AND AND TO BE DECOMPANIES OF DEPENDENT (SIXING ADDRESS) IS SOME COMMAND OF AND THE DECOMPANIES OF THE DECOMPANIES. WERE THEN LINKING OF DEPENDENCES WE OWER. PROVED EXCENT STARKS ADDRESS AD T RADING AT TAP. OWER T FLIGHNG AT TAP. DWICK STEE SENG. OWNER OFRIN USE FIRE CD where any a loss of field and the product A is  $(x, y)^{-1}$  induced investigation of the product of the product A is a second bit of the product of th ERCELARD LAPPE T SOME IN LEU This work can be in the answer of works source and in the next source can be in the answer of works source and the source of works source and the source of the source of the source of the source control at this if in how he source on the source of the so SOUTHRIDGE APARTMENTS THE STREAM OF A DESCRIPTION ADVALLENCE NOT WITH THE-THENES METH, TAGENCE, IN INVESTIGATION DECADA, SONG HIG THAT AND PARTIE RELATED ANTAL DOOR, WITH YET SET AVAILAND OVE, DIMINIST DIR LOCADIN OF CLEEP. OWNER STREAM USET THEY CHEEPERT THAG IN USE OF ANDERNAST. NUL HOUR DECEMENT PARE MADE TO MANAGEMENT HERE STE PLAN AND CHIL DAY DOCTOR OF DECEMENT, PARELS OFFICE VIEW GOAL MICON LOCKION OF FREE FLOOR IS ADJUSTED TO ACCOMMENDATE VIEWELS, VEH TEN MILE RD. & OVERLAND RD. MERIDIAN, IDAHO  $\label{eq:response} \begin{array}{c} A & \text{ which is a clearning of the star shows an error to a scheme line of the star shows the star shows a star show a star shows a star show a sta$ PPUT TO ALL ELEMBORE. DESIGN REVIEW PRECINAN ARY The document's the property of MTET, PLIC and is not to be a writer authorization. THE COOR THE COOR COUR COOR COUR COOR BOOK COOR COOR BACK COOR BACK COOR BACK COOR BACK COOR BACK E #1 Welkst 18, 2017 15-303 AAS 0 MEDIL STARS MATT RHEES A. FINSH COLOR BOARD AFFE D-EDININ VELLAUS ANAT NUMBER: SIRTED DOLDR NAME LAINNED FINSH COLOR WFR: SHETINH WILLINGS MANT HUNDLIG: SHETING COLOR NIME: THE HUT D NEW DUCK NUCLARS