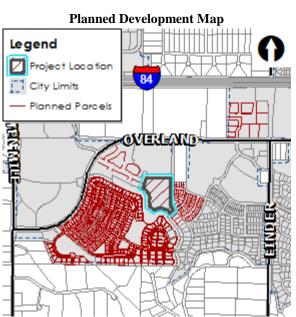

# B. Project Maps

# VI. STAFF ANALYSIS

A Conditional Use Permit (CUP) is proposed for a multi-family development consisting of 164 apartment units on 9.07 acres of land in the R-15 zoning district in accord with UDC Table 11-2A-2. This is the third and final phase of the Southridge Apartments development; phases 1 and 2 were approved under H-2017-0077 Southridge Apartments (A-2017-0170 & A-2021-0033 – CZC & DES).