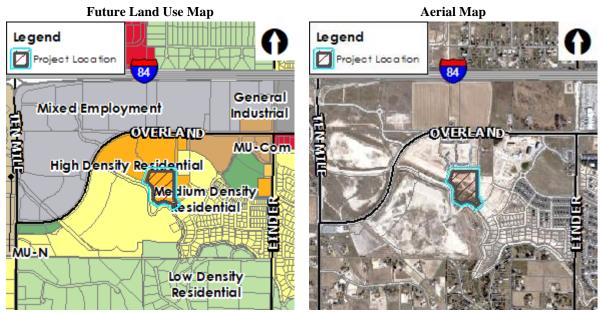

# B. Project Maps

#### Land Use:

The subject property is designated High Density Residential (HDR) on the Future Land Use Map (FLUM) in the Comprehensive Plan and is within the area governed by the Ten Mile Interchange Specific Area Plan (TMISAP).

HDR designated areas are multiple-family housing areas where relatively larger and taller apartment buildings are the recommended building type. HDR should include a mix of housing types that achieve an overall average density target of at least 16-25 dwelling units per gross acre. Most developments in this area should fall within or below this range, although smaller areas or higher or lower density may be included. Residential densities can be concentrated in multi-story projects with up to 50 dwelling units per acre allowed.

**Design:** HDR designated areas are typically relatively compact located adjacent to or very close to larger MU-COM and Employment areas, and other intensively developed lands. The design and orientation of new HDR buildings should be pedestrian-oriented and special streetscape improvements should be considered to create rich and enjoyable public spaces. A strong physical relationship between the commercial and residential components to adjacent employment or transit centers is critical. Housing types desired in HDR areas are apartment buildings, townhouses or row houses, and live-work units; however, the expectation is that most buildings will be relatively dense multi-family types.

**Proposed Use:** A multi-family development containing 164 apartment units is proposed to develop on the site at a gross density of 18.08 units per acre (gross) consistent with the land uses and density desired in the HDR designation.