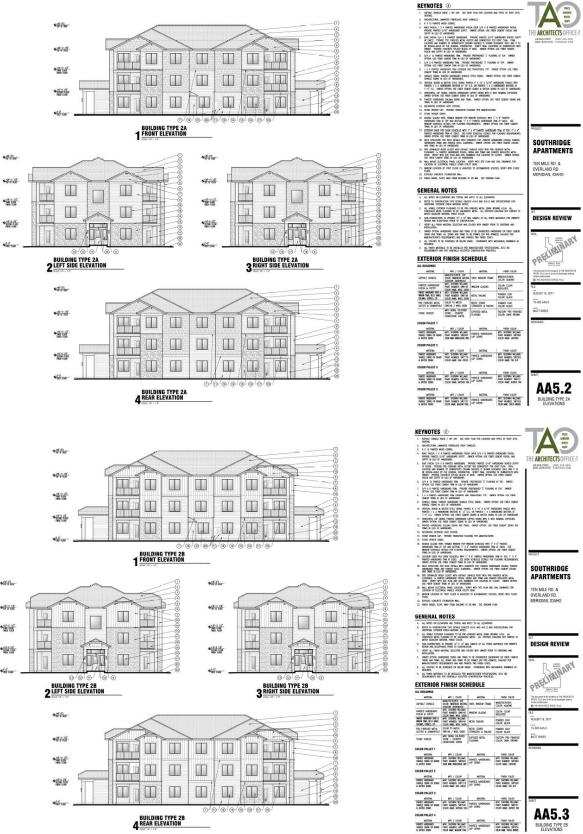

#### Building Elevations (UDC <u>11-3A-19</u> | <u>Architectural Standards Manual</u>):

Conceptual building elevations were submitted for the proposed structures as shown in Section VIII.D that are consistent with those approved in previous phases. The architectural theme is modern northwest; building materials consist of a variety of painted hardboard sidings, stone veneers and architectural asphalt shingles. Three (3) different building types are proposed; each type has two separate roof and elevation designs and will utilize multiple color schemes. Final design is required to comply with the design guidelines in the TMISP and the design standards in the Architectual Standards Manual.

#### D. Elevations (dated: 8/18/17)

ARCHITECTS LINE RECK. 5/4 II & RINKED AND/COMB. PROVID RINKED 5/11" AND/COMB REVEN SOTT AT CARS. TREADE THE PROVID AND REVENTION OF DEPENDENT TO REAL THAN. THAN LINKING HIS AND/COMB OF DEPENDENT (SIXING ADDRESS) IS SOME COMMAND AND IT NO EXCENTION AND AND TO REVENTION AND ADDRESS AND ADDRESS AND AND TO BE DECOMPANIES OF DEPENDENT (SIXING ADDRESS) IS SOME COMMAND OF AND THE DECOMPANIES OF THE DECOMPANIES. WERE THEN LINKING OF DEPENDENCES WE OWER. PROVED EXCENT STARKS ADDRESS AD T RADING AT TAP. OWER T FLIGHNG AT TAP. DWICK STEE SENG. OWNER OFRIN USE FIRE CD where any a loss of field and the product A is  $(x, y)^{-1}$  induced investigation of the product of the product A is a second bit of the product of th ERCELARD LAPPE T SOME IN LEU This work can be in the answer of works source and in the next source can be in the answer of works source and the source of works source and the source of the source of the source of the source control at this if in how he source on the source of the so SOUTHRIDGE APARTMENTS THE STREAM OF A DESCRIPTION ADVALLENCE NOT WITH THE-THENES METH, TAGENCE, IN INVESTIGATION DECADA, SONG HIG THAT AND PARTIE RELATED ANTAL DOOR, WITH YET SET AVAILAND OVE, DIMINIST DIR LOCADIN OF CLEEP. OWNER STREAM USET THEY CHEEPERT THAG IN USE OF ANDERNAST. NUL HOUR DECEMENT PARE MADE TO MANAGEMENT HERE STE PLAN AND CHIL DAY DOCTOR OF DECEMENT, PARELS OFFICE VIEW GOAL MICON LOCKION OF FREE FLOOR IS ADJUSTED TO ACCOMMENDATE VIEWELS, VEH TEN MILE RD. & OVERLAND RD. MERIDIAN, IDAHO  $\label{eq:response} \begin{array}{c} A & \text{ which is a clearning of the star shows an error to a scheme line of the star shows the star shows a star show a star shows a star show a sta$ PPUT TO ALL ELEMBORE. DESIGN REVIEW PRECINAN ARY The document's the property of MTET, PLIC and is not to be a writer authorization. THE COOR THE COOR COUR COOR COUR COOR BOOK COOR COOR BACK COOR BACK COOR BACK COOR BACK COOR BACK E #1 Welkst 18, 2017 15-303 AAS 0 MEDIL STARS MATT RHEES A. FINSH COLOR BOARD AFFE D-EDININ VELLAUS ANAT NUMBER: SIRTED DOLDR NAME LAINNED FINSH COLOR WFR: SHETINH WILLINGS MANT HUNDLIG: SHETING COLOR NIME: THE HUT D NEW DUCK NUCLARS