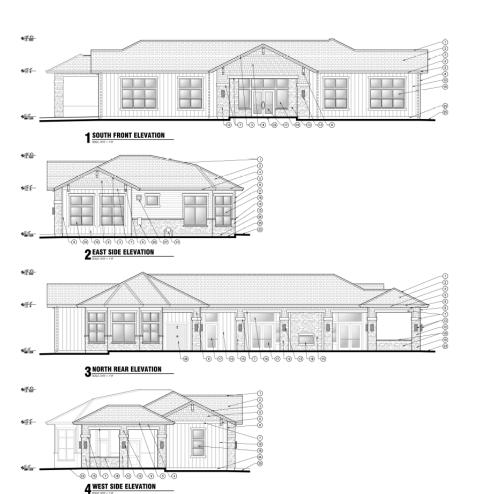

#### Building Elevations (UDC <u>11-3A-19</u> | <u>Architectural Standards Manual</u>):

Conceptual building elevations were submitted for the proposed structures as shown in Section VIII.D that are consistent with those approved in previous phases. The architectural theme is modern northwest; building materials consist of a variety of painted hardboard sidings, stone veneers and architectural asphalt shingles. Three (3) different building types are proposed; each type has two separate roof and elevation designs and will utilize multiple color schemes. Final design is required to comply with the design guidelines in the TMISP and the design standards in the Architectual Standards Manual.

#### D. Elevations (dated: 8/18/17)

ARCHITECTS LINE RECK. 5/4 II & RINKED AND/COMB. PROVID RINKED 5/11" AND/COMB REVEN SOTT AT CARS. TREADE THE PROVID AND REVENTION OF DEPENDENT TO REAL THAN. THAN LINKING HIS AND/COMB OF DEPENDENT (SIXING ADDRESS) IS SOME COMMAND AND IT NO EXCENTION AND AND TO REVENTION AND ADDRESS AND ADDRESS AND AND TO BE DECOMPANIES OF DEPENDENT (SIXING ADDRESS) IS SOME COMMAND OF AND THE DECOMPANIES OF THE DECOMPANIES. WERE THEN LINKING OF DEPENDENCES WE OWER. PROVED EXCENT STARKS ADDRESS AD T RADING AT TAP. OWER T FLIGHNG AT TAP. DWICK STEE SENG. OWNER OFRIN USE FIRE CD where any a loss of field and the product A is  $(x, y)^{-1}$  induced investigation of the product of the product A is a second bit of the product of th ERCELARD LAPPE T SOME IN LEU This work can be in the answer of works source and in the next source can be in the answer of works source and the source of works source and the source of the source of the source of the source control at this if in how he source on the source of the so SOUTHRIDGE APARTMENTS THE STREAM OF A DESCRIPTION ADVALLENCE NOT WITH THE-THENES METH, TAGENCE, IN INVESTIGATION DECADA, SONG HIG THAT AND PARTIE RELATED ANTAL DOOR, WITH YET SET AVAILAND OVE, DIMINIST DIR LOCADIN OF CLEEP. OWNER STREAM USET THEY CHEEPERT THAG IN USE OF ANDERNAST. NUL HOUR DECEMENT PARE MADE TO MANAGEMENT HERE STE PLAN AND CHIL DAY DOCTOR OF DECEMENT, PARELS OFFICE VIEW GOAL MICON LOCKION OF FREE FLOOR IS ADJUSTED TO ACCOMMENDATE VIEWELS, VEH TEN MILE RD. & OVERLAND RD. MERIDIAN, IDAHO  $\label{eq:response} \begin{array}{c} A & \text{ which is a clearning of the star shows an error to a scheme line of the star shows the star shows a star show a star shows a star show a sta$ PPUT TO ALL ELEMBORE. DESIGN REVIEW PRECINAN ARY The document's the property of MTET, PLIC and is not to be a writer authorization. THE COOR THE COOR COUR COOR COUR COOR BOOK COOR COOR BACK COOR BACK COOR BACK COOR BACK COOR BACK E #1 Welkst 18, 2017 15-303 AAS 0 MEDIL STARS MATT RHEES A. FINSH COLOR BOARD AFFE D-EDININ VELLAUS ANAT NUMBER: SIRTED DOLDR NAME LAINNED FINSH COLOR WFR: SHETINH WILLINGS MANT HUNDLIG: SHETING COLOR NIME: THE HUT D NEW DUCK NUCLARS