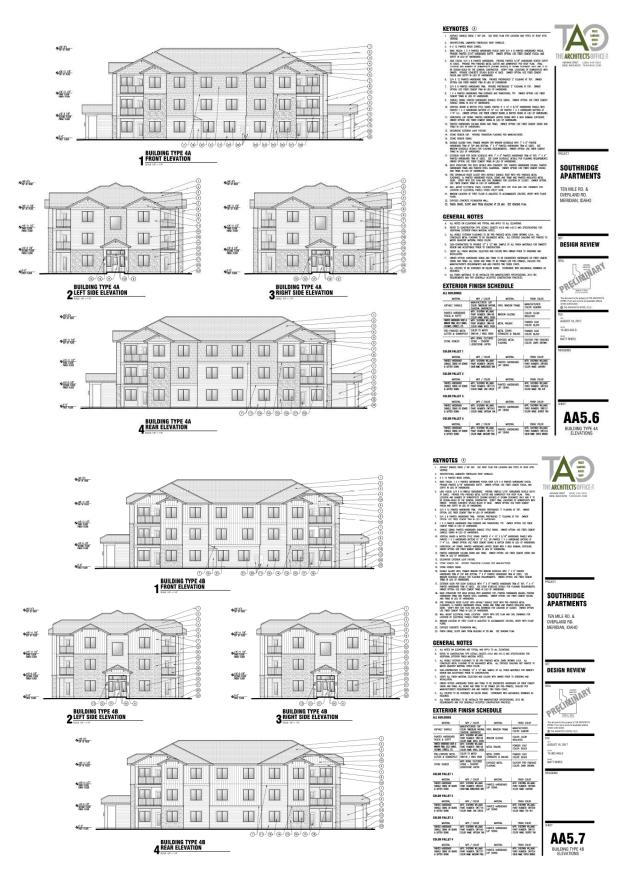

#### Building Elevations (UDC <u>11-3A-19</u> | <u>Architectural Standards Manual</u>):

Conceptual building elevations were submitted for the proposed structures as shown in Section VIII.D that are consistent with those approved in previous phases. The architectural theme is modern northwest; building materials consist of a variety of painted hardboard sidings, stone veneers and architectural asphalt shingles. Three (3) different building types are proposed; each type has two separate roof and elevation designs and will utilize multiple color schemes. Final design is required to comply with the design guidelines in the TMISP and the design standards in the Architectual Standards Manual.

#### D. Elevations (dated: 8/18/17)

ARCHITECTS LINE RECK. 5/4 II & RINKED AND/COMB. PROVID RINKED 5/11" AND/COMB REVEN SOTT AT CARS. TREADE THE PROVID AND REVENTION OF DEPENDENT TO REAL THAN. THAN LINKING HIS AND/COMB OF DEPENDENT (SIXING ADDRESS) IS SOME COMMAND AND IT NO EXCENTION AND AND TO REVENTION AND ADDRESS AND ADDRESS AND AND TO BE DECOMPANIES OF DEPENDENT (SIXING ADDRESS) IS SOME COMMAND OF AND THE DECOMPANIES OF THE DECOMPANIES. WERE THEN LINKING OF DEPENDENCES WE OWER. PROVED EXCENT STARKS ADDRESS AD T RADING AT TAP. OWER T FLIGHNG AT TAP. DWICK STEE SENG. OWNER OFRIN USE FIRE CD where any a loss of field and the product A is  $(x, y)^{-1}$  induced investigation of the product of the product A is a second bit of the product of th ERCELARD LAPPE T SOME IN LEU This work can be in the answer of works source and in the next source can be in the answer of works source and the source of works source and the source of the source of the source of the source control at this if in how he source on the source of the so SOUTHRIDGE APARTMENTS THE STREAM OF A DESCRIPTION ADVALLENCE NOT WITH THE-THENES METH, TAGENCE, IN INVESTIGATION DECADA, SONG HIG THAT AND PARTIE RELATED ANTAL DOOR, WITH YET SET AVAILAND OVE, DIMINIST DIR LOCADIN OF CLEEP. OWNER STREAM USET THEY CHEEPERT THAG IN USE OF ANDERNAST. NUL HOUR DECEMENT PARE MADE TO MANAGEMENT HERE STE PLAN AND CHIL DAY DOCTOR OF DECEMENT, PARELS OFFICE VIEW GOAL MICON LOCKION OF FREE FLOOR IS ADJUSTED TO ACCOMMENDATE VIEWELS, VEH TEN MILE RD. & OVERLAND RD. MERIDIAN, IDAHO  $\label{eq:response} \begin{array}{c} A & \text{ which is a clearning of the star shows an error to a scheme line of the star shows the star shows a star show a star shows a star show a sta$ PPUT TO ALL ELEMBORE. DESIGN REVIEW PRECINAN ARY The document's the property of MTET, PLIC and is not to be a writer authorization. THE COOR THE COOR COUR COOR COUR COOR BOOK COOR COOR BACK COOR BACK COOR BACK COOR BACK COOR BACK E #1 Welkst 18, 2017 15-303 AAS 0 MEDIL STARS MATT RHEES A. FINSH COLOR BOARD AFFE D-EDININ VELLAUS ANAT NUMBER: SIRTED DOLDR NAME LAINNED FINSH COLOR WFR: SHETINH WILLINGS MANT HUNDLIG: SHETING COLOR NIME: THE HUT D NEW DUCK NUCLARS