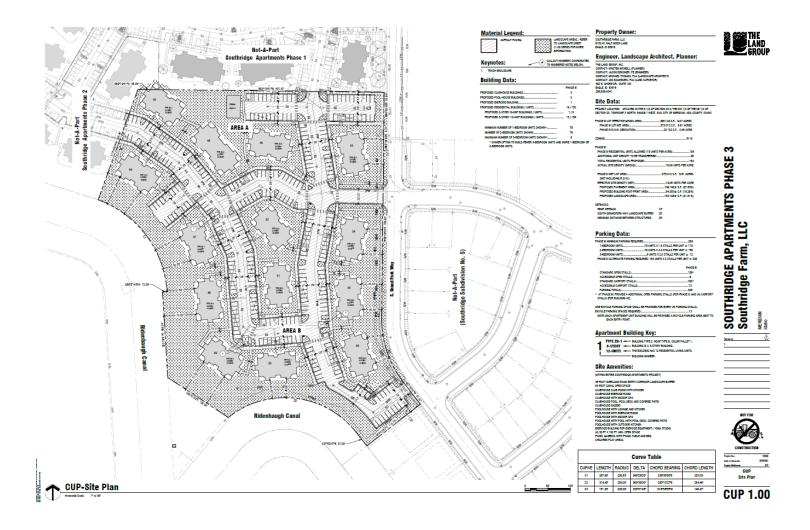

# VIII. EXHIBITS

A. Site Plan (date: 8/4/2021)

The recently approved Development Agreement (Inst. #2021-018471) allows development of this site as proposed.

One (1) 2-story 8-unit building and 13 3-story 12-unit buildings are proposed. A total of 79 1-bedroom units, 79 2-bedroom units and six (6) 3-bedroom units are proposed with an option to build fewer 3-bedroom units and more 1- or 2-bedroom units. A 1,500 square foot building for a fitness facility is also proposed in this phase.

# <u>11-4-3-27</u>: MULTI-FAMILY DEVELOPMENT:

Site Design:

- Buildings shall provide a minimum setback of ten feet (10') unless a greater setback is otherwise required by this title and/or <u>title 10</u> of this Code. Building setbacks shall take into account windows, entrances, porches and patios, and how they impact adjacent properties. Building #43 is depicted on the site plan over the north property line; the site plan needs to be revised to comply with the minimum setback requirement or a property boundary adjustment application should be requested to adjust the boundary of the property or consolidate the subject property with the property to the north.
- 2. All on-site service areas, outdoor storage areas, waste storage, disposal facilities, and transformer and utility vaults shall be located in an area not visible from a public street, or shall be fully screened from view from a public street. *The site plan depicts screened trash enclosures; all proposed transformer/utility vaults and other service areas shall comply with this requirement.*
- 3. A minimum of eighty (80) square feet (s.f.) of private, usable open space shall be provided for each unit. This requirement can be satisfied through porches, patios, decks, and/or enclosed yards. Landscaping, entryway and other access ways shall not count toward this requirement. In circumstances where strict adherence to such standard would create inconsistency with the purpose statements of this section, the Director may consider an alternative design proposal through the alternative compliance provisions as set forth in section <u>11-5B-5</u> of this title. *Each unit proposes 84 square feet of decks/patios in accord with this standard*.
- 4. For the purposes of this section, vehicular circulation areas, parking areas, and private usable open space shall not be considered common open space.
- 5. No recreational vehicles, snowmobiles, boats or other personal recreation vehicles shall be stored on the site unless provided for in a separate, designated and screened area. *The Applicant shall comply with this requirement*.
- 6. The parking shall meet the requirements set forth in <u>chapter 3</u>, "Regulations Applying to All Districts", of this title. *Based on 79 1-bedroom units*, 79 2-bedroom units and six (6) 3-bedroom units, a minimum of 289 off-street parking spaces are required with 164 of those being covered in a carport or garage; 165 uncovered spaces and 173 covered spaces are proposed for a total of 338 spaces, exceeding UDC standards. (Four additional uncovered spaces are proposed for Phase 2 and four carport spaces are proposed for Building 43 as noted on the site plan.)

- C. Common Open Space Design Requirements:
  - 1. A minimum area of outdoor common open space shall be provided as follows:
    - a. One hundred fifty (150) square feet for each unit containing five hundred (500) or less square feet of living area. *There are no units containing 500 s.f. or less of living area.*
    - b. Two hundred fifty (250) square feet for each unit containing more than five hundred (500) square feet and up to one thousand two hundred (1,200) square feet of living area. All 164 units fall within this range; therefore, a minimum of 41,000 square feet (or 0.94-acre) of common open space is required. A total of 2.08-acres (or 22.9%) is proposed in accord with this standard.
    - c. Three hundred fifty (350) square feet for each unit containing more than one thousand two hundred (1,200) square feet of living area. *There are no units proposed that contain more than 1,200 square feet of living area.*
  - 2. Common open space shall be not less than four hundred (400) square feet in area, and shall have a minimum length and width dimension of twenty feet (20'). *The common open space areas depicted on the open space exhibit in Section VIII.D meet this requirement.*
  - 3. In phased developments, common open space shall be provided in each phase of the development consistent with the requirements for the size and number of dwelling units. *This phase complies with the open space standards*.
  - 4. Unless otherwise approved through the conditional use process, common open space areas shall not be adjacent to collector or arterial streets unless separated from the street by a berm or constructed barrier at least four feet (4') in height, with breaks in the berm or barrier to allow for pedestrian access. (Ord. 09-1394, 3-3-2009, eff. retroactive to 2-4-2009)
- D. Site Development Amenities:
  - 1. All multi-family developments shall provide for quality of life, open space and recreation amenities to meet the particular needs of the residents as follows:
    - a. Quality of life:
      - (1) Clubhouse.
      - (2) Fitness facilities.

Access: One (1) access is proposed via S. Grand Fork Way, a local street, along the east boundary of the site; access is also available from the north via Grand Fork throught the earlier phases of development. Driveways are proposed for internal access.