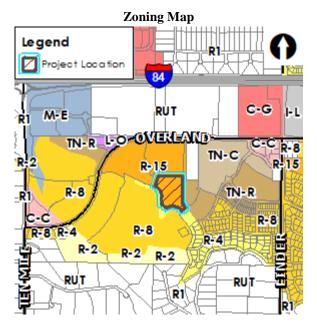

# B. Project Maps

# VI. STAFF ANALYSIS

A Conditional Use Permit (CUP) is proposed for a multi-family development consisting of 164 apartment units on 9.07 acres of land in the R-15 zoning district in accord with UDC Table 11-2A-2. This is the third and final phase of the Southridge Apartments development; phases 1 and 2 were approved under H-2017-0077 Southridge Apartments (A-2017-0170 & A-2021-0033 – CZC & DES).