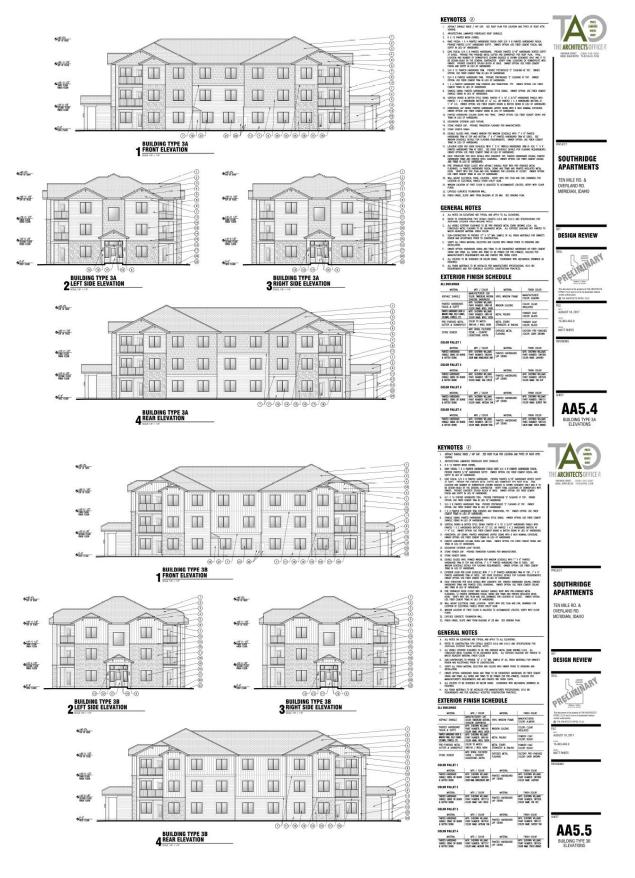

#### Building Elevations (UDC <u>11-3A-19</u> | <u>Architectural Standards Manual</u>):

Conceptual building elevations were submitted for the proposed structures as shown in Section VIII.D that are consistent with those approved in previous phases. The architectural theme is modern northwest; building materials consist of a variety of painted hardboard sidings, stone veneers and architectural asphalt shingles. Three (3) different building types are proposed; each type has two separate roof and elevation designs and will utilize multiple color schemes. Final design is required to comply with the design guidelines in the TMISP and the design standards in the Architectual Standards Manual.

#### D. Elevations (dated: 8/18/17)

ARCHITECTS LINE RECK. 5/4 II & RINKED AND/COMB. PROVID RINKED 5/11" AND/COMB REVEN SOTT AT CARS. TREADE THE PROVID AND REVENTION OF DEPENDENT TO REAL THAN. THAN LINKING HIS AND/COMB OF DEPENDENT (SIXING ADDRESS) IS SOME COMMAND AND IT NO EXCENTION AND AND TO REVENTION AND ADDRESS AND ADDRESS AND AND TO BE DECOMPANIES OF DEPENDENT (SIXING ADDRESS) IS SOME COMMAND OF AND THE DECOMPANIES OF THE DECOMPANIES. WERE THEN LINKING OF DEPENDENCES WE OWER. PROVED EXCENT STARKS ADDRESS AD T RADING AT TAP. OWER T FLIGHNG AT TAP. DWICK STEE SENG. OWNER OFRIN USE FIRE CD where any a loss of field and the product A is  $(x, y)^{-1}$  induced investigation of the product of the product A is a second bit of the product of th ERCELARD LAPPE T SOME IN LEU This work can be in the answer of works source and in the next source can be in the answer of works source and the source of works source and the source of the source of the source of the source control at this if in how he source on the source of the so SOUTHRIDGE APARTMENTS THE STREAM OF A DESCRIPTION ADVALLENCE NOT WITH THE-THENES METH, TAGENCE, IN INVESTIGATION DECADA, SONG HIG THAT AND PARTIE RELATED ANTAL DOOR, WITH YET SET AVAILAND OVE, DIMINIST DIR LOCADIN OF CLEEP. OWNER STREAM USET THEY CHEEPERT THAG IN USE OF ANDERNAST. NUL HOUR DECEMENT PARE MADE TO MANAGEMENT HERE STE PLAN AND CHIL DAY DOCTOR OF DECEMENT, PARELS OFFICE VIEW GOAL MICON LOCKION OF FREE FLOOR IS ADJUSTED TO ACCOMMENDATE VIEWELS, VEH TEN MILE RD. & OVERLAND RD. MERIDIAN, IDAHO  $\label{eq:response} \begin{array}{c} A & \text{ which is a clearning of the star shows an error to a scheme line of the star shows the star shows a star show a star shows a star show a sta$ PPUT TO ALL ELEMBORE. DESIGN REVIEW PRECINAN ARY The document's the property of MTET, PLIC and is not to be a writer authorization. THE COOR THE COOR COUR COOR COUR COOR BOOK COOR COOR BACK COOR BACK COOR BACK COOR BACK COOR BACK E #1 Welkst 18, 2017 15-303 AAS 0 MEDIL STARS MATT RHEES A. FINSH COLOR BOARD AFFE D-EDININ VELLAUS ANAT NUMBER: SIRTED DOLDR NAME LAINNED FINSH COLOR WFR: SHETINH WILLINGS MANT HUNDLIG: SHETING COLOR NIME: THE HUT D NEW DUCK NUCLARS