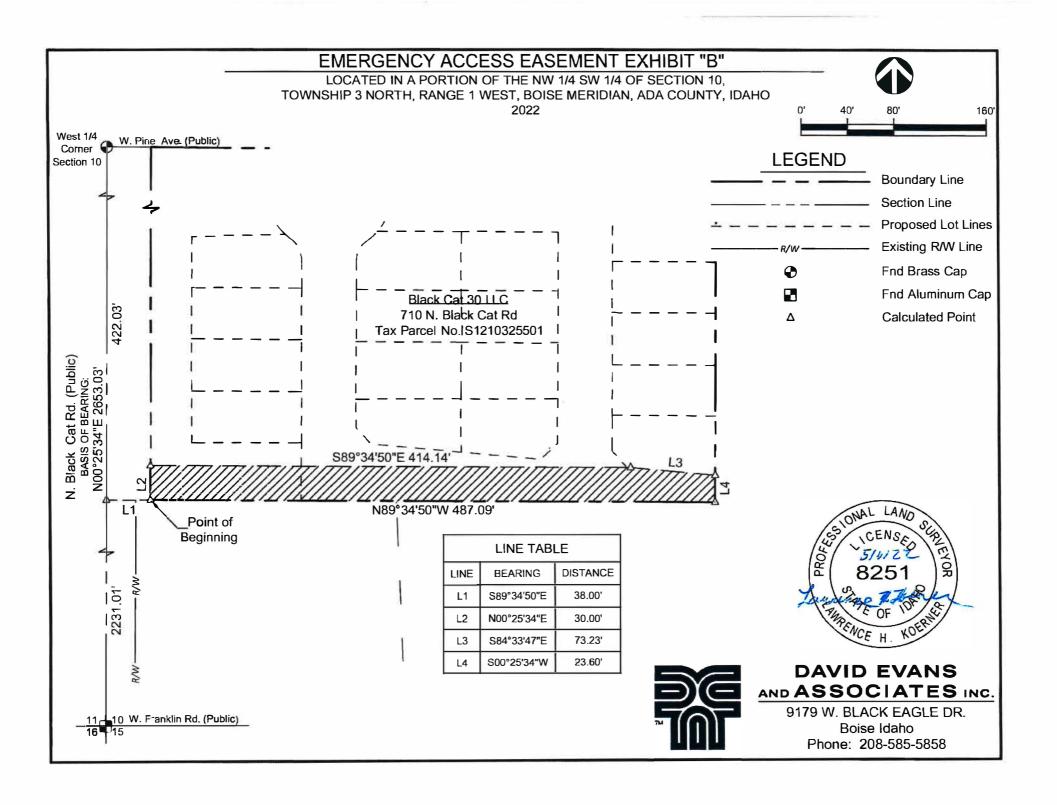

# EMERGENCY ACCESS EASEMENT DESCRIPTION EXHIBIT "A"

The following Describes a Parcel of Land for the Purpose of an Emergency Access
Easement being a Portion of County Tax Parcel No. S1210325501 located at
710 North Black Cat Road lying in a portion of the NW 1/4 SW 1/4 of Section 10,
Township 3 North, Range 1 West, Boise Meridian, Ada County Idaho being more
particularly described as follows:

COMMENCING at the West 1/4 Corner of said Section 10 which is being Monumented with a found Brass Cap; From which, the Southwest Corner of said Section 10 bears, South 00°25'34" West, 2653.03 feet which is being Monumented with a found Aluminum Cap; Thence along the Westerly Boundary Line of the NW 1/4 of said Section 10, South 00°25'34" West, 422.03 feet to a point; Thence leaving said Westerly Boundary Line, South 89°34'50" East, 38.00 feet to the Easterly Right of Way Line of North Black Cat Road, the POINT OF BEGINNING:

Thence along the Easterly Right of Way Line of North Black Cat Road, North 00°25'34" East, 30.00 feet to a point;

Thence leaving said Right of Way Line, South 89°34'50" East, 414.14 feet to a point;

Thence, South 84°33'47" East, 73.23 feet to a point;

Thence, South 00°25'34" West, 23.60 feet to a point;

Thence, North 89°34'50" West, 487.09 feet to the POINT OF BEGINNING:

The above Described Parcel of Land contains 0.33 Acres (14,380 Sq. Ft.), more or less.