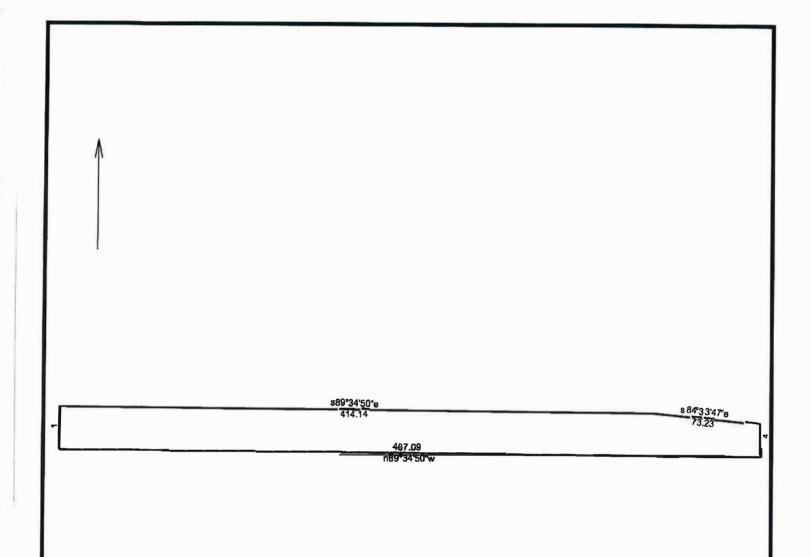

Thence along the Easterly Right of Way Line of North Black Cat Road, North 00°25'34" East, 30.00 feet to a point;

Thence leaving said Right of Way Line, South 89°34'50" East, 414.14 feet to a point;

Thence, South 84°33'47" East, 73.23 feet to a point;

Thence, South 00°25'34" West, 23.60 feet to a point;

Thence, North 89°34'50" West, 487.09 feet to the POINT OF BEGINNING:

The above Described Parcel of Land contains 0.33 Acres (14,380 Sq. Ft.), more or less.