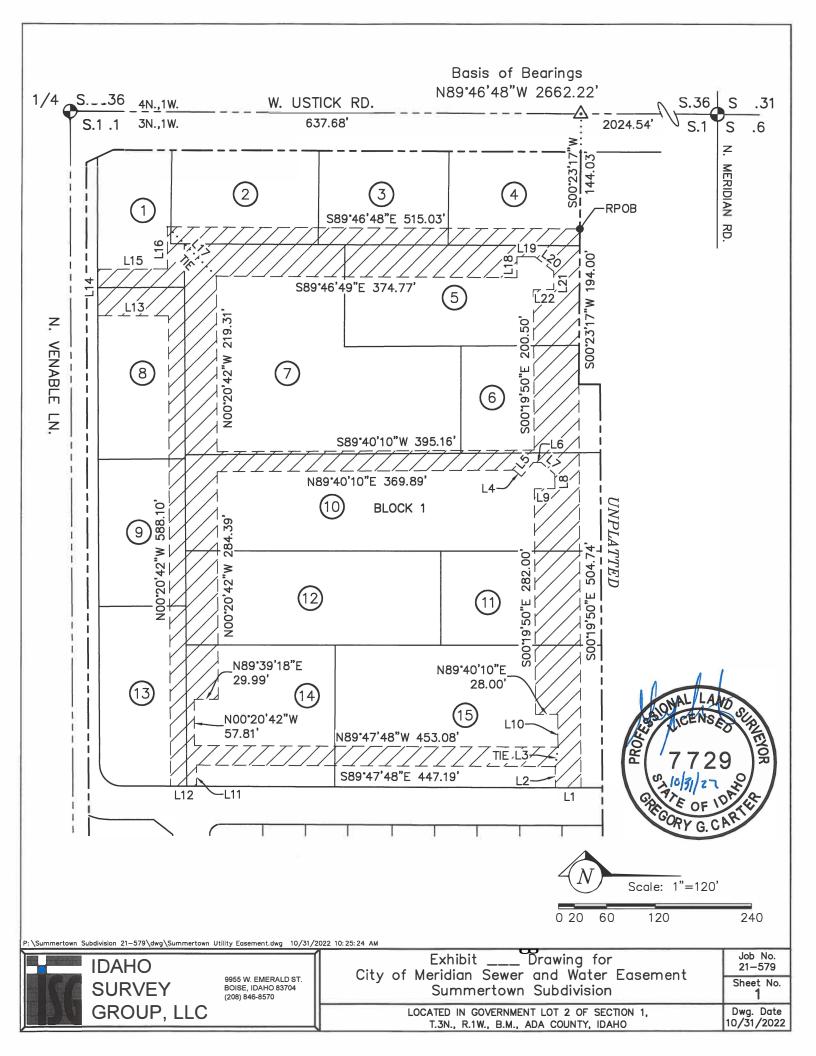

## SUMMERTOWN SUBDIVISION City of Meridian Sewer and Water Easement

A portion of Government Lot 2 of Section 1, T.3N., R.1W., Boise Meridian, City of Middleton, County of Ada, State of Idaho, being more particularly described as follows:

Commencing at the N1/4 corner of said Section 1 from which the NE corner of said Section 1 bears South 89°46'48" East, 2662.22 feet;

thence along the North boundary line of said Section 1 South 89°46'48" East, 637.68 feet;

thence leaving said North boundary line South 00°23'17" West, 144.03 feet; to the **REAL POINT OF BEGINNING**;

thence continuing South 00°23'17" West, 194.00 feet;

thence South 00°19'50" East, 504.74 feet;

thence North 89°47'48" West, 32.01 feet;

thence North 00°19'50" West, 26.57 feet;

thence North 07°48'36" East, 24.72 feet;

thence North 89°47'48" West, 453.08 feet;

thence North 00°20'42" West, 57.81 feet;

thence North 89°39'18" East, 29.99 feet;

thence North 00°20'42" West, 284.39 feet;

thence North 89°40'10" East, 369.89 feet;

thence South 49°44'28" East, 12.11 feet;

thence North 40°15'32" East, 22.89 feet;

thence North 89°40'10" East, 10.02 feet;

thence South 49°44'28" East, 22.59 feet;

thence South 00°19'50" East, 18.29 feet;

thence South 89°40'04" West, 26.00 feet;

thence South 00°19'50" East, 282.00 feet;

thence North 89°40'10" East, 28.00 feet;

thence South 00°19'50" East, 40.93 feet; thence South 07°48'36" West, 24.72 feet; thence North 89°47'48" West, 447.19 feet; thence South 00°00'00" East, 26.57 feet; thence North 89°47'48" West, 32.24 feet; thence North 00°20'42" West, 588.10 feet; thence South 90°00'00" West, 87.69 feet; thence North 00°19'50" West, 57.95 feet; thence North 89°40'10" East, 86.84 feet; thence North 00°19'50" West, 52.36 feet; thence South 44°58'41" East, 86.57 feet; thence South 89°46'49" East, 374.77 feet; thence North 00°19'08" East, 26.00 feet; thence South 89°46'48" East, 22.44 feet; thence South 53°02'59" East, 29.83 feet; thence South 00°19'50" East, 22.93 feet; thence South 89°40'10" West, 26.00 feet; thence South 00°19'50" East, 200.50 feet; thence South 89°40'10" West, 395.16 feet;

thence North 00°20'42" West, 219.31 feet;

thence North 44°58'41" West, 86.57 feet to the exterior boundary line;

thence South 89°46'48" East, 515.03 feet to the **REAL POINT OF** BEGINNING.

| Line Table |                      |                |  |
|------------|----------------------|----------------|--|
| Line       | Bearing              | Length         |  |
| L1         | N89°47'48"W          | 32.01'         |  |
| L2         | N00 <b>°</b> 19'50"W | 26.57'         |  |
| L3         | N07°48'36"E          | 24.72 <b>'</b> |  |
| L4         | S49 <b>*</b> 44'28"E | 12.11'         |  |
| L5         | N40°15'32"E          | 22.89'         |  |
| L6         | N89°40'10"E          | 10.02'         |  |
| L7         | S49 <b>*</b> 44'28"E | 22.59'         |  |
| L8         | S0019'50"E           | 18.29'         |  |
| L9         | S89°40'04"W          | 26.00'         |  |
| L10        | S00°19'50"E          | 40.93 <b>'</b> |  |
| L11        | S00°00'00"E          | 26.57'         |  |
|            |                      |                |  |

| Line Table |             |        |
|------------|-------------|--------|
| Line       | Bearing     | Length |
| L12        | N89°47'48"W | 32.24' |
| L13        | N90°00'00"E | 87.69' |
| L14        | N00°19'50"W | 57.95' |
| L15        | N89°40'10"E | 86.84' |
| L16        | N00°19'50"W | 52.36' |
| L17        | S44*58'41"E | 86.57' |
| L18        | N00°19'08"E | 26.00' |
| L19        | S89°46'48"E | 22.44' |
| L20        | S53°02'59"E | 29.83' |
| L21        | S00°19'50"E | 22.93' |
| L22        | S89°40'10"W | 26.00' |