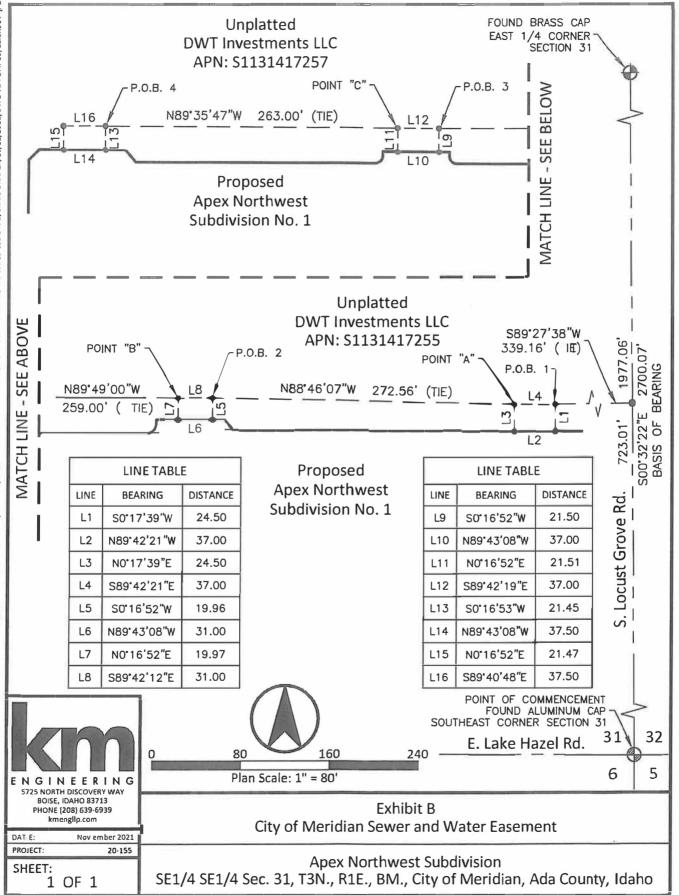

November 18, 2021 Project No.: 20-155 Apex Northwest Subdivision City of Meridian Sewer and Water Easement Legal Description

#### **Exhibit** A

Parcels of land for a City of Meridian sewer and water easement being a portion of the Southeast 1/4 of the Southeast 1/4 of Section 31, Township 3 North, Range 1 East, B.M., City of Meridian, Ada County, Idaho being more particularly described as follows:

Commencing at an aluminum cap marking the Southeast corner of said Section 31, which bears S00°32′22″E a distance of 2,700.07 feet from a brass cap marking the East 1/4 corner of said Section 31, thence following the easterly line of the Southeast 1/4 of said Section 31, N00°32′22″W a distance of 723.01 feet;

Thence leaving said easterly line, S89°27′38″W a distance of 339.16 feet to POINT OF BEGINNING 1.

Thence S00°17'39"W a distance of 24.50 feet; Thence N89°42'21"W a distance of 37.00 feet; Thence N00°17'39"E a distance of 24.50 feet to a point hereinafter referred to as Point "A"; Thence S89°42'21"E a distance of 37.00 feet to **POINT OF BEGINNING 1.** 

Said parcel contains 907 square feet.

### **TOGETHER WITH:**

Commencing at a point previously referred to as Point "A", thence N88°46'07"W a distance of 272.56 feet to **POINT OF BEGINNING 2.** 

Thence S00°16'52"W a distance of 19.96 feet; Thence N89°43'08"W a distance of 31.00 feet; Thence N00°16'52"E a distance of 19.97 feet to a point hereinafter referred to as Point "B"; Thence S89°42'12"E a distance of 31.00 feet to **POINT OF BEGINNING 2.** 

Said parcel contains 619 square feet.

### **TOGETHER WITH:**

Commencing at a point previously referred to as Point "B", thence N89°49'00"W a distance of 259.00 feet to **POINT OF BEGINNING 3.** 

Thence S00°16′52″W a distance of 21.50 feet; Thence N89°43′08″W a distance of 37.00 feet; Thence N00°16′52″E a distance of 21.51 feet to a point hereinafter referred to as Point "C"; Thence S89°42′19″E a distance of 37.00 feet to **POINT OF BEGINNING 3.** 

Said parcel contains 796 square feet.

### **TOGETHER WITH:**

Commencing at a point previously referred to as Point "C", thence N89°35'47"W a distance of 263.00 feet to **POINT OF BEGINNING 4.** 

Thence S00°16′53″W a distance of 21.45 feet; Thence N89°43′08″W a distance of 37.50 feet; Thence N00°16′52″E a distance of 21.47 feet; Thence S89°40′48″E a distance of 37.50 feet to **POINT OF BEGINNING** 4.

Said parcel contains 805 square feet.

Said description contains a total of 3,127 square feet, more or less, and is subject to all existing easements and/or rights-of-way of record or implied.

Attached hereto is Exhibit B and by this reference is made a part hereof.