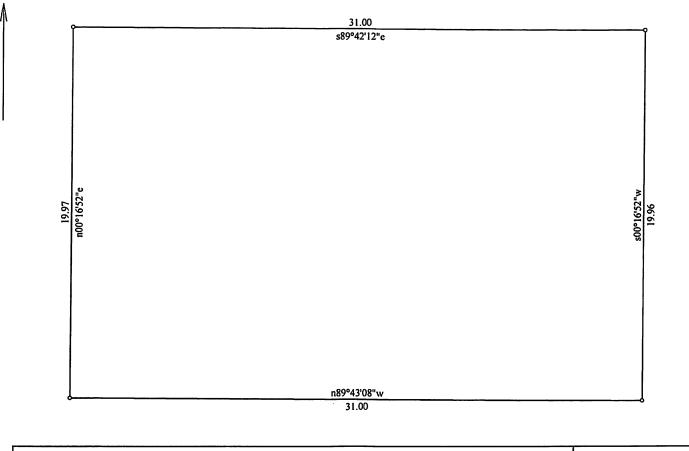

### **TOGETHER WITH:**

Commencing at a point previously referred to as Point "A", thence N88°46'07"W a distance of 272.56 feet to **POINT OF BEGINNING 2.** 

Thence S00°16'52"W a distance of 19.96 feet; Thence N89°43'08"W a distance of 31.00 feet; Thence N00°16'52"E a distance of 19.97 feet to a point hereinafter referred to as Point "B"; Thence S89°42'12"E a distance of 31.00 feet to **POINT OF BEGINNING 2.** 

Said parcel contains 619 square feet.

| Title: Parcel 2 Meridian S      | ewer and Water Easement 20-155                              | Date: 11-12-2021  |
|---------------------------------|-------------------------------------------------------------|-------------------|
| Scale: 1 inch = 5 feet          | File:                                                       |                   |
| Tract 1: 0.014 Acres: 619 Sq Fe | et: Closure = s00.1423w 0.00 Feet: Precision =1/64365: Peri | imeter = 102 Feet |
| 001=s00.1652w 19.96             | 003=n00.1652e 19.97                                         |                   |
| 002=n89.4308w 31.00             | 004=s89.4212e 31.00                                         |                   |