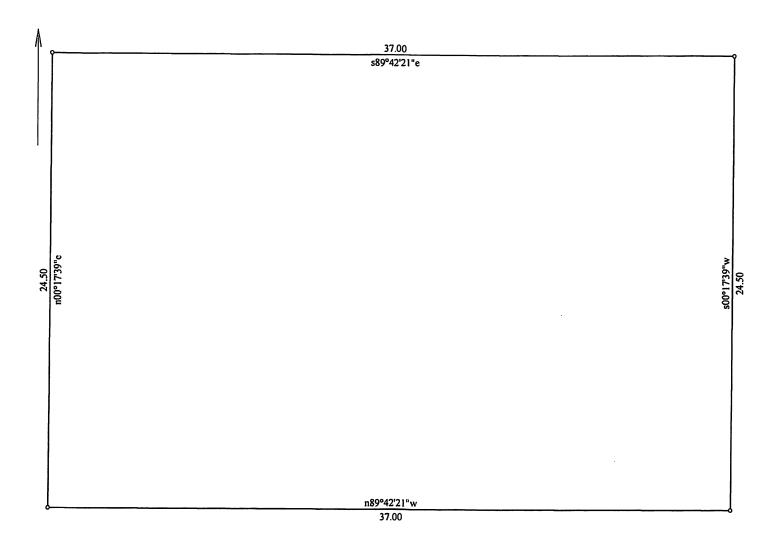

Thence leaving said easterly line, S89°27′38″W a distance of 339.16 feet to POINT OF BEGINNING 1.

Thence S00°17'39"W a distance of 24.50 feet; Thence N89°42'21"W a distance of 37.00 feet; Thence N00°17'39"E a distance of 24.50 feet to a point hereinafter referred to as Point "A"; Thence S89°42'21"E a distance of 37.00 feet to **POINT OF BEGINNING 1.** 

Said parcel contains 907 square feet.

| Title: Parcel 1 Meridian Sewer and Water Easement 20-155 Date: 11-12 |                                                            | Date: 11-12-2021 |
|----------------------------------------------------------------------|------------------------------------------------------------|------------------|
| Scale: 1 inch = 5 feet                                               | File:                                                      |                  |
| Tract 1: 0.021 Acres: 907 Sq Feet                                    | Closure = n00.0000e 0.00 Feet: Precision >1/999999: Perime | eter = 123 Feet  |
| 001=s00.1739w 24.50                                                  | 003=n00.1739e 24.50                                        |                  |
| 002=n89.4221w 37.00                                                  | 004=s89.4221e 37.00                                        |                  |