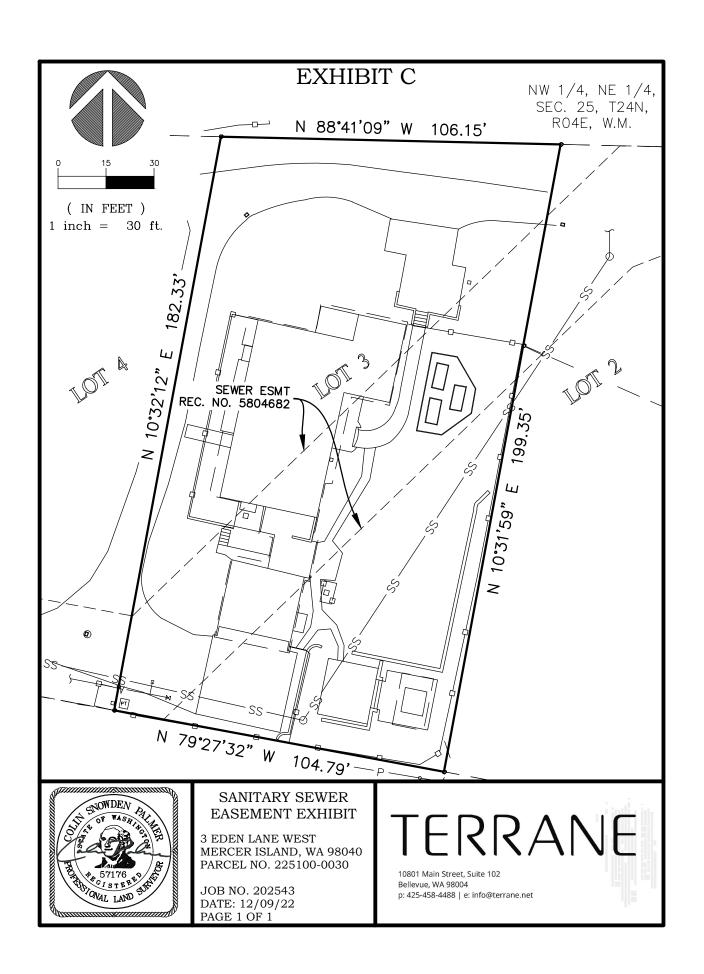

| Notary Public in and for the State of Washington, residing at Mercer Island                 |
| the first control of the second of the secon | MOT COT TOTAL                                                                               |

OCT 28 1964

# EXHIBIT C GRAPHICAL DEPICTION OF THE 1964 EASEMENT ON THE PROPERTY