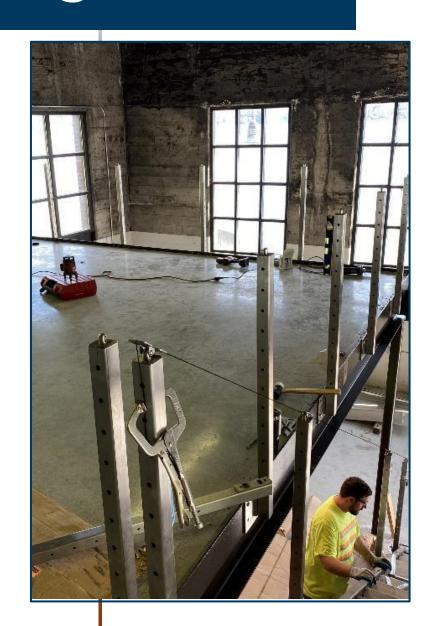

## Luther Burbank Boiler Building

- Work continues on the Luther Burbank Boiler Building project.
- Substantial completion on the project is expected in about 2 weeks.