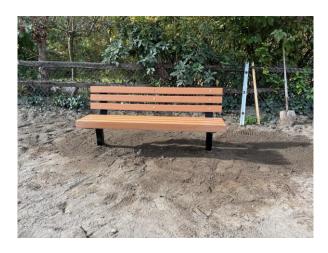

### Parks and Natural Resources

- Luther Burbank Historical Sign
- Owl Boxes
- Donation bench replacements
- Winterizing irrigation and plumbing fixtures