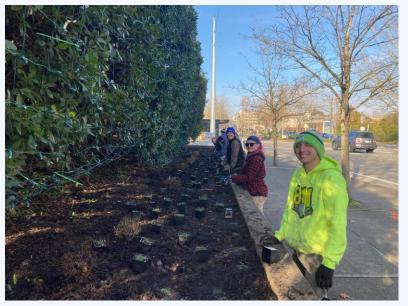

## **Aubrey Davis Planter Beds**

- Total scoped area: 16.2 acres
- Total completed area: 5.6 acres
- Remaining work in progress area: 10.6 acres

www.mercergov.org Thursday, February 3, 2022

## **Aubrey Davis Park**

#### **Completed work includes:**

- 76<sup>th</sup> Ave SE Overpass
- I 90 trail, along Sunset Highway
- 77th Ave Overpass
- 80<sup>th</sup> Ave East Overpass
- Island Crest Way Overpass
- Luther Burbank Overlook
- Shorewood Overpass
- N Mercer Way Overpass
- E Mercer Way Overpass