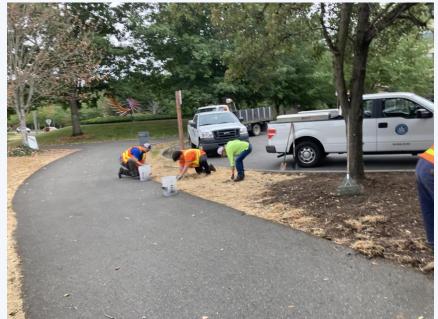

## Background

- Significant backlog of vegetation work in Parks in 2020 due to COVID restrictions and staff reductions.
- In July 2021, City Council allocated \$200,000 from American Rescue Plan Act (ARPA) funds to help restore planter beds in parks to manageable state.
- Staff assessed primary planter beds to develop full scope of needs.
- Starting in July of 2021, City crews began work, in addition to regular park maintenance duties. Two landscape contractors began supplemental work in fall 2021.

#### **Work Tasks**

- Define bed edges
- Line trim grasses and ivy
- Mulch ornamental mulch or arborist wood chips
- Planter box clean-up
- Prune shrubs
- Prune trees
- Prune to provide trail clearance
- Remove invasive species (e.g. blackberry and ivy)
- Remove dead shrubs / trees / deadwood
- Remove ivy from shrubs / trees
- Trim hedges
- Weed