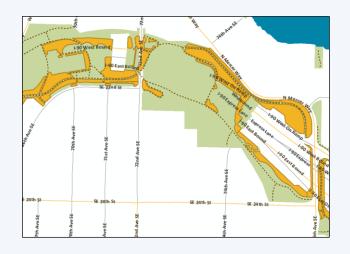

## Work Areas

Aubrey Davis Lid West

Aubrey Davis Lid East

North Island Parks

Aubrey Davis Town Center

South Island Parks

**Aubrey Davis East** 

www.mercerisland.gov

## **Aubrey Davis Planter Beds**

- Total scoped area: 16.2 acres
- Total completed area: 5.6 acres
- Remaining work in progress area: 10.6 acres

www.mercergov.org Thursday, February 3, 2022