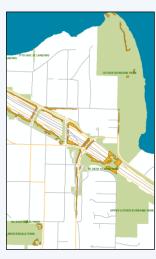

## **Aubrey Davis Park**

#### **Completed work includes:**

- 76<sup>th</sup> Ave SE Overpass
- I 90 trail, along Sunset Highway
- 77th Ave Overpass
- 80<sup>th</sup> Ave East Overpass
- Island Crest Way Overpass
- Luther Burbank Overlook
- Shorewood Overpass
- N Mercer Way Overpass
- E Mercer Way Overpass