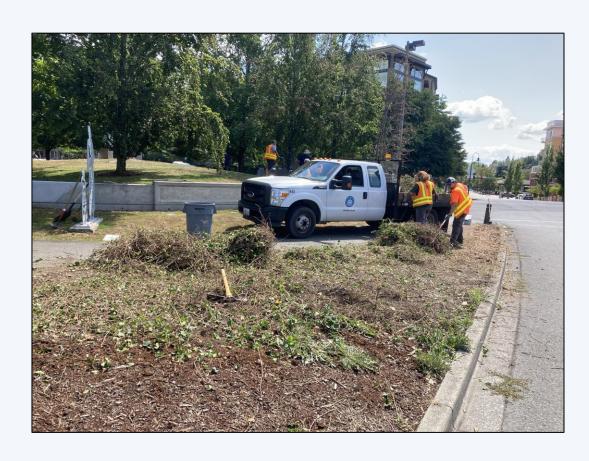

## Background

- Significant backlog of vegetation work in Parks in 2020 due to COVID restrictions and staff reductions.
- In July 2021, City Council allocated \$200,000 from American Rescue Plan Act (ARPA) funds to help restore planter beds in parks to manageable state.
- Staff assessed primary planter beds to develop full scope of needs.
- Starting in July of 2021, City crews began work, in addition to regular park maintenance duties. Two landscape contractors began supplemental work in fall 2021.

#### **Work Tasks**

- Define bed edges
- Line trim grasses and ivy
- Mulch ornamental mulch or arborist wood chips
- Planter box clean-up
- Prune shrubs
- Prune trees
- Prune to provide trail clearance
- Remove invasive species (e.g. blackberry and ivy)
- Remove dead shrubs / trees / deadwood
- Remove ivy from shrubs / trees
- Trim hedges
- Weed