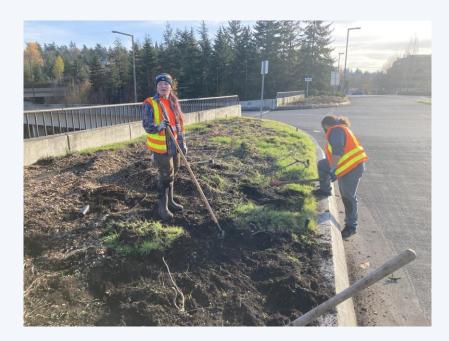

## **Aubrey Davis Planter Beds**

- Total scoped area: 16.2 acres
- Total completed area: 5.6 acres
- Remaining work in progress area: 10.6 acres

www.mercergov.org Thursday, February 3, 2022

## **Aubrey Davis Park**