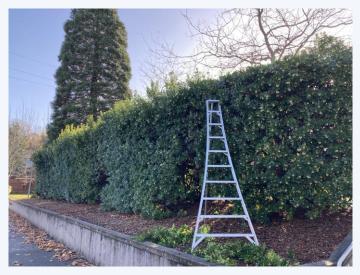

#### **Work Tasks**

- Define bed edges
- Line trim grasses and ivy
- Mulch ornamental mulch or arborist wood chips
- Planter box clean-up
- Prune shrubs
- Prune trees
- Prune to provide trail clearance
- Remove invasive species (e.g. blackberry and ivy)
- Remove dead shrubs / trees / deadwood
- Remove ivy from shrubs / trees
- Trim hedges
- Weed