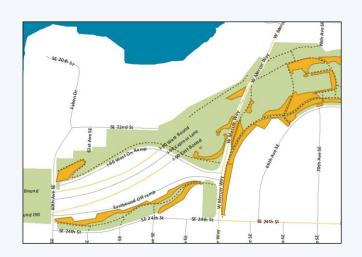

## Work Areas

Aubrey Davis Lid West

Aubrey Davis Lid East

North Island Parks

Aubrey Davis Town Center

South Island Parks

**Aubrey Davis East** 

www.mercerisland.gov

## **Aubrey Davis Planter Beds**

- Total scoped area: 16.2 acres
- Total completed area: 5.6 acres
- Remaining work in progress area: 10.6 acres

www.mercergov.org Thursday, February 3, 2022