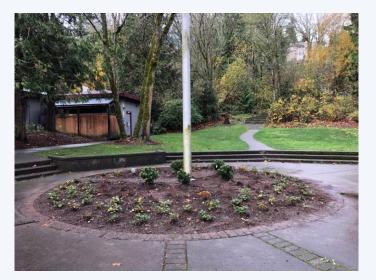

## **Aubrey Davis Park**

#### **Completed work includes:**

- 76<sup>th</sup> Ave SE Overpass
- I 90 trail, along Sunset Highway
- 77th Ave Overpass
- 80<sup>th</sup> Ave East Overpass
- Island Crest Way Overpass
- Luther Burbank Overlook
- Shorewood Overpass
- N Mercer Way Overpass
- E Mercer Way Overpass