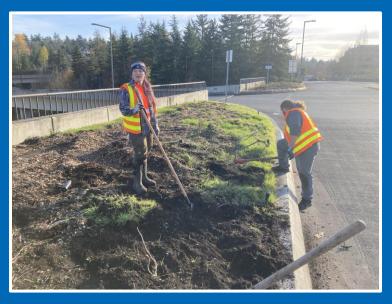

## Background

- Significant backlog of vegetation work in Parks in 2020 due to COVID restrictions and staff reductions.
- In July 2021, City Council allocated \$200,000 from American Rescue Plan Act (ARPA) funds to help restore planter beds in parks to manageable state.
- Staff assessed primary planter beds to develop full scope of needs.
- Starting in July of 2021, City crews began work, in addition to regular park maintenance duties. Two landscape contractors began supplemental work in fall 2021.

#### **Work Tasks**

- Define bed edges
- Line trim grasses and ivy
- Mulch ornamental mulch or arborist wood chips
- Planter box clean-up
- Prune shrubs
- Prune trees
- Prune to provide trail clearance
- Remove invasive species (e.g. blackberry and ivy)
- Remove dead shrubs / trees / deadwood
- Remove ivy from shrubs / trees
- Trim hedges
- Weed