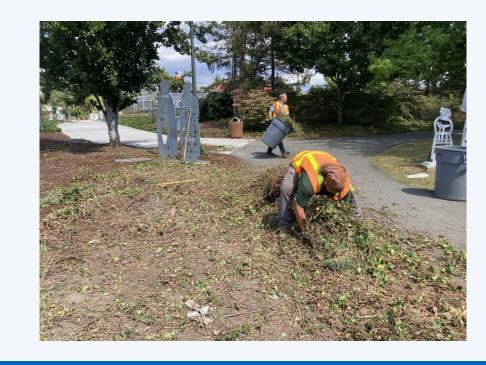

## Background

- Significant backlog of vegetation work in Parks in 2020 due to COVID restrictions and staff reductions.
- In July 2021, City Council allocated \$200,000 from American Rescue Plan Act (ARPA) funds to help restore planter beds in parks to manageable state.
- Staff assessed primary planter beds to develop full scope of needs.
- Starting in July of 2021, City crews began work, in addition to regular park maintenance duties. Two landscape contractors began supplemental work in fall 2021.

#### **Work Tasks**

- Define bed edges
- Line trim grasses and ivy
- Mulch ornamental mulch or arborist wood chips
- Planter box clean-up
- Prune shrubs
- Prune trees
- Prune to provide trail clearance
- Remove invasive species (e.g. blackberry and ivy)
- Remove dead shrubs / trees / deadwood
- Remove ivy from shrubs / trees
- Trim hedges
- Weed