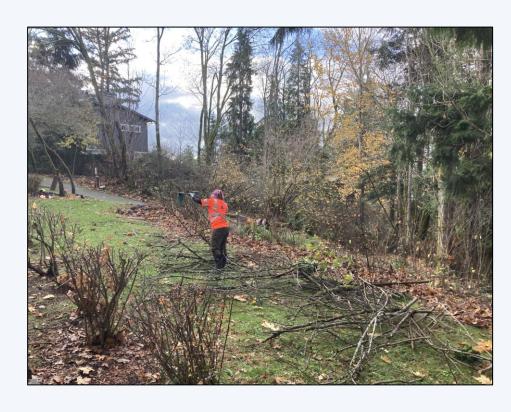

## Background

- Significant backlog of vegetation work in Parks in 2020 due to COVID restrictions and staff reductions.
- In July 2021, City Council allocated \$200,000 from American Rescue Plan Act (ARPA) funds to help restore planter beds in parks to manageable state.
- Staff assessed primary planter beds to develop full scope of needs.
- Starting in July of 2021, City crews began work, in addition to regular park maintenance duties. Two landscape contractors began supplemental work in fall 2021.

#### **Work Tasks**

- Define bed edges
- Line trim grasses and ivy
- Mulch ornamental mulch or arborist wood chips
- Planter box clean-up
- Prune shrubs
- Prune trees
- Prune to provide trail clearance
- Remove invasive species (e.g. blackberry and ivy)
- Remove dead shrubs / trees / deadwood
- Remove ivy from shrubs / trees
- Trim hedges
- Weed