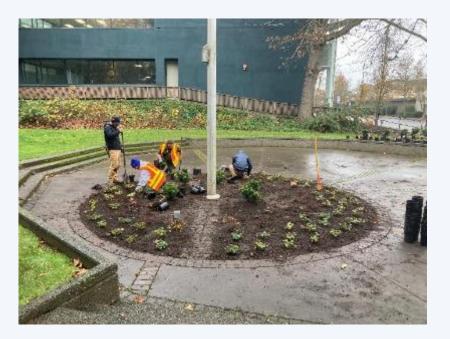

### Other Island Parks

#### Includes:

- Mercerdale Park
- Bicentennial Park
- Island Crest Park
- Homestead Park
- Luther Burbank Park
- Rotary Park
- Clarke Beach Park
- Groveland Beach Park

#### Progress:

- Total scoped area: 2.1 acres
- Total completed area: 1.27 acres
- Remaining work in progress: 0.83 acres

www.mercerisland.gov Thursday, February 3, 2022