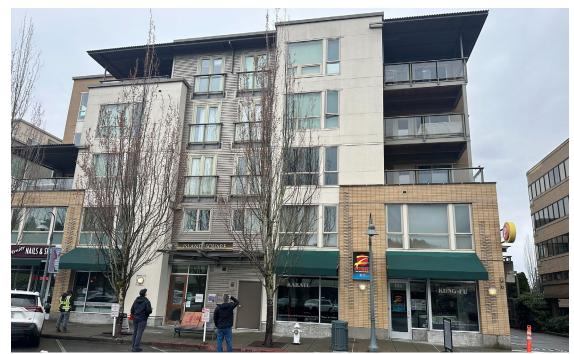

# EXTERIOR - West elevation C

PROPOSED COLORS:

(A) SW 9164 Illusive Green

(D) SW 7605 Gale Force

### EXISTING TO REMAIN:

(1) Brick C

(2) Balconies and railings

(3) Window Frames

(5) Storefront

**EXISTING** 