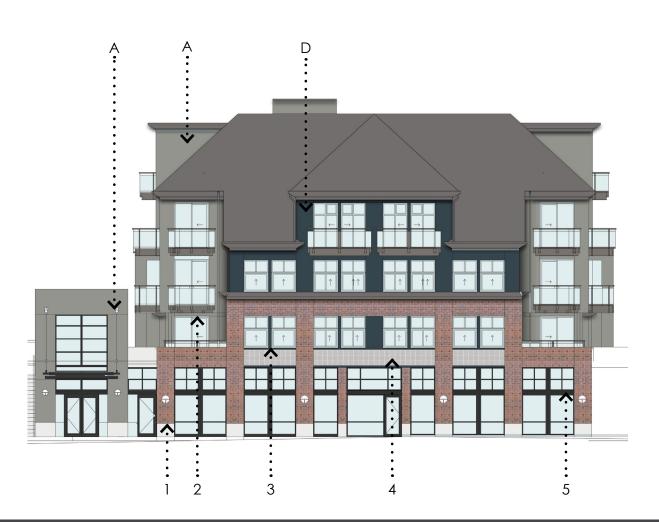

# EXTERIOR - West elevation C

PROPOSED COLORS:

(A) SW 9164 Illusive Green

(D) SW 7605 Gale Force

### EXISTING TO REMAIN:

(1) Brick C

(2) Balconies and railings

(3) Window Frames

(5) Storefront

**EXISTING** 