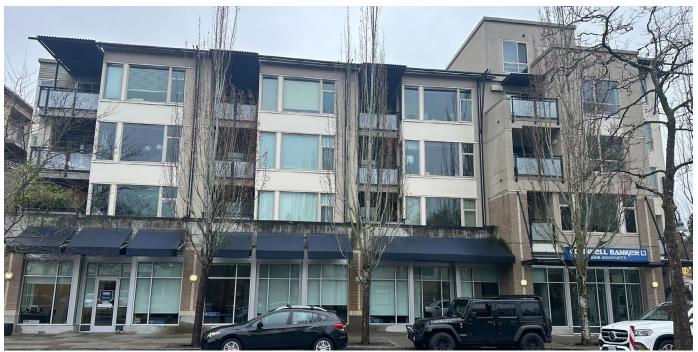

# EXTERIOR - West elevation C

PROPOSED COLORS:

(A) SW 9164 Illusive Green

(D) SW 7605 Gale Force

### EXISTING TO REMAIN:

(1) Brick C

(2) Balconies and railings

(3) Window Frames

(5) Storefront

**EXISTING** 