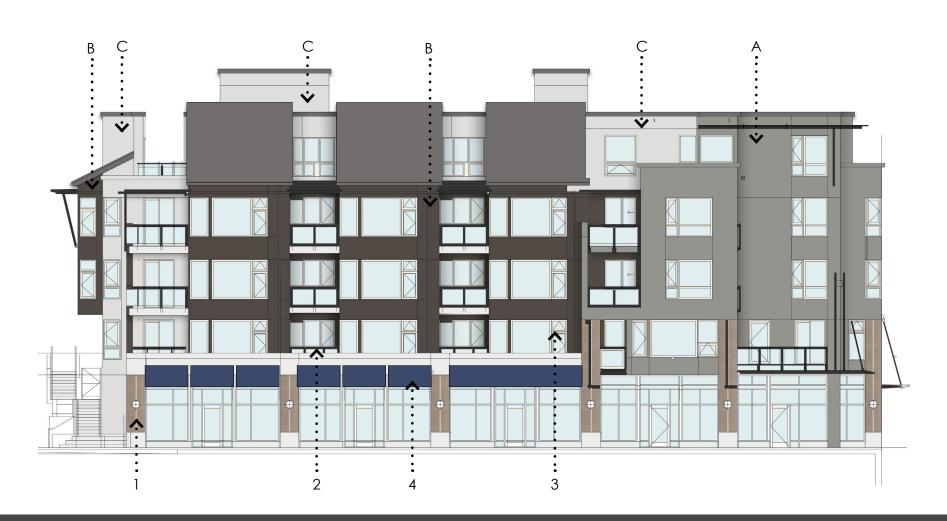

# EXTERIOR - South elevation A

# EXTERIOR - West elevation B

# EXTERIOR - West elevation C

PROPOSED COLORS:

(A) SW 9164 Illusive Green

(D) SW 7605 Gale Force

# EXTERIOR - West elevation D