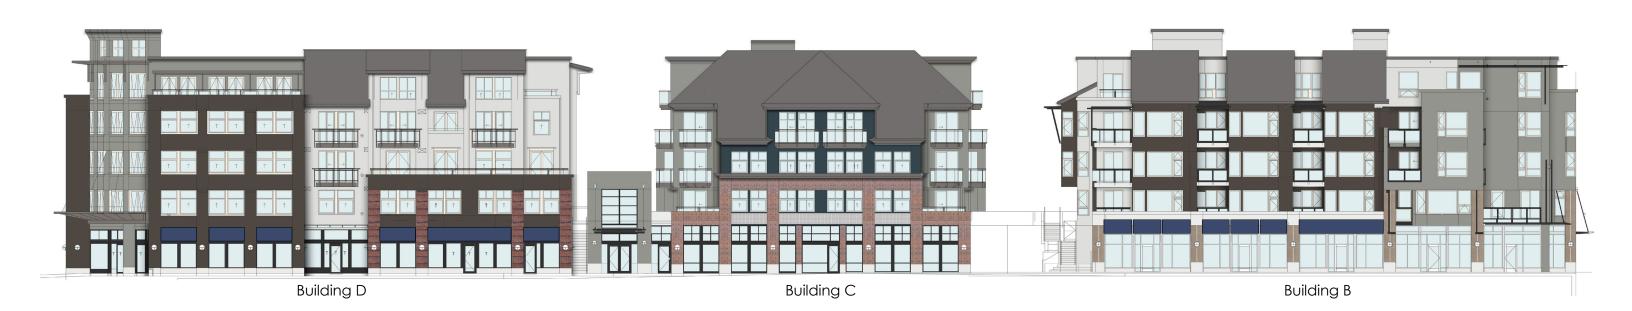

# EXTERIOR - West elevation D

## PROPOSED COLORS:

(B), SW 7020 Black Fox

## EXISTING TO REMAIN:

(1) Brick D

(2) Balconies and railings

(4) Storefront

EXISTING

# EXTERIOR - West elevation C

PROPOSED COLORS:

(A) SW 9164 Illusive Green

(D) SW 7605 Gale Force

### EXISTING TO REMAIN:

(1) Brick C

(2) Balconies and railings

(3) Window Frames

(5) Storefront

**EXISTING** 

# EXTERIOR - West elevation B

## EXISTING TO REMAIN:

(1) Brick A

(2) Railings

(4) Awning

EXISTING