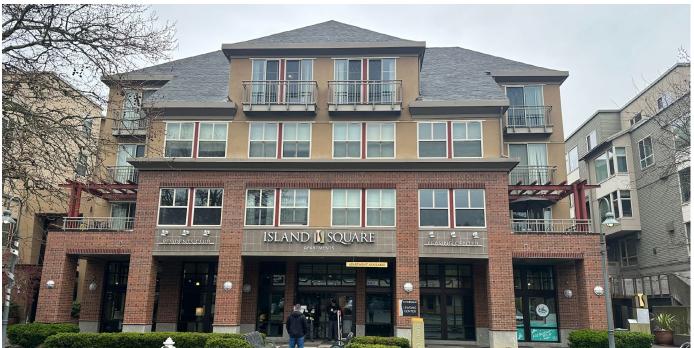

# EXTERIOR - South elevation A

## PROPOSED COLORS:

## EXISTING TO REMAIN:

(1) Brick A

(2) Balconies and railings

(3)Corrugated Metal

EXISTING