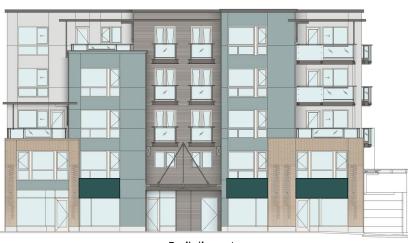

# EXTERIOR - South elevation A

## PROPOSED COLORS:

## EXISTING TO REMAIN:

(1) Brick A

(2) Balconies and railings

(3)Corrugated Metal

EXISTING