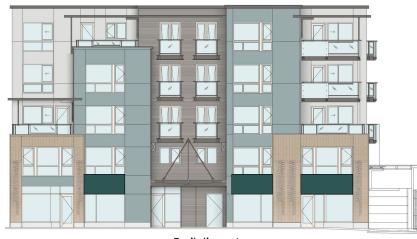

# EXTERIOR - South elevation A

## PROPOSED COLORS:

(E) SW 0031 Dutch Tile Blue

(1) Brick A

(2) Balconies and railings

(3)Corrugated Metal

EXISTING