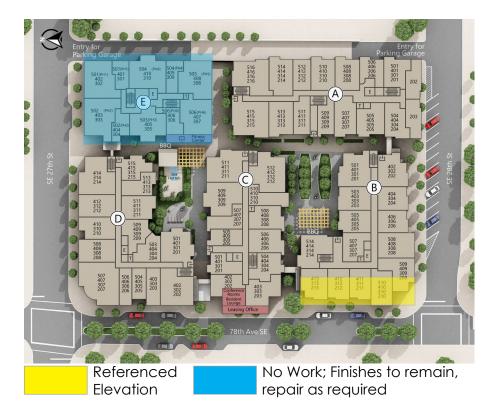

# ISLAND SQUARE

EXTERIOR PAINT SCHEME PRESENTATION

07.03.2024



# EXTERIOR - South elevation A



## PROPOSED COLORS:



(E) SW 0031 Dutch Tile Blue





(1) Brick A



(2) Balconies and railings



(3)Corrugated Metal







EXISTING



# EXTERIOR - West elevation B



## PROPOSED COLORS:





(B), SW 7020 Black Fox



#### EXISTING TO REMAIN:



(1) Brick A



(2) Railings





(4) Awning



EXISTING



# EXTERIOR - West elevation C



#### PROPOSED COLORS:





(D) SW 7605 Gale Force

#### EXISTING TO REMAIN:



(1) Brick C



(2) Balconies and railings





(4) Tile





**EXISTING** 



# EXTERIOR - West elevation D



#### PROPOSED COLORS:





(B), SW 7020 Black Fox



#### EXISTING TO REMAIN:



(1) Brick D



(2) Balconies and railings



(4) Storefront





EXISTING



# **EXTERIOR** - Elevations









Building A