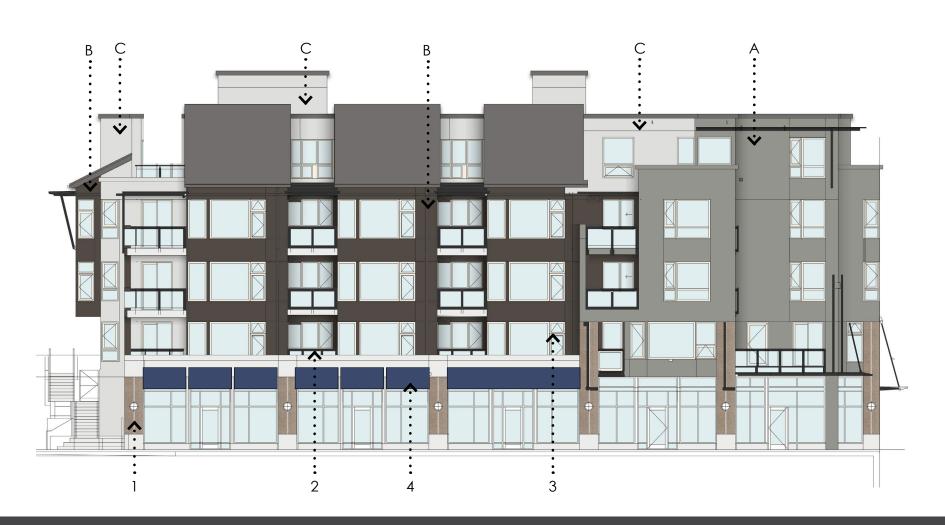

# ISLAND SQUARE

EXTERIOR PAINT SCHEME PRESENTATION

07.03.2024



# EXTERIOR - South elevation A



## PROPOSED COLORS:



(E) SW 0031 Dutch Tile Blue





(1) Brick A



(2) Balconies and railings



(3)Corrugated Metal







EXISTING



# EXTERIOR - West elevation B



## PROPOSED COLORS:





(B), SW 7020 Black Fox



#### EXISTING TO REMAIN:



(1) Brick A



(2) Railings





(4) Awning



EXISTING



# EXTERIOR - West elevation C



#### PROPOSED COLORS:





(D) SW 7605 Gale Force

#### EXISTING TO REMAIN:



(1) Brick C



(2) Balconies and railings





(4) Tile





**EXISTING** 



# EXTERIOR - West elevation D



#### PROPOSED COLORS:





(B), SW 7020 Black Fox



#### EXISTING TO REMAIN:



(1) Brick D



(2) Balconies and railings



(4) Storefront





EXISTING



# **EXTERIOR** - Elevations









Building A