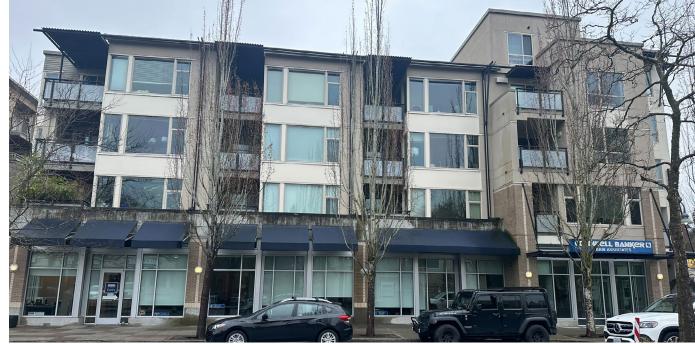

# ISLAND SQUARE

EXTERIOR PAINT SCHEME PRESENTATION

07.03.2024



# EXTERIOR - South elevation A



## PROPOSED COLORS:



(E) SW 0031 Dutch Tile Blue





(1) Brick A



(2) Balconies and railings



(3)Corrugated Metal







EXISTING



# EXTERIOR - West elevation B



## PROPOSED COLORS:





(B), SW 7020 Black Fox



#### EXISTING TO REMAIN:



(1) Brick A



(2) Railings





(4) Awning



EXISTING



# EXTERIOR - West elevation C



#### PROPOSED COLORS:





(D) SW 7605 Gale Force

#### EXISTING TO REMAIN:



(1) Brick C



(2) Balconies and railings





(4) Tile





**EXISTING** 



# EXTERIOR - West elevation D



#### PROPOSED COLORS:





(B), SW 7020 Black Fox



#### EXISTING TO REMAIN:



(1) Brick D



(2) Balconies and railings



(4) Storefront





EXISTING



# **EXTERIOR** - Elevations









Building A