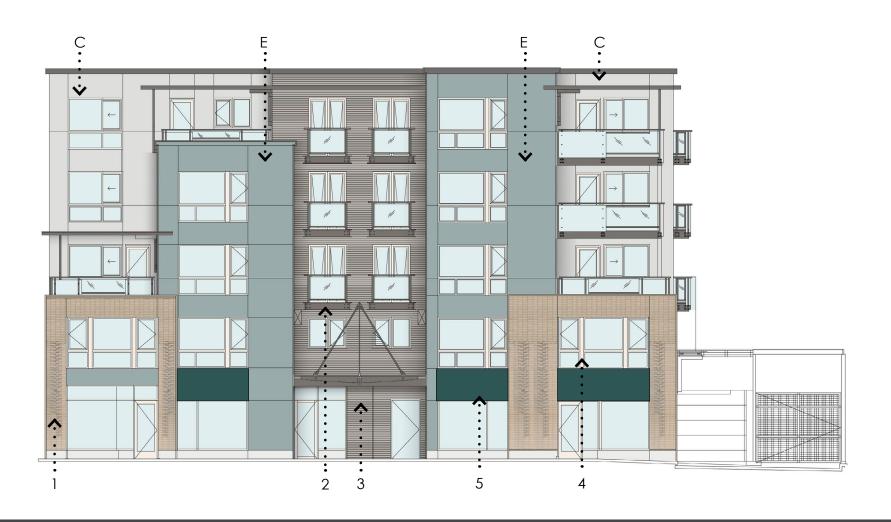

# EXTERIOR - South elevation A

## PROPOSED COLORS:

(E) SW 0031 Dutch Tile Blue

(1) Brick A

(2) Balconies and railings

(3)Corrugated Metal

EXISTING