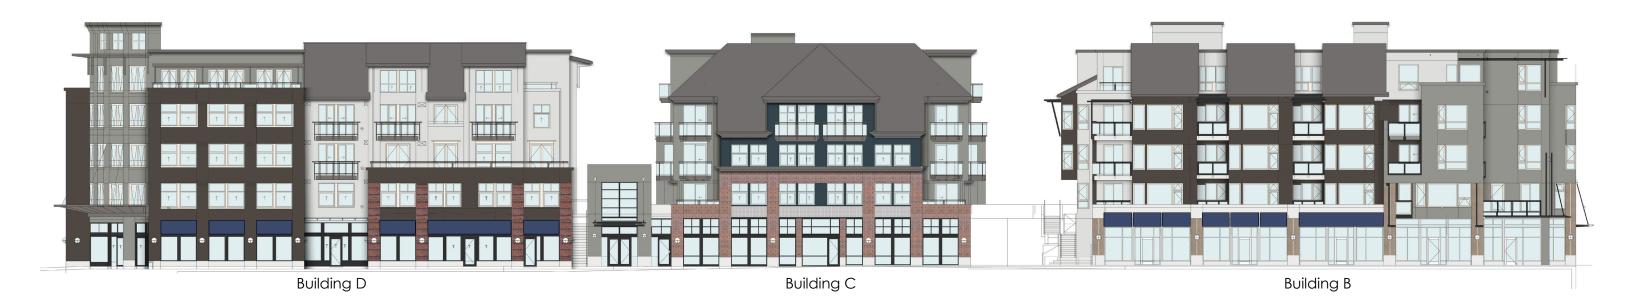

SENTATION

07.03.2024



# EXTERIOR - South elevation A



## PROPOSED COLORS:



(E) SW 0031 Dutch Tile Blue





(1) Brick A



(2) Balconies and railings



(3)Corrugated Metal







EXISTING



# EXTERIOR - West elevation B



## PROPOSED COLORS:





(B), SW 7020 Black Fox



#### EXISTING TO REMAIN:



(1) Brick A



(2) Railings





(4) Awning



EXISTING



# EXTERIOR - West elevation C



#### PROPOSED COLORS:





(D) SW 7605 Gale Force

#### EXISTING TO REMAIN:



(1) Brick C



(2) Balconies and railings





(4) Tile





**EXISTING** 



# EXTERIOR - West elevation D



#### PROPOSED COLORS:





(B), SW 7020 Black Fox



#### EXISTING TO REMAIN:



(1) Brick D



(2) Balconies and railings



(4) Storefront





EXISTING



# **EXTERIOR** - Elevations









Building A