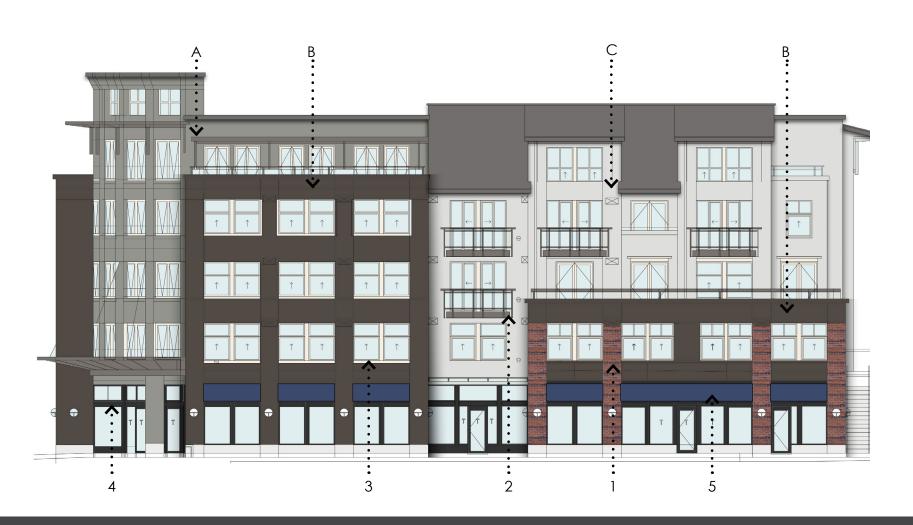

# ISLAND SQUARE

EXTERIOR PAINT SCHEME PRESENTATION

07.03.2024



# EXTERIOR - South elevation A



## PROPOSED COLORS:



(E) SW 0031 Dutch Tile Blue





(1) Brick A



(2) Balconies and railings



(3)Corrugated Metal







EXISTING



# EXTERIOR - West elevation B



## PROPOSED COLORS:





(B), SW 7020 Black Fox



#### EXISTING TO REMAIN:



(1) Brick A



(2) Railings





(4) Awning



EXISTING



# EXTERIOR - West elevation C



#### PROPOSED COLORS:





(D) SW 7605 Gale Force

#### EXISTING TO REMAIN:



(1) Brick C



(2) Balconies and railings





(4) Tile





**EXISTING** 



# EXTERIOR - West elevation D



#### PROPOSED COLORS:





(B), SW 7020 Black Fox



#### EXISTING TO REMAIN:



(1) Brick D



(2) Balconies and railings



(4) Storefront





EXISTING



# **EXTERIOR** - Elevations









Building A