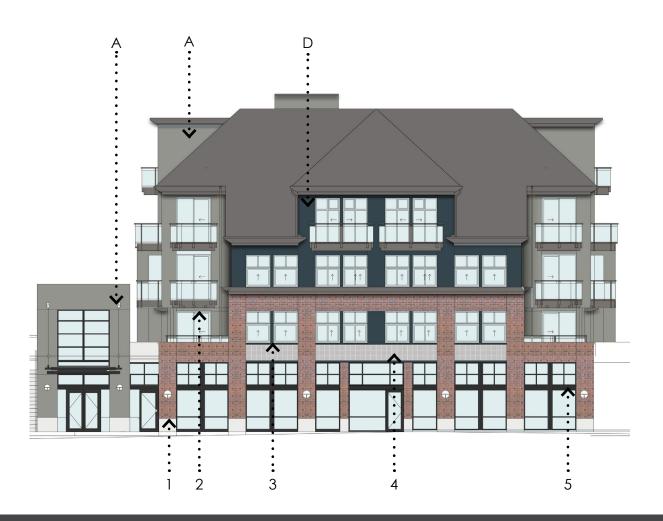

# EXTERIOR - West elevation D

#### PROPOSED COLORS:

(B), SW 7020 Black Fox

#### EXISTING TO REMAIN:

(1) Brick D

(2) Balconies and railings

(4) Storefront

EXISTING