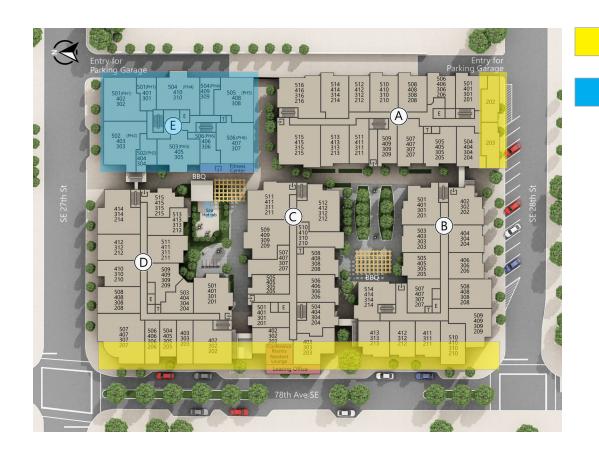

IOR PAINT SCHEME PRESENTATION

07.03.2024



# EXTERIOR - South elevation A



## PROPOSED COLORS:



(E) SW 0031 Dutch Tile Blue





(1) Brick A



(2) Balconies and railings



(3)Corrugated Metal







EXISTING



# EXTERIOR - West elevation B



## PROPOSED COLORS:





(B), SW 7020 Black Fox



#### EXISTING TO REMAIN:



(1) Brick A



(2) Railings





(4) Awning



EXISTING



# EXTERIOR - West elevation C



#### PROPOSED COLORS:





(D) SW 7605 Gale Force

#### EXISTING TO REMAIN:



(1) Brick C



(2) Balconies and railings





(4) Tile





**EXISTING** 



# EXTERIOR - West elevation D



#### PROPOSED COLORS:





(B), SW 7020 Black Fox



#### EXISTING TO REMAIN:



(1) Brick D



(2) Balconies and railings



(4) Storefront





EXISTING



# **EXTERIOR** - Elevations









Building A