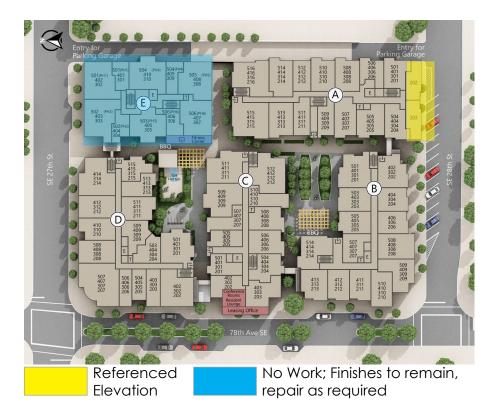

# ISLAND SQUARE

EXTERIOR PAINT SCHEME PRESENTATION

07.03.2024



# EXTERIOR - South elevation A



## PROPOSED COLORS:



(E) SW 0031 Dutch Tile Blue





(1) Brick A



(2) Balconies and railings



(3)Corrugated Metal







EXISTING



# EXTERIOR - West elevation B



## PROPOSED COLORS:





(B), SW 7020 Black Fox



#### EXISTING TO REMAIN:



(1) Brick A



(2) Railings





(4) Awning



EXISTING



# EXTERIOR - West elevation C



#### PROPOSED COLORS:





(D) SW 7605 Gale Force

#### EXISTING TO REMAIN:



(1) Brick C



(2) Balconies and railings





(4) Tile





**EXISTING** 



# EXTERIOR - West elevation D



#### PROPOSED COLORS:





(B), SW 7020 Black Fox



#### EXISTING TO REMAIN:



(1) Brick D



(2) Balconies and railings



(4) Storefront





EXISTING



# **EXTERIOR** - Elevations









Building A