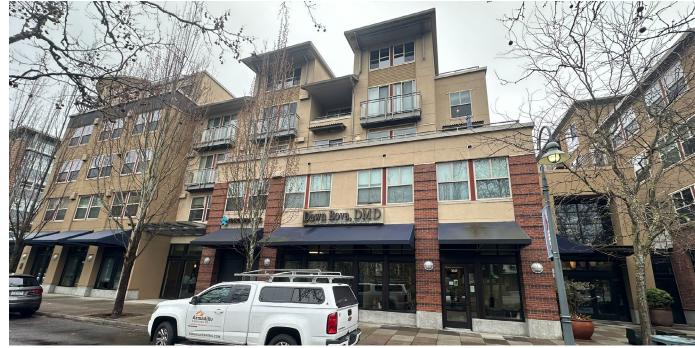

# EXTERIOR - South elevation A

## PROPOSED COLORS:

(E) SW 0031 Dutch Tile Blue

(1) Brick A

(2) Balconies and railings

(3)Corrugated Metal

EXISTING