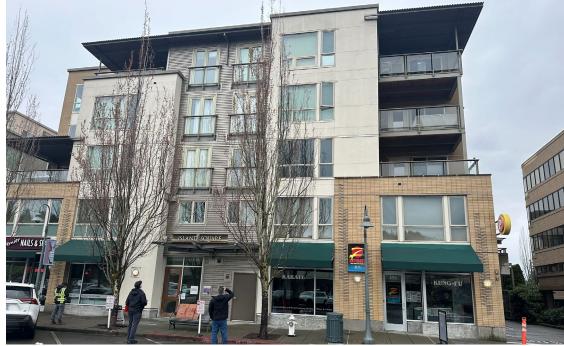

# ISLAND SQUARE

EXTERIOR PAINT SCHEME PRESENTATION

07.03.2024



# EXTERIOR - South elevation A



## PROPOSED COLORS:



(E) SW 0031 Dutch Tile Blue





(1) Brick A



(2) Balconies and railings



(3)Corrugated Metal







EXISTING



# EXTERIOR - West elevation B



## PROPOSED COLORS:





(B), SW 7020 Black Fox



#### EXISTING TO REMAIN:



(1) Brick A



(2) Railings





(4) Awning



EXISTING



# EXTERIOR - West elevation C



#### PROPOSED COLORS:





(D) SW 7605 Gale Force

#### EXISTING TO REMAIN:



(1) Brick C



(2) Balconies and railings





(4) Tile





**EXISTING** 



# EXTERIOR - West elevation D



#### PROPOSED COLORS:





(B), SW 7020 Black Fox



#### EXISTING TO REMAIN:



(1) Brick D



(2) Balconies and railings



(4) Storefront





EXISTING



# **EXTERIOR** - Elevations









Building A