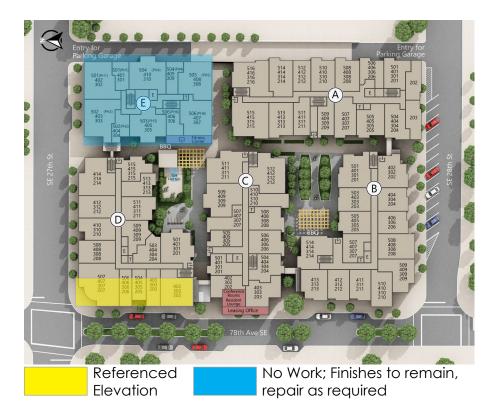

# ISLAND SQUARE

EXTERIOR PAINT SCHEME PRESENTATION

07.03.2024



# EXTERIOR - South elevation A



## PROPOSED COLORS:



(E) SW 0031 Dutch Tile Blue





(1) Brick A



(2) Balconies and railings



(3)Corrugated Metal







EXISTING



# EXTERIOR - West elevation B



## PROPOSED COLORS:





(B), SW 7020 Black Fox



#### EXISTING TO REMAIN:



(1) Brick A



(2) Railings





(4) Awning



EXISTING



# EXTERIOR - West elevation C



#### PROPOSED COLORS:





(D) SW 7605 Gale Force

#### EXISTING TO REMAIN:



(1) Brick C



(2) Balconies and railings





(4) Tile





**EXISTING** 



# EXTERIOR - West elevation D



#### PROPOSED COLORS:





(B), SW 7020 Black Fox



#### EXISTING TO REMAIN:



(1) Brick D



(2) Balconies and railings



(4) Storefront





EXISTING



# **EXTERIOR** - Elevations









Building A