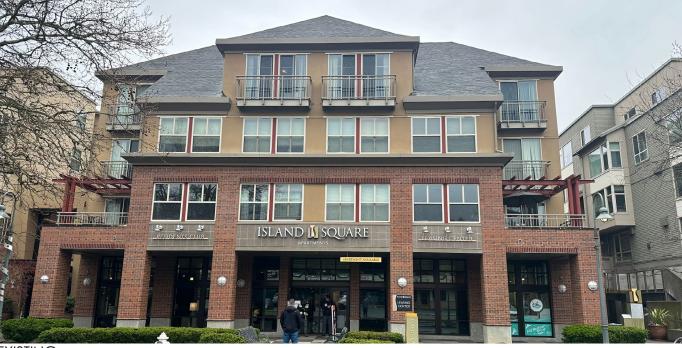

# ISLAND SQUARE

EXTERIOR PAINT SCHEME PRESENTATION

07.03.2024



# EXTERIOR - South elevation A



## PROPOSED COLORS:



(E) SW 0031 Dutch Tile Blue





(1) Brick A



(2) Balconies and railings



(3)Corrugated Metal







EXISTING



# EXTERIOR - West elevation B



## PROPOSED COLORS:





(B), SW 7020 Black Fox



#### EXISTING TO REMAIN:



(1) Brick A



(2) Railings





(4) Awning



EXISTING



# EXTERIOR - West elevation C



#### PROPOSED COLORS:





(D) SW 7605 Gale Force

#### EXISTING TO REMAIN:



(1) Brick C



(2) Balconies and railings





(4) Tile





**EXISTING** 



# EXTERIOR - West elevation D



#### PROPOSED COLORS:





(B), SW 7020 Black Fox



#### EXISTING TO REMAIN:



(1) Brick D



(2) Balconies and railings



(4) Storefront





EXISTING



# **EXTERIOR** - Elevations









Building A