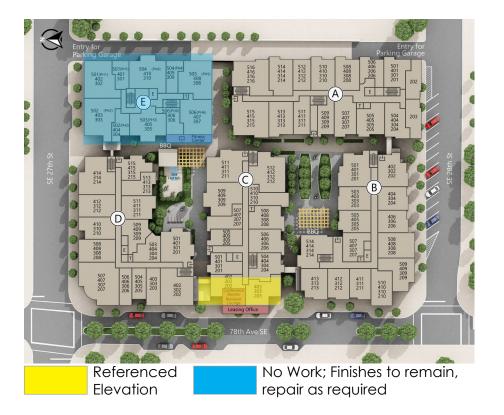

# ISLAND SQUARE

EXTERIOR PAINT SCHEME PRESENTATION

07.03.2024



# EXTERIOR - South elevation A



## PROPOSED COLORS:



(E) SW 0031 Dutch Tile Blue





(1) Brick A



(2) Balconies and railings



(3)Corrugated Metal







EXISTING



# EXTERIOR - West elevation B



## PROPOSED COLORS:





(B), SW 7020 Black Fox



#### EXISTING TO REMAIN:



(1) Brick A



(2) Railings





(4) Awning



EXISTING



# EXTERIOR - West elevation C



#### PROPOSED COLORS:





(D) SW 7605 Gale Force

#### EXISTING TO REMAIN:



(1) Brick C



(2) Balconies and railings





(4) Tile





**EXISTING** 



# EXTERIOR - West elevation D



#### PROPOSED COLORS:





(B), SW 7020 Black Fox



#### EXISTING TO REMAIN:



(1) Brick D



(2) Balconies and railings



(4) Storefront





EXISTING



# **EXTERIOR** - Elevations









Building A