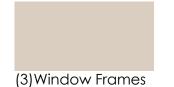

# ISLAND SQUARE

EXTERIOR PAINT SCHEME PRESENTATION

07.03.2024



# EXTERIOR - South elevation A



## PROPOSED COLORS:



(E) SW 0031 Dutch Tile Blue





(1) Brick A



(2) Balconies and railings



(3)Corrugated Metal







EXISTING



# EXTERIOR - West elevation B



## PROPOSED COLORS:





(B), SW 7020 Black Fox



#### EXISTING TO REMAIN:



(1) Brick A



(2) Railings





(4) Awning



EXISTING



# EXTERIOR - West elevation C



#### PROPOSED COLORS:





(D) SW 7605 Gale Force

#### EXISTING TO REMAIN:



(1) Brick C



(2) Balconies and railings





(4) Tile





**EXISTING** 



# EXTERIOR - West elevation D



#### PROPOSED COLORS:





(B), SW 7020 Black Fox



#### EXISTING TO REMAIN:



(1) Brick D



(2) Balconies and railings



(4) Storefront





EXISTING



# **EXTERIOR** - Elevations









Building A