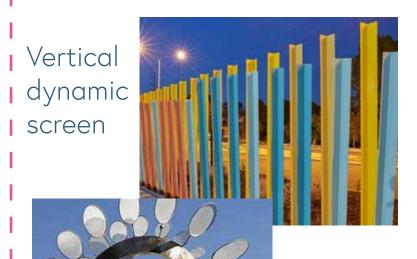

#### **Distinctive Spaces**

Stamped or colored pavement treatments

Textured pavement

Artistic vertical "fencing"

Create a playful and unique park experience

# DISTINCTIVE SPACES

Stamped or colored pavement treatments

Textured pavement

Artistic vertical "fencing"