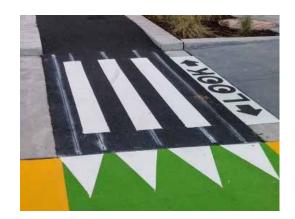

# PAVEMENT MARKINGS

"LOOK" crosswalk markings

Centerline delineated striping

"SLOW" crosswalk markings