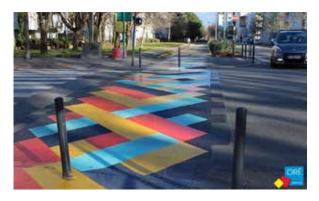

#### **Distinctive Spaces**

Stamped or colored pavement treatments

Textured pavement

Artistic vertical "fencing"

Create a playful and unique park experience

# DISTINCTIVE SPACES

Stamped or colored pavement treatments

Textured pavement

Artistic vertical "fencing"