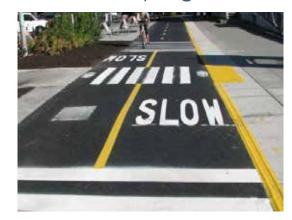

# PAVEMENT MARKINGS

"LOOK" crosswalk markings

Centerline delineated striping

"SLOW" crosswalk markings