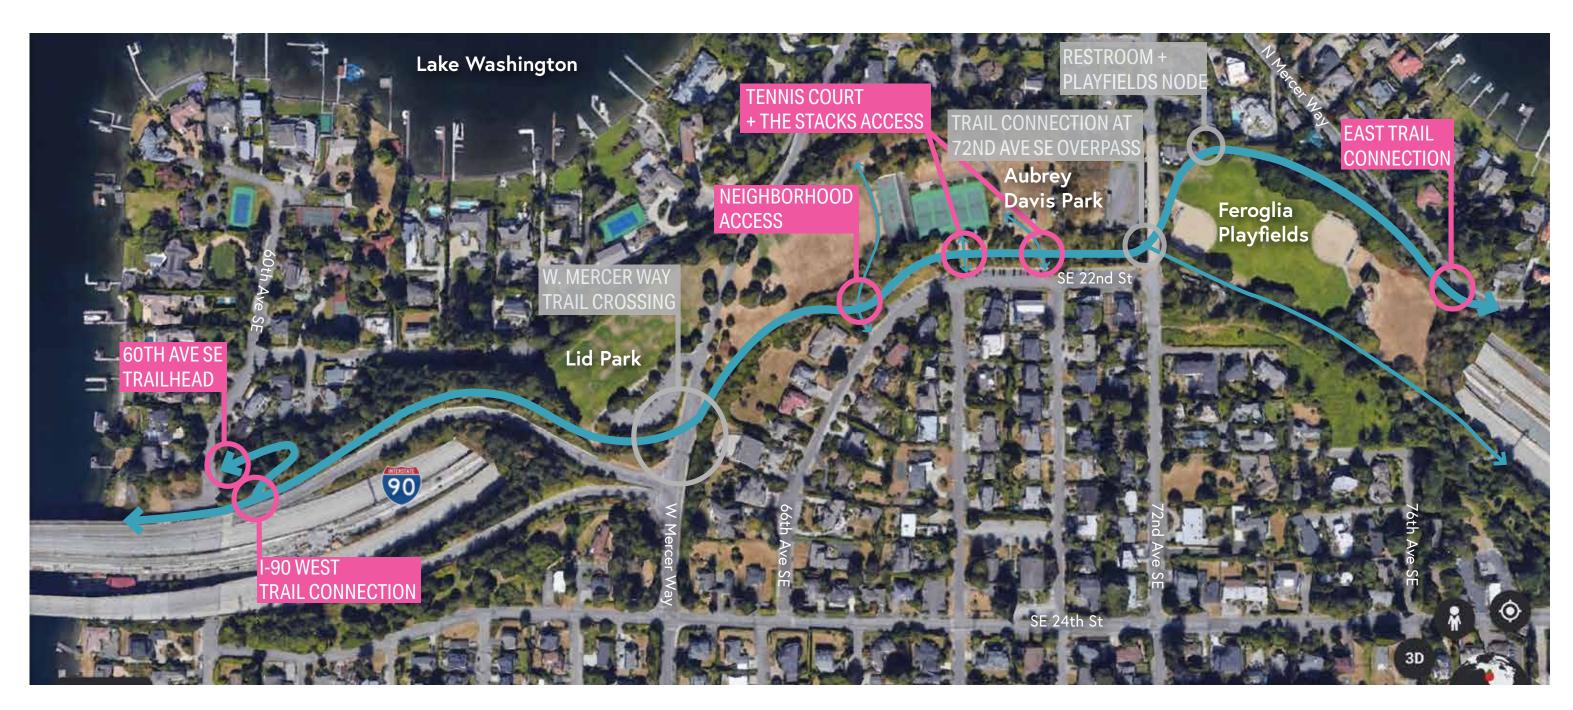

### Conceptual / Design Approach

### BASELINE TREATMENTS



Pavement Changes & Markings



100 0

+

tmen

O

re

Wayfinding & Signage



Sight Distance & Vegetation Management



**Redefined Mixing Zones** 

Provide the necessary improvements to modify user behaviors.

### PLACEMAKING ELEMENTS

#### **Pavement Art**

Glow-in-the-dark pavement Patterned pavement surfacing Attention-grabbing 3D paint

#### Fun Signage

Engaging phrases
Pop art inspired
Burma-shave signs
Seasonally changed

#### **Sensory Play**

Kinetic

Audible

Tactile

Visual

#### **Distinctive Spaces**

Stamped or colored pavement treatments

Textured pavement

Artistic vertical "fencing"

Create a playful and unique park experience

# PRIORITIZED IMPROVEMENTS





### Baseline Improvement Areas









8 KPG

### **Baseline Treatments**

# PAVEMENT MARKINGS



"LOOK" crosswalk markings



Centerline delineated striping



"SLOW" crosswalk markings

# WAYFINDING & SIGNAGE



Advance slow zone signage



Standard wayfinding signage

# VEGETATION MANAGEMENT

Limbed lower tree branches



Adequate sight distance



Clear shoulders

# REDEFINED MIXING ZONES



Scored pavement treatment



Low walls



Open fencing

9 KPG

### **Placemaking Elements**

#### PAVEMENT ART



Glow-in-the-dark pavement surfacing



Patterned pavement surfacing



Attention-grabbing 3D pavement paint

### FUN SIGNAGE





Directional wayfinding



Burma-shave signage

#### SENSORY PLAY



Kinetic moving elements



Audible wind pipes



Ephemeral light displays

# DISTINCTIVE SPACES



Stamped or colored pa