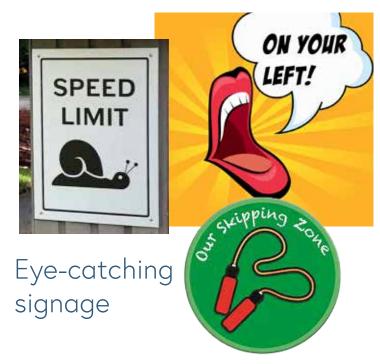

#### Fun Signage

Engaging phrases
Pop art inspired
Burma-shave signs
Seasonally changed

### FUN SIGNAGE

Directional wayfinding

Burma-shave signage