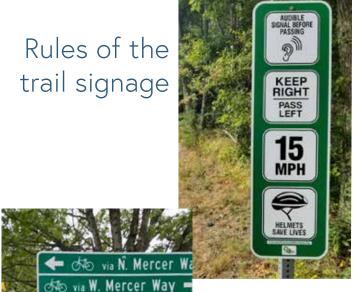

ned Mixing Zones** 

Provide the necessary improvements to modify user behaviors.

### PLACEMAKING ELEMENTS

#### **Pavement Art**

Glow-in-the-dark pavement Patterned pavement surfacing Attention-grabbing 3D paint

#### Fun Signage

Engaging phrases
Pop art inspired
Burma-shave signs
Seasonally changed

#### **Sensory Play**

Kinetic

Audible

Tactile

Visual

#### **Distinctive Spaces**

Stamped or colored pavement treatments

Textured pavement

Artistic vertical "fencing"

Create a playful and unique park experience

# PRIORITIZED IMPROVEMENTS





### Baseline Improvement Areas









8 KPG

### **Baseline Treatments**

# PAVEMENT MARKINGS



"LOOK" crosswalk markings



Centerline delineated striping



"SLOW" crosswalk markings

# WAYFINDING & SIGNAGE



Advance slow zone signage



Standard wayfinding signage

# VEGETATION MANAGEMENT

Limbed lower tree branches



Adequate sight distance



Clear shoulders

# REDEFINED MIXING ZONES



Scored pavement treatment



Low walls



Open fencing

9 KPG

### **Placemaking Elements**

#### PAVEMENT ART



Glow-in-the-dark pavement surfacing



Patterned pavement surfacing



Attention-grabbing 3D pavement paint

### FUN SIGNAGE





Directional wayfinding



Burma-shave signage

#### SENSORY PLAY



Kinetic moving elements



Audible wind pipes



Ephemeral light displays

# DISTINCTIVE SPACES



Stamped or colored pavement treatments



Textured pavement



Artistic vertical "fencing"