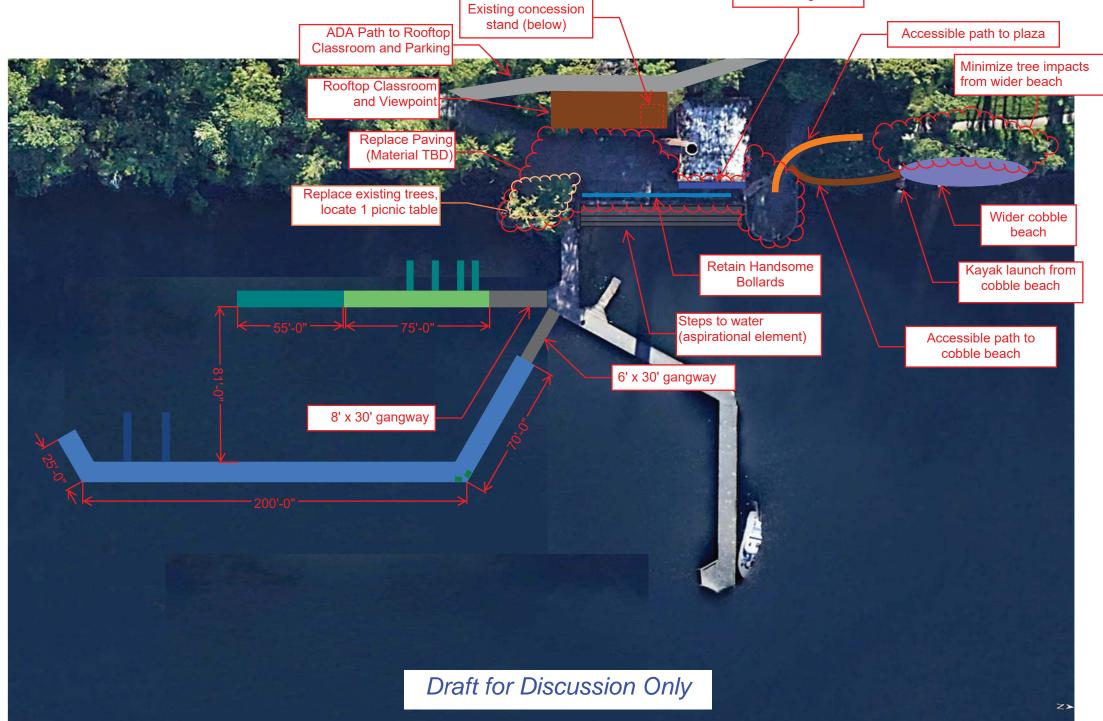

## **Additional Plaza Elements**

- Re-use / re-purpose Boiler Building (separate project)
- Add wayfinding and 1-2 interpretive signs in unobtrusive location, consistent with styles in the rest of the park.
- Remove existing kiosk, replace with new style in unobtrusive location.
- Provide lighting for safety only. No intent to have evening programs.
- Provide planters and hanging baskets as an operational program.

## **Additional Beach Elements**

- Provide movable mats at cobble beach for water access seasonally.
- Locate naturalistic seating (e.g. log) at beach.

High freeboard (24") breakwater/mooring float, with 18" freeboard finger floats

New seating bench

Removed overwater structures: 4,950 SF New Overwater structures: 4,945 SF Scale: 1" = 50'