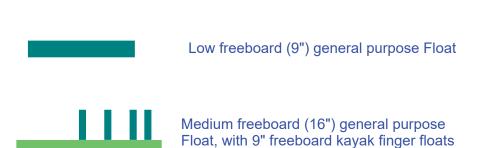

## **Additional Beach Elements**

- Provide movable mats at cobble beach for water access seasonally.
- Locate naturalistic seating (e.g. log) at beach.

High freeboard (24") breakwater/mooring float, with 18" freeboard finger floats