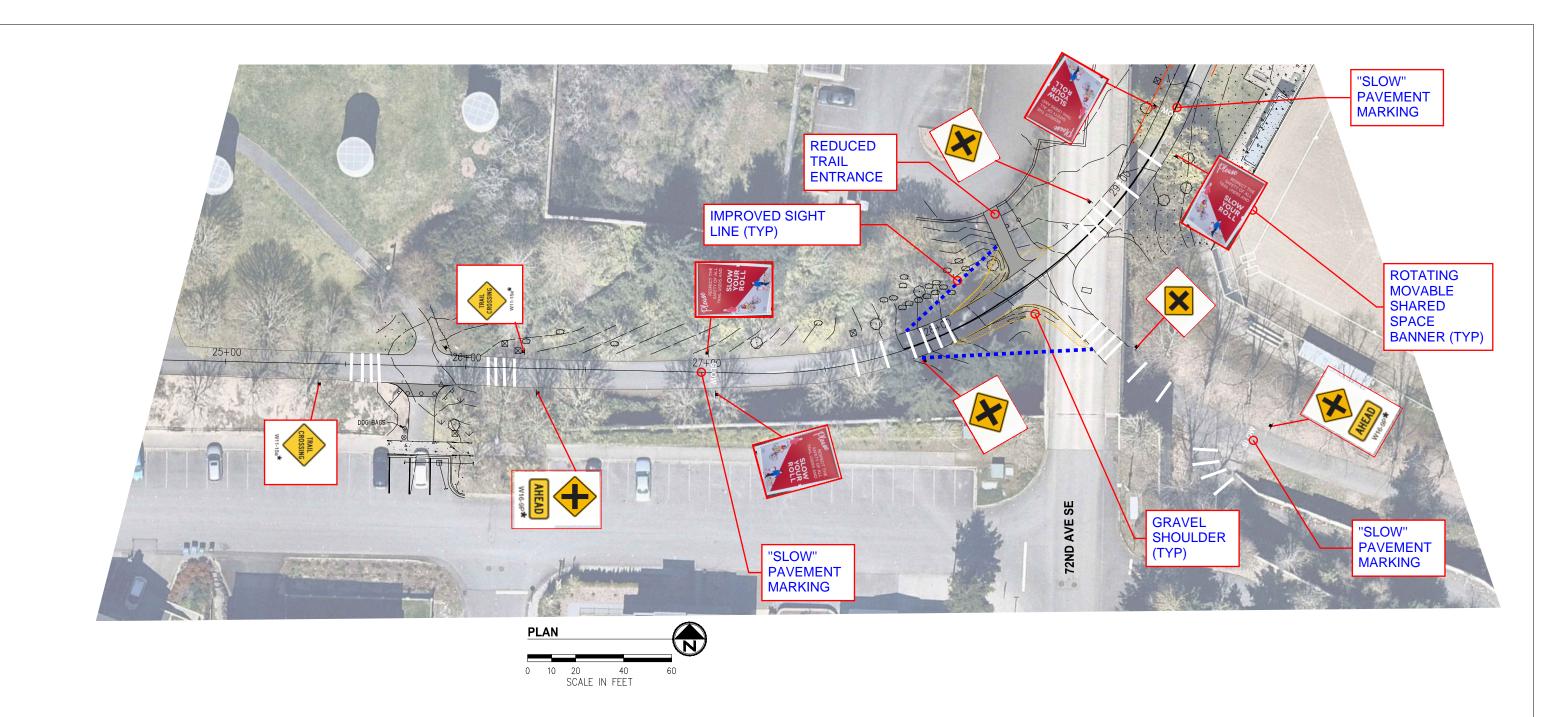

ESIGNED BY HECKED BY

**30% REVIEW** SUBMITTAL

CITY OF MERCER ISLAND **AUBREY DAVIS PARK** TRAIL SAFETY IMPROVEMENTS

OPTION 3 CHANNELIZATION & SIGNAGE

KPG PROJECT No. ----

SHT \_\_3\_\_ OF \_\_3\_\_