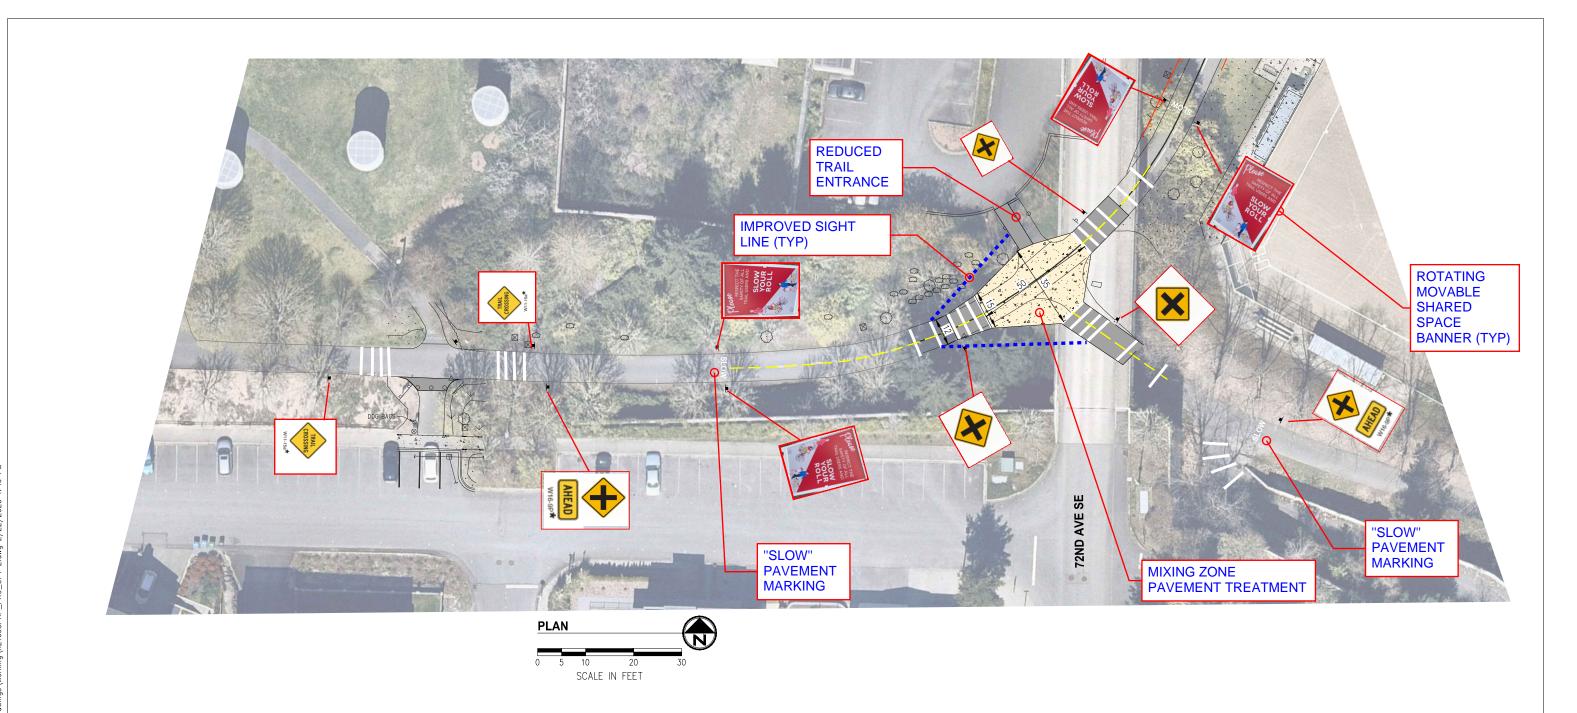

30% REVIEW SUBMITTAL

CITY OF MERCER ISLAND **AUBREY DAVIS PARK** TRAIL SAFETY IMPROVEMENTS

OPTION 2.1 MIXING ZONE

SHT 2 OF 3 KPG PROJECT No. ----

KPG PSOMAS Seattle 3131 Elliott Avenue, Suite 400 Seattle, WA 98121 206.286.1640