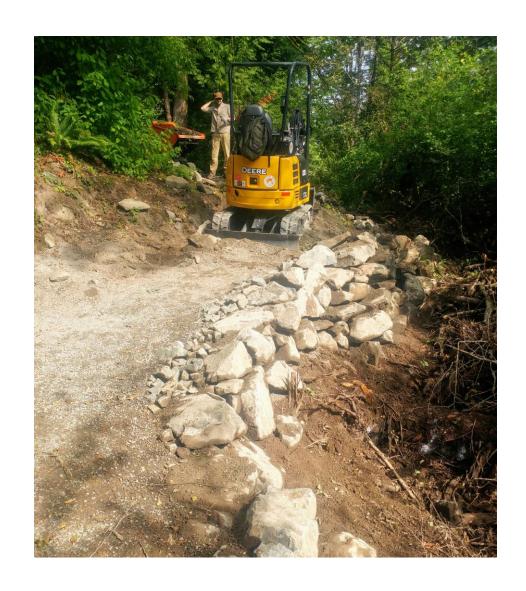

#### SE 53<sup>rd</sup> Open Space & Luther Burbank Park

#### Trail construction