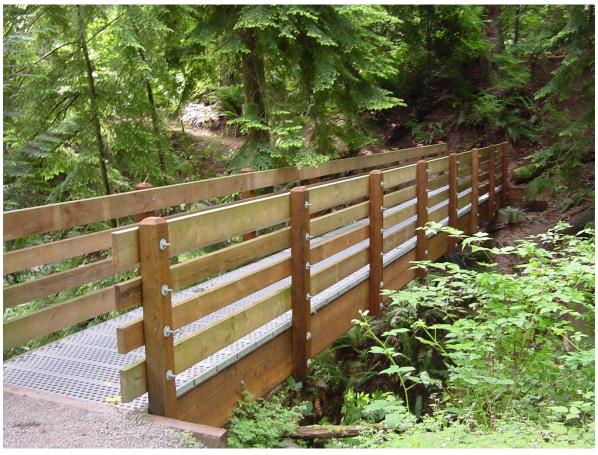

#### **Photo Tour - Trails**

#### SE 53<sup>rd</sup> Open Space & Luther Burbank Park

#### Trail construction





#### **Luther Burbank Park – South Shoreline**

#### Trail construction







# Gallagher Hill Open Space Trail construction





# Gallagher Hill Open Space Bridge construction





# Pioneer Park Bridge construction





### Ellis Pond Boardwalk construction & maintenance







### Luther Burbank Park North Wetland boardwalk







# **Upper Luther**Stairway construction





## Mercerdale Hillside Stairway maintenance and construction







### Pioneer Park & Island Crest Park Stairways





### Pioneer Park Paved trail



# Pioneer Park Drainage improvements







### Pioneer Park Widened trails







### **Photo Tour - Parking**

#### **Pioneer Park**





### Pioneer Park