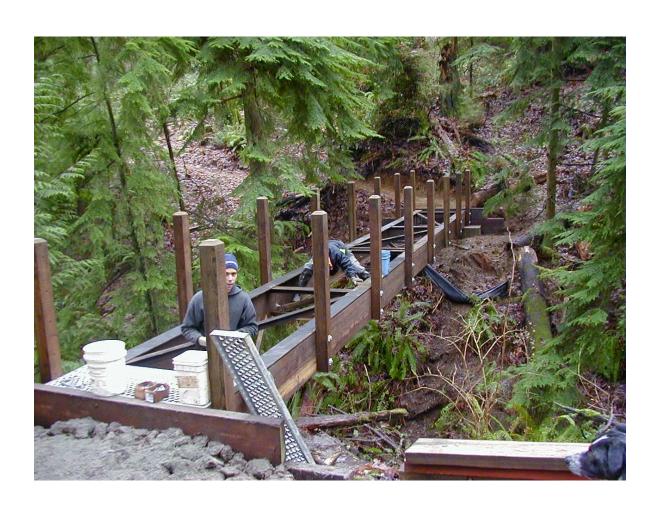

#### **Photo Tour - Trails**

#### SE 53<sup>rd</sup> Open Space & Luther Burbank Park

#### Trail construction





#### **Luther Burbank Park – South Shoreline**

#### Trail construction







# Gallagher Hill Open Space Trail construction





# Gallagher Hill Open Space Bridge construction





# Pioneer Park Bridge construction





### Ellis Pond Boardwalk construction & maintenance







### Luther Burbank Park North Wetland boardwalk







# **Upper Luther**Stairway construction





## Mercerdale Hillside Stairway maintenance and construction







### Pioneer Park & Island Crest Park Stairways





### Pioneer Park Paved trail



# Pioneer Park Drainage improvements







### Pioneer Park Widened trails







### **Photo Tour - Parking**

#### **Pioneer Park**





### Pioneer Park