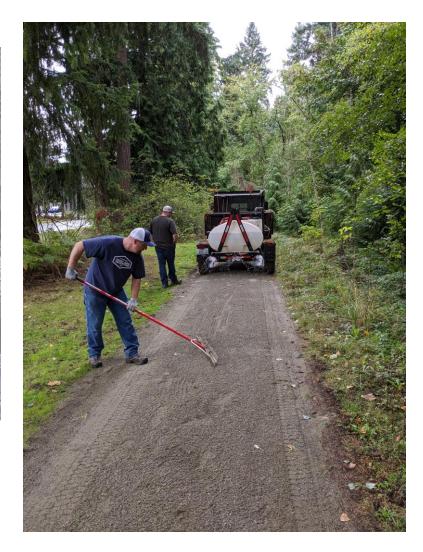

#### **Photo Tour - Trails**

#### SE 53<sup>rd</sup> Open Space & Luther Burbank Park

#### Trail construction





#### **Luther Burbank Park – South Shoreline**

#### Trail construction







# Gallagher Hill Open Space Trail construction





# Gallagher Hill Open Space Bridge construction





# Pioneer Park Bridge construction





### Ellis Pond Boardwalk construction & maintenance







### Luther Burbank Park North Wetland boardwalk







# **Upper Luther**Stairway construction





## Mercerdale Hillside Stairway maintenance and construction







### Pioneer Park & Island Crest Park Stairways





### Pioneer Park Paved trail



# Pioneer Park Drainage improvements







### Pioneer Park Widened trails







### **Photo Tour - Parking**

#### **Pioneer Park**





### Pioneer Park