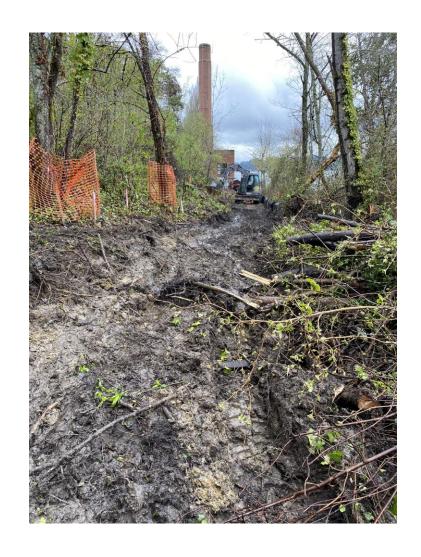

#### **Photo Tour - Trails**

#### SE 53<sup>rd</sup> Open Space & Luther Burbank Park

#### Trail construction





#### **Luther Burbank Park – South Shoreline**

#### Trail construction







# Gallagher Hill Open Space Trail construction





# Gallagher Hill Open Space Bridge construction





# Pioneer Park Bridge construction





### Ellis Pond Boardwalk construction & maintenance







### Luther Burbank Park North Wetland boardwalk







# **Upper Luther**Stairway construction





## Mercerdale Hillside Stairway maintenance and construction







### Pioneer Park & Island Crest Park Stairways





### Pioneer Park Paved trail



# Pioneer Park Drainage improvements







### Pioneer Park Widened trails







### **Photo Tour - Parking**

#### **Pioneer Park**





### Pioneer Park