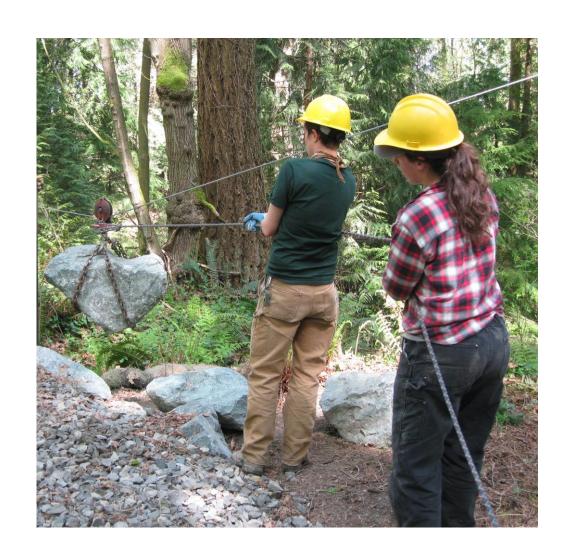

#### **Photo Tour - Trails**

#### SE 53<sup>rd</sup> Open Space & Luther Burbank Park

#### Trail construction





#### **Luther Burbank Park – South Shoreline**

#### Trail construction







# Gallagher Hill Open Space Trail construction





# Gallagher Hill Open Space Bridge construction





# Pioneer Park Bridge construction





### Ellis Pond Boardwalk construction & maintenance







### Luther Burbank Park North Wetland boardwalk







# **Upper Luther**Stairway construction





## Mercerdale Hillside Stairway maintenance and construction







### Pioneer Park & Island Crest Park Stairways





### Pioneer Park Paved trail



# Pioneer Park Drainage improvements







### Pioneer Park Widened trails







### **Photo Tour - Parking**

#### **Pioneer Park**





### Pioneer Park