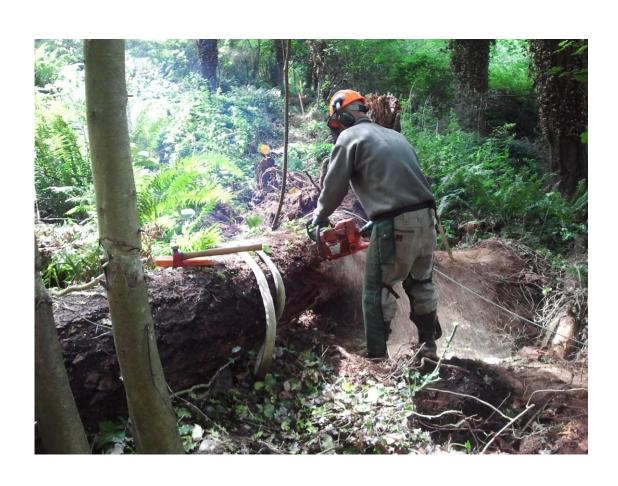

#### **Photo Tour - Trails**

#### SE 53<sup>rd</sup> Open Space & Luther Burbank Park

#### Trail construction





#### **Luther Burbank Park – South Shoreline**

#### Trail construction







# Gallagher Hill Open Space Trail construction





# Gallagher Hill Open Space Bridge construction





# Pioneer Park Bridge construction





### Ellis Pond Boardwalk construction & maintenance







### Luther Burbank Park North Wetland boardwalk







# **Upper Luther**Stairway construction





## Mercerdale Hillside Stairway maintenance and construction







### Pioneer Park & Island Crest Park Stairways





### Pioneer Park Paved trail



# Pioneer Park Drainage improvements







### Pioneer Park Widened trails







### **Photo Tour - Parking**

#### **Pioneer Park**





### Pioneer Park