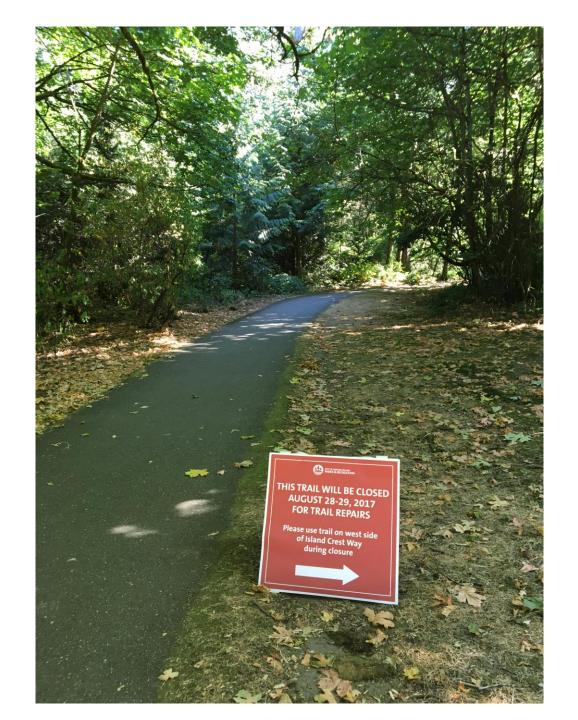

#### **Photo Tour - Trails**

#### SE 53<sup>rd</sup> Open Space & Luther Burbank Park

#### Trail construction





#### **Luther Burbank Park – South Shoreline**

#### Trail construction







# Gallagher Hill Open Space Trail construction





# Gallagher Hill Open Space Bridge construction





# Pioneer Park Bridge construction





### Ellis Pond Boardwalk construction & maintenance







### Luther Burbank Park North Wetland boardwalk







# **Upper Luther**Stairway construction





## Mercerdale Hillside Stairway maintenance and construction







### Pioneer Park & Island Crest Park Stairways





### Pioneer Park Paved trail



# Pioneer Park Drainage improvements







### Pioneer Park Widened trails







### **Photo Tour - Parking**

#### **Pioneer Park**





### Pioneer Park