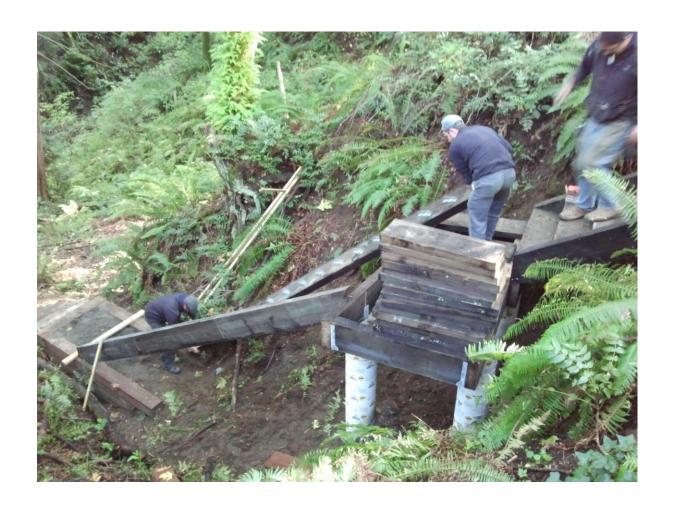

#### **Photo Tour - Trails**

#### SE 53<sup>rd</sup> Open Space & Luther Burbank Park

#### Trail construction





#### **Luther Burbank Park – South Shoreline**

#### Trail construction







# Gallagher Hill Open Space Trail construction





# Gallagher Hill Open Space Bridge construction





# Pioneer Park Bridge construction





### Ellis Pond Boardwalk construction & maintenance







### Luther Burbank Park North Wetland boardwalk







# **Upper Luther**Stairway construction





## Mercerdale Hillside Stairway maintenance and construction







### Pioneer Park & Island Crest Park Stairways





### Pioneer Park Paved trail



# Pioneer Park Drainage improvements







### Pioneer Park Widened trails







### **Photo Tour - Parking**

#### **Pioneer Park**





### Pioneer Park