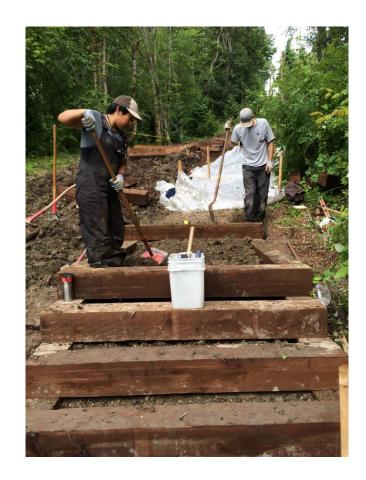

#### **Photo Tour - Trails**

#### SE 53<sup>rd</sup> Open Space & Luther Burbank Park

#### Trail construction





#### **Luther Burbank Park – South Shoreline**

#### Trail construction







# Gallagher Hill Open Space Trail construction





# Gallagher Hill Open Space Bridge construction





# Pioneer Park Bridge construction





### Ellis Pond Boardwalk construction & maintenance







### Luther Burbank Park North Wetland boardwalk







# **Upper Luther**Stairway construction





## Mercerdale Hillside Stairway maintenance and construction







### Pioneer Park & Island Crest Park Stairways





### Pioneer Park Paved trail



# Pioneer Park Drainage improvements







### Pioneer Park Widened trails







### **Photo Tour - Parking**

#### **Pioneer Park**





### Pioneer Park