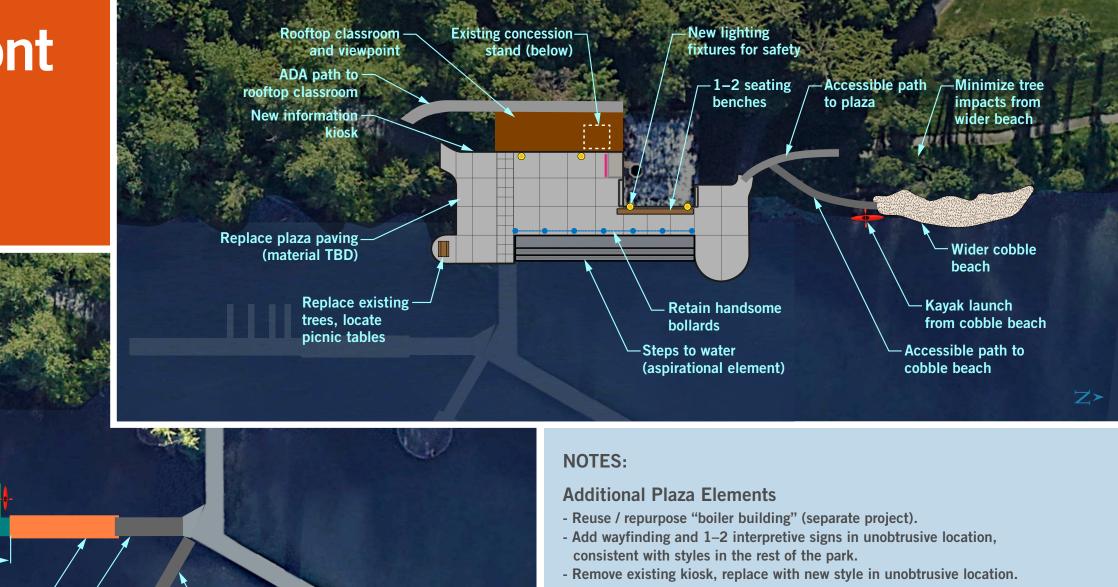

## **Additional Beach Elements**

Scale: 1" = 50'

Z >

Removed overwater structures: 4.950 SF New overwater structures: 4,945 SF

- Provide lighting for safety only. No intent to have evening programs.

- Provide planters and hanging baskets as an operational program.

- Provide movable mats at cobble beach for seasonal water access. - Locate naturalistic seating (e.g., log) at beach.