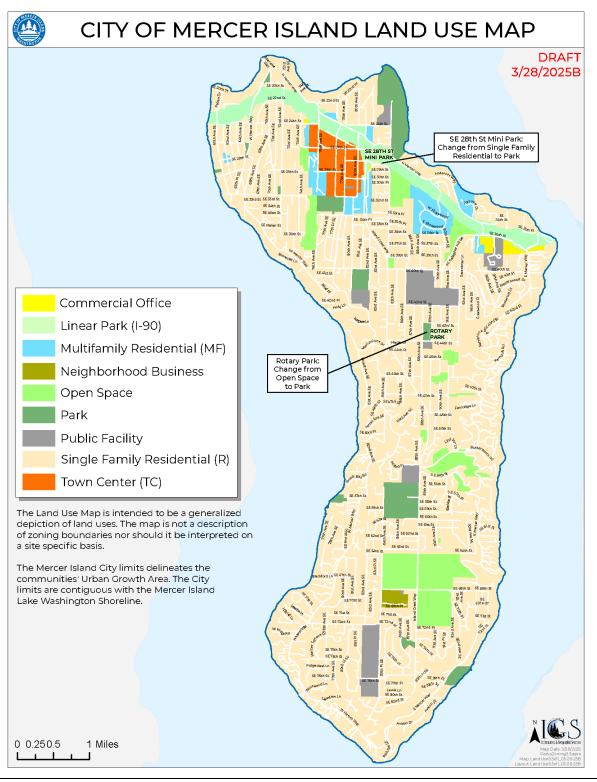

# VII. LAND USE DESIGNATIONS

| Land Use        | Implementing | Description                                           |
|-----------------|--------------|-------------------------------------------------------|
| Designation     | Zoning       |                                                       |
|                 | Designations |                                                       |
| Park            | Р            | The park land use designation represents public       |
|                 | PI           | land within the City that is intended for public use  |
|                 | R-8.4        | consistent with the adopted Parks, Recreation and     |
|                 | R-9.6        | Open Space Plan.                                      |
|                 | R-12         |                                                       |
|                 | R-15         |                                                       |
|                 | OS           |                                                       |
| Linear Park (I- | Р            | The linear park (I-90) land use designation           |
| 90)             | PI           | primarily contains the Interstate 90 right-of-way.    |
|                 | OS           | The land use designation is also improved with        |
|                 |              | parks and recreational facilities (e.g., Aubrey Davis |
|                 |              | park, I-90 Outdoor Sculpture Gallery, etc.)           |
|                 |              | adjacent to and on the lid above the Interstate 90    |
|                 |              | freeway.                                              |
| Open Space      | Р            | The open space use designation represents land        |
|                 | PI           | within the City that should remain as                 |
|                 | R-8.4        | predominantly unimproved open space consistent        |
|                 | R-9.6        | with the adopted Parks and Recreation Plan.           |
|                 | R-12         |                                                       |
|                 | R-15         |                                                       |
|                 | OS           |                                                       |
| Commercial      | C-0          | The commercial office land use designation            |
| Office          | В            | represents commercial areas within Mercer Island,     |
|                 |              | located outside of the Town Center, where the         |
|                 |              | land use will be predominantly commercial office.     |
|                 |              | Complementary land uses (e.g., healthcare uses,       |
|                 |              | schools, places of worship, etc.) are also generally  |
|                 |              | supported within this land use designation.           |

## MERCER ISLAND COMPREHENSIVE PLAN 2 - LAND USE ELEMENT VII. LAND USE DESIGNATIONS

| nation<br>r Island, |
|---------------------|
| r Island,           |
|                     |
| the                 |
| nall                |
| ce,                 |
|                     |
| nation              |
| /here               |
| amily               |
| / land              |
| , home              |
|                     |
|                     |
|                     |
| re the              |
|                     |
| and                 |
| , home              |
|                     |
|                     |
| esents              |
| ne small            |
| and will            |
| orts a              |
| baces,              |
| nd                  |
|                     |
| resents             |
| olic                |
|                     |
| ıl 👘                |
|                     |
|                     |
|                     |
|                     |
|                     |