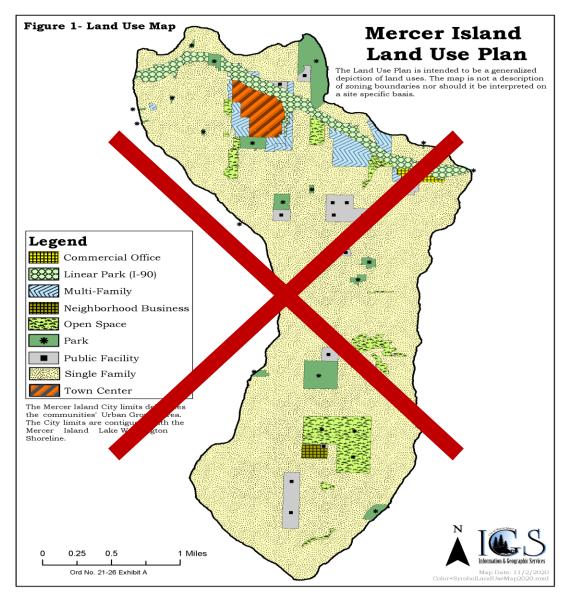

# VII. LAND USE DESIGNATIONS

| Land Use        | Implementing | Description                                           |
|-----------------|--------------|-------------------------------------------------------|
| Designation     | Zoning       |                                                       |
|                 | Designations |                                                       |
| Park            | Р            | The park land use designation represents public       |
|                 | PI           | land within the City that is intended for public use  |
|                 | R-8.4        | consistent with the adopted Parks, Recreation and     |
|                 | R-9.6        | Open Space Plan.                                      |
|                 | R-12         |                                                       |
|                 | R-15         |                                                       |
|                 | OS           |                                                       |
| Linear Park (I- | Р            | The linear park (I-90) land use designation           |
| 90)             | PI           | primarily contains the Interstate 90 right-of-way.    |
|                 | OS           | The land use designation is also improved with        |
|                 |              | parks and recreational facilities (e.g., Aubrey Davis |
|                 |              | park, I-90 Outdoor Sculpture Gallery, etc.)           |
|                 |              | adjacent to and on the lid above the Interstate 90    |
|                 |              | freeway.                                              |
| Open Space      | Р            | The open space use designation represents land        |
|                 | PI           | within the City that should remain as                 |
|                 | R-8.4        | predominantly unimproved open space consistent        |
|                 | R-9.6        | with the adopted Parks and Recreation Plan.           |
|                 | R-12         |                                                       |
|                 | R-15         |                                                       |
|                 | OS           |                                                       |
| Commercial      | C-0          | The commercial office land use designation            |
| Office          | В            | represents commercial areas within Mercer Island,     |
|                 |              | located outside of the Town Center, where the         |
|                 |              | land use will be predominantly commercial office.     |
|                 |              | Complementary land uses (e.g., healthcare uses,       |
|                 |              | schools, places of worship, etc.) are also generally  |
|                 |              | supported within this land use designation.           |

## MERCER ISLAND COMPREHENSIVE PLAN 2 - LAND USE ELEMENT VII. LAND USE DESIGNATIONS

| nation<br>r Island, |
|---------------------|
| r Island,           |
|                     |
| the                 |
| nall                |
| ce,                 |
|                     |
| nation              |
| /here               |
| amily               |
| / land              |
| , home              |
|                     |
|                     |
|                     |
| re the              |
|                     |
| and                 |
| , home              |
|                     |
|                     |
| esents              |
| ne small            |
| and will            |
| orts a              |
| baces,              |
| nd                  |
|                     |
| resents             |
| olic                |
|                     |
| ıl 👘                |
|                     |
|                     |
|                     |
|                     |
|                     |