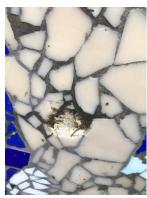

### 1. Maintenance and repair of the 38' x 5' mosaic mural – Total Estimated Cost = \$6624.