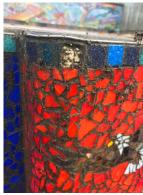

### 1. Maintenance and repair of the 38' x 5' mosaic mural – Total Estimated Cost = \$6624.