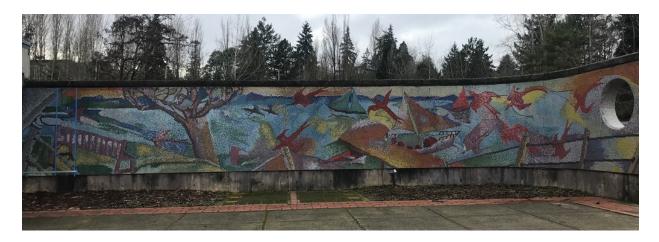

# Mosaics at the Luther Burbank Playground Maintenance and Repair Proposal – March 4, 2024 (With updates) Prepared by Sandy Glass

Dear Sarah and Katie,

The Mosaic Murals at the Luther Burbank Park playground were installed during the summer of 2016 led by Sandy Glass with Jose Orantes. The mosaic installations include a 38' x 5' tiled mosaic mural above the tennis courts entitled "Birds in Flight", a 25' x 14" mosaic border "Soaring Like Eagles" created with Islander Middle School (IMS) students and the two approximately 6' x 3' mosaics "Flight of the Butterflies" in the corner of the playground. These were created with Mercer Island  $3^{rd} - 5^{th}$  grade students. Sandy and Jose worked with Mercer Island students in grades 3 - 12, with the help of community volunteers.

### 1. Maintenance and repair of the 38' x 5' mosaic mural – Total Estimated Cost = \$6624.