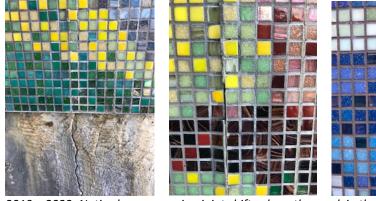

### 1. Maintenance and repair of the 38' x 5' mosaic mural – Total Estimated Cost = \$6624.