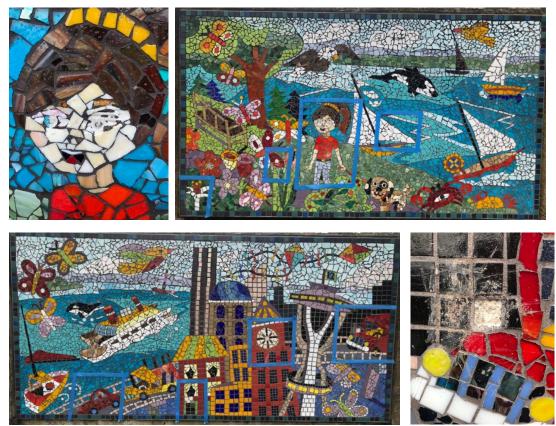

# Mosaics at the Luther Burbank Playground Maintenance and Repair Proposal – March 4, 2024 (With updates) Prepared by Sandy Glass

Dear Sarah and Katie,

The Mosaic Murals at the Luther Burbank Park playground were installed during the summer of 2016 led by Sandy Glass with Jose Orantes. The mosaic installations include a 38' x 5' tiled mosaic mural above the tennis courts entitled "Birds in Flight", a 25' x 14" mosaic border "Soaring Like Eagles" created with Islander Middle School (IMS) students and the two approximately 6' x 3' mosaics "Flight of the Butterflies" in the corner of the playground. These were created with Mercer Island  $3^{rd} - 5^{th}$  grade students. Sandy and Jose worked with Mercer Island students in grades 3 - 12, with the help of community volunteers.