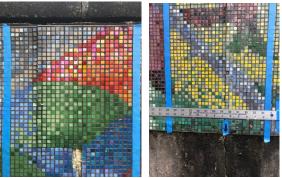

### 1. Maintenance and repair of the 38' x 5' mosaic mural – Total Estimated Cost = \$6624.