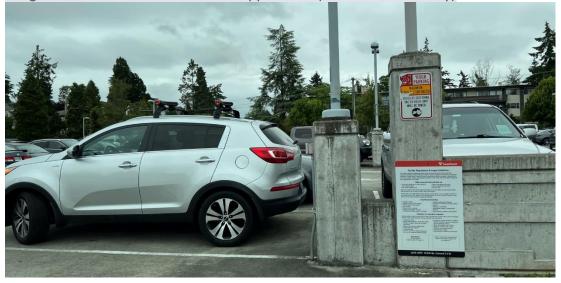

Image 11 Sound Transit Park & Ride Upper Deck (8000 N Mercer Way)

Image 12 Sound Transit Park & Ride Lower Deck (8000 N Mercer Way)