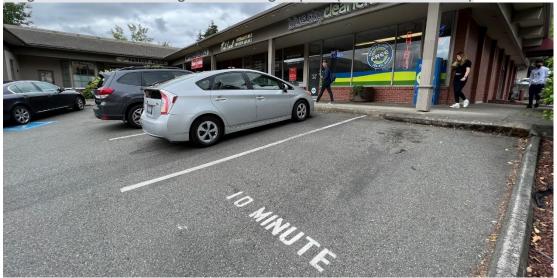

QFC (7823 SE 28th Street)



Image 3 Tabit Village Square (7633 SE 27th Street)



Image 4 Islandia Center (3016 78th Avenue SE)



Image 5 Boyd Building (7605 SE 27th Street)



Image 6 Riot Games (3003 78th Avenue SE)



Image 8 The Hadley (2601 76th Avenue SE)



Image 9 Aviara Apartments (2441 76th Avenue SE)



Image 10 North Mercer Restricted Parking District



Image 11 Sound Transit Park & Ride Upper Deck (8000 N Mercer Way)



Image 12 Sound Transit Park & Ride Lower Deck (8000 N Mercer Way)

#### AB 6359 Town Center Parking Study Draft Review

Exhibit 2: New Appendix E – Town Center Observations



Loading and Short-Term Parking

Image 13 Illegal Use of Center Turn Lane for Loading Zone (77th Avenue SE)



Image 14 10-Minute Parking at Tabit Village Square (7633 SE 27th Street)



#### AB 6359 Town Center Parking Study Draft Review

Exhibit 2: New Appendix E – Town Center Observations

## Bicycle Traffic and Infrastructure

Image 15 Bike Lane Use on SE 32nd Street



Image 16 Bike Lane Use on SE 27th Street



#### AB 6359 Town Center Parking Study Draft Review

Exhibit 2: New Appendix E – Town Center Observations

## Streetscapes and Wayfinding

Image 17 77th Avenue SE Streetscape (between SE 27th and SE 28th Streets)



Image 18 77th Avenue Streetscape (between Sunset Highway and SE 27th Street)



Image 19 Town Center Wayfinding Signage

# **AB 6359 Town Center Parking Study Draft Review** Exhibit 2: New Appendix E – Town Center Observations