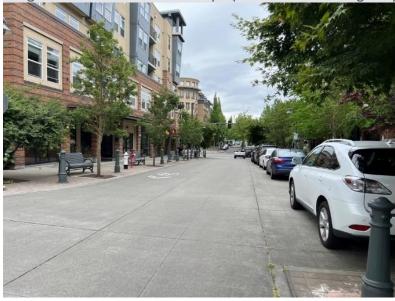

## Streetscapes and Wayfinding

Image 17 77th Avenue SE Streetscape (between SE 27th and SE 28th Streets)

Image 18 77th Avenue Streetscape (between Sunset Highway and SE 27th Street)

Image 19 Town Center Wayfinding Signage