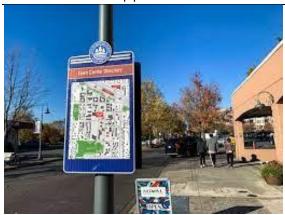

## Streetscapes and Wayfinding

Image 17 77th Avenue SE Streetscape (between SE 27th and SE 28th Streets)

Image 18 77th Avenue Streetscape (between Sunset Highway and SE 27th Street)

Image 19 Town Center Wayfinding Signage