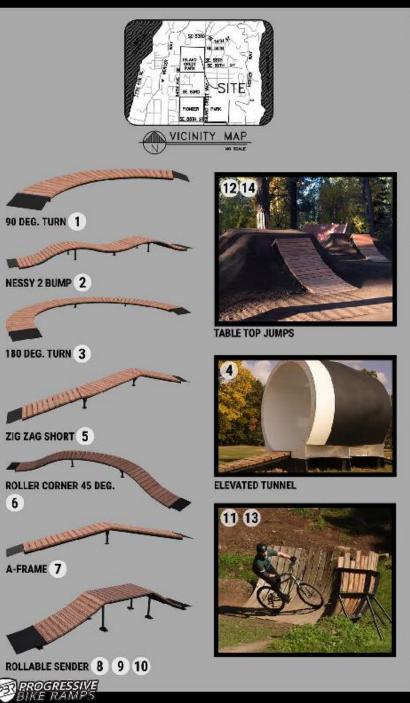

### RECURRING THEMES

More jumps including advanced jumps

More dirt features

Impact to existing walking trails

Fence around bike park

Separate entrance to bike park

**Pumptrack addition** 

**Location on Island** 