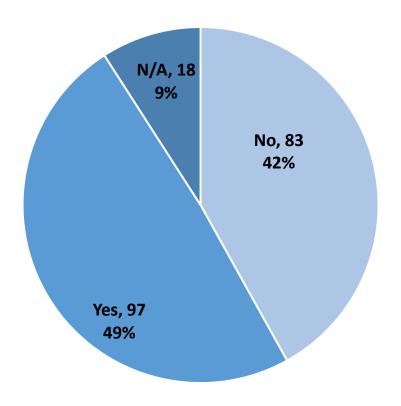

# Bike Skills Area Update and Conceptual Design

Parks & Recreation Commission | January 5, 2023

#### **SURVEY RESPONSES**

637 VISITORS

199
RESPONSES

6.14
AVERAGE RANK
SCALE 1 - 70

#### ATTEND BREAKOUT SESSION



#### **BREAKOUT SESSION TOPIC**



### RECURRING THEMES

More jumps including advanced jumps

More dirt features

Impact to existing walking trails

Fence around bike park

Separate entrance to bike park

**Pumptrack addition** 

**Location on Island** 



Posters

#### Community Survey #2 - BSA Conceptual Design

Welcome to the Bike Skills Area (BSA) conceptual design survey! American Ramp Company is working with the City of Mercer Island to design and develop a new BSA for your community. The goal of this survey is to gain feedback on the proposed design.

The proposed design shown here is based on the recommendations received from the community through the initial public engagement process that included an online surve and an 'open house' style public meeting. This brief survey is the