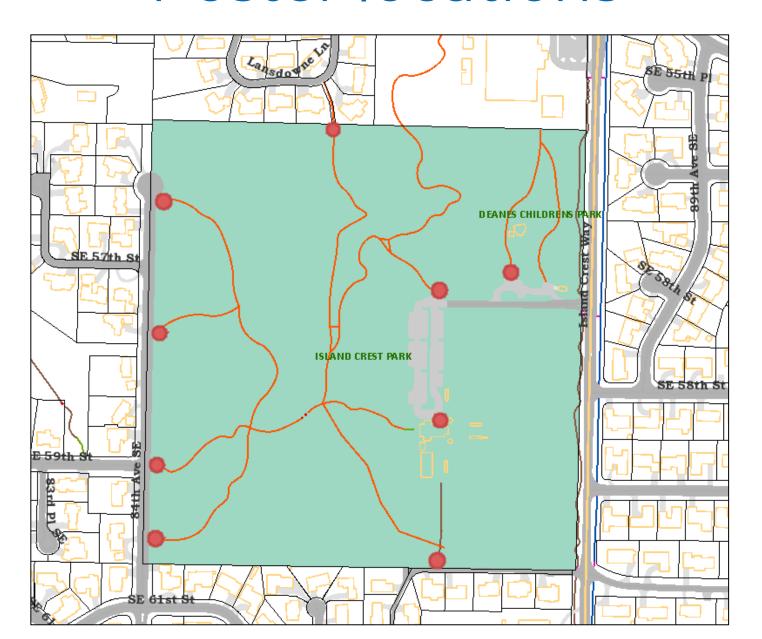

Survey #2 - BSA Conceptual Design

Welcome to the Bike Skills Area (BSA) conceptual design survey! American Ramp Company is working with the City of Mercer Island to design and develop a new BSA for your community. The goal of this survey is to gain feedback on the proposed design.

The proposed design shown here is based on the recommendations received from the community through the initial public engagement process that included an online surve and an 'open house' style public meeting. This brief survey is the next step in the process for receiving your valuable opinions on the BSA design. Please familiarize yourself with the process for the process for the process for the process of the process of



Let's Talk



206.275.7600 | www.mercerisland.gov

T1 P1 136 0

### Poster locations



#### AMERICANRAMPCOMPANY.COM





### NEXT STEPS

- January 24<sup>th</sup> at 6:00pm Community Engagement Meeting (Breakout Sessions)
- Revised concept design (utilizing community feedback) to be completed by January 30<sup>th</sup>
- Return to PRC with updated design and general feedback in February
- 30% design anticipated in early February

### Questions and Feedback

- Comments/feedback regarding the survey results
- Comments/feedback for the updated design
- Suggestions for the January 24<sup>th</sup> Community Meeting (i.e. breakout session topics or other elements to cover)

## Island Crest Park Trail System