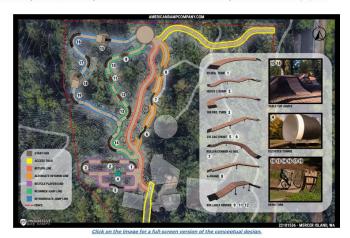

#### Community Survey #2 - BSA Conceptual Design

Welcome to the Bike Skills Area (BSA) conceptual design survey! American Ramp Company is working with the City of Mercer Island to design and develop a new BSA for your community. The goal of this survey is to gain feedback on the proposed design.

The proposed design shown here is based on the recommendations received from the community through the initial public engagement process that included an online surve and an 'open house' style public meeting. This brief survey is the next step in the process for receiving your valuable opinions on the BSA design. Please familiarize yourself with the process for the process for the process for the process of the process of

#### AMERICANRAMPCOMPANY.COM