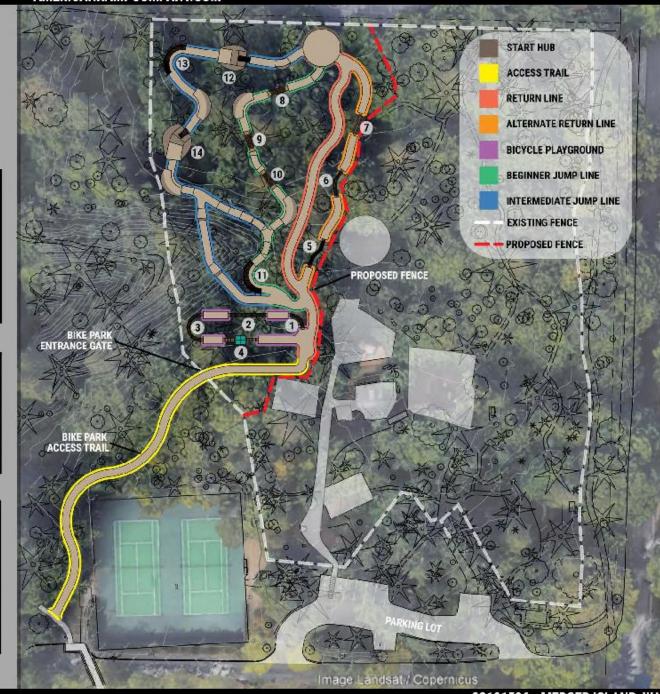

#### Community Survey #2 - BSA Conceptual Design

Welcome to the Bike Skills Area (BSA) conceptual design survey! American Ramp Company is working with the City of Mercer Island to design and develop a new BSA for your community. The goal of this survey is to gain feedback on the proposed design.

The proposed design shown here is based on the recommendations received from the community through the initial public engagement process that included an online surve and an 'open house' style public meeting. This brief survey is the next step in the process for receiving your valuable opinions on the BSA design. Please familiarize yourself with the process for the process for the process for the process of the process of