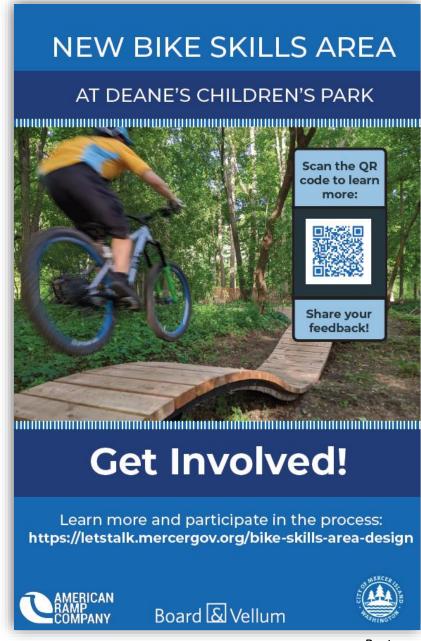

# Bike Skills Area Update and Conceptual Design

Parks & Recreation Commission | January 5, 2023

#### **SURVEY RESPONSES**

637 VISITORS

199
RESPONSES

6.14
AVERAGE RANK
SCALE 1 - 70

#### ATTEND BREAKOUT SESSION



#### **BREAKOUT SESSION TOPIC**



### RECURRING THEMES

More jumps including advanced jumps

More dirt features

Impact to existing walking trails

Fence around bike park

Separate entrance to bike park

**Pumptrack addition** 

**Location on Island** 



Posters

#### Community Survey #2 - BSA Conceptual Design

Welcome to the Bike Skills Area (BSA) conceptual design survey! American Ramp Company is working with the City of Mercer Island to design and develop a new BSA for your community. The goal of this survey is to gain feedback on the proposed design.

The proposed design shown here is based on the recommendations received from the community through the initial public engagement process that included an online surve and an 'open house' style public meeting. This brief survey is the next step in the process for receiving your valuable opinions on the BSA design. Please familiarize yourself with the process for the process for the process for the process of the process of



Let's Talk



206.275.7600 | www.mercerisland.gov

T1 P1 136