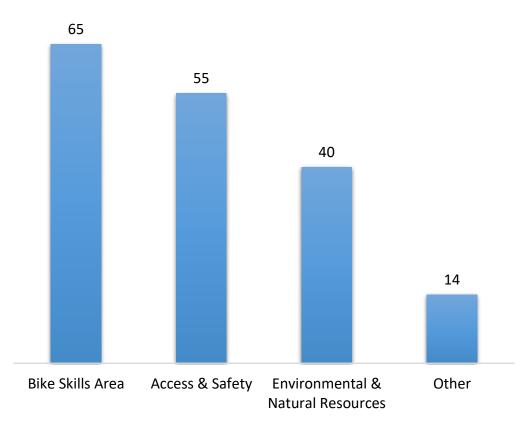

# Bike Skills Area Update and Conceptual Design

Parks & Recreation Commission | January 5, 2023

#### **SURVEY RESPONSES**

637 VISITORS

199
RESPONSES

6.14
AVERAGE RANK
SCALE 1 - 70

#### ATTEND BREAKOUT SESSION



#### **BREAKOUT SESSION TOPIC**



### RECURRING THEMES

More jumps including advanced jumps

More dirt features

Impact to existing walking trails

Fence around bike park

Separate entrance to bike park

**Pumptrack addition** 

**Location on Island** 



Posters

#### Community Survey #2 - BSA Conceptual Design

Welcome to the Bike Skills Area (BSA) conceptual design survey! American Ramp Company is working with the City of Mercer Island to design and develop a new BSA for your community. The goal of this survey is to gain feedback on the proposed design.

The proposed design shown here is based on the recommendations received from the community through the initial public engagement process that included an online surve and an 'open house' style public meeting. This brief survey is the next step in the process for recei