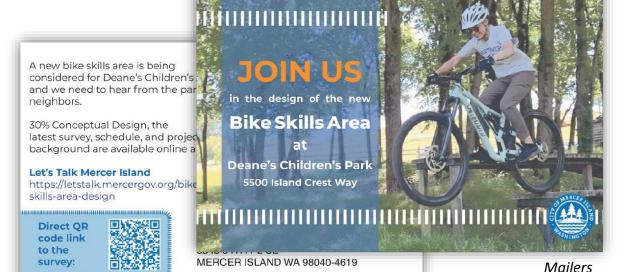

Posters

#### Community Survey #2 - BSA Conceptual Design

Welcome to the Bike Skills Area (BSA) conceptual design survey! American Ramp Company is working with the City of Mercer Island to design and develop a new BSA for your community. The goal of this survey is to gain feedback on the proposed design.

The proposed design shown here is based on the recommendations received from the community through the initial public engagement process that included an online surve and an 'open house' style public meeting. This brief survey is the next step in the process for receiving your valuable opinions on the BSA design. Please familiarize yourself with the process for the process for the process for the process of the process of