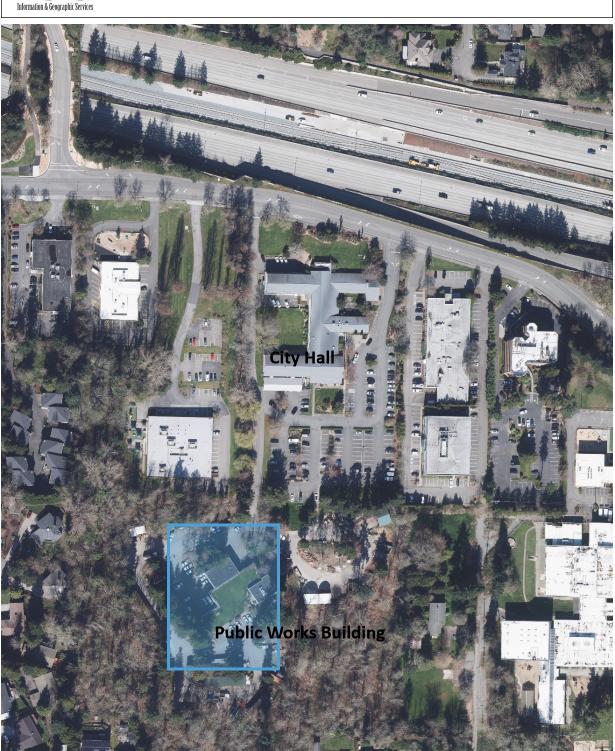

## **Public Works Building Site**

## Legend

March 2020

Red: Band\_1
Green: Band\_2
Blue: Band\_3

1: 2,467

314.6 O 157,28 314.6 Feet

© City of Mercer Island Map Printed: January 24, 2025

Disclaimer: These maps were developed by the City of Mercer Island and are intended to be a general purpose digital reference tool. These maps are not an accepted legal instrument for describing, establishing, recording or maintaining descriptions for property concerns or boundaries. The City makes no representation or warranty with respect to the accuracy or currency of these data sets, especially in regard to labeling of surveyed dimensions, or agreement with official sources such as records of survey, or mapped locations of features.