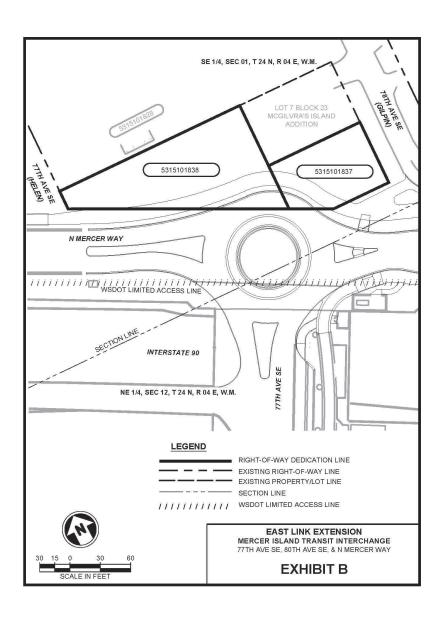

That certain property legally described in Exhibit A-1 and A-2, and depicted graphically in Exhibit B, attached hereto and by this reference incorporated herein. Exhibit A-1 is to become City of Mercer Island public right-of-way, and contains an area of 6,267 square feet more or less. Exhibit A-2 is to become City of Mercer Island public right-of-way, and contains an area of 13,788 square feet, more or less.

### Exhibit B

# Parcel Map