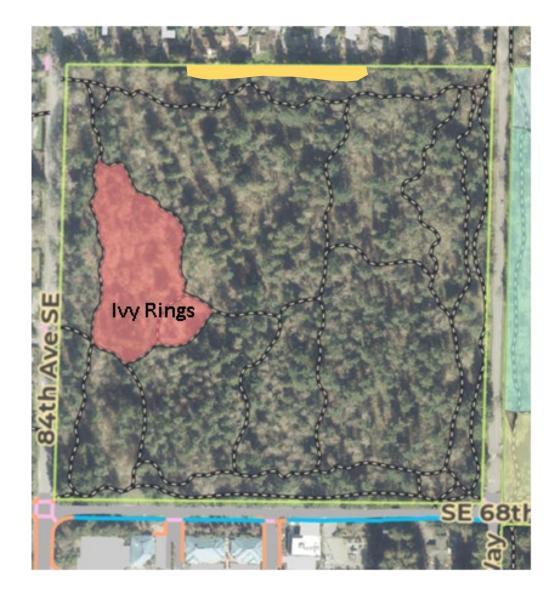

# Pioneer Park NW-2025

#### CONTRACTOR WORK

• Ivy rings on 3 acres (red).

#### NATURAL RESOURCES CREW

- Yellow archangel monitoring and management (yellow).
- Continued maintenance of 84<sup>th</sup> Ave planting strip.
- Gravelling muddy sections of trail, brushing, blowing leaves.

#### VOLUNTEERS

• Blackberry removal along western edge of quadrant.