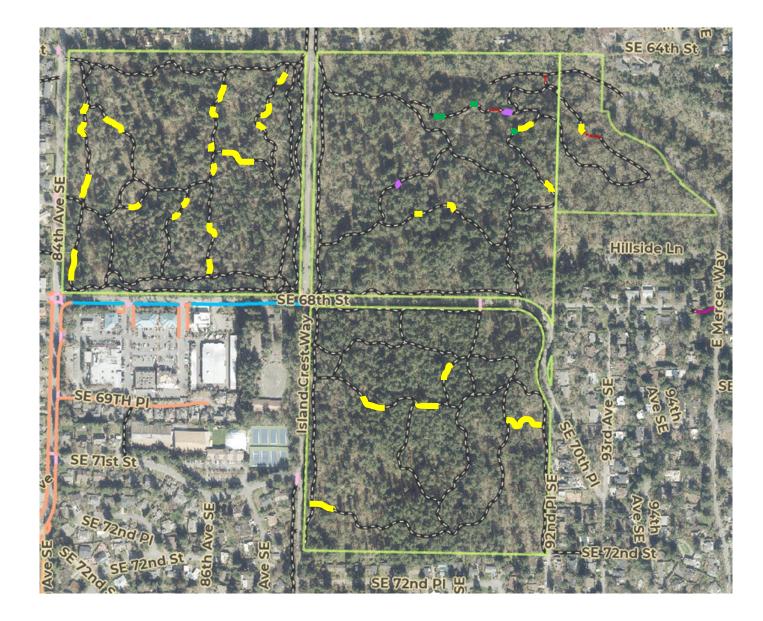

### 2025 Restoration and Trails Work Plan

- Year 1 Removal in 11.9 acres.
- Year 2 Removal in 13 acres.
- Year 3 Removal in 10.4 acres.
- Weed removal maintenance in 3.2 acres.
- Ivy Rings on 3 acres.
- Planting maintenance & watering of previous year's plants.
- Continue with mulching and planting grass strips along Island Crest Way.
- Volunteer weed removal and planting.
- Gravel, brush, clear trails.
- Maintain trail culverts and water flow infrastructure.

# Pioneer Park NW-2025

#### CONTRACTOR WORK

• Ivy rings on 3 acres (red).

#### NATURAL RESOURCES CREW

- Yellow archangel monitoring and management (yellow).
- Continued maintenance of 84<sup>th</sup> Ave planting strip.
- Gravelling muddy sections of trail, brushing, blowing leaves.

#### VOLUNTEERS

• Blackberry removal along western edge of quadrant.

### Pioneer Park NE- 2025

#### CONTRACTOR WORK

- Year 1 weed removal on 11.9 acres (yellow).
- Year 2 weed removal on 7.6 acres (green).
- Year 3 weed removal on 4 acres (purple).
- Planting along west perimeter (orange).

#### NATURAL RESOURCES CREW

- Noxious weed monitoring throughout park.
- Mulching and planting into grass along ICW.
- Planting maintenance and watering on perimeter.
- Gravelling muddy sections of trail, brushing, blowing leaves.
- Addressing root intrusions and uneven surfacing on trails.

# Pioneer Park SE- 2025

#### CONTRACTOR WORK

- Year 2 weed removal on 5.4 acres (green).
- Year 3 weed removal on 4.7 acres (purple).

#### NATURAL RESOURCES CREW

- Noxious weed monitoring throughout park.
- Archangel monitoring and management (bright yellow)
- Gravelling muddy sections of trail, brushing, blowing leaves.
- Planting Maintenance and watering (Blue).

VOLUNTEER STEWARDSHIP

• Initial weed removal and ivy rings (yellow)

### Engstrom Open Space- 2025

#### CONTRACTOR WORK

- Weed removal maintenance on 3.2 acres (blue).
- Year 3 weed removal on 1.8 acres (purple).

#### NATURAL RESOURCES CREW

- Noxious weed monitoring along stream.
- Gravelling muddy sections of trail, brushing, blowing leaves.
- Culvert maintenance, brushing, blowing, clearing.