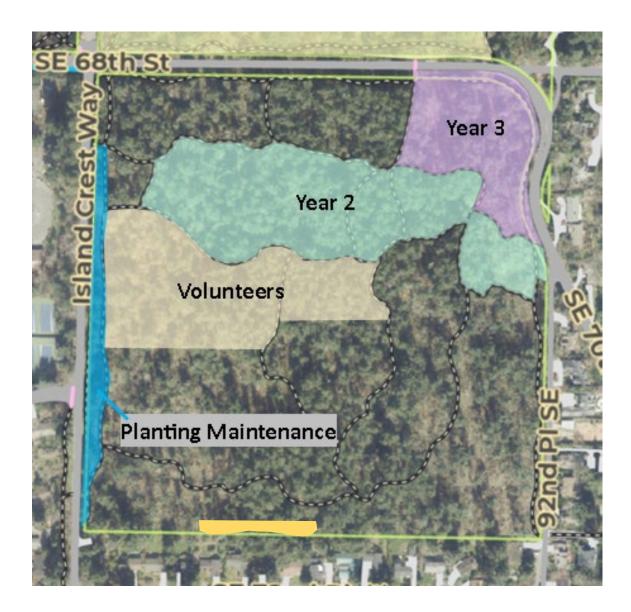

# Pioneer Park SE- 2025

#### CONTRACTOR WORK

- Year 2 weed removal on 5.4 acres (green).
- Year 3 weed removal on 4.7 acres (purple).

#### NATURAL RESOURCES CREW

- Noxious weed monitoring throughout park.
- Archangel monitoring and management (bright yellow)
- Gravelling muddy sections of trail, brushing, blowing leaves.
- Planting Maintenance and watering (Blue).

VOLUNTEER STEWARDSHIP

• Initial weed removal and ivy rings (yellow)