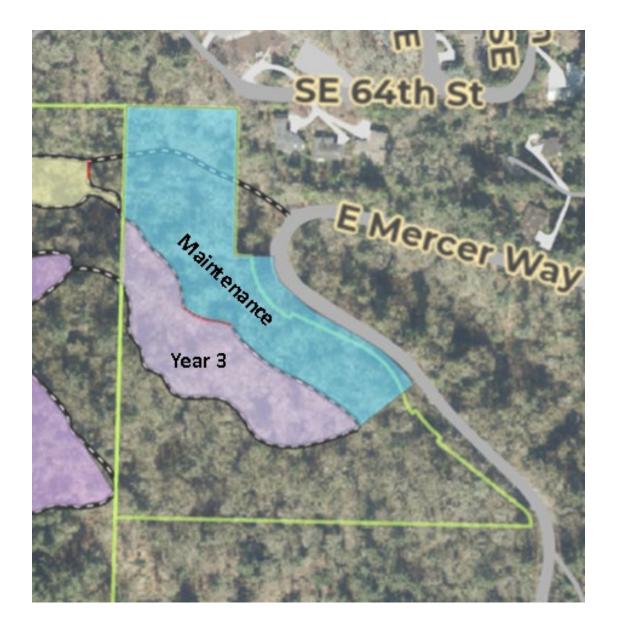

### Engstrom Open Space- 2025

#### CONTRACTOR WORK

- Weed removal maintenance on 3.2 acres (blue).
- Year 3 weed removal on 1.8 acres (purple).

#### NATURAL RESOURCES CREW

- Noxious weed monitoring along stream.
- Gravelling muddy sections of trail, brushing, blowing leaves.
- Culvert maintenance, brushing, blowing, clearing.