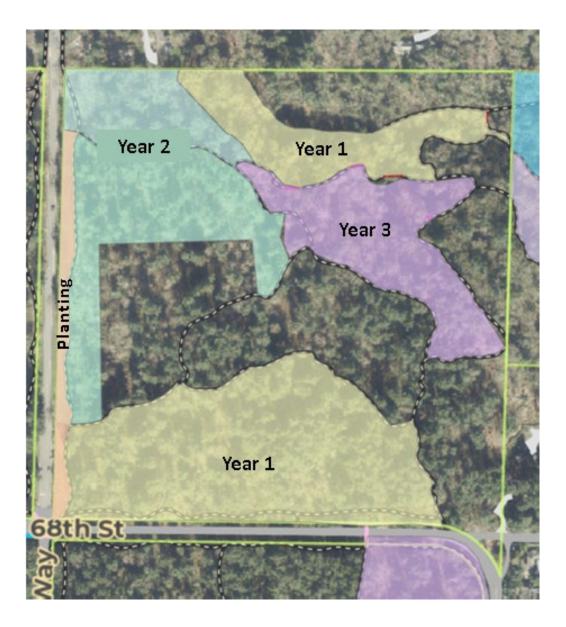

### Pioneer Park NE- 2025

#### CONTRACTOR WORK

- Year 1 weed removal on 11.9 acres (yellow).
- Year 2 weed removal on 7.6 acres (green).
- Year 3 weed removal on 4 acres (purple).
- Planting along west perimeter (orange).

#### NATURAL RESOURCES CREW

- Noxious weed monitoring throughout park.
- Mulching and planting into grass along ICW.
- Planting maintenance and watering on perimeter.
- Gravelling muddy sections of trail, brushing, blowing leaves.
- Addressing root intrusions and uneven surfacing on trails.