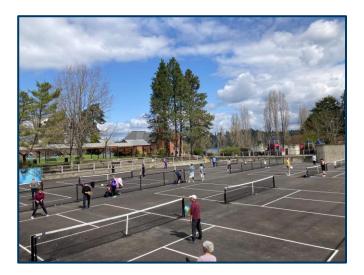

## **Luther Burbank Park Sport Courts**

- The pickleball courts have seen LOTS of activity this spring thanks to sunny, dry weather.
- In April, FieldTurf removed the construction fencing and protective tarps so the Parks team could replant the south hill.
- Court surfacing is on track to be installed in early
  June (weather permitting), and the mural Summer in
  the Wetlands will be restored at the end of that
  month.
- The courts will be fully closed during court surfacing and may be partially or fully closed for mural work.
   City staff will share the closure schedule at least 2 weeks ahead of time.
- Join us for the ribbon cutting event on Friday, July
   11, at 4pm.
   www.mercerisland.gov/lbpcourts