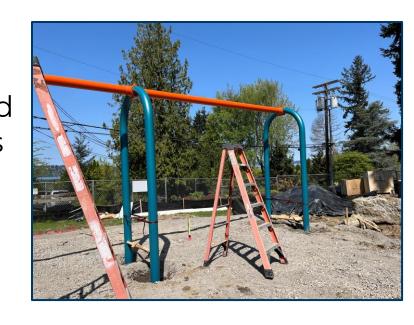

## Playground Replacements – Roanoke & First Hill

• Roanoke Park: Work continues to build the new drainage system and prepare for new accessible play area surfacing, including installing the crushed rock subgrade and removing old concrete footings leftover from previous playground equipment. Posts for the new swings and spinner have also been installed, and the City's Stormwater team built the pipe connection from the play area drainage to the existing stormwater ditch along 70th Ave SE.

• First Hill Park: Permits have been issued, and City staff are finalizing the construction schedule with the project teamerisland.gov/playgroundreplacements