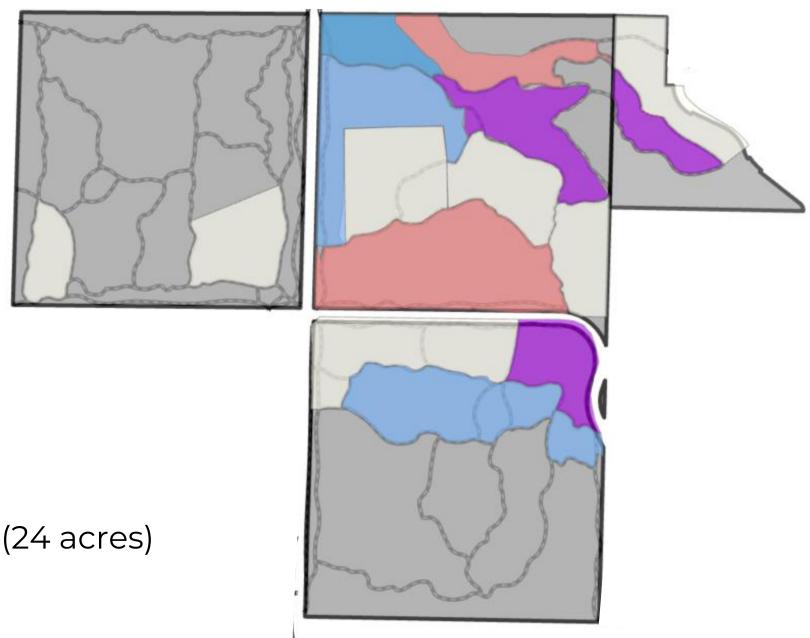

### 2022 Parks Levy Update

- Increased Pioneer Park and Engstrom funding from \$191,200 to \$424,493 annually to achieve specific restoration targets.
- Across all 122 acres of Trust property
  - Ivy rings 3 consecutive years
  - Weedy tree treatment 3 consecutive years
  - Ground ivy and herbaceous weed removal and treatment 3 consecutive years
  - Weed removal maintenance every 4 years after initial treatment
  - Complete initial round of tree planting

### Entering 3<sup>rd</sup> year of levy funding:

- 34 out of 122 acres in active restoration phases
- 24 out of 122 acres in maintenance phase

| Restoration Phase            | Acreage |
|------------------------------|---------|
| Year 1 Comprehensive Removal | 12      |
| Year 2 Comprehensive Removal | 13      |
| Year 3 Comprehensive Removal | 10      |
| Maintenance Phase            | 24      |
| Total                        | 58      |

#### 2025 Phases

- Year 1 (12 acres)
- Year 2 (13 acres)
- Year 3 (10 acres)
- Maintenance phase (24 acres)