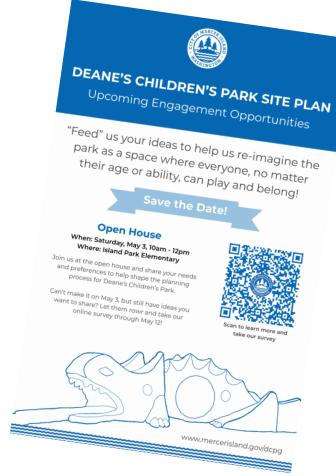

## Playground Replacements - Deane's Children's Park

- On March 18, 2025, City Council approved the scope of work and community engagement plan for the Deane's Children's Park Site Plan
- Staff initiated public engagement for the Site Plan.
   Input is being gathered through two primary opportunities:
  - Open House: Saturday, May 3 | 10am 12pm at Island Park Elementary
  - Online Survey: open now through May 12 on Let's Talk
- Feedback will inform development of design concepts that will be presented to community in July. Concepts will be presented to PRC on September 4, 2025.

To participate in the survey, visit <u>www.mercerisland.gov/dcpg</u>