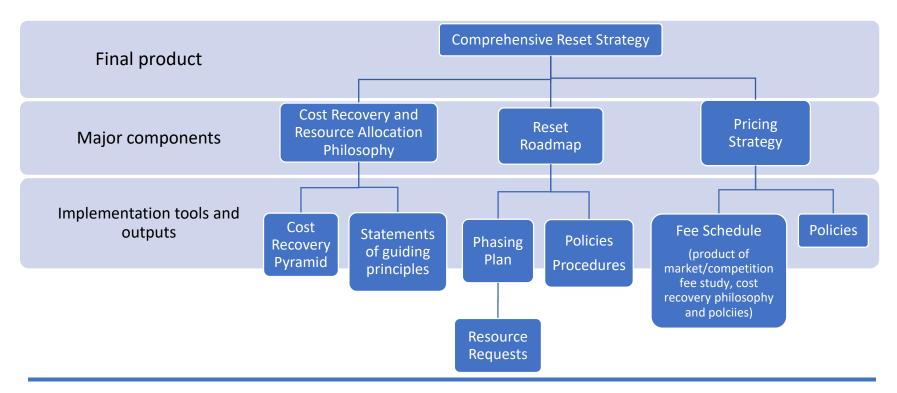

## Reset Plan Architecture

<u>Parks and Recreation Commission's Initial Steps</u>: Provide input on the cost recovery and resource allocation philosophy (including helping to develop the cost recovery pyramid), provide input and approve of the reset road map's phasing plan, learn of potential policies that will be on the PRC's future workplans, review and recommend the Phase 1 resourcing plan, provide input on the pricing strategy including related policies such as differential pricing. <u>PRC's ultimate action</u>: Approve and recommend the Comprehensive Reset Strategy to the City Council and assist with implementing the strategy.