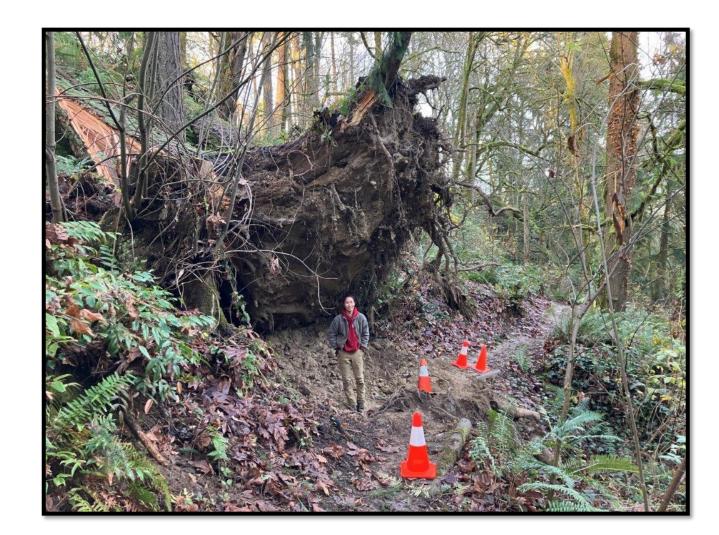

Department Report January 16<sup>th</sup>, 2025

Open Space Conservancy Trust



### **November Storm Cleanup**





### Clarke & Groveland Beach Joint Planning Process

- The City received more than 220 responses to our background survey on current park uses. Thank you to the community for providing input!
- At an upcoming **City Council meeting**, the project team will present the site conditions and proposed public engagement plan for the planning process.
- After the City Council approves the scope, the effort to plan for replacing aging infrastructure at these two beach parks will begin with the community.



# **Playground Replacements**

- **Roanoke Park:** Permits have been issued, and the construction contract is being finalized. Staff anticipate construction will begin by the end of Q1 2025.
- First Hill Park: Playground equipment is being delivered next month, and permits are being submitted