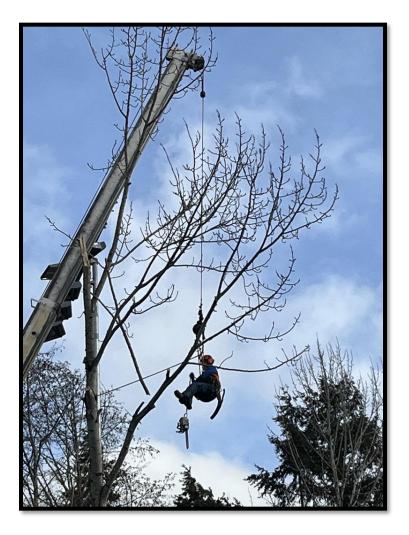

Department Report January 16<sup>th</sup>, 2025

Open Space Conservancy Trust



### **November Storm Cleanup**





### Clarke & Groveland Beach Joint Planning Process

- The City received more than 220 responses to our background survey on current park uses. Thank you to the community for providing input!
- At an upcoming **City Council meeting**, the project team will present the site conditions and proposed public engagement plan for the planning process.
- After the City Council approves the scope, the effort to plan for replacing aging infrastructure at these two beach parks will begin with the community.



# **Playground Replacements**

- **Roanoke Park:** Permits have been issued, and the construction contract is being finalized. Staff anticipate construction will begin by the end of Q1 2025.
- First Hill Park: Playground equipment is being delivered next month, and permits are being submitt