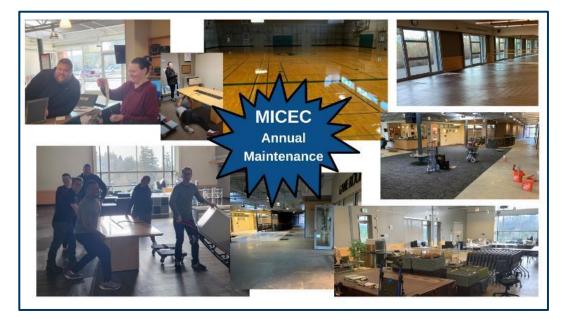

## **MICEC Annual Maintenance**

- The Community Center was closed to the public December 16 through January 5 to address needed facility maintenance.
- Staff moved all the main level furniture (including a pool table!) and admin office equipment to prep for the work to happen. The following projects were completed:
  - Main Level/admin office carpet replaced
  - Gym courts refinished
  - Dance Room flooring replaced with the same low-maintenance and resilient flooring as the Mercer Room
  - Walls patched and painted