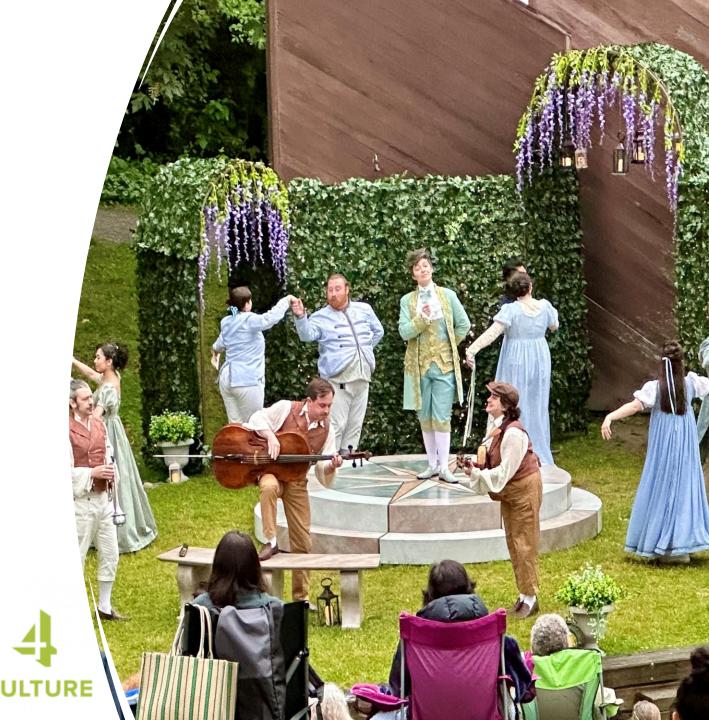

## Shakespeare in the Park

- The Two Gentleman of Verona at the Luther Burbank Amphitheater.
- Shows through August 4
- For more info visit: https://www.seattleshakespeare.org

- •Held in partnership with MIHS Black Student Union on June 19<sup>th</sup>.
- Live music, food vendors, MIHS
   Drill Team and Jazz ensemble performances.
- Great weather and great attendance!