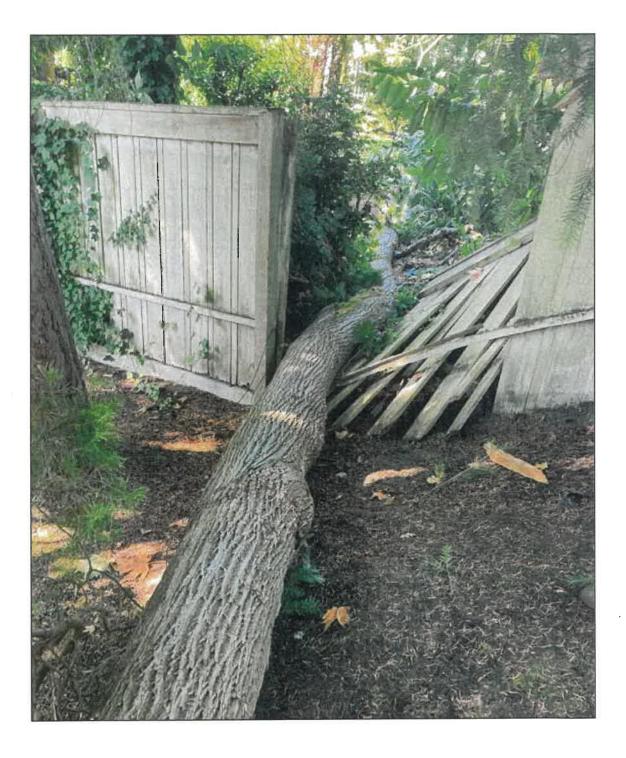

## Non-Development Tree Permit Activity Report September 2023 By Andy Crossett

| Non-Development Tree Permit Activity Report |                     |                      |                                         |                          |                                                                                                                                                                |  |  |  |
|---------------------------------------------|---------------------|----------------------|-----------------------------------------|--------------------------|----------------------------------------------------------------------------------------------------------------------------------------------------------------|--|--|--|
| Permit Type                                 | Address             | # Trees<br>Removed   | Removed<br>Tree (Size)                  | Supplemental<br>Required | Description                                                                                                                                                    |  |  |  |
| Hazard Tree<br>Assessment                   | 1701 98th Ave<br>NE | 1 Pacific<br>Madrone | Codominant<br>tree – 2 x<br>30" trunks. | 3                        | Removed dying/dead hazard tree without permit.                                                                                                                 |  |  |  |
| Hazard Tree<br>Assessment                   | 1081 80th Ave<br>NE | 1 Bigleaf<br>Maple   | 36"                                     | 1                        | Tree partially failed and a<br>large codominant stem fell<br>into neighbor's yard. The<br>remaining tree is diseased<br>with a high probability of<br>failure. |  |  |  |