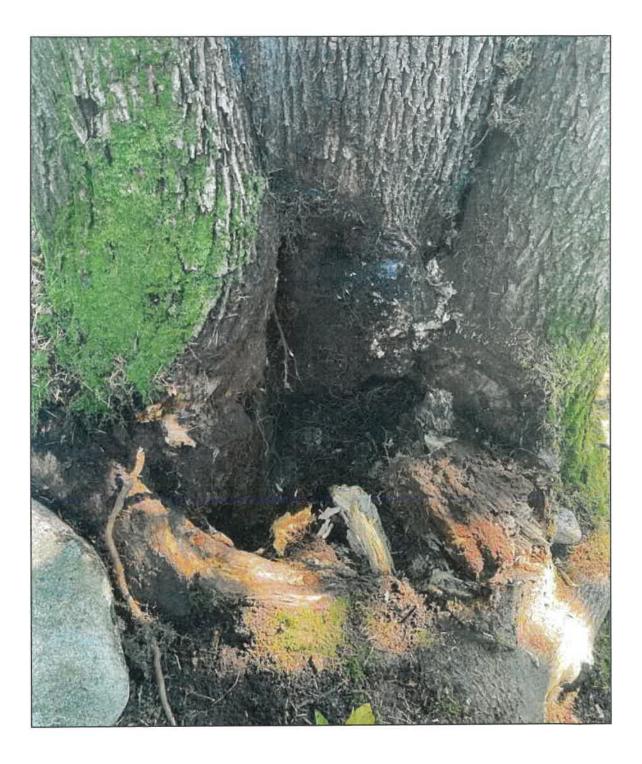

## Non-Development Tree Permit Activity Report September 2023 By Andy Crossett

| Non-Development Tree Permit Activity Report |                     |                      |                                         |                          |                                                                                                                                                                |  |  |  |
|---------------------------------------------|---------------------|----------------------|-----------------------------------------|--------------------------|----------------------------------------------------------------------------------------------------------------------------------------------------------------|--|--|--|
| Permit Type                                 | Address             | # Trees<br>Removed   | Removed<br>Tree (Size)                  | Supplemental<br>Required | Description                                                                                                                                                    |  |  |  |
| Hazard Tree<br>Assessment                   | 1701 98th Ave<br>NE | 1 Pacific<br>Madrone | Codominant<br>tree – 2 x<br>30" trunks. | 3                        | Removed dying/dead hazard tree without permit.                                                                                                                 |  |  |  |
| Hazard Tree<br>Assessment                   | 1081 80th Ave<br>NE | 1 Bigleaf<br>Maple   | 36"                                     | 1                        | Tree partially failed and a<br>large codominant stem fell<br>into neighbor's yard. The<br>remaining tree is diseased<br>with a high probability of<br>failure. |  |  |  |