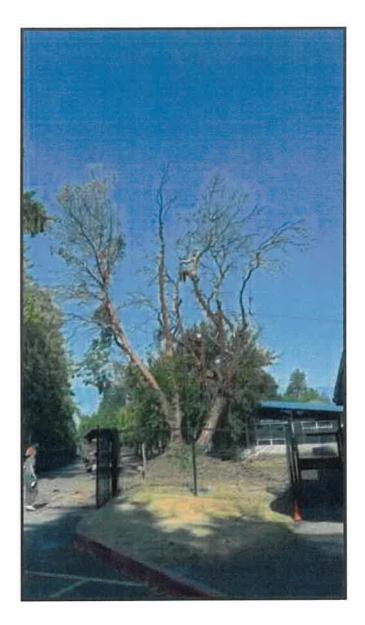

## Non-Development Tree Permit Activity Report September 2023 By Andy Crossett

| Non-Development Tree Permit Activity Report |                     |                      |                                         |                          |                                                                                                                                                                |  |  |  |
|---------------------------------------------|---------------------|----------------------|-----------------------------------------|--------------------------|----------------------------------------------------------------------------------------------------------------------------------------------------------------|--|--|--|
| Permit Type                                 | Address             | # Trees<br>Removed   | Removed<br>Tree (Size)                  | Supplemental<br>Required | Description                                                                                                                                                    |  |  |  |
| Hazard Tree<br>Assessment                   | 1701 98th Ave<br>NE | 1 Pacific<br>Madrone | Codominant<br>tree – 2 x<br>30" trunks. | 3                        | Removed dying/dead hazard tree without permit.                                                                                                                 |  |  |  |
| Hazard Tree<br>Assessment                   | 1081 80th Ave<br>NE | 1 Bigleaf<br>Maple   | 36"                                     | 1                        | Tree partially failed and a<br>large codominant stem fell<br>into neighbor's yard. The<br>remaining tree is diseased<br>with a high probability of<br>failure. |  |  |  |