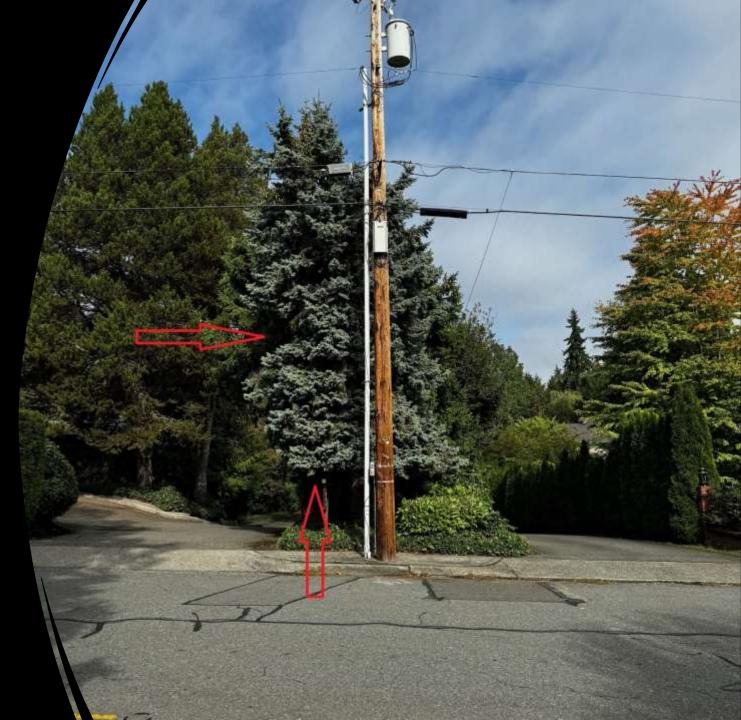

# 7620/7634 NE 12<sup>th</sup> ST

Remove tree and ground cover vegetation

### 7615 NE 12<sup>th</sup> ST

Across the street from 7620/7634, delete tensioner pole