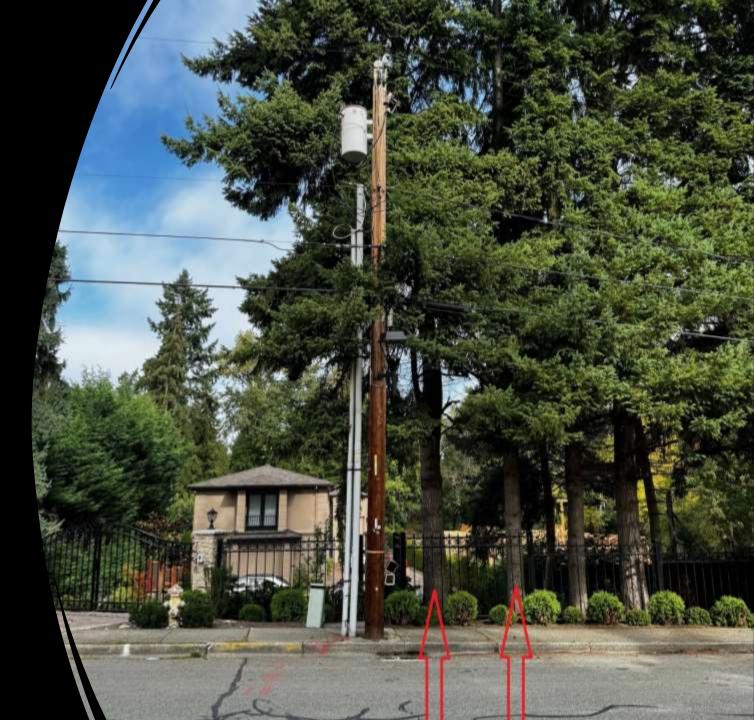

### 1200 Evergreen Pt Rd

Significantly trim Cherry Tree or removal



### 7608 NE 12<sup>th</sup> ST

Remove hedge



# 7620/7634 NE 12<sup>th</sup> ST

Remove tree and ground cover vegetation



### 7615 NE 12<sup>th</sup> ST

Across the street from 7620/7634, delete tensioner pole



## 7648 NE 12<sup>th</sup> ST

 Remove two trees. Existing fence is in the ROW. Notice of violation has been sent.



### 7658/7804 NE 12<sup>th</sup> ST

 Remove portion of hedge and section of white fence in the ROW



### 7808/7816 NE 12<sup>th</sup> ST

- Trim tree behind pole and along frontage
- 7816 is being redeveloped, possibly removing frontage trees.



### 7826/7830 NE 12<sup>th</sup> ST

• Trim maple behind pole and trim along frontage