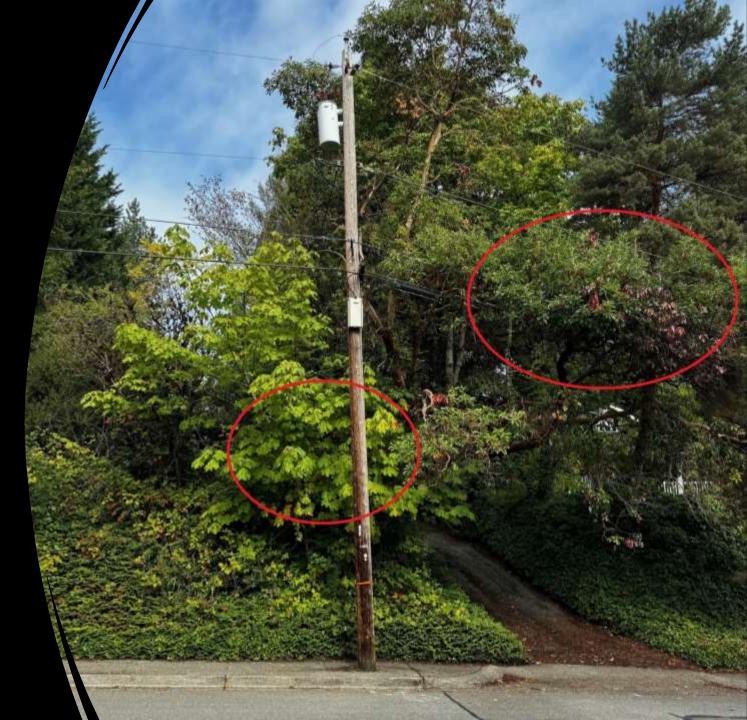

### 7826/7830 NE 12<sup>th</sup> ST

• Trim maple behind pole and trim along frontage