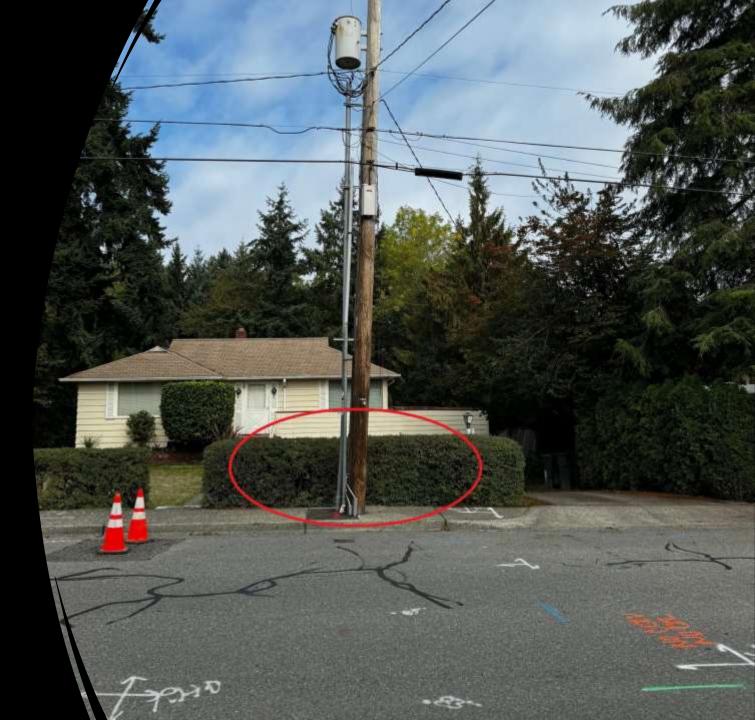

### 1200 Evergreen Pt Rd

Significantly trim Cherry Tree or removal



### 7608 NE 12<sup>th</sup> ST

Remove hedge



# 7620/7634 NE 12<sup>th</sup> ST

Remove tree and ground cover vegetation



### 7615 NE 12<sup>th</sup> ST

Across the street from 7620/7634, delete tensioner pole



## 7648 NE 12<sup>th</sup> ST

 Remove two trees. Existing fence is in the ROW. Notice of violation has been sent.



### 7658/7804 NE 12<sup>th</sup> ST

 Remove portion of hedge and section of white fence in the ROW



### 7808/7816 NE 12<sup>th</sup> ST

- Trim tree behind pole and along frontage
- 7816 is being redeveloped, possibly removing frontage trees.



### 7826/7830 NE 12<sup>th</sup> ST

• Trim maple behind pole and trim along frontage