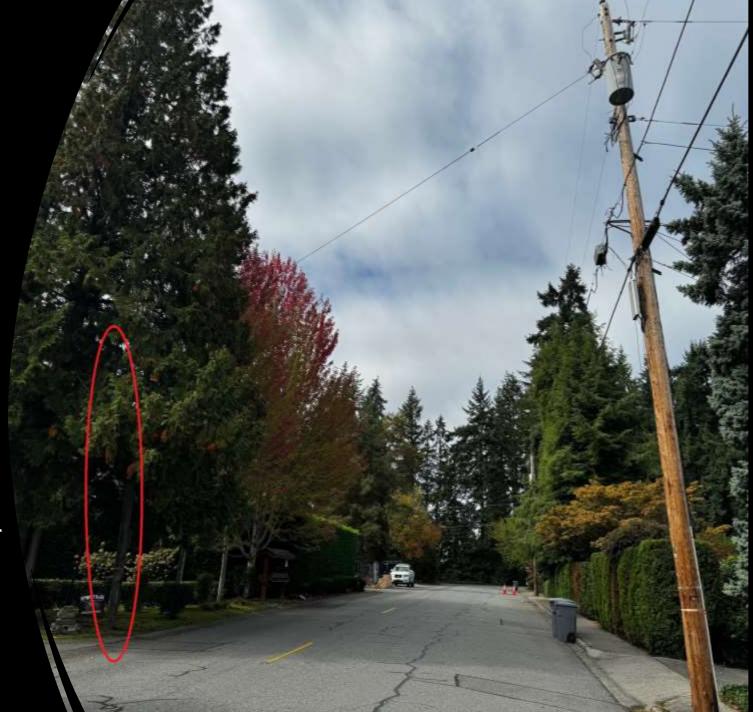

## 7648 NE 12<sup>th</sup> ST

 Remove two trees. Existing fence is in the ROW. Notice of violation has been sent.