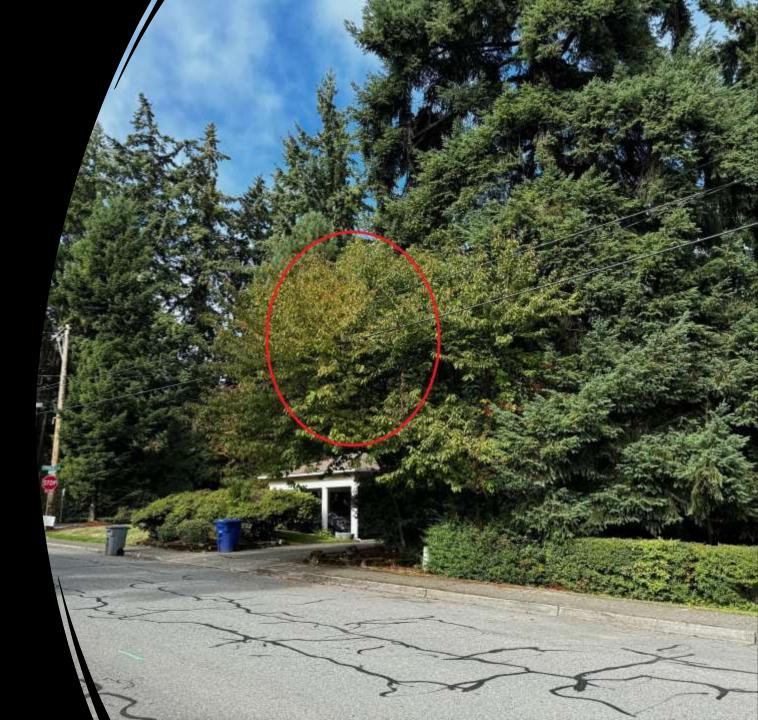

### 1200 Evergreen Pt Rd

Significantly trim Cherry Tree or removal



### 7608 NE 12<sup>th</sup> ST

Remove hedge



# 7620/7634 NE 12<sup>th</sup> ST

Remove tree and ground cover vegetation



### 7615 NE 12<sup>th</sup> ST

Across the street from 7620/7634, delete tensioner pole



## 7648 NE 12<sup>th</sup> ST

 Remove two trees. Existing fence is in the ROW. Notice of violation has been sent.



### 7658/7804 NE 12<sup>th</sup> ST

 Remove portion of hedge and section of white fence in the ROW



### 7808/7816 NE 12<sup>th</sup> ST

- Trim tree behind pole and along frontage
- 7816 is being redeveloped, possibly removing frontage trees.



### 7826/7830 NE 12<sup>th</sup> ST

• Trim maple behind pole and trim along frontage