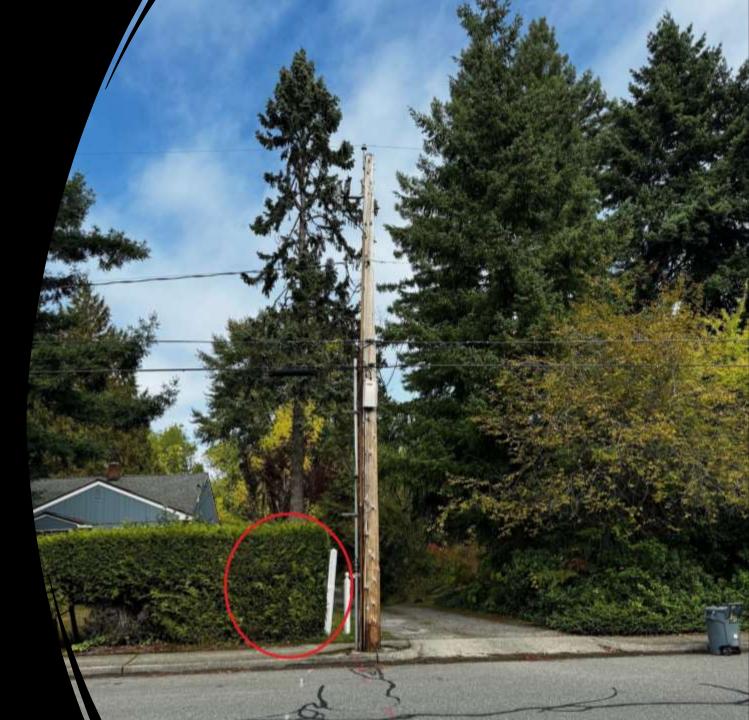

### 1200 Evergreen Pt Rd

Significantly trim Cherry Tree or removal



### 7608 NE 12<sup>th</sup> ST

Remove hedge



# 7620/7634 NE 12<sup>th</sup> ST

Remove tree and ground cover vegetation



### 7615 NE 12<sup>th</sup> ST

Across the street from 7620/7634, delete tensioner pole



## 7648 NE 12<sup>th</sup> ST

 Remove two trees. Existing fence is in the ROW. Notice of violation has been sent.



### 7658/7804 NE 12<sup>th</sup> ST

 Remove portion of hedge and section of white fence in the ROW



### 7808/7816 NE 12<sup>th</sup> ST

- Trim tree behind pole and along frontage
- 7816 is being redeveloped, possibly removing frontage trees.



### 7826/7830 NE 12<sup>th</sup> ST

• Trim maple behind pole and trim along frontage