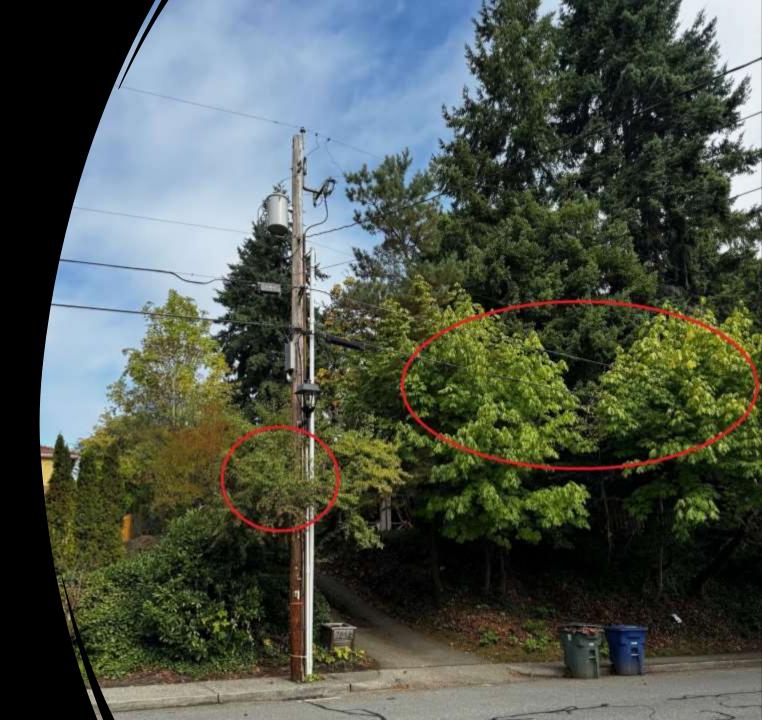

### 7808/7816 NE 12<sup>th</sup> ST

- Trim tree behind pole and along frontage
- 7816 is being redeveloped, possibly removing frontage trees.