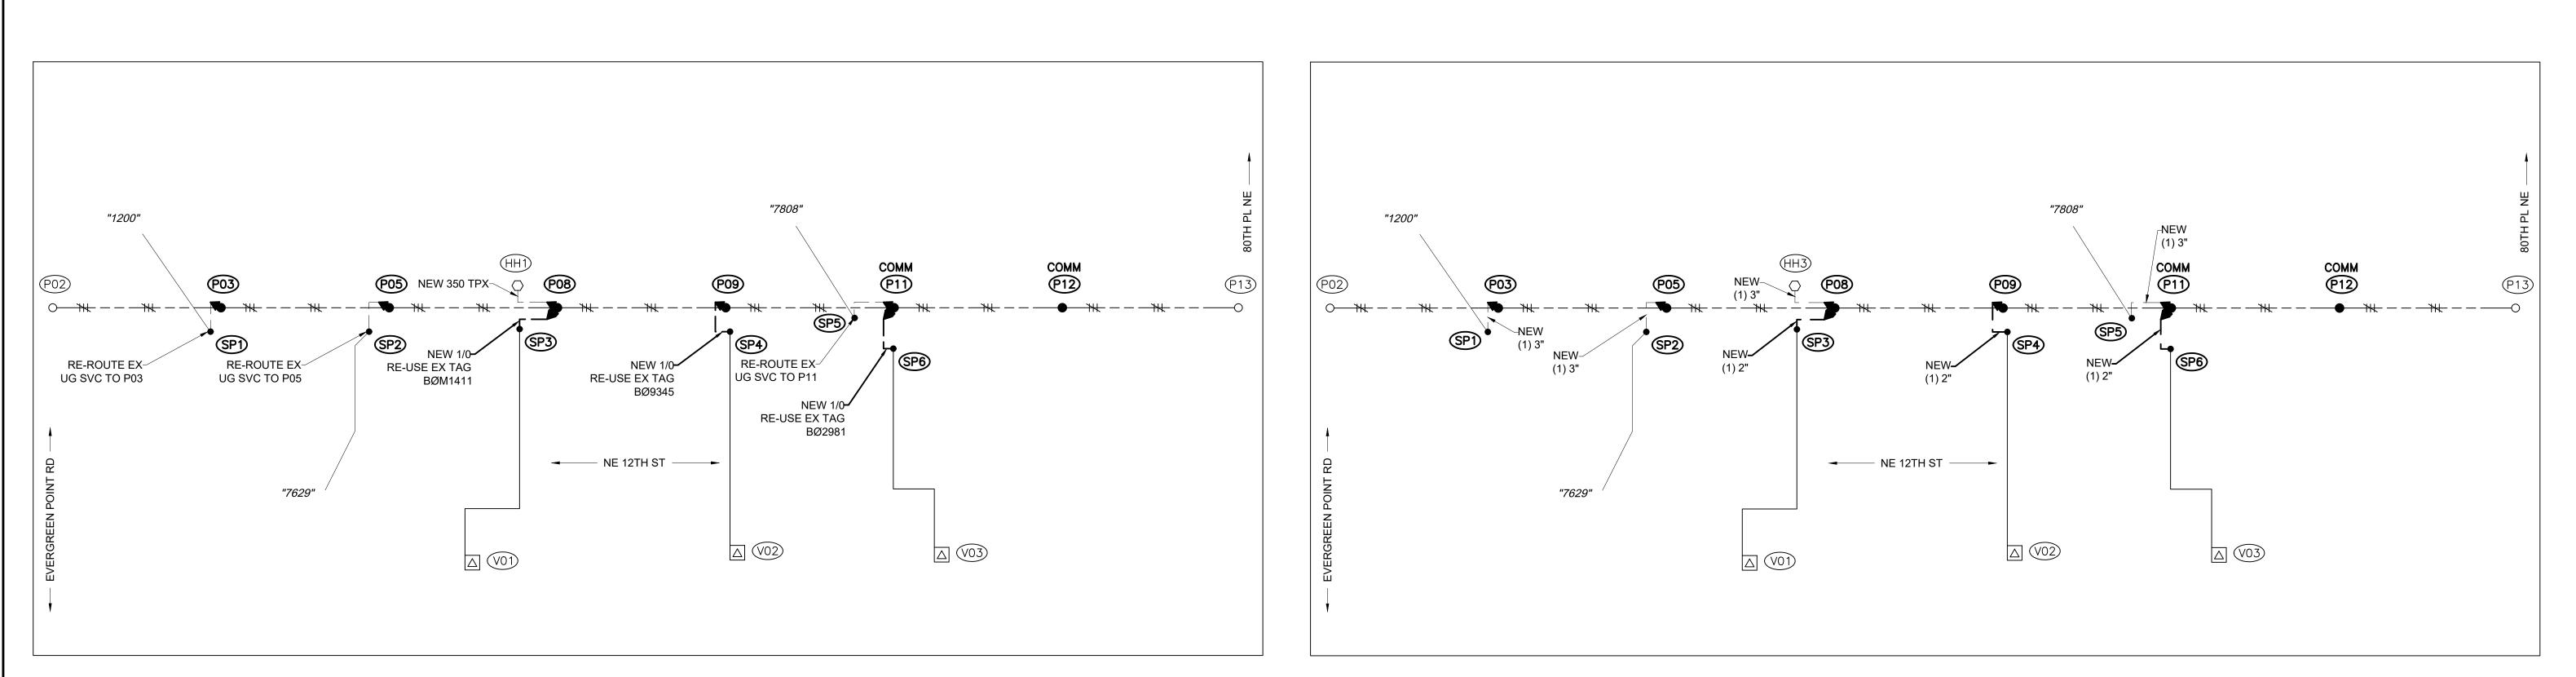

## AT SP1

-LOCATE & INTERCEPT EXISTING TPX SVC TO "1200" -SPLICE ON NEW SECONDARY AND REROUTE TO P03 PER SECONDARY TABLE ON PG 5

### AT SP2

-LOCATE & INTERCEPT EXISTING TPX SVC TO "7629" -SPLICE ON NEW SECONDARY AND REROUTE TO P05 PER SECONDARY TABLE ON PG 5

P02 TO P03 -ROLL NEUTRAL FROM COMMON TO PRIMARY POSITION

|            |                      |           |            |          |                  | REAL ESTATE  | EASEMENT          | PERMIT           |                      |
|------------|----------------------|-----------|------------|----------|------------------|--------------|-------------------|------------------|----------------------|
|            | -                    |           | -          |          |                  | F            | RW-124945         | MED              | INA                  |
| 3          | 3                    |           |            | FUNCTION | CONTACT          | PHONE NC     | DAT               |                  |                      |
| 2          |                      |           |            |          |                  | PROJECT MG   | R LANCE DAVENPORT | 206-450-984      | 4 3/28/              |
| 1          |                      |           |            |          |                  | ENGR - POWE  | R KATIE COSTLEY   | 425-272-707      | 5 3/28/              |
| REV#       | DATE                 | BY        | DESCRIPTIC | N        |                  | ENGR - GAS   | N/A               | N/A              | N/A                  |
| COUNTY     |                      | Emer Sect | Gas Wk Ctr | POWEF    | R WK CTR         | DRAWN BY     | KATIE COSTLEY     | 425-272-707      | 5 3/28/              |
| KING       |                      | N/A       | N/A        | CSPFEPI  |                  | CHECKED BY   |                   |                  |                      |
| 1/4 SEC    |                      | OP MAP    |            | PLAT MAP |                  | APPROVED BY  |                   |                  |                      |
| 25SE-T25   | N-R05E               | N/        | Ά          |          | N/A              | FOREMAN #1   |                   |                  |                      |
| U-MAP NO ( | POWER)               | ОН СКТ МА | P UG CKT   | MAP      | CIRCUIT NO       | FOREMAN #2   |                   |                  |                      |
| 2504E      | 100                  | 2505E12   | 4 2504     | E100     | OVE-13           | MAPPING      |                   |                  |                      |
|            |                      |           |            | JOIN     | IT FACILITIES AI | RRANGEMENTS  |                   |                  |                      |
|            | UTILITIES            |           | N/A        |          | N/A              |              | N/A               | N/               | 'A                   |
|            | CONTACT              |           | N/A        |          | N/A              |              | N/A               | N/               | A                    |
|            | PHONE#               |           | N/A        |          | N/A              |              | N/A               | N/               | Ά                    |
|            | PUGET NE 12TH ST Peo |           |            |          |                  | an Improv    | ement             | INCIDENT<br>N/A  | MAOP<br>N/A          |
| <b>PSE</b> | PSE SOUND<br>ENERGY  |           |            |          | MARY POLE R      | ELOCATE      |                   | Gas Order<br>N/A | Elect Ord<br>1011641 |
|            |                      |           |            | 7608 N   | E 12TH ST MEDI   | NA, WA 98039 |                   | SCALE            | PAGE                 |
|            |                      |           |            |          |                  |              |                   | AS NOTED         | 2/                   |

### AT SP3

-LOCATE & INTERCEPT EXISTING 1Ø PRIMARY (BØM1411) TO V01 -SPLICE ON NEW PRIMARY AND REROUTE TO P08

PER PRIMARY TABLE ON PG 5 (SPL10J) 6041.2000

AT SP4 -LOCATE & INTERCEPT EXISTING 1Ø PRIMARY (BØ9345) TO V02 -SPLICE ON NEW PRIMARY AND REROUTE TO P09 PER PRIMARY TABLE ON PG 5 (SPL10J) 6041.2000

### AT P13

-EXISTING POLE TO REMAIN -REMOVE EXISTING GUY AND ANCHOR -INSTALL 3/8" DOWN GUY @ PRIMARY (GYD3SA) 6013.0100 -INSTALL 3/8" DOWN GUY @ NEUTRAL (GYD3SAN) 6013.0100 -INSTALL SINGLE HELIX ANCHOR (ANDH1) 6012.1000 W/ ± 13FT LEAD (E) AT SP5 -LOCATE & INTERCEPT EXISTING TPX SVC TO "7808" -SPLICE ON NEW SECONDARY AS NEEDED AND REROUTE TO P11

### AT SP6

-LOCATE & INTERCEPT EXISTING 1Ø PRIMARY (BØ2981) TO V03 -SPLICE ON NEW PRIMARY AND REROUTE TO P11 PER PRIMARY TABLE ON PG 5 (SPL10J) 6041.2000

AT V04 -REMOVE EXISTING GRID# -INSTALL NEW GRID# (222961-165471)