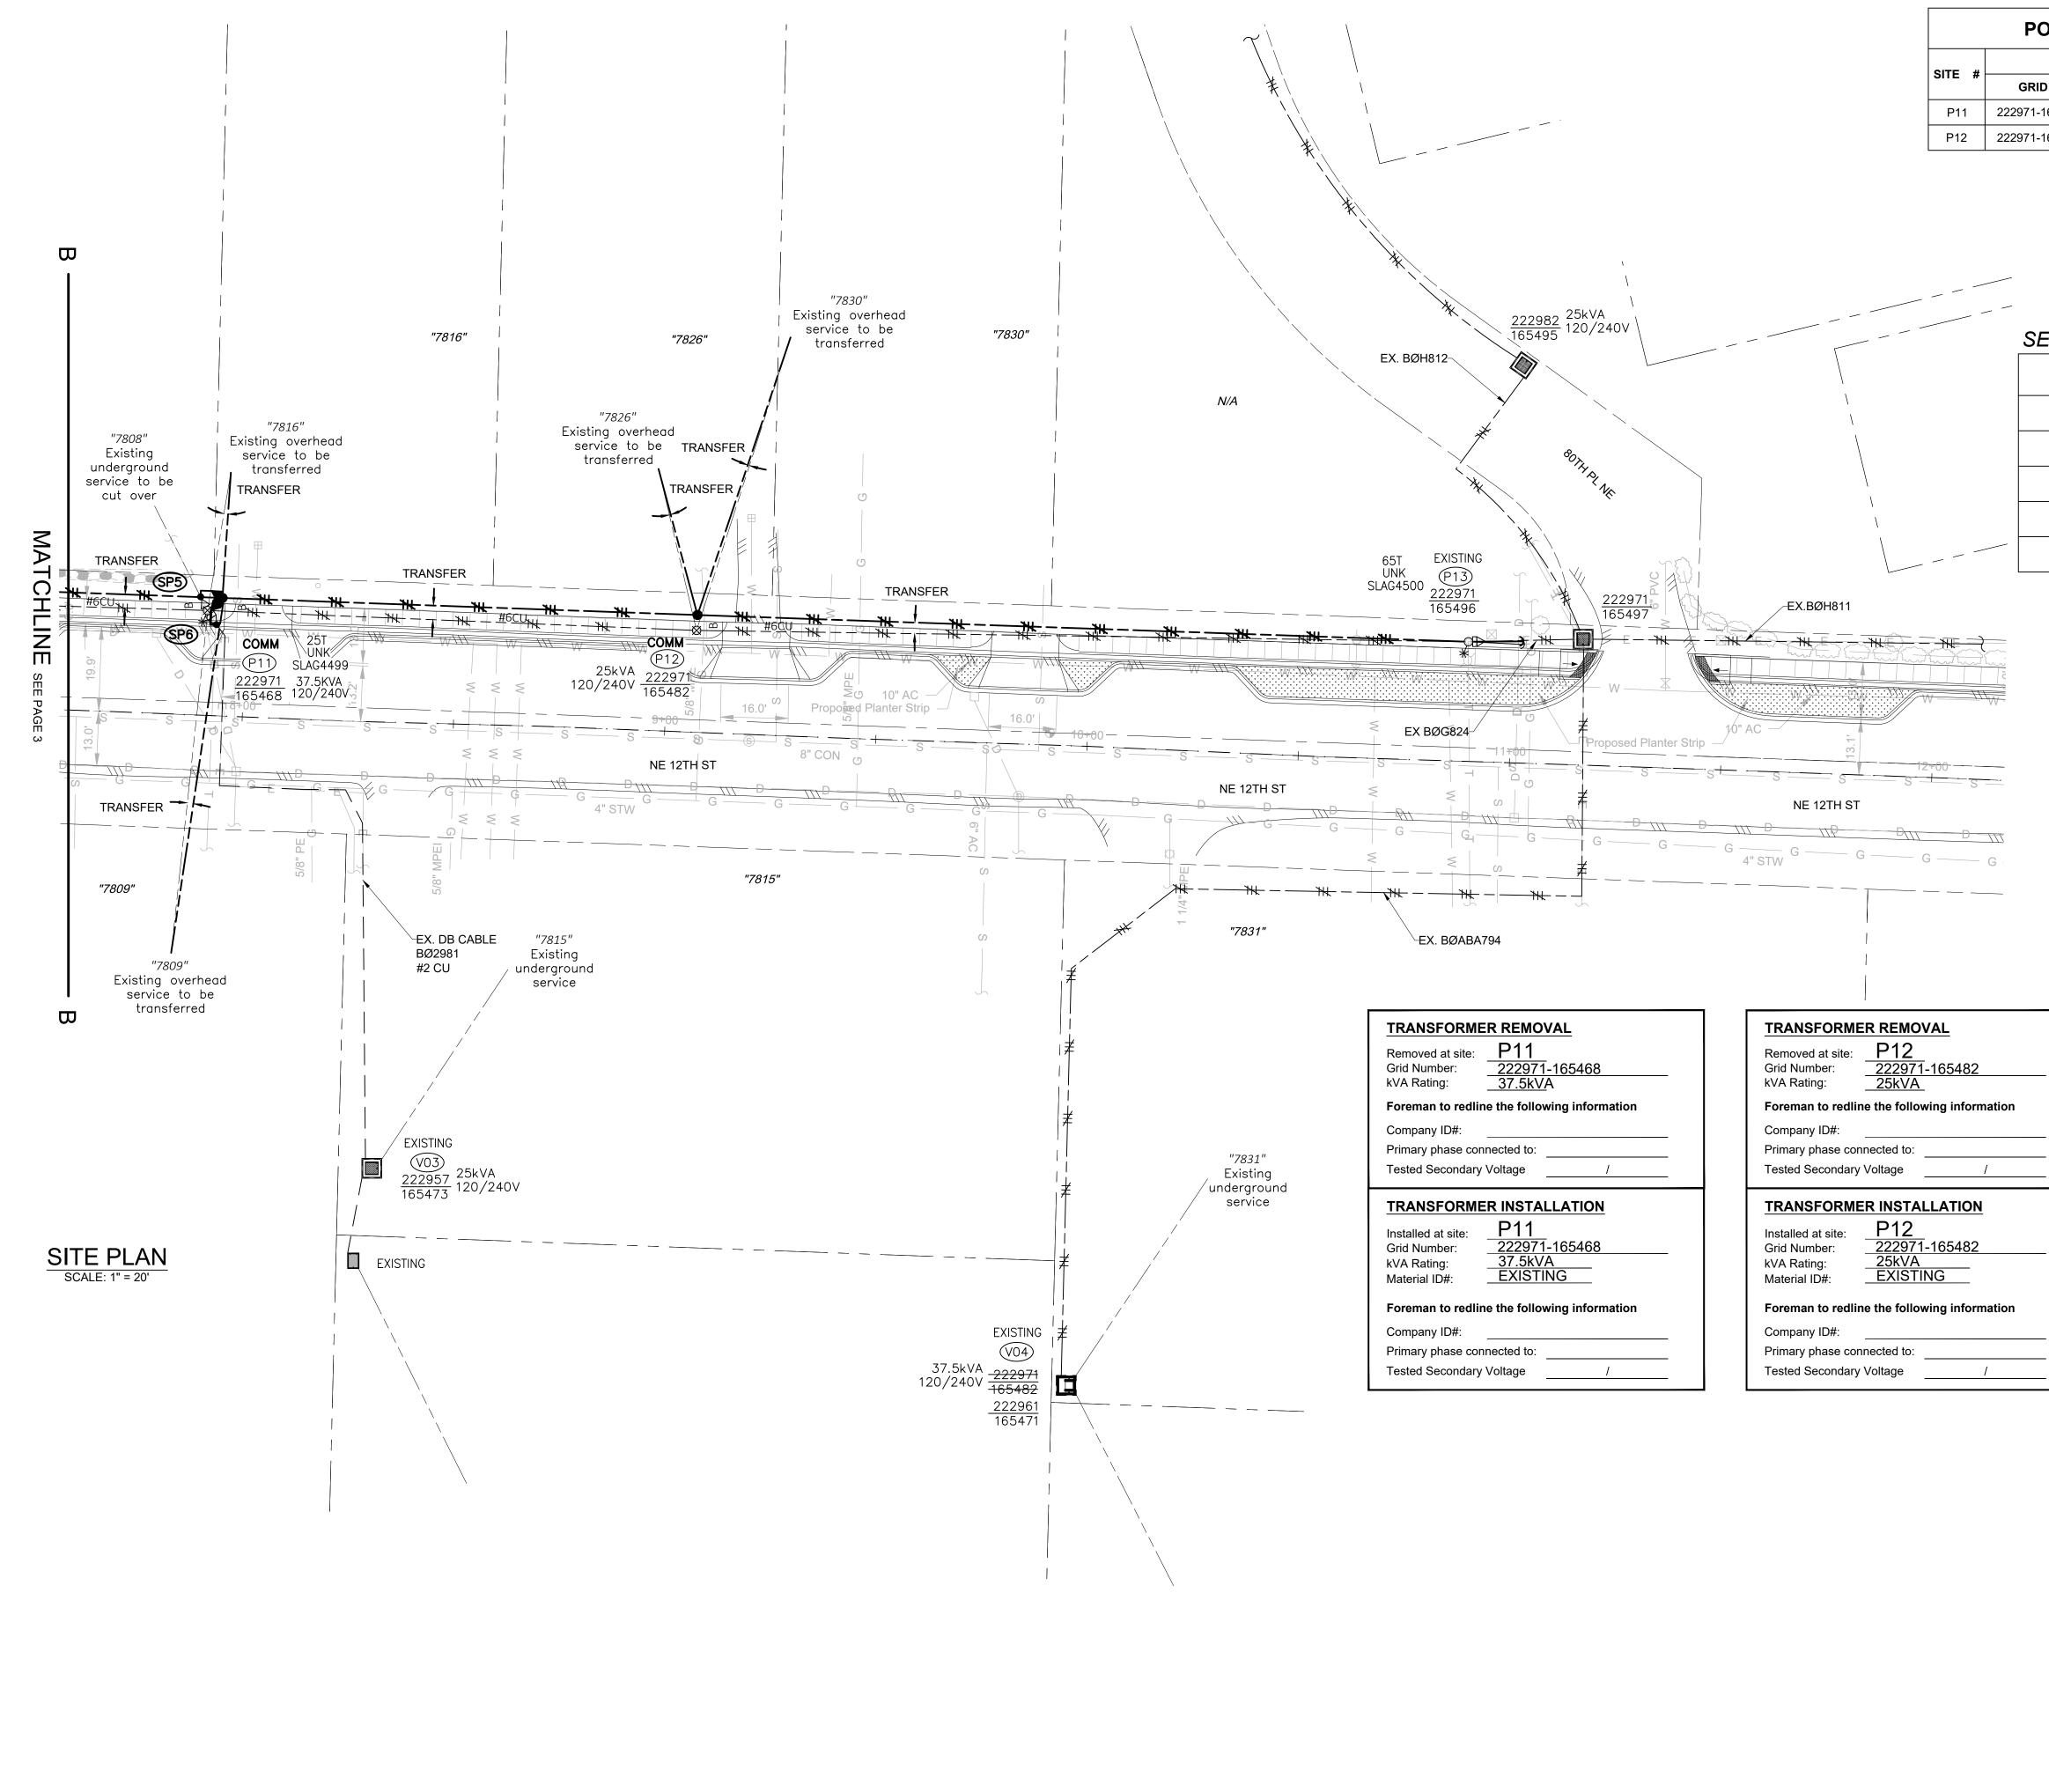

### AT P11

-EXISTING POLE TO BE RELOCATED

-INSTALL NEW 45' CL 3 POLE AS STAKED (PD453) 6010.1000

- -INSTALL 1Ø SINGLE WINGARM (TAW115) 6031.4010 (E/W) -INSTALL (2) INS 4" RIGID CLEVIS (INDNRC) 6015.1000 (N & S)
- -TRANSFER EXISTING #6CU PRIMARY (E/W)
- -TRANSFER EXISTING 37.5kVA TRANSFORMER
- -TRANSFER EXISTING 25T FUSE
- -TRANSFER OH SVC'S FROM HSE "7809" & "7816"
- -INSTALL 2" PRIMARY RISER ON NEW S/O BRACKETS (RIS2CSS) 6042.1000 -INSTALL 3" SECONDARY RISER ON NEW S/O BRACKETS (RIS3CSS) 6042.1000
- -INSTALL GRID# (222971-165468)

### AT P12

-EXISTING POLE TO BE RELOCATED

- -INSTALL NEW 45' CL 3 POLE AS STAKED (PD453) 6010.1000
- -INSTALL 1Ø SINGLE WINGARM (TAW115) 6031.4010 (E/W) -INSTALL INS 4" RIGID CLEVIS (INDNRC) 6015.1000 (N)
- -TRANSFER EXISTING #6CU PRIMARY (E/W)
- -TRANSFER EXISTING 25kVA TRANSFORMER
- -TRANSFER OH SVC'S FROM HSE "7826" & "7830"
- -INSTALL GRID# (222971-165482)

### AT P13

-EXISTING POLE TO REMAIN -REMOVE EXISTING GUY AND ANCHOR -INSTALL 3/8" DOWN GUY @ PRIMARY (GYD3SA) 6013.0100 -INSTALL 3/8" DOWN GUY @ NEUTRAL (GYD3SAN) 6013.0100 -INSTALL SINGLE HELIX ANCHOR (ANDH1) 6012.1000 W/ ± 13FT LEAD (E) AT SP5 -LOCATE & INTERCEPT EXISTING TPX SVC TO "7808" -SPLICE ON NEW SECONDARY AS NEEDED AND REROUTE TO P11

101164169

PER SECONDARY TABLE ON PG 5

### AT SP6

-LOCATE & INTERCEPT EXISTING 1Ø PRIMARY (BØ2981) TO V03 -SPLICE ON NEW PRIMARY AND REROUTE TO P11 PER PRIMARY TABLE ON PG 5 (SPL10J) 6041.2000

AT V04 -REMOVE EXISTING GRID# -INSTALL NEW GRID# (222961-165471)