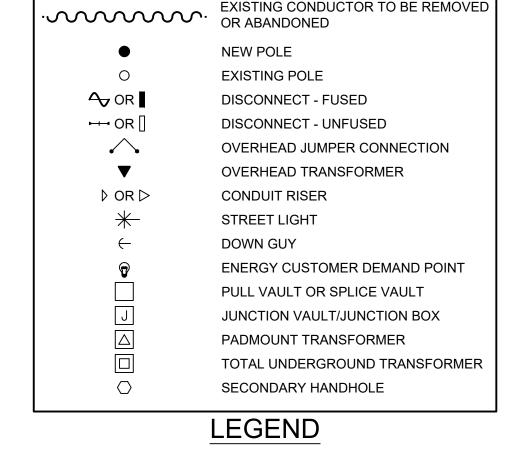

|                  | )   1          | /5                  |



NEW CONDUCTOR AND OR TRENCH LINE

Vicinity Map





|         |                      |     |      |        |      | Г   |       |       |      |                     |           |
|---------|----------------------|-----|------|--------|------|-----|-------|-------|------|---------------------|-----------|
| OLE F   | OLE RETIREMENT TABLE |     |      |        |      |     | TRANS | FERS  | ;    | ST. LIGHT TRANSFERS |           |
| Р       | OLE DATA             | ١   |      | PO     | LE   | TEI | ту    |       | TDAN |                     |           |
| ID #    | # HEIGHT CLASS YEAR  |     | YEAR | TOPPED | RMVD | TEL | IV    | FIBER | IKAN | RIVIVD              | ID NUMBER |
| -165413 | 40                   | 2   | 1977 |        |      |     |       |       |      |