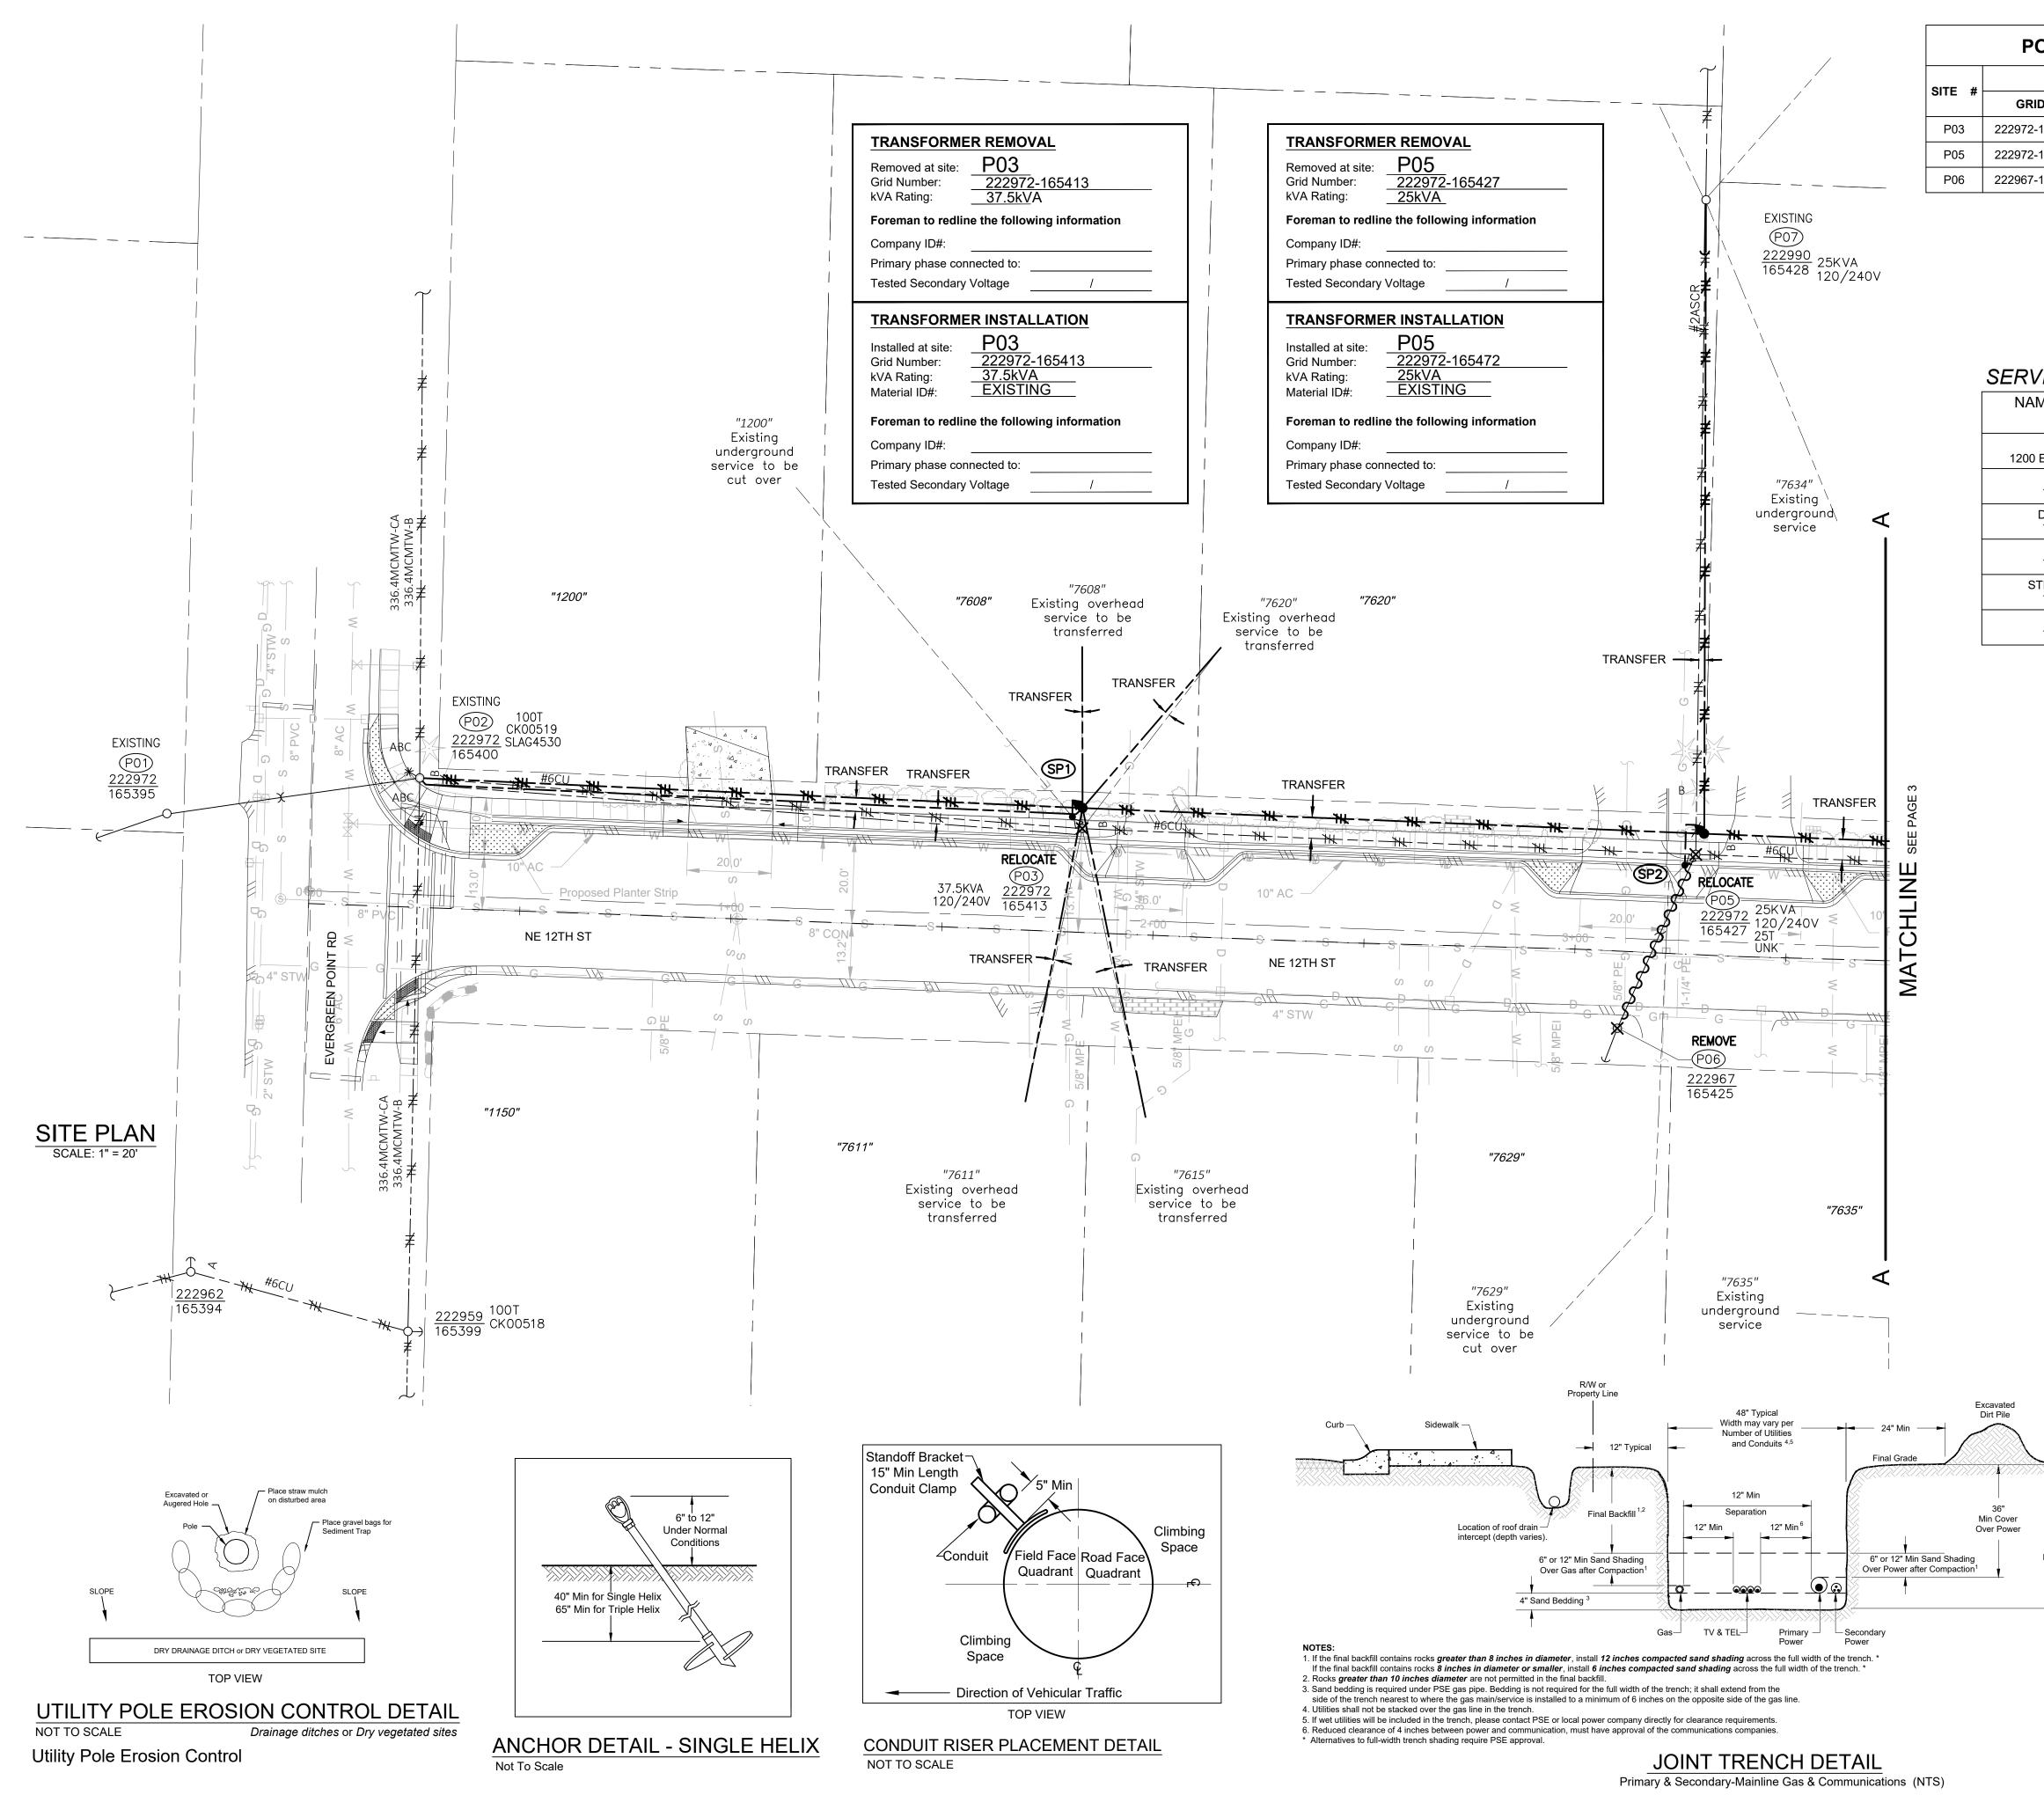

### AT P03

-EXISTING POLE TO BE RELOCATED

-INSTALL NEW CLASS 1 - 45' POLE (PD451) 6010.1000

-DEEP SET POLE +1' REQUIRED FOR CROSSWIND

-INSTALL 1Ø SINGLE WINGARM (TAW115) 6031.4010 (E/W) -INSTALL (3) INS 4" RIGID CLEVIS (INDNRC) 6015.1000 (N, W, & S)

-TRANSFER EXISTING #6CU PRIMARY (E/W)

-TRANSFER EXISTING OH SECONDARY (W)

-TRANSFER EXISTING 37.5kVA TRANSFORMER

-TRANSFER OH SVC'S FROM HSE "7608", "7611", "7615" & "7620" -INSTALL 3" SECONDARY RISER ON NEW S/O BRACKETS (RIS3CSS) 6042.1000

-INSTALL GRID# (222972-165413)

## **AT P05**

-EXISTING POLE TO BE RELOCATED

-INSTALL NEW CLASS 1 - 45' POLE (PD451) 6010.1000 -INSTALL 1Ø SINGLE WINGARM (TAW115) 6031.4010 (E/W)

-INSTALL 1Ø SLACK SPAN DEADEND NORTH (SSDD112) 6031.5010 (N)

-TRANSFER EXISTING #6CU PRIMARY (E/W)

-TRANSFER EXISTING #2ACSR PRIMARY (N)

-TRANSFER EXISTING 25kVA TRANSFORMER

-TRANSFER EXISTING 25T FUSE -INSTALL 3" SECONDARY RISER ON NEW S/O BRACKETS (RIS3CSS) 6042.1000

-INSTALL GRID# (222972-165427)

AT P07 -EXISTING POLE TO REMAIN -REMOVE EX 1Ø POLE TOP PIN -INSTALL 1Ø SLACK SPAN DEADEND (SSDD112) 6031.5010 (S) -INSTALL 1Ø #2ACSR DEADEND (DE2115) 6031.1040 (N) -INSTALL 3/8" DOWN GUY @ PRIMARY (GYD3SA) 6013.0100 -INSTALL 3/8" DOWN GUY @ NEUTRAL (GYD3SAN) 6013.0100 -INSTALL SINGLE HELIX ANCHOR (ANDH1) 6012.1000 W/ ± 13FT LEAD (S)

## AT SP1

-LOCATE & INTERCEPT EXISTING TPX SVC TO "1200" -SPLICE ON NEW SECONDARY AND REROUTE TO P03 PER SECONDARY TABLE ON PG 5

### AT SP2

-LOCATE & INTERCEPT EXISTING TPX SVC TO "7629" -SPLICE ON NEW SECONDARY AND REROUTE TO P05 PER SECONDARY TABLE ON PG 5

P02 TO P03 -ROLL NEUTRAL FROM COMMON TO PRIMARY POSITION

|            |                      |           |            |          |                  | REAL ESTATE  | EASEMENT          | PERMIT           |                      |
|------------|----------------------|-----------|------------|----------|------------------|--------------|-------------------|------------------|----------------------|
|            | -                    |           | -          |          |                  | F            | RW-124945         | MED              | INA                  |
| 3          | 3                    |           |            | FUNCTION | CONTACT          | PHONE NC     | DAT               |                  |                      |
| 2          |                      |           |            |          |                  | PROJECT MG   | R LANCE DAVENPORT | 206-450-984      | 4 3/28/              |
| 1          |                      |           |            |          |                  | ENGR - POWE  | R KATIE COSTLEY   | 425-272-707      | 5 3/28/              |
| REV#       | DATE                 | BY        | DESCRIPTIC | N        |                  | ENGR - GAS   | N/A               | N/A              | N/A                  |
| COUNTY     |                      | Emer Sect | Gas Wk Ctr | POWEF    | R WK CTR         | DRAWN BY     | KATIE COSTLEY     | 425-272-707      | 5 3/28/              |
| KING       |                      | N/A       | N/A        | CSPFEPI  |                  | CHECKED BY   |                   |                  |                      |
| 1/4 SEC    |                      | OP MAP    |            | PLAT MAP |                  | APPROVED BY  |                   |                  |                      |
| 25SE-T25   | N-R05E               | N/        | Ά          |          | N/A              | FOREMAN #1   |                   |                  |                      |
| U-MAP NO ( | POWER)               | ОН СКТ МА | P UG CKT   | MAP      | CIRCUIT NO       | FOREMAN #2   |                   |                  |                      |
| 2504E      | 100                  | 2505E12   | 4 2504     | E100     | OVE-13           | MAPPING      |                   |                  |                      |
|            |                      |           |            | JOIN     | IT FACILITIES AI | RRANGEMENTS  |                   |                  |                      |
|            | UTILITIES            |           | N/A        |          | N/A              |              | N/A               | N/               | 'A                   |
|            | CONTACT              |           | N/A        |          | N/A              |              | N/A               | N/               | A                    |
|            | PHONE#               |           | N/A        |          | N/A              |              | N/A               | N/               | Ά                    |
|            | PUGET NE 12TH ST Peo |           |            |          |                  | an Improv    | ement             | INCIDENT<br>N/A  | MAOP<br>N/A          |
| <b>PSE</b> | PSE SOUND<br>ENERGY  |           |            |          | MARY POLE R      | ELOCATE      |                   | Gas Order<br>N/A | Elect Ord<br>1011641 |
|            |                      |           |            | 7608 N   | E 12TH ST MEDI   | NA, WA 98039 |                   | SCALE            | PAGE                 |
|            |                      |           |            |          |                  |              |                   | AS NOTED         | 2/                   |