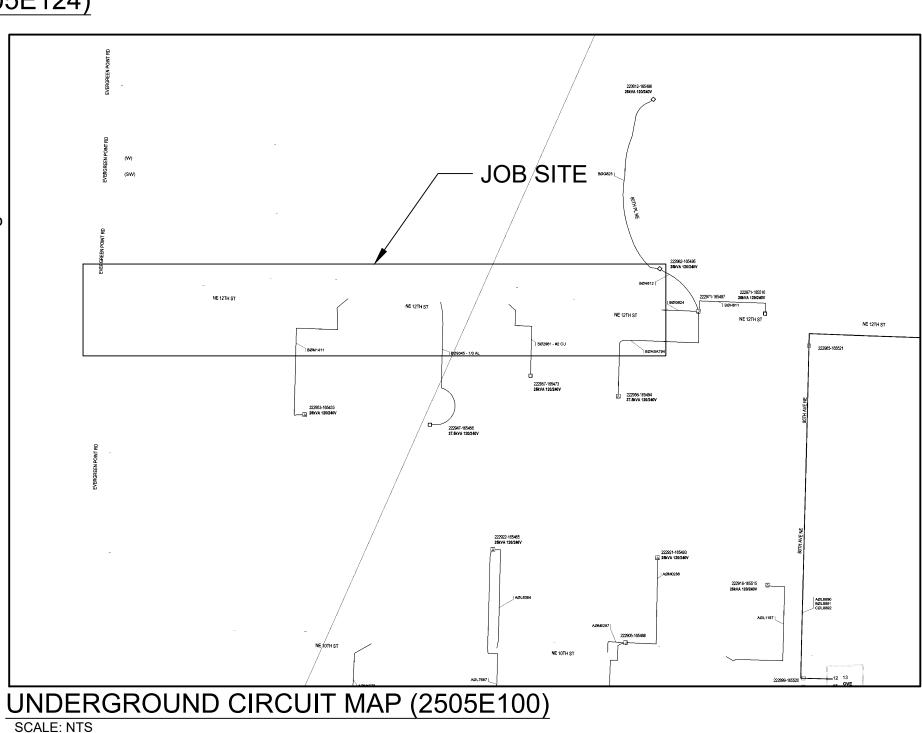

# OVERHEAD CIRCUIT MAP (2505E124)

- If four or more six inch conduits are installed in a trench, fluidized thermal backfill sides of the conduit, and two inches underneath, per PSE Standard 6790.0140.

- Unless splices are called for, or otherwise noted or approved, conduit risers shall be