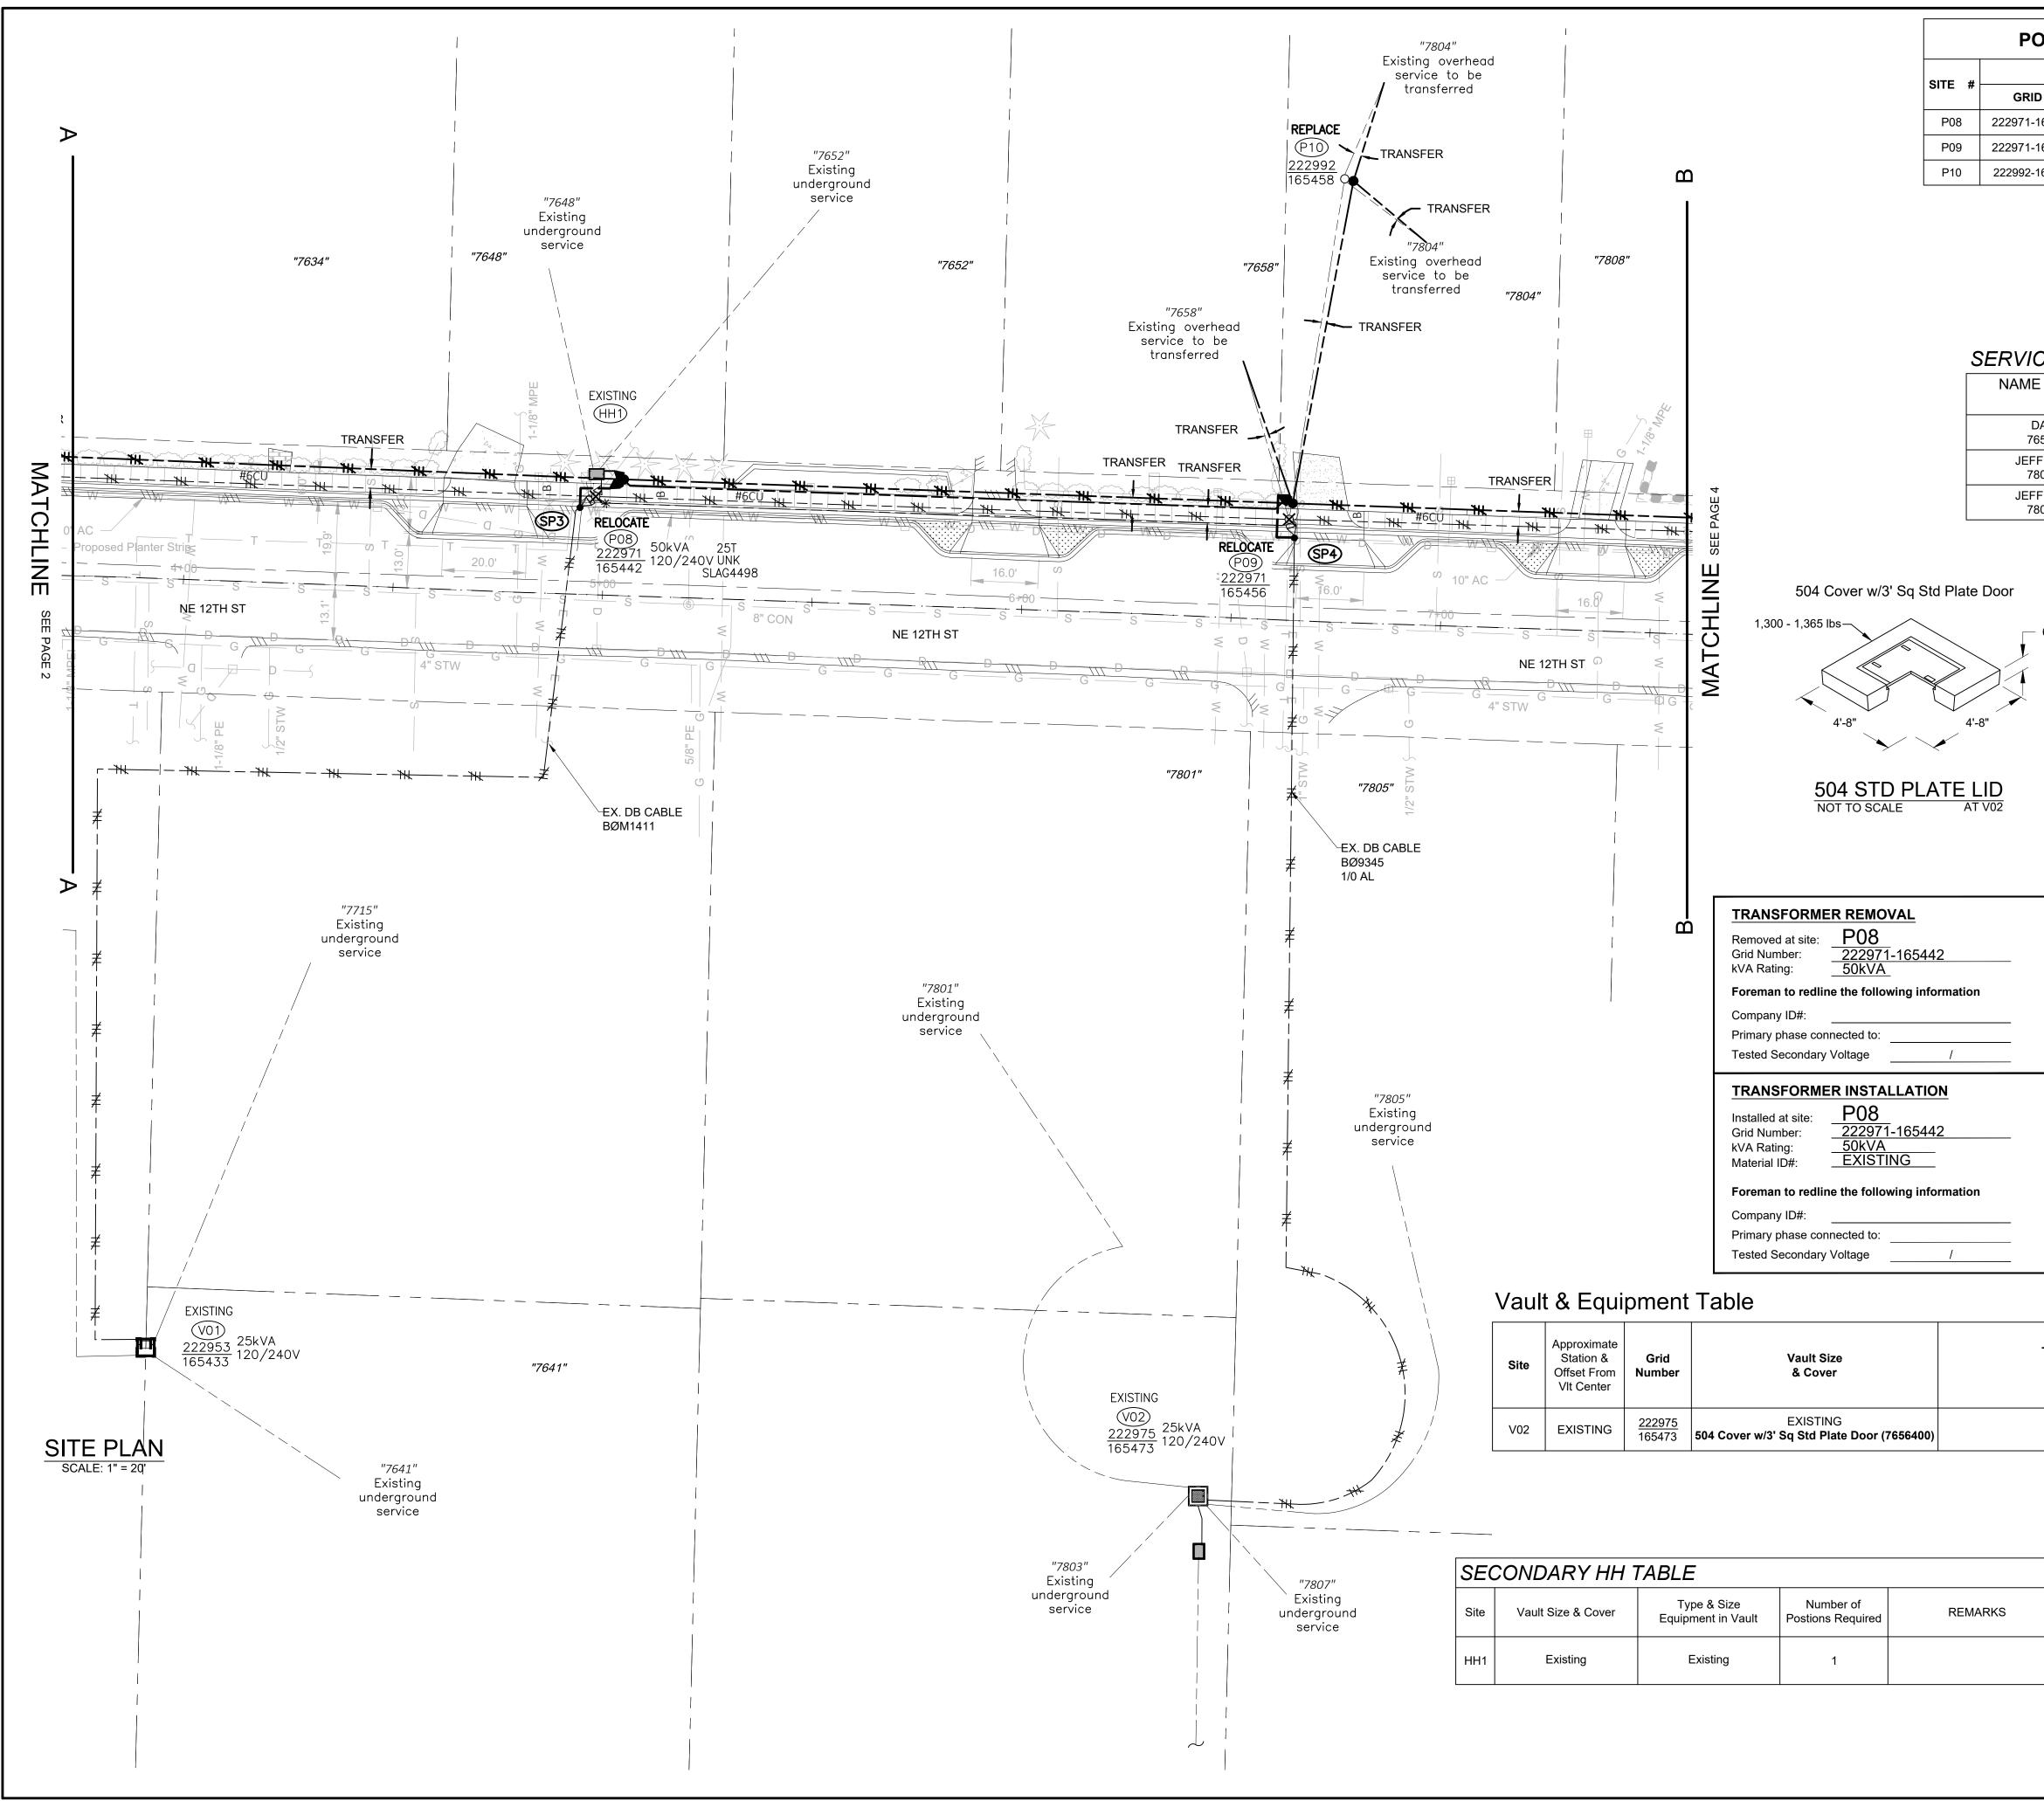

### AT P08

-EXISTING POLE TO BE RELOCATED

-INSTALL NEW 45' CL 1 POLE AS STAKED (PD451) 6010.1000

-INSTALL 1Ø SINGLE WINGARM (TAW115) 6031.4010 (E/W) -INSTALL INS 4" RIGID CLEVIS (INDNRC) 6015.1000 (E)

-TRANSFER EXISTING #6CU PRIMARY (E/W)

-TRANSFER EXISTING OH SECONDARY (E)

-TRANSFER EXISTING 50kVA TRANSFORMER

-TRANSFER EXISTING 25T FUSE

-INSTALL 2" PRIMARY RISER ON NEW S/O BRACKETS (RIS2CSS) 6042.1000

-INSTALL 3" SECONDARY RISER ON NEW S/O BRACKETS (RIS3CSS) 6042.1000 -INSTALL GRID# (222971-165442)

### AT P09

-EXISTING POLE TO BE RELOCATED

-INSTALL NEW 45' CL 3 POLE AS STAKED (PD453) 6010.1000

-INSTALL 1Ø SINGLE WINGARM (TAW115) 6031.4010 (E/W)

-INSTALL (2) INS 4" RIGID CLEVIS (INDNRC) 6015.1000 (N & W) -TRANSFER EXISTING #6CU PRIMARY (E/W)

- -TRANSFER EXISTING OH SECONDARY (N & W)
- -TRANSFER OH SVC FROM HSE "7658"

-INSTALL 2" PRIMARY RISER ON NEW S/O BRACKETS (RIS2CSS) 6042.1000 -INSTALL GRID# (222971-165456)

### AT P10

-INSTALL NEW 30' CL 3 POLE AS STAKED (PD303) 6010.1000 -INSTALL (2) INS 4" RIGID CLEVIS (INDNRC) 6015.1000

- -TRANSFER EXISTING OH SECONDARY
- -TRANSFER OH SVC'S FROM HSE "7804"
- -INSTALL GRID# (222992-165458)

### AT SP3

-LOCATE & INTERCEPT EXISTING 1Ø PRIMARY (BØM1411) TO V01 -SPLICE ON NEW PRIMARY AND REROUTE TO P08

PER PRIMARY TABLE ON PG 5 (SPL10J) 6041.2000

AT SP4 -LOCATE & INTERCEPT EXISTING 1Ø PRIMARY (BØ9345) TO V02 -SPLICE ON NEW PRIMARY AND REROUTE TO P09 PER PRIMARY TABLE ON PG 5 (SPL10J) 6041.2000

### AT V02

-EXCAVATE 12" AROUND AND 2" BELOW VAULT -REMOVE EXISTING GRATE LID AND REPLACE WITH NEW STD PLATE LID (7656400) 101164169

### AT HH1

-REMOVE EXISTING SECONDARY FROM P08 TO HH1 -INSTALL NEW SECONDARY FROM NEW POLE AT P08 PER SECONDARY TABLE ON PG 5

| Type & Si          |             |           | Install P                        | rimary Bu      | shings              | Transformer                |                |                                    |                   |                        |    |
|--------------------|-------------|-----------|----------------------------------|----------------|---------------------|----------------------------|----------------|------------------------------------|-------------------|------------------------|----|
| Equipme<br>In Vaul | ent         |           | LB<br>ELB10<br>Per ST<br>6041.10 | 0J N<br>FD 763 | DC<br>MID<br>30600  | ID Numbers<br>(Company ID) |                | SBUILT INFORMAT<br>Foreman-Complet |                   |                        |    |
| EXISTIN            | G           |           | -                                |                | -                   |                            |                |                                    |                   |                        |    |
|                    |             |           |                                  |                |                     |                            | REAL ESTATE/EA | ASEMENT                            | PERMIT            |                        |    |
|                    |             |           |                                  |                |                     |                            | RW             | /-124945                           | MED               | JINA                   |    |
|                    | 3           | 1         |                                  |                |                     |                            | FUNCTION       | CONTACT                            | PHONE NC          | D DATE                 | E  |
|                    | 2           |           |                                  |                |                     |                            | PROJECT MGR    | LANCE DAVENPORT                    | 206-450-984       | 14 3/28/2              | 22 |
|                    | 1           |           |                                  |                |                     |                            | ENGR - POWER   | KATIE COSTLEY                      | 425-272-707       | 75 3/28/2              | 22 |
|                    | REV#        | DATE      | BY                               | DESCRIPT       | ION                 |                            | ENGR - GAS     | N/A                                | N/A               | N/A                    |    |
|                    | COUNTY      |           | Emer Sect                        | Gas Wk Ctr     | POW                 | ER WK CTR                  | DRAWN BY       | KATIE COSTLEY                      | 425-272-707       | 75 3/28/2              | 22 |
|                    | KIN         | G         | N/A                              | N/A            |                     | CSPFEPI                    | CHECKED BY     |                                    |                   |                        |    |
|                    | 1/4 SEC     | !         | OP MAP                           |                | PLAT                | MAP                        | APPROVED BY    |                                    |                   |                        |    |
|                    | 25SE-T25    | N-R05E    | N/.                              | Α              |                     | N/A                        | FOREMAN #1     |                                    |                   |                        |    |
|                    | U-MAP NO (F | POWER)    | ОН СКТ МА                        | VB UG CK       | KT MAP              | CIRCUIT NO                 | FOREMAN #2     |                                    |                   |                        |    |
|                    | 2504E       | .100      | 2505E12                          | .4 25          | 04E100              | OVE-13                     | MAPPING        |                                    |                   |                        |    |
|                    |             |           |                                  |                | <u> </u>            | DINT FACILITIES AF         | RANGEMENTS     |                                    |                   |                        |    |
|                    |             | UTILITIES |                                  | N/A            |                     | N/A                        |                | N/A                                | N                 | A                      |    |
|                    | (           | CONTACT   |                                  | N/A            | $ \longrightarrow $ | N/A                        |                | N/A                                | N                 | Α                      |    |
|                    |             | PHONE#    |                                  | N/A            |                     | N/A                        |                | N/A                                | N                 |                        |    |
|                    |             | PUG       | ET                               | NE 12          | ۲H ٤                | ST Pedestria               | an Improve     | ment                               | INCIDENT<br>N/A   | MAOP<br>N/A            |    |
|                    | PSE         | SOUI      |                                  |                | PR                  | RIMARY POLE RI             | ELOCATE        |                                    | Gas Order<br>N/A  | Elect Orde<br>10116416 |    |
|                    |             | EINER     |                                  |                | 7608                | NE 12TH ST MEDI            | NA, WA 98039   |                                    | SCALE<br>AS NOTED | PAGE                   |    |