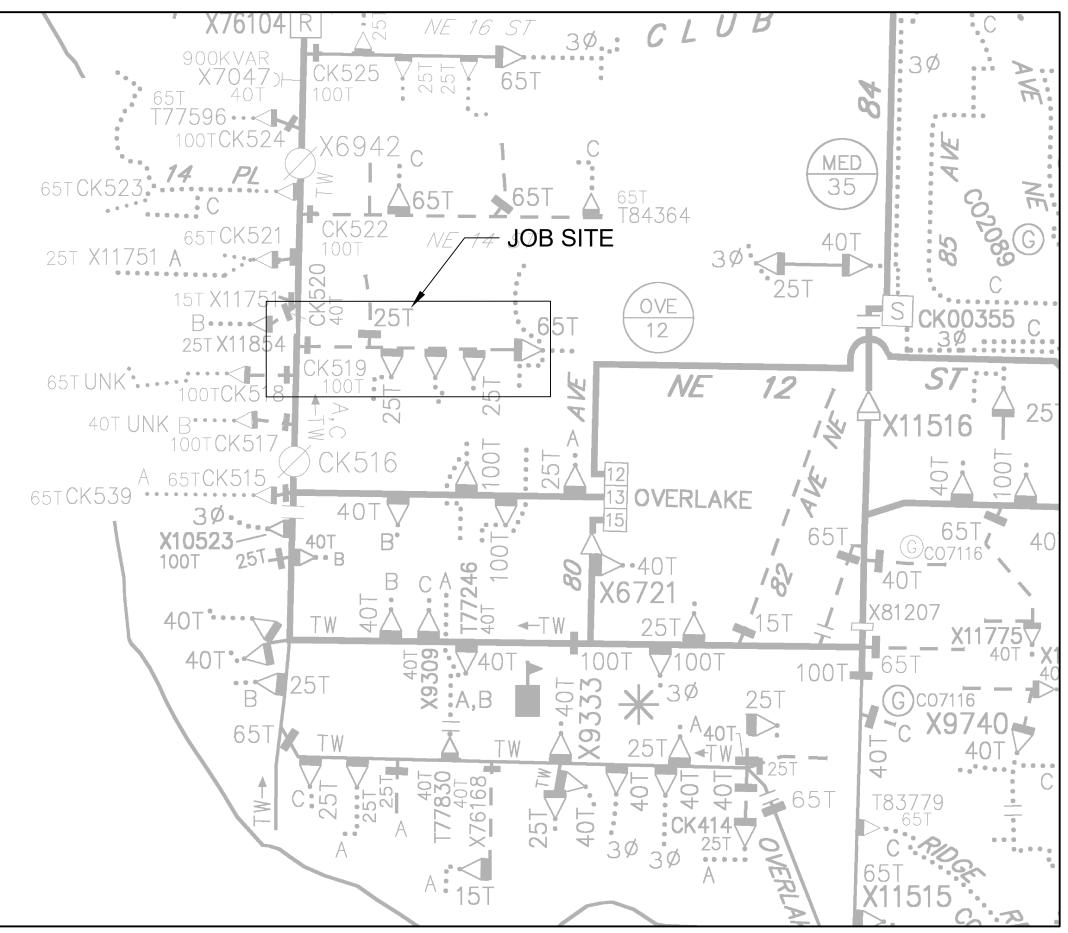

# OVERHEAD CIRCUIT MAP (2505E124)

- If four or more six inch conduits are installed in a trench, fluidized thermal backfill sides of the conduit, and two inches underneath, per PSE Standard 6790.0140.

- Unless splices are called for, or otherwise noted or approved, conduit risers shall be