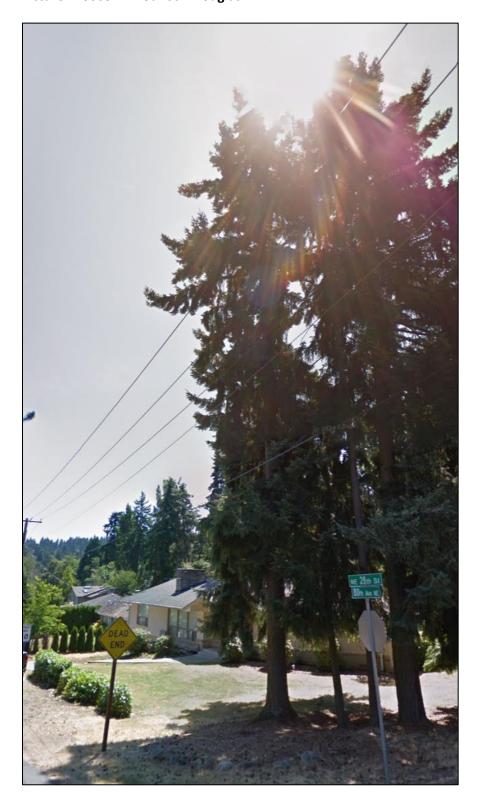

## Tree Permit Activity Report March 2025 By Andy Crossett

| Issued Non-Development Tree Permit Activity Table |                                 |                        |                             |                           |                          |                                           |
|---------------------------------------------------|---------------------------------|------------------------|-----------------------------|---------------------------|--------------------------|-------------------------------------------|
| Picture<br>#                                      | Permit Type                     | Address                | # Trees<br>Removed          | Removed<br>Tree<br>(Size) | Supplemental<br>Required | Description                               |
| 1                                                 | TREE-PERFORMANCE<br>TREE-25-011 | 7808 NE 10th<br>Street | 1 Deodar cedar,<br>1 Spruce | 37", 12"                  | 6                        | Not a legacy or landmark species.         |
| 2                                                 | TREE-PERFORMANCE<br>TREE-25-019 | 8005 NE 28th St        | 1 Douglas fir               | 24"                       | N/A                      | The site exceeds minimum TU requirements. |
| 3                                                 | TREE-PERFORMANCE<br>TREE-25-012 | 3316 76TH AVE<br>NE    | 1 Douglas fir, 1<br>Pine    | 15", 20"                  | N/A                      | The site exceeds minimum TU requirements. |

Picture 1. 7808 NE 10th Street – Deodar cedar

Picture 2. 8005 NE 28th St – Douglas fir

Picture 2. 3316 76TH AVE NE – Pine & Douglas fir