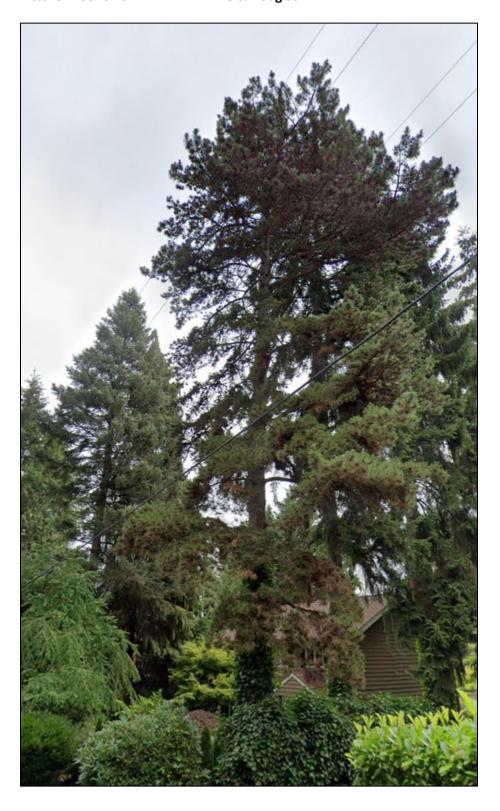

## Tree Permit Activity Report March 2025 By Andy Crossett

| Issued Non-Development Tree Permit Activity Table |                                 |                        |                             |                           |                          |                                           |
|---------------------------------------------------|---------------------------------|------------------------|-----------------------------|---------------------------|--------------------------|-------------------------------------------|
| Picture<br>#                                      | Permit Type                     | Address                | # Trees<br>Removed          | Removed<br>Tree<br>(Size) | Supplemental<br>Required | Description                               |
| 1                                                 | TREE-PERFORMANCE<br>TREE-25-011 | 7808 NE 10th<br>Street | 1 Deodar cedar,<br>1 Spruce | 37", 12"                  | 6                        | Not a legacy or landmark species.         |
| 2                                                 | TREE-PERFORMANCE<br>TREE-25-019 | 8005 NE 28th St        | 1 Douglas fir               | 24"                       | N/A                      | The site exceeds minimum TU requirements. |
| 3                                                 | TREE-PERFORMANCE<br>TREE-25-012 | 3316 76TH AVE<br>NE    | 1 Douglas fir, 1<br>Pine    | 15", 20"                  | N/A                      | The site exceeds minimum TU requirements. |

Picture 1. 7808 NE 10th Street – Deodar cedar

Picture 2. 8005 NE 28th St – Douglas fir

Picture 2. 3316 76TH AVE NE – Pine & Douglas fir