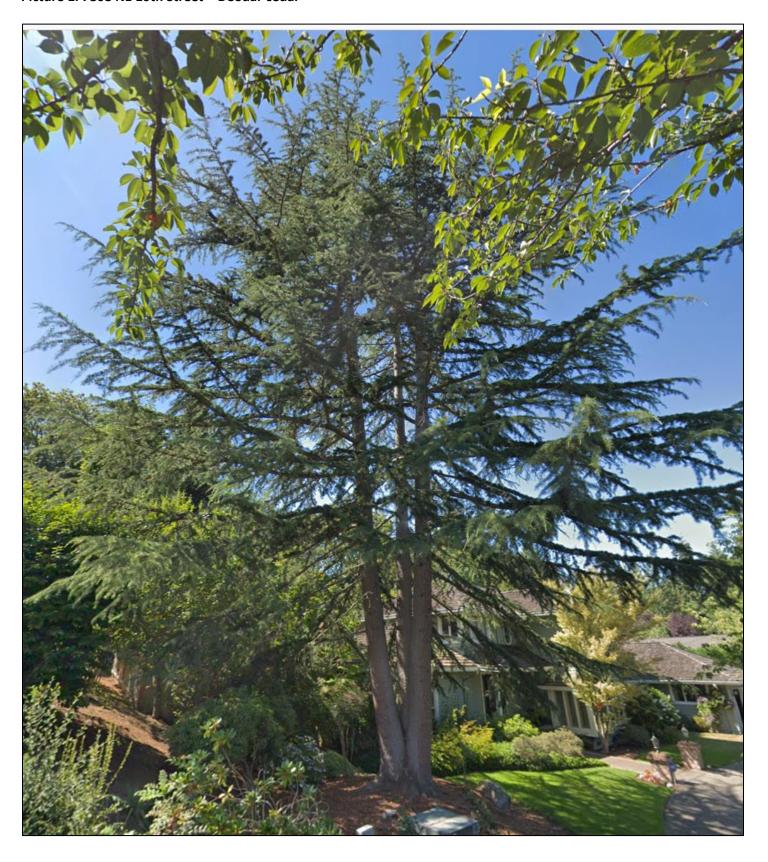

## Tree Permit Activity Report March 2025 By Andy Crossett

| Issued Non-Development Tree Permit Activity Table |                                 |                        |                             |                           |                          |                                           |
|---------------------------------------------------|---------------------------------|------------------------|-----------------------------|---------------------------|--------------------------|-------------------------------------------|
| Picture<br>#                                      | Permit Type                     | Address                | # Trees<br>Removed          | Removed<br>Tree<br>(Size) | Supplemental<br>Required | Description                               |
| 1                                                 | TREE-PERFORMANCE<br>TREE-25-011 | 7808 NE 10th<br>Street | 1 Deodar cedar,<br>1 Spruce | 37", 12"                  | 6                        | Not a legacy or landmark species.         |
| 2                                                 | TREE-PERFORMANCE<br>TREE-25-019 | 8005 NE 28th St        | 1 Douglas fir               | 24"                       | N/A                      | The site exceeds minimum TU requirements. |
| 3                                                 | TREE-PERFORMANCE<br>TREE-25-012 | 3316 76TH AVE<br>NE    | 1 Douglas fir, 1<br>Pine    | 15", 20"                  | N/A                      | The site exceeds minimum TU requirements. |

Picture 1. 7808 NE 10th Street – Deodar cedar

Picture 2. 8005 NE 28th St – Douglas fir

Picture 2. 3316 76TH AVE NE – Pine & Douglas fir