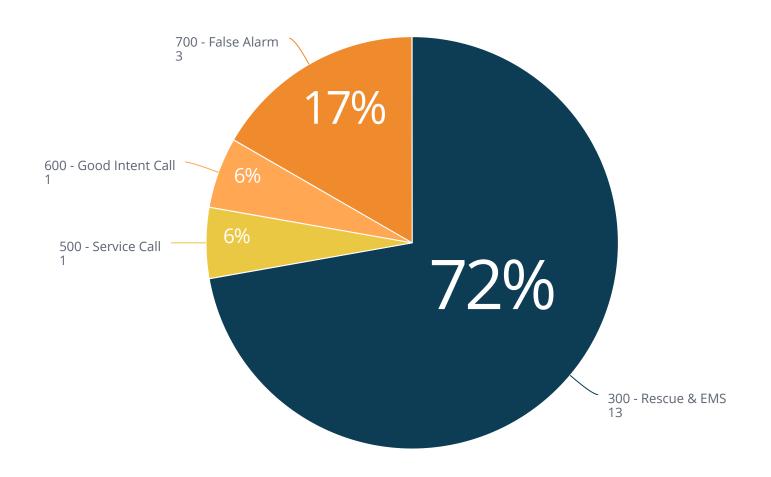

# Fire and EMS Summary

**Count of Total Incidents** 

18

Percentage of Incident Type (with count)

## Count of Incidents by Type

| Incident Type Group      | Incident Type                                      | Type Code | Count |
|--------------------------|----------------------------------------------------|-----------|-------|
| 300 - Rescue & EMS       | EMS call, excluding vehicle accident with injury   | 321       | 2     |
|                          | EMS Call, Medical                                  | 3211      | 7     |
|                          | EMS Call, Other Accident/Trauma                    | 3210      | 2     |
|                          | EMS Call, Unintentional Medical Alert Activation   | 3119      | 1     |
|                          | Watercraft rescue                                  | 365       | 1     |
| 300 - Rescue & EMS Total |                                                    |           | 13    |
| 500 - Service Call       | CARES 200 Series Units                             | 5532      | 1     |
| 600 - Good Intent Call   | Dispatched & canceled en route                     | 611       | 1     |
| 700 - False Alarm        | Alarm system activation, no fire - unintentional   | 745       | 2     |
|                          | Smoke detector activation, no fire - unintentional | 743       | 1     |
| 700 - False Alarm Total  |                                                    |           | 3     |
| Count                    |                                                    |           | 18    |