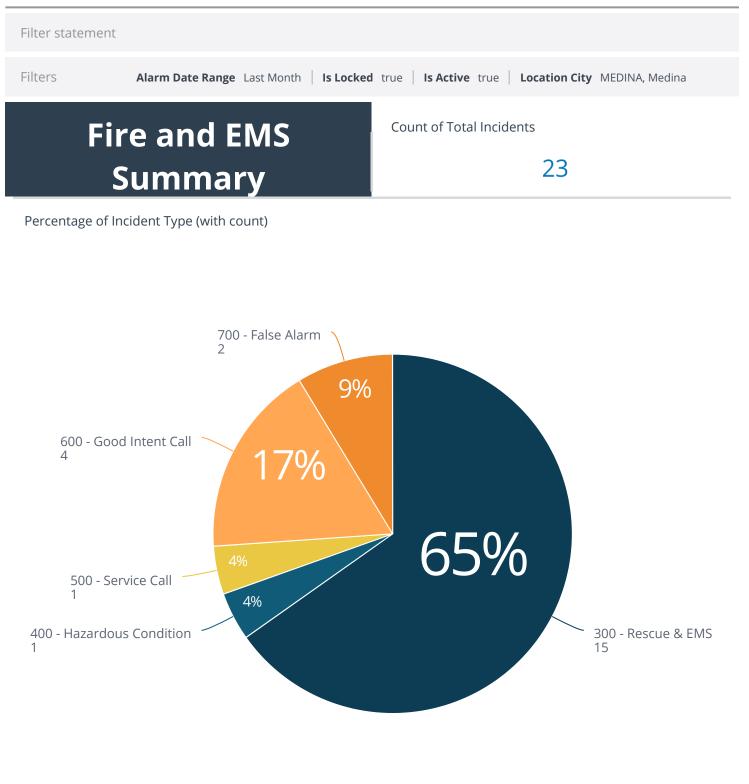

## Filter statement

Filters

Alarm Date Range Last Month | Is Locked true | Is Active true | Location City MEDINA, Medina

## Count of Incidents by Type

| Incident Type Group          | Incident Type                                      | Type Code | Count |
|------------------------------|----------------------------------------------------|-----------|-------|
| 300 - Rescue & EMS           | EMS Call, Cancelled at Scene                       | 3117      | 1     |
|                              | EMS call, excluding vehicle accident with injury   | 321       | 1     |
|                              | EMS Call, Medical                                  | 3211      | 10    |
|                              | EMS Call, Other Accident/Trauma                    | 3210      | 2     |
|                              | EMS Call, Unintentional Medical Alert Activation   | 3119      | 1     |
| 300 - Rescue & EMS Total     |                                                    |           | 15    |
| 400 - Hazardous Condition    | Carbon monoxide incident                           | 424       | 1     |
| 500 - Service Call           | Service Call, other                                | 500       | 1     |
| 600 - Good Intent Call       | Dispatched & canceled en route                     | 611       | 2     |
|                              | Dispatched & cancelled en route - EMS              | 6111      | 2     |
| 600 - Good Intent Call Total |                                                    |           | 4     |
| 700 - False Alarm            | Alarm system activation, no fire - unintentional   | 745       | 1     |
|                              | Smoke detector activation, no fire - unintentional | 743       | 1     |
| 700 - False Alarm Total      |                                                    |           | 2     |
| Count                        |                                                    |           | 23    |