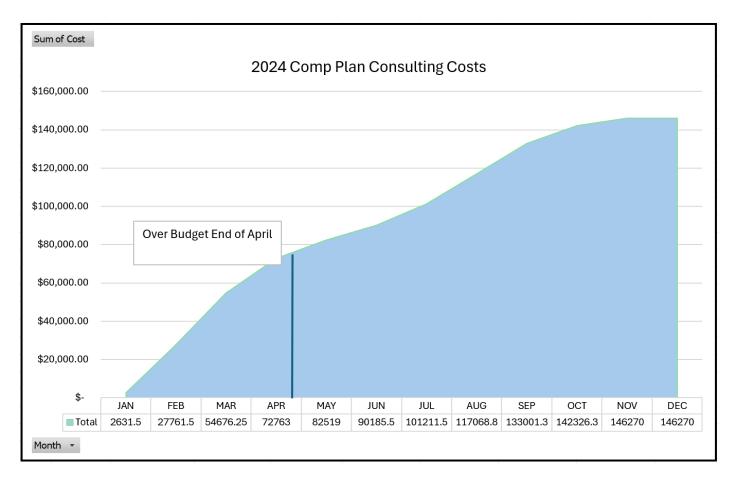

### Planning Consultant Overages

The city budgeted \$70,000 in 2024 to finalize the comprehensive plan, which aligns with what was determined in 2022 to be the three-year cost of the project. Based on actuals through April of this year, plus estimates from staff and our consultants, the city is over budget as of April of this year. With this process running through the end of the year, we went over budget by \$76,270. This overage will be discussed with the Finance Committee in February, to understand the reason, and to Help better plan for future projects.

| 2024 Consutling Costs Comp Plan |                                                                                  |                                                                                                                                                                                                                  |  |  |  |  |  |  |
|---------------------------------|----------------------------------------------------------------------------------|------------------------------------------------------------------------------------------------------------------------------------------------------------------------------------------------------------------|--|--|--|--|--|--|
| Cost                            |                                                                                  | Actual V Estimate                                                                                                                                                                                                |  |  |  |  |  |  |
| \$                              | 2,631.50                                                                         | Actual                                                                                                                                                                                                           |  |  |  |  |  |  |
| \$                              | 25,130.00                                                                        | Actual                                                                                                                                                                                                           |  |  |  |  |  |  |
| \$                              | 26,914.75                                                                        | Actual                                                                                                                                                                                                           |  |  |  |  |  |  |
| \$                              | 18,086.75                                                                        | Actual                                                                                                                                                                                                           |  |  |  |  |  |  |
| \$                              | 9,756.00                                                                         | Actual                                                                                                                                                                                                           |  |  |  |  |  |  |
| \$                              | 7,666.50                                                                         | Actual                                                                                                                                                                                                           |  |  |  |  |  |  |
| \$                              | 11,026.00                                                                        | Actual                                                                                                                                                                                                           |  |  |  |  |  |  |
| \$                              | 15,857.25                                                                        | Actual                                                                                                                                                                                                           |  |  |  |  |  |  |
| \$                              | 15,932.50                                                                        | Actual                                                                                                                                                                                                           |  |  |  |  |  |  |
| \$                              | 9,325.00                                                                         | Actual                                                                                                                                                                                                           |  |  |  |  |  |  |
| \$                              | 3,943.75                                                                         | Actual                                                                                                                                                                                                           |  |  |  |  |  |  |
| \$                              | -                                                                                | N/A                                                                                                                                                                                                              |  |  |  |  |  |  |
|                                 |                                                                                  |                                                                                                                                                                                                                  |  |  |  |  |  |  |
| \$                              | 146,270.00                                                                       |                                                                                                                                                                                                                  |  |  |  |  |  |  |
| \$                              | 70,000.00                                                                        |                                                                                                                                                                                                                  |  |  |  |  |  |  |
|                                 |                                                                                  |                                                                                                                                                                                                                  |  |  |  |  |  |  |
| \$                              | 76,270.00                                                                        |                                                                                                                                                                                                                  |  |  |  |  |  |  |
|                                 | Co<br>\$<br>\$<br>\$<br>\$<br>\$<br>\$<br>\$<br>\$<br>\$<br>\$<br>\$<br>\$<br>\$ | \$ 2,631.50<br>\$ 25,130.00<br>\$ 26,914.75<br>\$ 18,086.75<br>\$ 9,756.00<br>\$ 7,666.50<br>\$ 11,026.00<br>\$ 15,857.25<br>\$ 15,932.50<br>\$ 9,325.00<br>\$ 3,943.75<br>\$ -<br>\$ 146,270.00<br>\$ 70,000.00 |  |  |  |  |  |  |