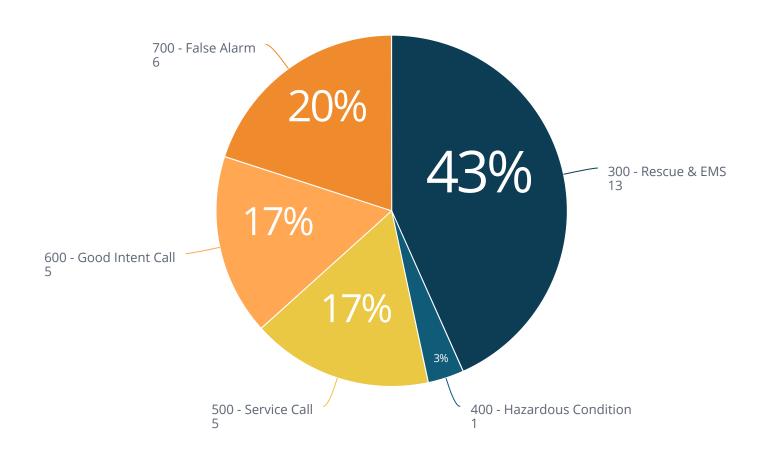

### Contract City Incident Summary (Medina) Jan 6, 2025 12:13:39 PM

Filters

Alarm Date Range Last Month | Is Locked true | Is Active true | Location City MEDINA, Medina

Fire and EMS
Summary

Count of Total Incidents
30

Percentage of Incident Type (with count)

## Count of Incidents by Type

| Incident Type Group          | Incident Type                                      | Type Code | Count |
|------------------------------|----------------------------------------------------|-----------|-------|
| 300 - Rescue & EMS           | Emergency medical service incident, other          | 320       | 1     |
|                              | EMS Call, Cancelled at Scene                       | 3117      | 1     |
|                              | EMS Call, Medical                                  | 3211      | 9     |
|                              | Motor vehicle accident with injuries               | 322       | 1     |
|                              | No Injury or Illness                               | 3110      | 1     |
| 300 - Rescue & EMS Total     |                                                    |           | 13    |
| 400 - Hazardous Condition    | Electrical wiring/equipment problem, other         | 440       | 1     |
| 500 - Service Call           | CARES 200 Series Units                             | 5532      | 3     |
|                              | Service Call, other                                | 500       | 2     |
| 500 - Service Call Total     |                                                    |           | 5     |
| 600 - Good Intent Call       | Dispatched & canceled en route                     | 611       | 2     |
| ooo Good Interit Cull        | Dispatched & cancelled en route - EMS              | 6111      | 2     |
|                              | Wrong location                                     | 621       | 1     |
| 600 - Good Intent Call Total |                                                    |           | 5     |
| 700 - False Alarm            | Alarm system activation, no fire - unintentional   | 745       | 2     |
|                              | False alarm or false call, other                   | 700       | 2     |
|                              | Smoke detector activation due to malfunction       | 733       | 1     |
|                              | Smoke detector activation, no fire - unintentional | 743       | 1     |
| 700 - False Alarm Total      |                                                    |           | 6     |
| Count                        |                                                    |           | 30    |