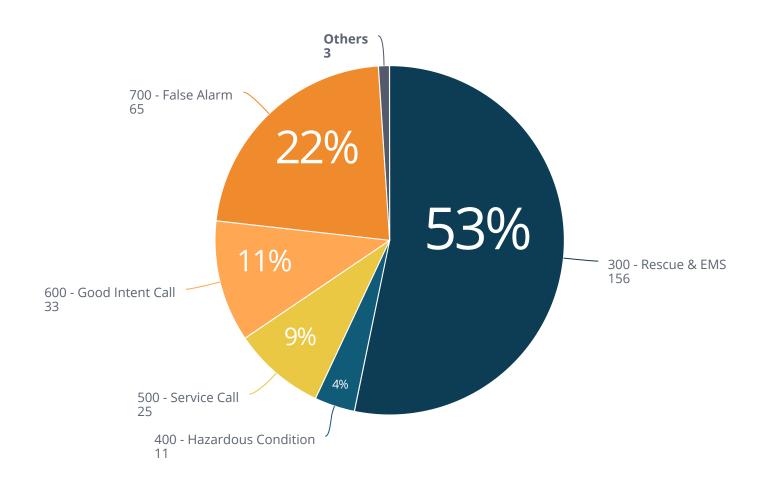

Filter statement

Filters Alarm Date Range Last Year | Is Locked true | Is Active true | Location City MEDINA, Medina

# Fire and EMS Summary

Count of Total Incidents

293

Percentage of Incident Type (with count)

## Contract City Incident Summary (Medina) Jan 6, 2025 12:12:53 PM

### Count of Incidents by Type

| Incident Type Group                             | Incident Type                                    | Type Code |
|-------------------------------------------------|--------------------------------------------------|-----------|
| 100 - Fire                                      | Cooking fire, confined to container              | 113       |
|                                                 | Outside rubbish, trash or waste fire             | 151       |
| 100 - Fire Total                                |                                                  |           |
| 200 - Overpressure Rupture, Explosion, Overheat | Explosion (no fire), other                       | 240       |
| 300 - Rescue & EMS                              | Emergency medical service incident, other        | 320       |
|                                                 | EMS Call, Cancelled at Scene                     | 3117      |
|                                                 | EMS call, excluding vehicle accident with injury | 321       |
|                                                 | EMS Call, Medical                                | 3211      |
|                                                 | EMS Call, Other Accident/Trauma                  | 3210      |
|                                                 | EMS Call, Unintentional Medical Alert Activation | 3119      |
|                                                 | Motor vehicle accident with injuries             | 322       |
|                                                 | Motor vehicle accident with no injuries.         | 324       |
|                                                 | No Injury or Illness                             | 3110      |
|                                                 | Patient Assist                                   | 3111      |
|                                                 | Removal of victim(s) from stalled elevator       | 353       |
|                                                 | Swimming/recreational water areas rescue         | 361       |
|                                                 | Watercraft rescue                                | 365       |
| 300 - Rescue & EMS Total                        |                                                  |           |
| 400 - Hazardous Condition                       | Arcing, shorted electrical equipment             | 445       |
|                                                 | Carbon monoxide incident                         | 424       |
|                                                 | Chemical hazard (no spill or leak)               | 421       |
| Electrical wiring/e                             | Electrical wiring/equipment problem, other       | 440       |
|                                                 | Gas leak (natural gas or LPG)                    | 412       |
|                                                 | Heat from short circuit (wiring), defective/worn | 441       |
|                                                 | Power line down                                  | 444       |