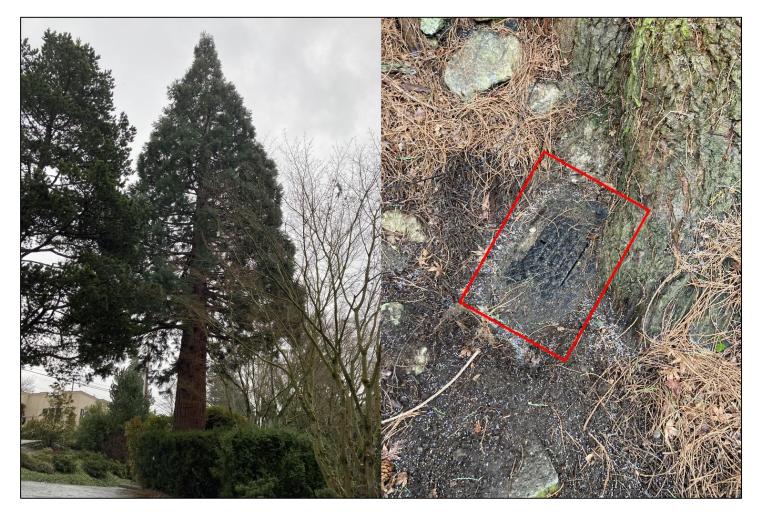

## Non-Development Tree Permit Activity Report February 2023 By Andy Crossett

| Non-Development Tree Permit Activity Report |                                 |                      |                        |                          |                                                                                                                                                                                                                                            |
|---------------------------------------------|---------------------------------|----------------------|------------------------|--------------------------|--------------------------------------------------------------------------------------------------------------------------------------------------------------------------------------------------------------------------------------------|
| Permit Type                                 | Address                         | # Trees<br>Removed   | Removed<br>Tree (Size) | Supplemental<br>Required | Description                                                                                                                                                                                                                                |
|                                             |                                 |                      |                        |                          |                                                                                                                                                                                                                                            |
| Restoration                                 | 1000 82 <sup>nd</sup> Ave<br>NE | 1 Lombardy<br>Poplar | 24"                    | 2 trees                  | Tree was in poor condition with a large basil wound.                                                                                                                                                                                       |
| ROW Tree<br>Assessment                      | 2451 79th Ave<br>NE             | 1 Giant<br>Sequoia   | 40"                    | N/A                      | ROW tree damaging water<br>meter. Working with<br>resident to reroute meter<br>and retain the tree. The tree<br>will not be removed. The<br>existing water meter and<br>service water line will be re-<br>routed around the tree<br>roots. |

## 2451 79th Ave NE – 1, 48" DBH Giant Sequoia