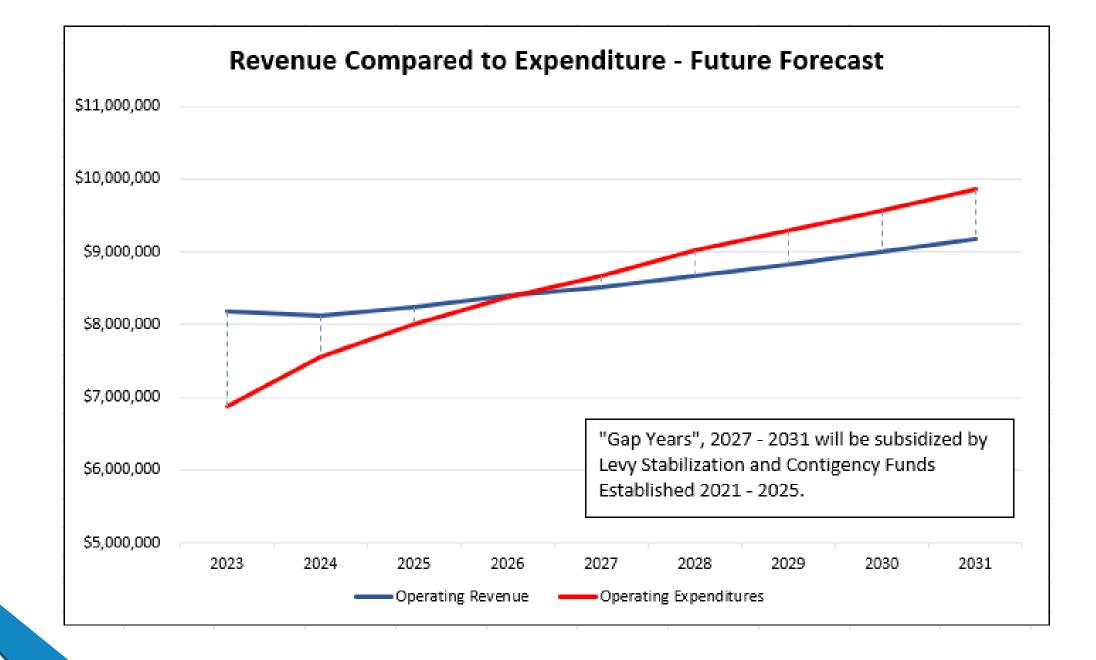

#### 2019 Levy Lid Lift Election Overview

- 10 Year Long Term Financial Plan for City of Medina (2020-2029)
  - Provide Sustainable Level of Funding
  - Maintain 2019 Level of Service Going Forward
  - Levy Stabilization Fund to Maintain Level of Service 2026-2029
  - \$2,000,000 Minimum Required Balance Needed by 12/31/2025
    - 2021 Deposited \$500,000 into Fund
    - 2022 Deposited \$500,000 into Fund
    - 2023 Deposited \$1,000,000 into Fund
    - 2024 Depositing \$400,000 into Fund