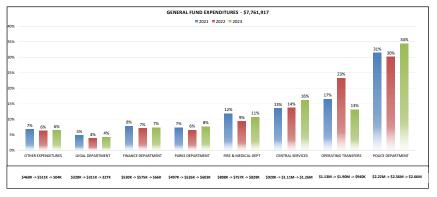

| Year                |     | 2021         |    | 2022         |    | 2023         |
|---------------------|-----|--------------|----|--------------|----|--------------|
| OTHER EXPENDITURES  |     | 7%           |    | 6%           |    | 6%           |
| LEGAL DEPARTMENT    |     | 5%           |    | 4%           |    | 4%           |
| FINANCE DEPARTMENT  |     | 8%           |    | 7%           |    | 7%           |
| PARKS DEPARTMENT    |     | 7%           |    | 6%           |    | 8%           |
| FIRE & MEDICAL DEPT |     | 12%          |    | 2%           |    | 11%          |
| CENTRAL SERVICES    |     | 13%          |    | 14%          |    | 16%          |
| OPERATING TRANSFERS |     | 17%          |    | 23%          |    | 13%          |
| POLICE DEPARTMENT   |     | 31%          |    | 30%          |    | 34%          |
| OTHER EXPENDITURES  |     | 460,287,20   | 5  | 511,298,12   | 5  | 504.243.00   |
| LEGAL DEPARTMENT    | \$  | 328,289.88   | \$ | 311,200.00   | \$ | 327,200.00   |
| FINANCE DEPARTMENT  |     | 530,792.96   | \$ | 575,346.03   | 5  | 565,964.73   |
| PARKS DEPARTMENT    | - 5 | 497,547.67   | \$ | 526,392.27   | 5  | 603,349.23   |
| FIRE & MEDICAL DEPT | 5   | 807,954.00   | 5  | 756,837.00   | 5  | 827,788.00   |
| CENTRAL SERVICES    | s s | 212,273,65   |    | 1,116,045,00 | \$ | 1.259.015.00 |
| OPERATING TRANSFERS |     | 1,127,132.00 | \$ | 1,901,527.19 | 5  | 240,000.00   |
| POLICE DEPARTMENT   |     | 2.223.206.19 |    | 2,555,604,47 |    | 2.663.512.25 |