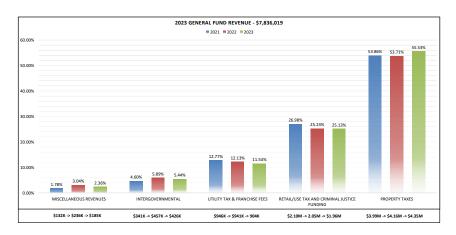

| Year                                        |    | 2021         |    | 2022         |    | 2023         |
|---------------------------------------------|----|--------------|----|--------------|----|--------------|
| MISCELLANEOUS REVENUES                      |    | 1.78%        |    | 3.04%        |    | 2.36%        |
| INTERGOVERNMENTAL                           |    | 4,60%        |    | 5.02%        |    | 5,44%        |
| UTILITY TAX & FRANCHISE FEES                |    | 12.77%       |    | 12.13%       |    | 11.54%       |
| RETAIL/USE TAX AND CRIMINAL JUSTICE FUNDING |    | 26.98%       |    | 25.23%       |    | 25.13%       |
| PROPERTY TAXES                              |    | 53.86%       |    | 53.71%       |    | 55.53%       |
| PROPERTY TAXES                              |    | 3,991,757,97 | 5  | 4.167,873.00 | 5  | 4.351,259,41 |
| RETAIL/USE TAX AND CRIMINAL JUSTICE FUNDING |    | 2,103,371,72 |    | 2,058,332,82 | \$ | 1,969,566,84 |
| UTILITY TAX & FRANCHISE FEES                |    | 946,373.35   | 5  | 941,344.54   | 5  | 204,226.34   |
| INTERGOVERNMENTAL                           | 5  | 341,170,42   | 5  | 457,167,25   | 5  | 426,048,00   |
| MISCELLANEOUS REVENUES                      | \$ | 132,335.44   | \$ | 235,744.92   | \$ | 184,918.54   |
|                                             |    |              |    |              |    |              |