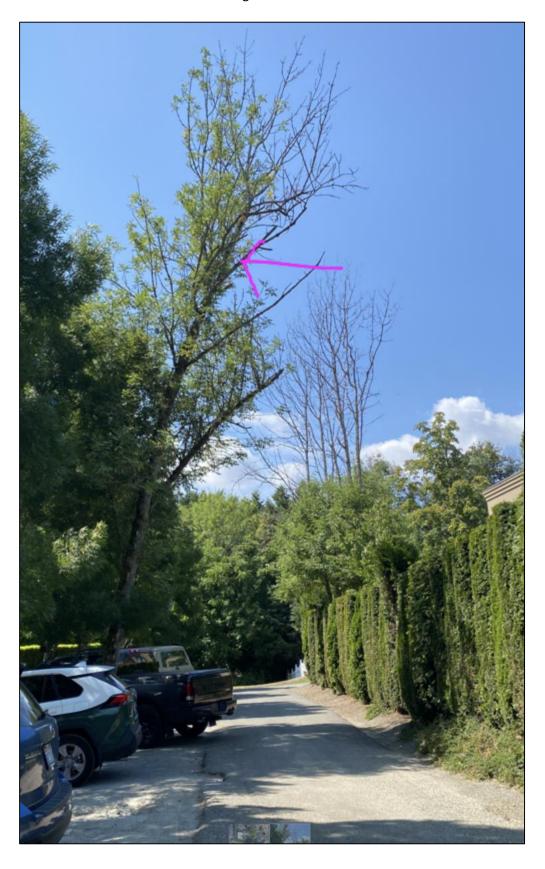

Picture 1. 1631 Rambling Lane – 90% dead red alder.

Picture 2. 8035 NE 25th Street – 90% dead Lombardy poplar.

Picture 3. 321 82nd Ave NE – 14" Oregon Ash

**Picture 4. 7535 NE 28th Pl. –** 35" Bigleaf maple