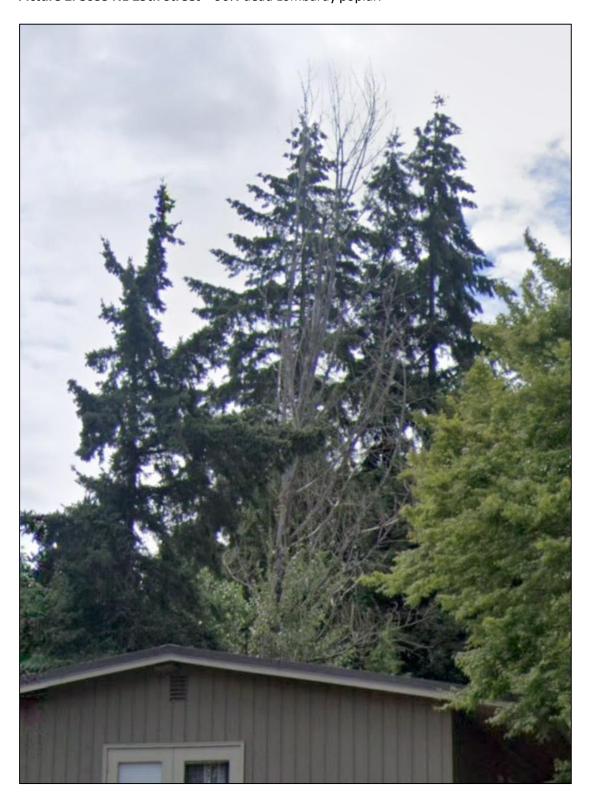

Picture 1. 1631 Rambling Lane – 90% dead red alder.

Picture 2. 8035 NE 25th Street – 90% dead Lombardy poplar.

Picture 3. 321 82nd Ave NE – 14" Oregon Ash

**Picture 4. 7535 NE 28th Pl. –** 35" Bigleaf maple