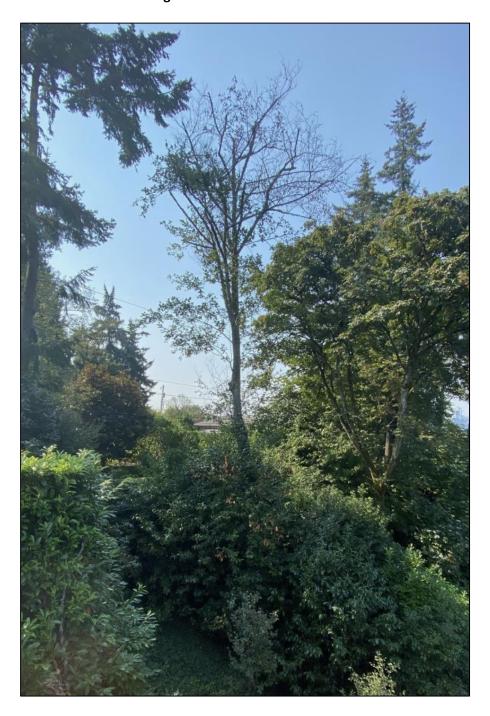

Picture 1. 1631 Rambling Lane – 90% dead red alder.

Picture 2. 8035 NE 25th Street – 90% dead Lombardy poplar.

Picture 3. 321 82nd Ave NE – 14" Oregon Ash

**Picture 4. 7535 NE 28th Pl. –** 35" Bigleaf maple