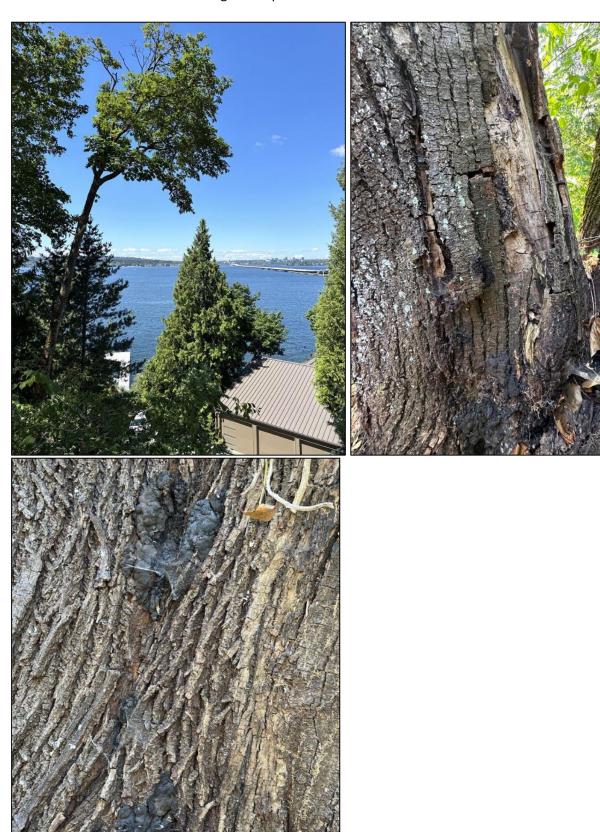

Picture 1. 1631 Rambling Lane – 90% dead red alder.

Picture 2. 8035 NE 25th Street – 90% dead Lombardy poplar.

Picture 3. 321 82nd Ave NE – 14" Oregon Ash

**Picture 4. 7535 NE 28th Pl. –** 35" Bigleaf maple