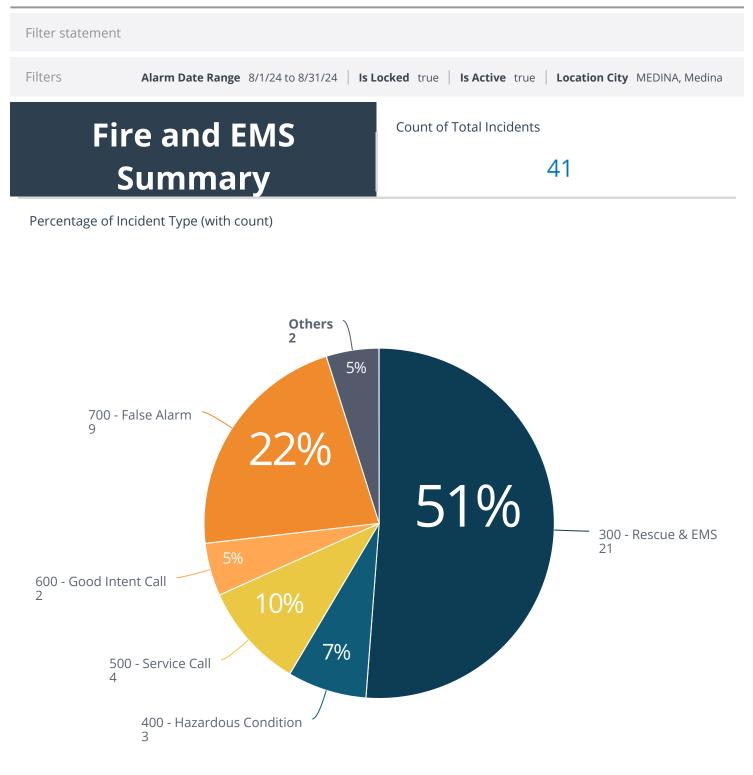

## Filter statement

Filters

Alarm Date Range 8/1/24 to 8/31/24 | Is Locked true | Is Active true | Location City MEDINA, Medina

## Count of Incidents by Type

| Incident Type Group                             | Incident Type Typ                                  |      |
|-------------------------------------------------|----------------------------------------------------|------|
| 100 - Fire                                      | Outside rubbish, trash or waste fire               | 151  |
| 200 - Overpressure Rupture, Explosion, Overheat | Explosion (no fire), other                         | 240  |
| 300 - Rescue & EMS                              | EMS Call, Medical                                  | 3211 |
|                                                 | EMS Call, Other Accident/Trauma                    | 3210 |
|                                                 | EMS Call, Unintentional Medical Alert Activation   | 3119 |
|                                                 | Swimming/recreational water areas rescue           | 361  |
| 300 - Rescue & EMS Total                        | ·                                                  |      |
| 400 - Hazardous Condition                       | Carbon monoxide incident                           | 424  |
|                                                 | Chemical hazard (no spill or leak)                 | 421  |
|                                                 | Heat from short circuit (wiring), defective/worn   | 441  |
| 400 - Hazardous Condition Total                 |                                                    |      |
| 500 - Service Call                              | CARES 101                                          | 5531 |
|                                                 | CARES 101 PD Assist                                | 5511 |
|                                                 | Water or steam leak                                | 522  |
| 500 - Service Call Total                        |                                                    | -    |
| 600 - Good Intent Call                          | Dispatched & canceled en route                     | 611  |
| 700 - False Alarm                               | Alarm system sounded due to malfunction            | 735  |
|                                                 | Carbon monoxide detector activation, no CO         | 746  |
|                                                 | Detector activation, no fire - unintentional       | 744  |
|                                                 | False alarm or false call, other                   | 700  |
|                                                 | Smoke detector activation, no fire - unintentional | 743  |
| 700 - False Alarm Total                         | ·                                                  |      |
| Count                                           |                                                    |      |