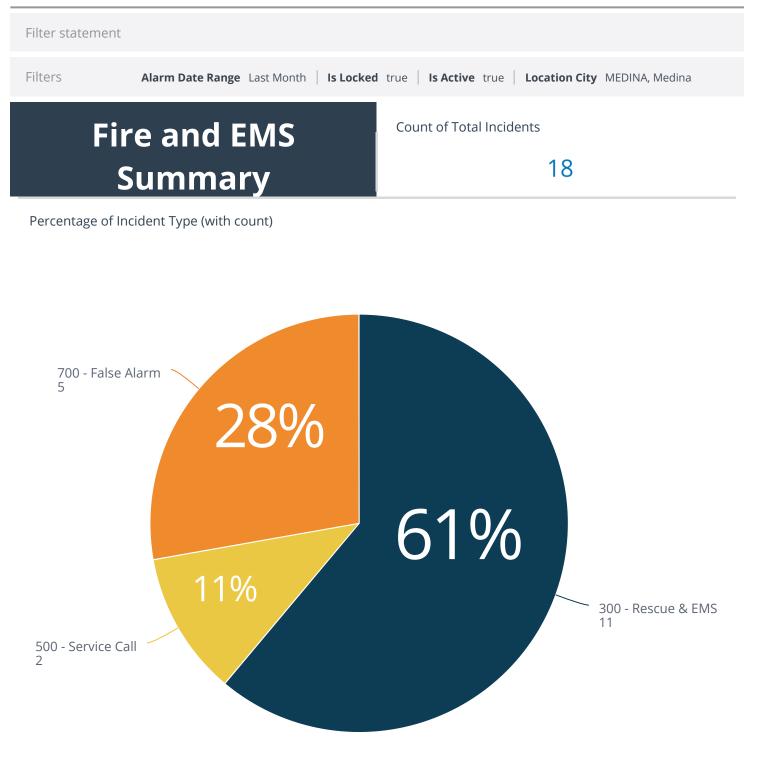

## Filter statement

Filters

Alarm Date Range Last Month | Is Locked true | Is Active true | Location City MEDINA, Medina

## Count of Incidents by Type

| Incident Type Group      | Incident Type                                      | Type Code | Count |
|--------------------------|----------------------------------------------------|-----------|-------|
| 300 - Rescue & EMS       | EMS Call, Medical                                  | 3211      | 10    |
|                          | EMS Call, Other Accident/Trauma                    | 3210      | 1     |
| 300 - Rescue & EMS Total |                                                    |           | 11    |
| 500 - Service Call       | CARES 101                                          | 5531      | 1     |
|                          | Water or steam leak                                | 522       | 1     |
| 500 - Service Call Total |                                                    |           | 2     |
| 700 - False Alarm        | Alarm system activation, no fire - unintentional   | 745       | 1     |
|                          | Detector activation, no fire - unintentional       | 744       | 1     |
|                          | Smoke detector activation due to malfunction       | 733       | 1     |
|                          | Smoke detector activation, no fire - unintentional | 743       | 2     |
| 700 - False Alarm Total  |                                                    | 5         |       |
| Count                    |                                                    |           | 18    |