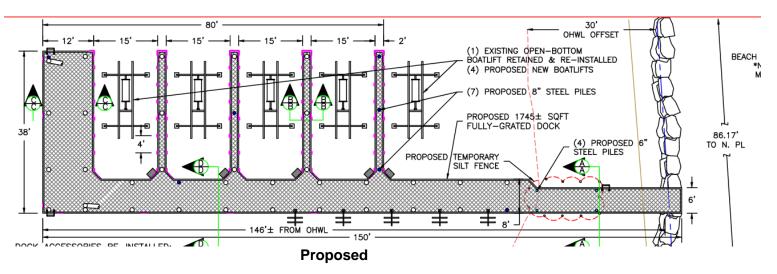

<u>PROPOSAL</u>: Non-administrative substantial development permit to remove 1,745 square feet of timber decking and replace with grating, construct one finger pier, install 4 boat lifts with accompanying power boxes, 5 jet-ski lifts, and 6 new mooring cleats. Pile caps and stringers will be replaced as needed.

#### **EXISTING NONCONFORMITIES**

- 5. Table 16.65.040 sets forth the dimensional and design standards that apply to piers, docks, buoys, moorage piles, and floats. The maximum length of a pier is 100 feet, measured from where the centerline intersects the ordinary high-water line (MMC 16.65.040(D)). The existing pier's length is approximately 146' from the ordinary highwater line (Exhibit 7).
- 6. The maximum width for an existing structure within 30-feet of the ordinary high-water line is 4-feet, except that an additional 2-feet of width is permitted if the property owner or family member living on the property has a condition that qualifies for state disabled accommodations (Table 16.65.040). The existing walkway is 8-feet wide (Exhibit 7).
- 7. The minimum setback from the side property lines is 12-feet for a joint use pier (Table 16.65.040). The pier is located approximately 11'-4" from the south side property line and approximately 66' from the north side property line (Exhibit 7).

- 8. MMC 16.66.090 defines a nonconforming development as a shoreline development which was lawfully constructed or established prior to the effective date of the Act or the shoreline master program, or amendments thereto, but which does not conform to present regulations or standards of the shoreline master program. The applicant submitted a letter of permission dated July 10, 1981, from the Army Corps of Engineers authorizing the construction of the pier (Exhibit 10). This demonstrates the pier was legally established prior to April 18, 2014 and is considered a legally nonconforming structure.
- 9. A legally nonconforming pier shall be determined to have its nonconformity abandoned and all nonconforming rights lost when it experiences repairs exceeding those listed in MMC 16.65.060, or, if not listed, it experiences substantial reconstruction (MMC 16.66.090(E)(4)(b)). The scope of work includes constructing an additional finger pier, which is beyond the repair and maintenance work listed in MMC 16.65.060. This means the pier cannot experience substantial reconstruction and still retain the nonconforming rights. Reconstruction is defined as construction within and/or on an existing structure that has a valid construction permit with fair-market construction costs greater than 60 percent of the replacement cost of the existing structure enlarged, extended, repaired, remodeled, or structurally altered (MMC 16.12.190). The applicant submitted a cost estimate for a new pier compared to the cost of the remodeling/improvements (Exhibit 11). The estimated cost of a new pier is \$448,245 while the repair work is estimated at \$264,120, which is less than 60% (448,245 x .6 = 268,947 > 264,120). The pier will not experience substantial reconstruction and repair and modifications/additions of a legally nonconforming structure is permitted pursuant to MMC 16.65.040 and 16.65.060(E).

#### Pier

16. The pier work includes removing the timber decking (1,752 square feet) and replacing it with grating, installing one finger pier, and narrowing the walkway by two feet for the first 30-feet from the ordinary high water line. Existing overwater structures are required to meet the design standards of MMC 16.65.040:

- a. The pier is a joint use pier serving five residential owners under a cooperative owners' association. Pursuant to Table 16.65.040, the maximum allowable overwater surface coverage for an existing structure shared by more than two properties is 1,500 square feet. Once completed, the proposed pier work will result an overwater surface coverage of 831 square feet (for a total reduction of 744 square feet), which complies with this requirement (Exhibit 7).
- b. The minimum setback from side property lines is 12-feet each side. The pier is approximately 11'-4" from the south side property line and approximately 66' from the north side property line (Exhibit 7). Repair and modifications/additions of a legally nonconforming structure is permitted pursuant to MMC 16.65.040 and 16.65.060(E). The nonconforming south side yard setback may remain and is not required to be brought into conformance. The proposal complies with the dimensional requirement.
- c. The dimensions for an existing pier is limited to the following: maximum length is 100 feet from the ordinary high-water line (OHWL); maximum width of the walkway for the portion located within the first 30 feet waterward of the OHWL is four feet, except an additional two feet width is permitted if the property owner or family member has a condition that qualifies for state disabled accommodations; beyond the first 30 feet waterward of the OHWL, the walkway may be widened to six feet; and there is no maximum length for fingers. As previously mentioned, the work is to an existing, legally nonconforming pier. The pier is approximately 146' from the OHWL and the width of the walkway is 8-feet. The proposal includes reducing the walkway within the first 30-feet of the OHWL by 2-feet, for a maximum width of 6-feet. There is no dimensional requirement for fingers on existing piers and the new finger will match the length of the existing ones (Exhibit 7). Repair and modifications/additions of a legally nonconforming structure is permitted pursuant to MMC 16.65.040 and 16.65.060(E), as such the design complies with the dimensional requirements.
- d. No pier skirting is proposed. The applicant will be using a plastic grated decking allowing a minimum of 43 percent light transmission and will be replacing twelve timber piles with steel, meeting the materials requirements set forth in Table 16.65.040 (Exhibit 7).

#### Boat Lift

- 17. Four boat lifts and five jet ski lifts are proposed to be installed. Boat lifts are required to comply with the dimensional and design standards set forth in Table 16.65.120:
  - a. Where an existing pier exceeds 100 feet in length, a boat lift may be located beyond the maximum distance set forth in Table 16.65.080 provided: 1) No point of the boat lift extends waterward further than the farthest point of the pier or dock measured from the ordinary high water line; 2) Placement of the boat lift does not include installing a platform, finger or similar structure that would be located beyond the maximum distance set forth in Table 16.65.080; 3) The placement of the boat lift will not create obstacles to access and navigation by nearby property owners; and 4) The nonconformity of the existing pier or dock Is not abandoned as prescribed in MMC 16.66.090. The boat will all be installed landward from the

- b. A maximum of three freestanding or deck-mounted boat lifts (including personal watercraft lifts) are allowed per single-family dwelling that shares the pier or dock. Five properties share ownership of the pier and the proposal includes installing 4 boat lifts and 5 jet ski lifts (Exhibit 7). The proposal meets this requirement.
- c. The minimum setback from the side property lines for a boat lift is 12-feet. The boat lifts will be 28' from the south side property line and approximately 40' from the north side property line (Exhibit 7). The locations comply with the dimensional setback requirement.
- d. Mitigation for boat lifts is required pursuant to MMC 16.65.120 and must comply with the US Army Corps of Engineers requirement for watercraft lift mitigation. Proposed mitigation includes two tree and three shrub plantings within 10-feet of the ordinary high-water mark (Exhibit 12).