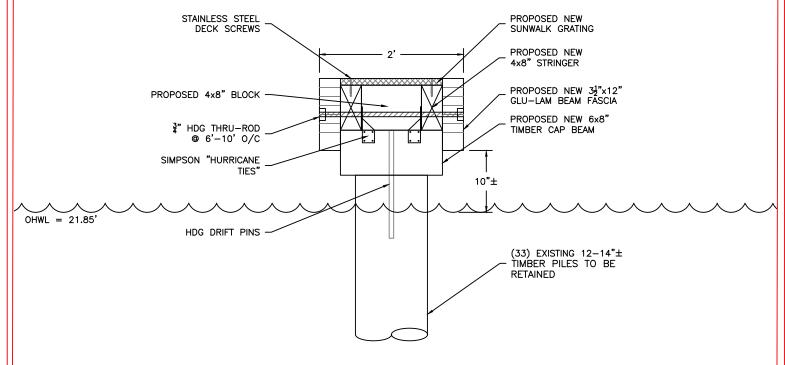

#### Pier

16. The pier work includes removing the timber decking (1,752 square feet) and replacing it with grating, installing one finger pier, and narrowing the walkway by two feet for the first 30-feet from the ordinary high water line. Existing overwater structures are required to meet the design standards of MMC 16.65.040:

- a. The pier is a joint use pier serving five residential owners under a cooperative owners' association. Pursuant to Table 16.65.040, the maximum allowable overwater surface coverage for an existing structure shared by more than two properties is 1,500 square feet. Once completed, the proposed pier work will result an overwater surface coverage of 831 square feet (for a total reduction of 744 square feet), which complies with this requirement (Exhibit 7).
- b. The minimum setback from side property lines is 12-feet each side. The pier is approximately 11'-4" from the south side property line and approximately 66' from the north side property line (Exhibit 7). Repair and modifications/additions of a legally nonconforming structure is permitted pursuant to MMC 16.65.040 and 16.65.060(E). The nonconforming south side yard setback may remain and is not required to be brought into conformance. The proposal complies with the dimensional requirement.
- c. The dimensions for an existing pier is limited to the following: maximum length is 100 feet from the ordinary high-water line (OHWL); maximum width of the walkway for the portion located within the first 30 feet waterward of the OHWL is four feet, except an additional two feet width is permitted if the property owner or family member has a condition that qualifies for state disabled accommodations; beyond the first 30 feet waterward of the OHWL, the walkway may be widened to six feet; and there is no maximum length for fingers. As previously mentioned, the work is to an existing, legally nonconforming pier. The pier is approximately 146' from the OHWL and the width of the walkway is 8-feet. The proposal includes reducing the walkway within the first 30-feet of the OHWL by 2-feet, for a maximum width of 6-feet. There is no dimensional requirement for fingers on existing piers and the new finger will match the length of the existing ones (Exhibit 7). Repair and modifications/additions of a legally nonconforming structure is permitted pursuant to MMC 16.65.040 and 16.65.060(E), as such the design complies with the dimensional requirements.
- d. No pier skirting is proposed. The applicant will be using a plastic grated decking allowing a minimum of 43 percent light transmission and will be replacing twelve timber piles with steel, meeting the materials requirements set forth in Table 16.65.040 (Exhibit 7).

#### Boat Lift

- 17. Four boat lifts and five jet ski lifts are proposed to be installed. Boat lifts are required to comply with the dimensional and design standards set forth in Table 16.65.120:
  - a. Where an existing pier exceeds 100 feet in length, a boat lift may be located beyond the maximum distance set forth in Table 16.65.080 provided: 1) No point of the boat lift extends waterward further than the farthest point of the pier or dock measured from the ordinary high water line; 2) Placement of the boat lift does not include installing a platform, finger or similar structure that would be located beyond the maximum distance set forth in Table 16.65.080; 3) The placement of the boat lift will not create obstacles to access and navigation by nearby property owners; and 4) The nonconformity of the existing pier or dock Is not abandoned as prescribed in MMC 16.66.090. The boat will all be installed landward from the