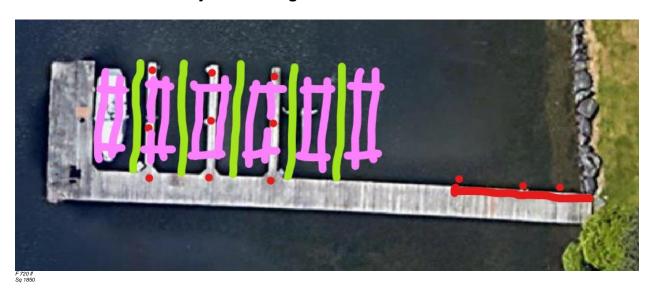

#### **EXISTING NONCONFORMITIES**

- 5. Table 16.65.040 sets forth the dimensional and design standards that apply to piers, docks, buoys, moorage piles, and floats. The maximum length of a pier is 100 feet, measured from where the centerline intersects the ordinary high-water line (MMC 16.65.040(D)). The existing pier's length is approximately 146' from the ordinary highwater line (Exhibit 7).
- 6. The maximum width for an existing structure within 30-feet of the ordinary high-water line is 4-feet, except that an additional 2-feet of width is permitted if the property owner or family member living on the property has a condition that qualifies for state disabled accommodations (Table 16.65.040). The existing walkway is 8-feet wide (Exhibit 7).
- 7. The minimum setback from the side property lines is 12-feet for a joint use pier (Table 16.65.040). The pier is located approximately 11'-4" from the south side property line and approximately 66' from the north side property line (Exhibit 7).

- a. The pier is a joint use pier serving five residential owners under a cooperative owners' association. Pursuant to Table 16.65.040, the maximum allowable overwater surface coverage for an existing structure shared by more than two properties is 1,500 square feet. Once completed, the proposed pier work will result an overwater surface coverage of 831 square feet (for a total reduction of 744 square feet), which complies with this requirement (Exhibit 7).
- b. The minimum setback from side property lines is 12-feet each side. The pier is approximately 11'-4" from the south side property line and approximately 66' from the north side property line (Exhibit 7). Repair and modifications/additions of a legally nonconforming structure is permitted pursuant to MMC 16.65.040 and 16.65.060(E). The nonconforming south side yard setback may remain and is not required to be brought into conformance. The proposal complies with the dimensional requirement.
- c. The dimensions for an existing pier is limited to the following: maximum length is 100 feet from the ordinary high-water line (OHWL); maximum width of the walkway for the portion located within the first 30 feet waterward of the OHWL is four feet, except an additional two feet width is permitted if the property owner or family member has a condition that qualifies for state disabled accommodations; beyond the first 30 feet waterward of the OHWL, the walkway may be widened to six feet; and there is no maximum length for fingers. As previously mentioned, the work is to an existing, legally nonconforming pier. The pier is approximately 146' from the OHWL and the width of the walkway is 8-feet. The proposal includes reducing the walkway within the first 30-feet of the OHWL by 2-feet, for a maximum width of 6-feet. There is no dimensional requirement for fingers on existing piers and the new finger will match the length of the existing ones (Exhibit 7). Repair and modifications/additions of a legally nonconforming structure is permitted pursuant to MMC 16.65.040 and 16.65.060(E), as such the design complies with the dimensional requirements.
- d. No pier skirting is proposed. The applicant will be using a plastic grated decking allowing a minimum of 43 percent light transmission and will be replacing twelve timber piles with steel, meeting the materials requirements set forth in Table 16.65.040 (Exhibit 7).

#### Boat Lift

- 17. Four boat lifts and five jet ski lifts are proposed to be installed. Boat lifts are required to comply with the dimensional and design standards set forth in Table 16.65.120:
  - a. Where an existing pier exceeds 100 feet in length, a boat lift may be located beyond the maximum distance set forth in Table 16.65.080 provided: 1) No point of the boat lift extends waterward further than the farthest point of the pier or dock measured from the ordinary high water line; 2) Placement of the boat lift does not include installing a platform, finger or similar structure that would be located beyond the maximum distance set forth in Table 16.65.080; 3) The placement of the boat lift will not create obstacles to access and navigation by nearby property owners; and 4) The nonconformity of the existing pier or dock Is not abandoned as prescribed in MMC 16.66.090. The boat will all be installed landward from the

- b. A maximum of three freestanding or deck-mounted boat lifts (including personal watercraft lifts) are allowed per single-family dwelling that shares the pier or dock. Five properties share ownership of the pier and the proposal includes installing 4 boat lifts and 5 jet ski lifts (Exhibit 7). The proposal meets this requirement.
- c. The minimum setback from the side property lines for a boat lift is 12-feet. The boat lifts will be 28' from the south side property line and approximately 40' from the north side property line (Exhibit 7). The locations comply with the dimensional setback requirement.
- d. Mitigation for boat lifts is required pursuant to MMC 16.65.120 and must comply with the US Army Corps of Engineers requirement for watercraft lift mitigation. Proposed mitigation includes two tree and three shrub plantings within 10-feet of the ordinary high-water mark (Exhibit 12).