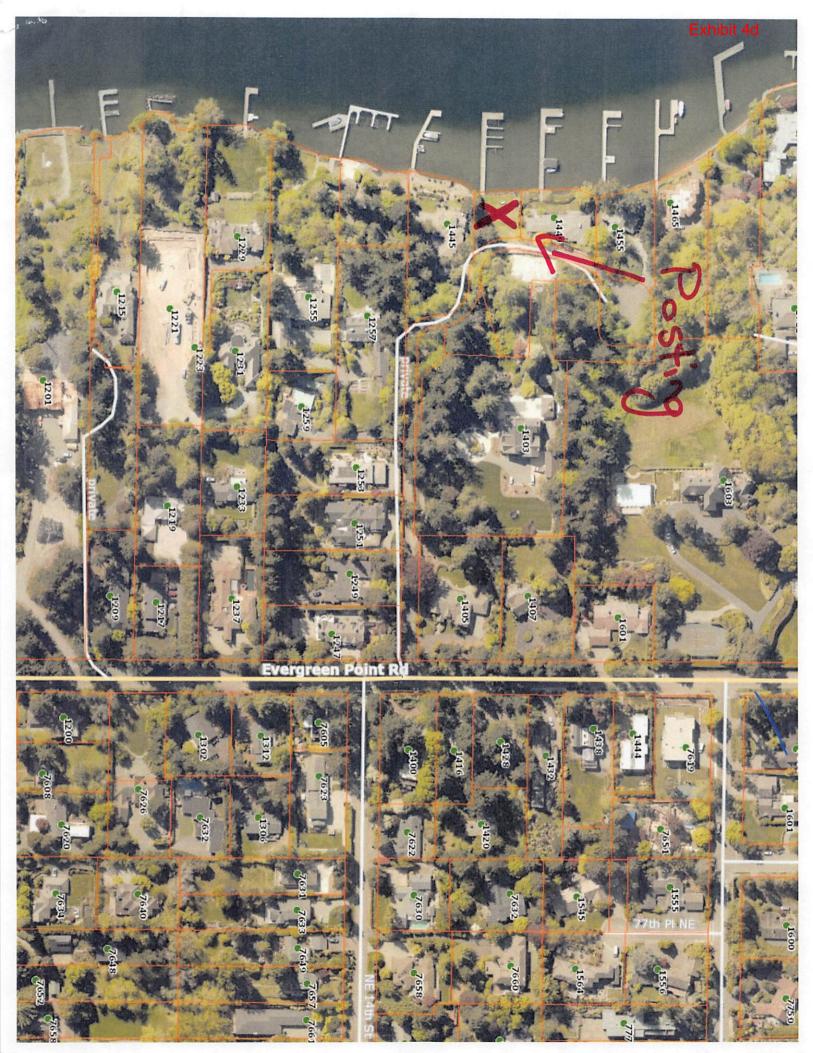

December 16, 2021

December 20, 2021

January 31, 2022

February 1, 2022

The application was received on June 14, 2021, and was determined complete on December 16, 2021, pursuant to MMC 16.80.100. A Notice of Application was issued on December 20, 2021, by mailing to property owners pursuant to MMC 16.80.140(B)(2); posting on-site; and posting at other public notice locations (City Hall, Medina Post Office, Park Board, and City of Medina website). A 30-day comment period was used pursuant to MMC 16.80.110(B)(7). A Notice of Hearing was issued on January 31, 2021, consistent with MMC 16.80.120 by being mailed to property owners pursuant to MMC 16.80.140(B)(2), published in *The Seattle Times* newspaper, and posted on the City of Medina website. Due to an unforeseen staffing shortage, the posting of

the Notice of Hearing did not occur until Tuesday, February 1, 2022, by being posted on the site and other public notices locations (City Hall, Medina Post Office, and Medina Park Posting Board). Despite the posting on site occurring a day after it was mailed, published, and made available on the City's website, the Notice of Hearing did occur at least 15 days prior to the hearing date consistent with MMC 16.80.120(A)(1).

#### **PART 6 - CONCLUSION**

- 1. Pursuant to MMC 16.72.110(C) and MMC 16.80.060(C) the Hearing Examiner has authority to decide the proposal after conducting a public hearing. The proposal requires a Substantial Development Permit as the work is non-exempt development activity within the meaning set forth in the Medina Shoreline Master Program.
- Proper notice for the public hearing has been provided. Notice was posted on the property, mailed to property owners within 300 feet and published in the Seattle Times newspaper on January 31, 2022, more than 15 days prior to the date of the hearing (Exhibits 4c and 4d).
- 3. Pursuant to MMC 16.72.110(F), a substantial development permit may only be approved if specific criteria are met:
  - a. The proposed development is consistent with the policy and provisions of the State Shoreline Management Act of 1971 (RCW 90.58).