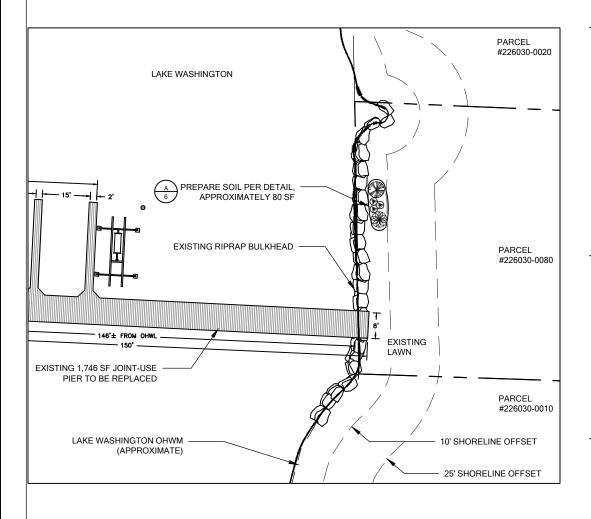

- b. A maximum of three freestanding or deck-mounted boat lifts (including personal watercraft lifts) are allowed per single-family dwelling that shares the pier or dock. Five properties share ownership of the pier and the proposal includes installing 4 boat lifts and 5 jet ski lifts (Exhibit 7). The proposal meets this requirement.
- c. The minimum setback from the side property lines for a boat lift is 12-feet. The boat lifts will be 28' from the south side property line and approximately 40' from the north side property line (Exhibit 7). The locations comply with the dimensional setback requirement.
- d. Mitigation for boat lifts is required pursuant to MMC 16.65.120 and must comply with the US Army Corps of Engineers requirement for watercraft lift mitigation. Proposed mitigation includes two tree and three shrub plantings within 10-feet of the ordinary high-water mark (Exhibit 12).

#### Shoreline Vegetation Management

- 18. The applicant submitted a planting plan for this project (Exhibit 12). The City's Arborist Consultant reviewed the plans and found them consistent with the requirements for vegetation management in MMC 16.66.050 and Chapter 16.52 MMC (Tree Code). A further breakdown of this analysis follows:
  - a. The applicant is proposing to plant one Shore Pine (Pinus Contorta), one Pacific Willow (Salix Lucida), and three Red Osier Dogwoods (Cornus Sericea) within 10-feet of the ordinary high water mark.