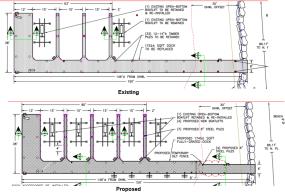

#### Pier

16. The pier work includes removing the timber decking (1,752 square feet) and replacing it with grating, installing one finger pier, and narrowing the walkway by two feet for the first 30-feet from the ordinary high water line. Existing overwater structures are required to meet the design standards of MMC 16.65.040:

- a. The pier is a joint use pier serving five residential owners under a cooperative owners' association. Pursuant to Table 16.65.040, the maximum allowable overwater surface coverage for an existing structure shared by more than two properties is 1,500 square feet. Once completed, the proposed pier work will result an overwater surface coverage of 831 square feet (for a total reduction of 744 square feet), which complies with this requirement (Exhibit 7).
- b. The minimum setback from side property lines is 12-feet each side. The pier is approximately 11'-4" from the south side property line and approximately 66' from the north side property line (Exhibit 7). Repair and modifications/additions of a legally nonconforming structure is permitted pursuant to MMC 16.65.040 and 16.65.060(E). The nonconforming south side yard setback may remain and is not required to be brought into conformance. The proposal complies with the dimensional requirement.
- c. The dimensions for an existing pier is limited to the following: maximum length is 100 feet from the ordinary high-water line (OHWL); maximum width of the walkway for the portion located within the first 30 feet waterward of the OHWL is four feet, except an additional two feet width is permitted if the property owner or family member has a condition that qualifies for state disabled accommodations; beyond the first 30 feet waterward of the OHWL, the walkway may be widened to six feet; and there is no maximum length for fingers. As previously mentioned, the work is to an existing, legally nonconforming pier. The pier is approximately 146' from the OHWL and the width of the walkway is 8-feet. The proposal includes reducing the walkway within the first 30-feet of the OHWL by 2-feet, for a maximum width of 6-feet. There is no dimensional requirement for fingers on existing piers and the new finger will match the length of the existing ones (Exhibit 7). Repair and modifications/additions of a legally nonconforming structure is permitted pursuant to MMC 16.65.040 and 16.65.060(E), as such the design complies with the dimensional requirements.
- d. No pier skirting is proposed. The applicant will be using a plastic grated decking allowing a minimum of 43 percent light transmission and will be replacing twelve timber piles with steel, meeting the materials requirements set forth in Table 16.65.040 (Exhibit 7).

#### Boat Lift

- 17. Four boat lifts and five jet ski lifts are proposed to be installed. Boat lifts are required to comply with the dimensional and design standards set forth in Table 16.65.120:
  - a. Where an existing pier exceeds 100 feet in length, a boat lift may be located beyond the maximum distance set forth in Table 16.65.080 provided: 1) No point of the boat lift extends waterward further than the farthest point of the pier or dock measured from the ordinary high water line; 2) Placement of the boat lift does not include installing a platform, finger or similar structure that would be located beyond the maximum distance set forth in Table 16.65.080; 3) The placement of the boat lift will not create obstacles to access and navigation by nearby property owners; and 4) The nonconformity of the existing pier or dock Is not abandoned as prescribed in MMC 16.66.090. The boat will all be installed landward from the