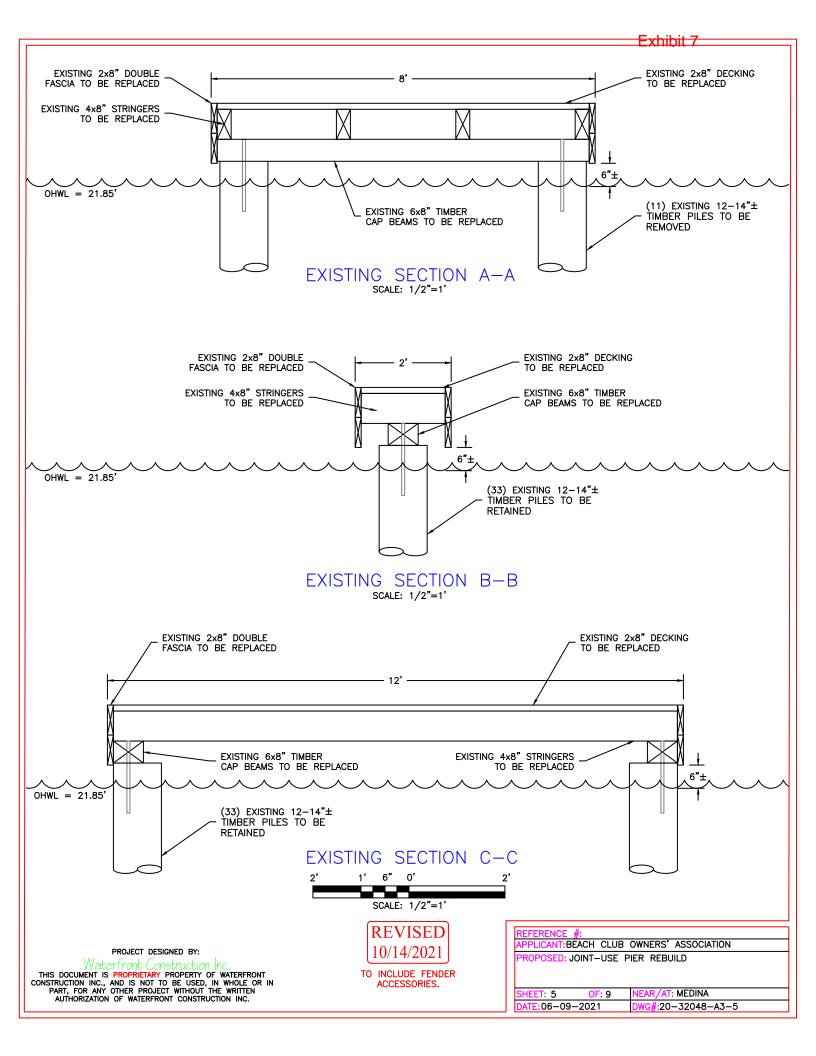

#### Pier

16. The pier work includes removing the timber decking (1,752 square feet) and replacing it with grating, installing one finger pier, and narrowing the walkway by two feet for the first 30-feet from the ordinary high water line. Existing overwater structures are required to meet the design standards of MMC 16.65.040:

- a. The pier is a joint use pier serving five residential owners under a cooperative owners' association. Pursuant to Table 16.65.040, the maximum allowable overwater surface coverage for an existing structure shared by more than two properties is 1,500 square feet. Once completed, the proposed pier work will result an overwater surface coverage of 831 square feet (for a total reduction of 744 square feet), which complies with this requirement (Exhibit 7).
- b. The minimum setback from side property lines is 12-feet each side. The pier is approximately 11'-4" from the south side property line and approximately 66' from the north side property line (Exhibit 7). Repair and modifications/additions of a legally nonconforming structure is permitted pursuant to MMC 16.65.040 and 16.65.060(E). The nonconforming south side yard setback may remain and is not required to be brought into conformance. The proposal complies with the dimensional requirement.
- c. The dimensions for an existing pier is limited to the following: maximum length is 100 feet from the ordinary high-water line (OHWL); maximum width of the walkway for the portion located within the first 30 feet waterward of the OHWL is four feet, except an additional two feet width is permitted if the property owner or family member has a condition that qualifies for state disabled accommodations; beyond the first 30 feet waterward of the OHWL, the walkway may be widened to six feet; and there is no maximum length for fingers. As previously mentioned, the work is to an existing, legally nonconforming pier. The pier is approximately 146' from the OHWL and the width of the walkway is 8-feet. The proposal includes reducing the walkway within the first 30-feet of the OHWL by 2-feet, for a maximum width of 6-feet. There is no dimensional requirement for fingers on existing piers and the new finger will match the length of the existing ones (Exhibit 7). Repair and modifications/additions of a legally nonconforming structure is permitted pursuant to MMC 16.65.040 and 16.65.060(E), as such the design complies with the dimensional requirements.
- d. No pier skirting is proposed. The applicant will be using a plastic grated decking allowing a minimum of 43 percent light transmission and will be replacing twelve timber piles with steel, meeting the materials requirements set forth in Table 16.65.040 (Exhibit 7).