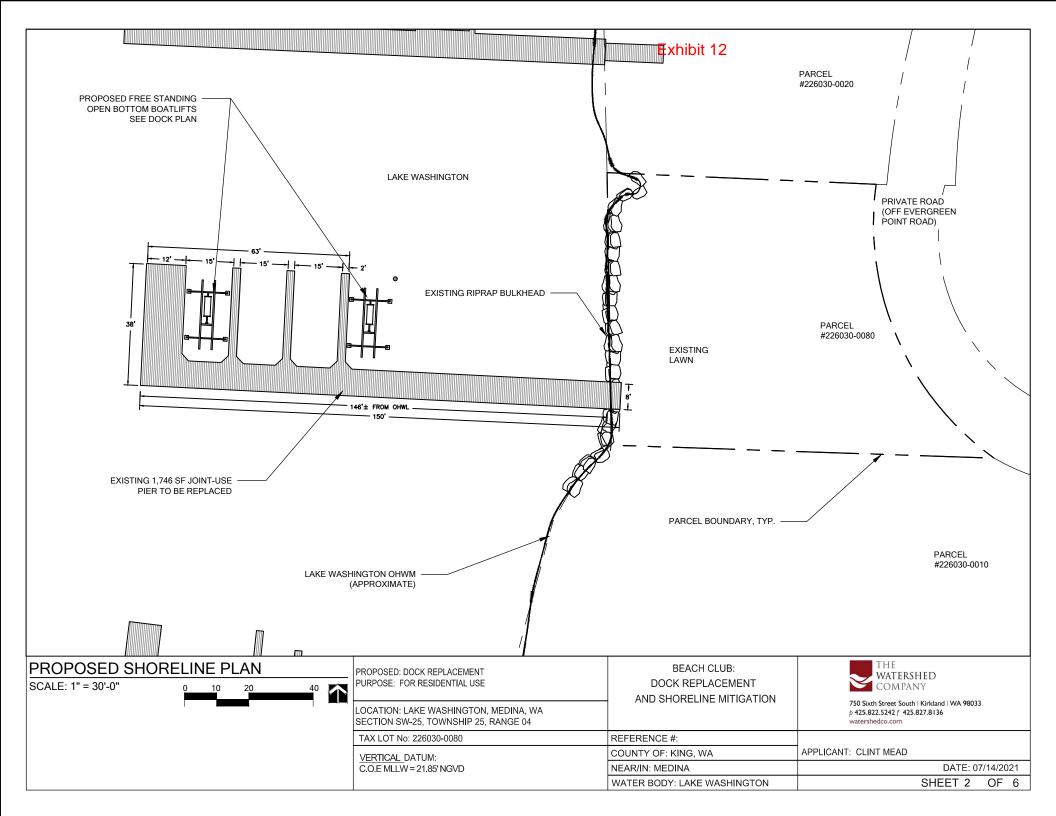

#### **EXISTING NONCONFORMITIES**

- 5. Table 16.65.040 sets forth the dimensional and design standards that apply to piers, docks, buoys, moorage piles, and floats. The maximum length of a pier is 100 feet, measured from where the centerline intersects the ordinary high-water line (MMC 16.65.040(D)). The existing pier's length is approximately 146' from the ordinary highwater line (Exhibit 7).
- 6. The maximum width for an existing structure within 30-feet of the ordinary high-water line is 4-feet, except that an additional 2-feet of width is permitted if the property owner or family member living on the property has a condition that qualifies for state disabled accommodations (Table 16.65.040). The existing walkway is 8-feet wide (Exhibit 7).
- 7. The minimum setback from the side property lines is 12-feet for a joint use pier (Table 16.65.040). The pier is located approximately 11'-4" from the south side property line and approximately 66' from the north side property line (Exhibit 7).

#### Pier

16. The pier work includes removing the timber decking (1,752 square feet) and replacing it with grating, installing one finger pier, and narrowing the walkway by two feet for the first 30-feet from the ordinary high water line. Existing overwater structures are required to meet the design standards of MMC 16.65.040:

- a. The pier is a joint use pier serving five residential owners under a cooperative owners' association. Pursuant to Table 16.65.040, the maximum allowable overwater surface coverage for an existing structure shared by more than two properties is 1,500 square feet. Once completed, the proposed pier work will result an overwater surface coverage of 831 square feet (for a total reduction of 744 square feet), which complies with this requirement (Exhibit 7).
- b. The minimum setback from side property lines is 12-feet each side. The pier is approximately 11'-4" from the south side property line and approximately 66' from the north side property line (Exhibit 7). Repair and modifications/additions of a legally nonconforming structure is permitted pursuant to MMC 16.65.040 and 16.65.060(E). The nonconforming south side yard setback may remain and is not required to be brought into conformance. The proposal complies with the dimensional requirement.
- c. The dimensions for an existing pier is limited to the following: maximum length is 100 feet from the ordinary high-water line (OHWL); maximum width of the walkway for the portion located within the first 30 feet waterward of the OHWL is four feet, except an additional two feet width is permitted if the property owner or family member has a condition that qualifies for state disabled accommodations; beyond the first 30 feet waterward of the OHWL, the walkway may be widened to six feet; and there is no maximum length for fingers. As previously mentioned, the work is to an existing, legally nonconforming pier. The pier is approximately 146' from the OHWL and the width of the walkway is 8-feet. The proposal includes reducing the walkway within the first 30-feet of the OHWL by 2-feet, for a maximum width of 6-feet. There is no dimensional requirement for fingers on existing piers and the new finger will match the length of the existing ones (Exhibit 7). Repair and modifications/additions of a legally nonconforming structure is permitted pursuant to MMC 16.65.040 and 16.65.060(E), as such the design complies with the dimensional requirements.
- d. No pier skirting is proposed. The applicant will be using a plastic grated decking allowing a minimum of 43 percent light transmission and will be replacing twelve timber piles with steel, meeting the materials requirements set forth in Table 16.65.040 (Exhibit 7).

#### Boat Lift

- 17. Four boat lifts and five jet ski lifts are proposed to be installed. Boat lifts are required to comply with the dimensional and design standards set forth in Table 16.65.120:
  - a. Where an existing pier exceeds 100 feet in length, a boat lift may be located beyond the maximum distance set forth in Table 16.65.080 provided: 1) No point of the boat lift extends waterward further than the farthest point of the pier or dock measured from the ordinary high water line; 2) Placement of the boat lift does not include installing a platform, finger or similar structure that would be located beyond the maximum distance set forth in Table 16.65.080; 3) The placement of the boat lift will not create obstacles to access and navigation by nearby property owners; and 4) The nonconformity of the existing pier or dock Is not abandoned as prescribed in MMC 16.66.090. The boat will all be installed landward from the

- b. A maximum of three freestanding or deck-mounted boat lifts (including personal watercraft lifts) are allowed per single-family dwelling that shares the pier or dock. Five properties share ownership of the pier and the proposal includes installing 4 boat lifts and 5 jet ski lifts (Exhibit 7). The proposal meets this requirement.
- c. The minimum setback from the side property lines for a boat lift is 12-feet. The boat lifts will be 28' from the south side property line and approximately 40' from the north side property line (Exhibit 7). The locations comply with the dimensional setback requirement.
- d. Mitigation for boat lifts is required pursuant to MMC 16.65.120 and must comply with the US Army Corps of Engineers requirement for watercraft lift mitigation. Proposed mitigation includes two tree and three shrub plantings within 10-feet of the ordinary high-water mark (Exhibit 12).