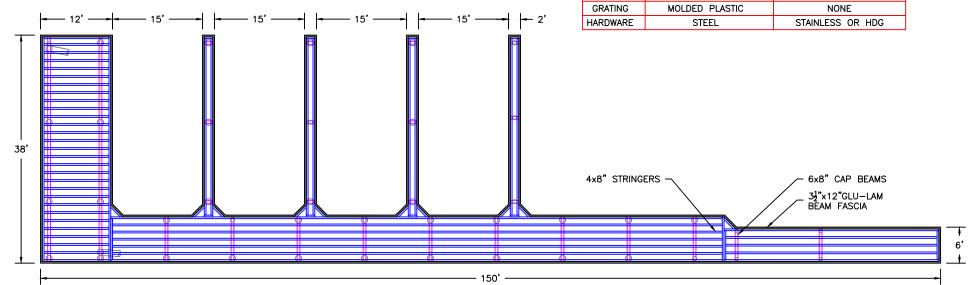

#### Pier

16. The pier work includes removing the timber decking (1,752 square feet) and replacing it with grating, installing one finger pier, and narrowing the walkway by two feet for the first 30-feet from the ordinary high water line. Existing overwater structures are required to meet the design standards of MMC 16.65.040:

- a. The pier is a joint use pier serving five residential owners under a cooperative owners' association. Pursuant to Table 16.65.040, the maximum allowable overwater surface coverage for an existing structure shared by more than two properties is 1,500 square feet. Once completed, the proposed pier work will result an overwater surface coverage of 831 square feet (for a total reduction of 744 square feet), which complies with this requirement (Exhibit 7).
- b. The minimum setback from side property lines is 12-feet each side. The pier is approximately 11'-4" from the south side property line and approximately 66' from the north side property line (Exhibit 7). Repair and modifications/additions of a legally nonconforming structure is permitted pursuant to MMC 16.65.040 and 16.65.060(E). The nonconforming south side yard setback may remain and is not required to be brought into conformance. The proposal complies with the dimensional requirement.
- c. The dimensions for an existing pier is limited to the following: maximum length is 100 feet from the ordinary high-water line (OHWL); maximum width of the walkway for the portion located within the first 30 feet waterward of the OHWL is four feet, except an additional two feet width is permitted if the property owner or family member has a condition that qualifies for state disabled accommodations; beyond the first 30 feet waterward of the OHWL, the walkway may be widened to six feet; and there is no maximum length for fingers. As previously mentioned, the work is to an existing, legally nonconforming pier. The pier is approximately 146' from the OHWL and the width of the walkway is 8-feet. The proposal includes reducing the walkway within the first 30-feet of the OHWL by 2-feet, for a maximum width of 6-feet. There is no dimensional requirement for fingers on existing piers and the new finger will match the length of the existing ones (Exhibit 7). Repair and modifications/additions of a legally nonconforming structure is permitted pursuant to MMC 16.65.040 and 16.65.060(E), as such the design complies with the dimensional requirements.
- d. No pier skirting is proposed. The applicant will be using a plastic grated decking allowing a minimum of 43 percent light transmission and will be replacing twelve timber piles with steel, meeting the materials requirements set forth in Table 16.65.040 (Exhibit 7).

#### Boat Lift

- 17. Four boat lifts and five jet ski lifts are proposed to be installed. Boat lifts are required to comply with the dimensional and design standards set forth in Table 16.65.120:
  - a. Where an existing pier exceeds 100 feet in length, a boat lift may be located beyond the maximum distance set forth in Table 16.65.080 provided: 1) No point of the boat lift extends waterward further than the farthest point of the pier or dock measured from the ordinary high water line; 2) Placement of the boat lift does not include installing a platform, finger or similar structure that would be located beyond the maximum distance set forth in Table 16.65.080; 3) The placement of the boat lift will not create obstacles to access and navigation by nearby property owners; and 4) The nonconformity of the existing pier or dock Is not abandoned as prescribed in MMC 16.66.090. The boat will all be installed landward from the

- b. A maximum of three freestanding or deck-mounted boat lifts (including personal watercraft lifts) are allowed per single-family dwelling that shares the pier or dock. Five properties share ownership of the pier and the proposal includes installing 4 boat lifts and 5 jet ski lifts (Exhibit 7). The proposal meets this requirement.
- c. The minimum setback from the side property lines for a boat lift is 12-feet. The boat lifts will be 28' from the south side property line and approximately 40' from the north side property line (Exhibit 7). The locations comply with the dimensional setback requirement.
- d. Mitigation for boat lifts is required pursuant to MMC 16.65.120 and must comply with the US Army Corps of Engineers requirement for watercraft lift mitigation. Proposed mitigation includes two tree and three shrub plantings within 10-feet of the ordinary high-water mark (Exhibit 12).