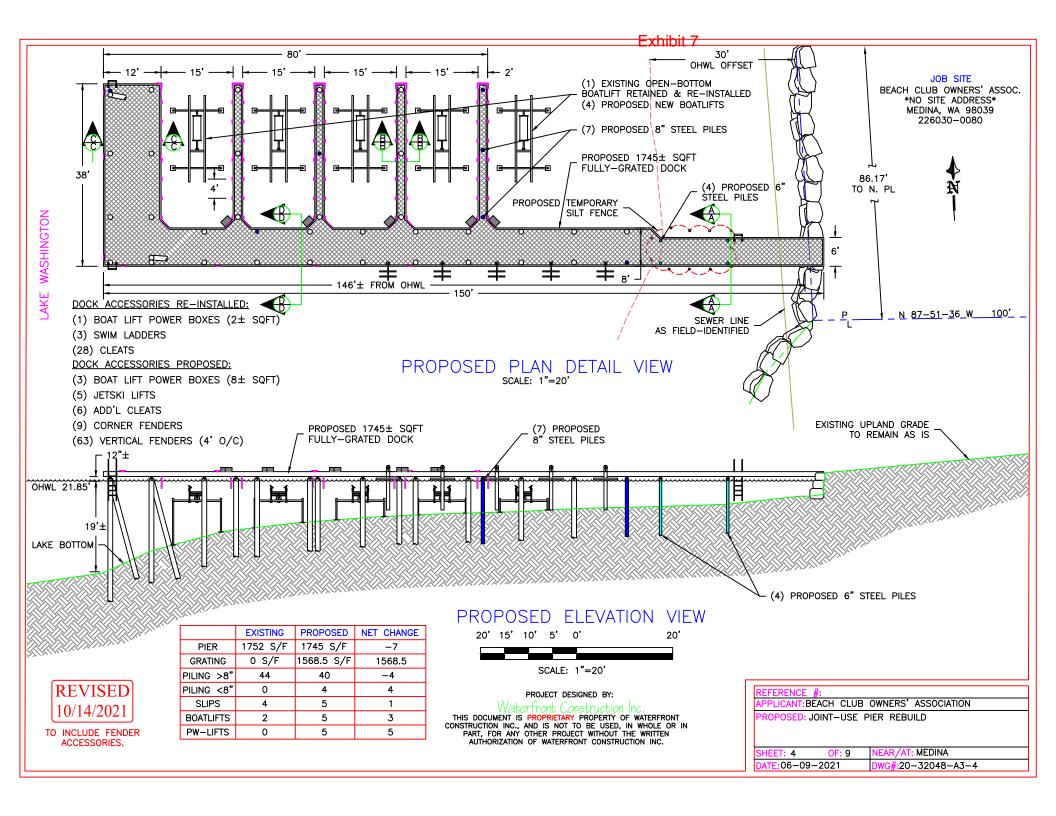

<u>PROPOSAL</u>: Non-administrative substantial development permit to remove 1,745 square feet of timber decking and replace with grating, construct one finger pier, install 4 boat lifts with accompanying power boxes, 5 jet-ski lifts, and 6 new mooring cleats. Pile caps and stringers will be replaced as needed.

- a. The pier is a joint use pier serving five residential owners under a cooperative owners' association. Pursuant to Table 16.65.040, the maximum allowable overwater surface coverage for an existing structure shared by more than two properties is 1,500 square feet. Once completed, the proposed pier work will result an overwater surface coverage of 831 square feet (for a total reduction of 744 square feet), which complies with this requirement (Exhibit 7).
- b. The minimum setback from side property lines is 12-feet each side. The pier is approximately 11'-4" from the south side property line and approximately 66' from the north side property line (Exhibit 7). Repair and modifications/additions of a legally nonconforming structure is permitted pursuant to MMC 16.65.040 and 16.65.060(E). The nonconforming south side yard setback may remain and is not required to be brought into conformance. The proposal complies with the dimensional requirement.
- c. The dimensions for an existing pier is limited to the following: maximum length is 100 feet from the ordinary high-water line (OHWL); maximum width of the walkway for the portion located within the first 30 feet waterward of the OHWL is four feet, except an additional two feet width is permitted if the property owner or family member has a condition that qualifies for state disabled accommodations; beyond the first 30 feet waterward of the OHWL, the walkway may be widened to six feet; and there is no maximum length for fingers. As previously mentioned, the work is to an existing, legally nonconforming pier. The pier is approximately 146' from the OHWL and the width of the walkway is 8-feet. The proposal includes reducing the walkway within the first 30-feet of the OHWL by 2-feet, for a maximum width of 6-feet. There is no dimensional requirement for fingers on existing piers and the new finger will match the length of the existing ones (Exhibit 7). Repair and modifications/additions of a legally nonconforming structure is permitted pursuant to MMC 16.65.040 and 16.65.060(E), as such the design complies with the dimensional requirements.
- d. No pier skirting is proposed. The applicant will be using a plastic grated decking allowing a minimum of 43 percent light transmission and will be replacing twelve timber piles with steel, meeting the materials requirements set forth in Table 16.65.040 (Exhibit 7).

#### Boat Lift

- 17. Four boat lifts and five jet ski lifts are proposed to be installed. Boat lifts are required to comply with the dimensional and design standards set forth in Table 16.65.120:
  - a. Where an existing pier exceeds 100 feet in length, a boat lift may be located beyond the maximum distance set forth in Table 16.65.080 provided: 1) No point of the boat lift extends waterward further than the farthest point of the pier or dock measured from the ordinary high water line; 2) Placement of the boat lift does not include installing a platform, finger or similar structure that would be located beyond the maximum distance set forth in Table 16.65.080; 3) The placement of the boat lift will not create obstacles to access and navigation by nearby property owners; and 4) The nonconformity of the existing pier or dock Is not abandoned as prescribed in MMC 16.66.090. The boat will all be installed landward from the

- b. A maximum of three freestanding or deck-mounted boat lifts (including personal watercraft lifts) are allowed per single-family dwelling that shares the pier or dock. Five properties share ownership of the pier and the proposal includes installing 4 boat lifts and 5 jet ski lifts (Exhibit 7). The proposal meets this requirement.
- c. The minimum setback from the side property lines for a boat lift is 12-feet. The boat lifts will be 28' from the south side property line and approximately 40' from the north side property line (Exhibit 7). The locations comply with the dimensional setback requirement.
- d. Mitigation for boat lifts is required pursuant to MMC 16.65.120 and must comply with the US Army Corps of Engineers requirement for watercraft lift mitigation. Proposed mitigation includes two tree and three shrub plantings within 10-feet of the ordinary high-water mark (Exhibit 12).

grated decking which is 43 percent light permeable. Although the pier will have an additional finger, the net result of the overwater coverage will decrease from 1,568 square feet to 831 square feet as a result of the thruflow light permeable decking (Exhibits 7 and 8). The repair and addition to the existing pier is a reasonable and appropriate uses of the lake shore. As proposed and conditioned, the proposal will result in no net loss of shoreline ecological function or value and will not infringe on the public's right to use and enjoy Lake Washington. This matter has been properly noticed and brought before the Hearing Examiner.