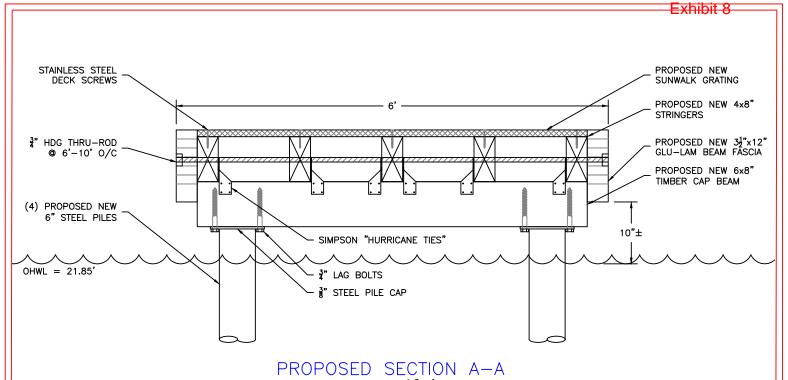

- a. The pier is a joint use pier serving five residential owners under a cooperative owners' association. Pursuant to Table 16.65.040, the maximum allowable overwater surface coverage for an existing structure shared by more than two properties is 1,500 square feet. Once completed, the proposed pier work will result an overwater surface coverage of 831 square feet (for a total reduction of 744 square feet), which complies with this requirement (Exhibit 7).
- b. The minimum setback from side property lines is 12-feet each side. The pier is approximately 11'-4" from the south side property line and approximately 66' from the north side property line (Exhibit 7). Repair and modifications/additions of a legally nonconforming structure is permitted pursuant to MMC 16.65.040 and 16.65.060(E). The nonconforming south side yard setback may remain and is not required to be brought into conformance. The proposal complies with the dimensional requirement.
- c. The dimensions for an existing pier is limited to the following: maximum length is 100 feet from the ordinary high-water line (OHWL); maximum width of the walkway for the portion located within the first 30 feet waterward of the OHWL is four feet, except an additional two feet width is permitted if the property owner or family member has a condition that qualifies for state disabled accommodations; beyond the first 30 feet waterward of the OHWL, the walkway may be widened to six feet; and there is no maximum length for fingers. As previously mentioned, the work is to an existing, legally nonconforming pier. The pier is approximately 146' from the OHWL and the width of the walkway is 8-feet. The proposal includes reducing the walkway within the first 30-feet of the OHWL by 2-feet, for a maximum width of 6-feet. There is no dimensional requirement for fingers on existing piers and the new finger will match the length of the existing ones (Exhibit 7). Repair and modifications/additions of a legally nonconforming structure is permitted pursuant to MMC 16.65.040 and 16.65.060(E), as such the design complies with the dimensional requirements.
- d. No pier skirting is proposed. The applicant will be using a plastic grated decking allowing a minimum of 43 percent light transmission and will be replacing twelve timber piles with steel, meeting the materials requirements set forth in Table 16.65.040 (Exhibit 7).