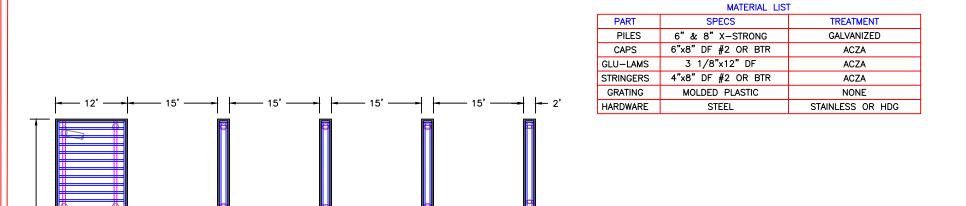

- a. The pier is a joint use pier serving five residential owners under a cooperative owners' association. Pursuant to Table 16.65.040, the maximum allowable overwater surface coverage for an existing structure shared by more than two properties is 1,500 square feet. Once completed, the proposed pier work will result an overwater surface coverage of 831 square feet (for a total reduction of 744 square feet), which complies with this requirement (Exhibit 7).
- b. The minimum setback from side property lines is 12-feet each side. The pier is approximately 11'-4" from the south side property line and approximately 66' from the north side property line (Exhibit 7). Repair and modifications/additions of a legally nonconforming structure is permitted pursuant to MMC 16.65.040 and 16.65.060(E). The nonconforming south side yard setback may remain and is not required to be brought into conformance. The proposal complies with the dimensional requirement.
- c. The dimensions for an existing pier is limited to the following: maximum length is 100 feet from the ordinary high-water line (OHWL); maximum width of the walkway for the portion located within the first 30 feet waterward of the OHWL is four feet, except an additional two feet width is permitted if the property owner or family member has a condition that qualifies for state disabled accommodations; beyond the first 30 feet waterward of the OHWL, the walkway may be widened to six feet; and there is no maximum length for fingers. As previously mentioned, the work is to an existing, legally nonconforming pier. The pier is approximately 146' from the OHWL and the width of the walkway is 8-feet. The proposal includes reducing the walkway within the first 30-feet of the OHWL by 2-feet, for a maximum width of 6-feet. There is no dimensional requirement for fingers on existing piers and the new finger will match the length of the existing ones (Exhibit 7). Repair and modifications/additions of a legally nonconforming structure is permitted pursuant to MMC 16.65.040 and 16.65.060(E), as such the design complies with the dimensional requirements.
- d. No pier skirting is proposed. The applicant will be using a plastic grated decking allowing a minimum of 43 percent light transmission and will be replacing twelve timber piles with steel, meeting the materials requirements set forth in Table 16.65.040 (Exhibit 7).

#### Boat Lift

- 17. Four boat lifts and five jet ski lifts are proposed to be installed. Boat lifts are required to comply with the dimensional and design standards set forth in Table 16.65.120:
  - a. Where an existing pier exceeds 100 feet in length, a boat lift may be located beyond the maximum distance set forth in Table 16.65.080 provided: 1) No point of the boat lift extends waterward further than the farthest point of the pier or dock measured from the ordinary high water line; 2) Placement of the boat lift does not include installing a platform, finger or similar structure that would be located beyond the maximum distance set forth in Table 16.65.080; 3) The placement of the boat lift will not create obstacles to access and navigation by nearby property owners; and 4) The nonconformity of the existing pier or dock Is not abandoned as prescribed in MMC 16.66.090. The boat will all be installed landward from the