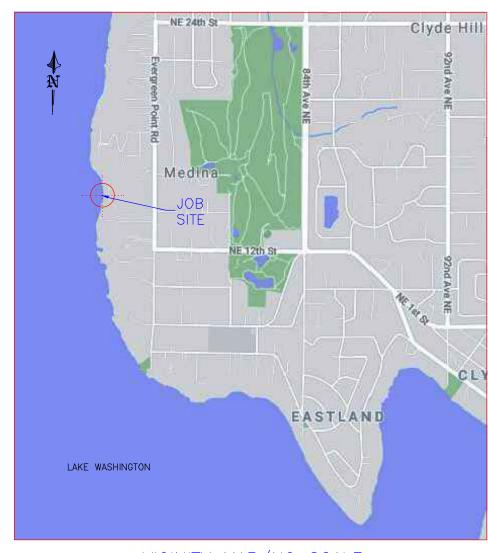

## **PART 1 – GENERAL INFORMATION**

CASE NO: P-21-037 Non-Administrative Substantial Development Permit

LOCATION: 1447 Evergreen Point Road

TAX PARCEL NO: 226030-0080

PROPERTY OWNER: Beach Club Owners Association