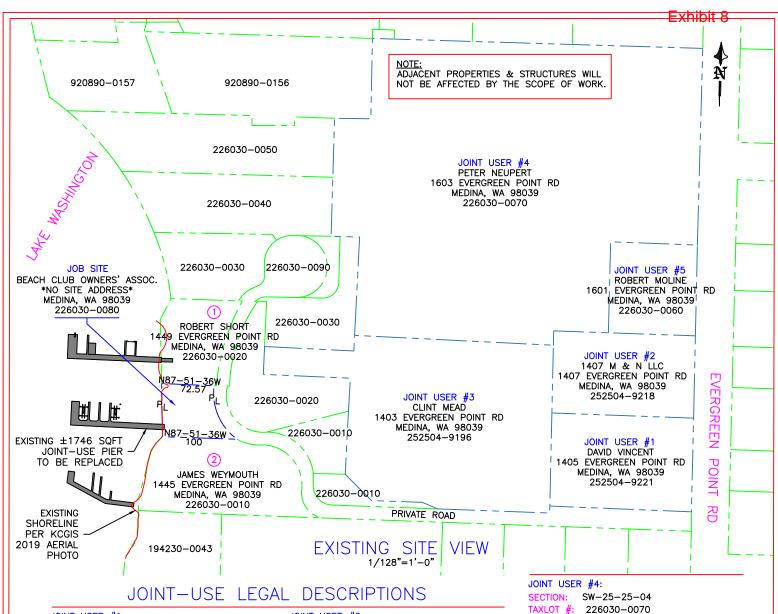

## **PART 1 – GENERAL INFORMATION**

CASE NO: P-21-037 Non-Administrative Substantial Development Permit

LOCATION: 1447 Evergreen Point Road

TAX PARCEL NO: 226030-0080

PROPERTY OWNER: Beach Club Owners Association

#### **LEGAL DESCRIPTION:**

TRACT A OF EDGECLIFFE, AS PER PLAT RECORDED IN VOLUME 96 OF PLATS, PAGES 67 AND 68, RECORDS OF KING COUNTY; SITUATE IN THE CITY OF MEDINA, COUNTY OF KING, STATE OF WASHINGTON

ZONING: Single Family Residence, R-20

SHORELINE ENVIRONMENT DESIGNATION: Residential and Aquatic Environments

**COMPREHENSIVE PLAN DESIGNATION:** Single Family Residential

<u>CRITICAL AREAS</u>: Fish and Wildlife Habitat Conservation Area (Lake Washington)

ACCESS: Ingress and egress is from a private lane off Evergreen Point Road