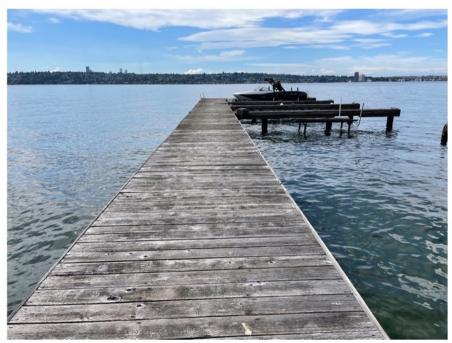

#### **EXISTING NONCONFORMITIES**

- 5. Table 16.65.040 sets forth the dimensional and design standards that apply to piers, docks, buoys, moorage piles, and floats. The maximum length of a pier is 100 feet, measured from where the centerline intersects the ordinary high-water line (MMC 16.65.040(D)). The existing pier's length is approximately 146' from the ordinary highwater line (Exhibit 7).
- 6. The maximum width for an existing structure within 30-feet of the ordinary high-water line is 4-feet, except that an additional 2-feet of width is permitted if the property owner or family member living on the property has a condition that qualifies for state disabled accommodations (Table 16.65.040). The existing walkway is 8-feet wide (Exhibit 7).
- 7. The minimum setback from the side property lines is 12-feet for a joint use pier (Table 16.65.040). The pier is located approximately 11'-4" from the south side property line and approximately 66' from the north side property line (Exhibit 7).

#### Pier

16. The pier work includes removing the timber decking (1,752 square feet) and replacing it with grating, installing one finger pier, and narrowing the walkway by two feet for the first 30-feet from the ordinary high water line. Existing overwater structures are required to meet the design standards of MMC 16.65.040:

- a. The pier is a joint use pier serving five residential owners under a cooperative owners' association. Pursuant to Table 16.65.040, the maximum allowable overwater surface coverage for an existing structure shared by more than two properties is 1,500 square feet. Once completed, the proposed pier work will result an overwater surface coverage of 831 square feet (for a total reduction of 744 square feet), which complies with this requirement (Exhibit 7).
- b. The minimum setback from side property lines is 12-feet each side. The pier is approximately 11'-4" from the south side property line and approximately 66' from the north side property line (Exhibit 7). Repair and modifications/additions of a legally nonconforming structure is permitted pursuant to MMC 16.65.040 and 16.65.060(E). The nonconforming south side yard setback may remain and is not required to be brought into conformance. The proposal complies with the dimensional requirement.
- c. The dimensions for an existing pier is limited to the following: maximum length is 100 feet from the ordinary high-water line (OHWL); maximum width of the walkway for the portion located within the first 30 feet waterward of the OHWL is four feet, except an additional two feet width is permitted if the property owner or family member has a condition that qualifies for state disabled accommodations; beyond the first 30 feet waterward of the OHWL, the walkway may be widened to six feet; and there is no maximum length for fingers. As previously mentioned, the work is to an existing, legally nonconforming pier. The pier is approximately 146' from the OHWL and the width of the walkway is 8-feet. The proposal includes reducing the walkway within the first 30-feet of the OHWL by 2-feet, for a maximum width of 6-feet. There is no dimensional requirement for fingers on existing piers and the new finger will match the length of the existing ones (Exhibit 7). Repair and modifications/additions of a legally nonconforming structure is permitted pursuant to MMC 16.65.040 and 16.65.060(E), as such the design complies with the dimensional requirements.
- d. No pier skirting is proposed. The applicant will be using a plastic grated decking allowing a minimum of 43 percent light transmission and will be replacing twelve timber piles with steel, meeting the materials requirements set forth in Table 16.65.040 (Exhibit 7).