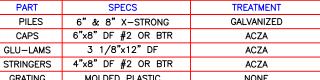

- a. The pier is a joint use pier serving five residential owners under a cooperative owners' association. Pursuant to Table 16.65.040, the maximum allowable overwater surface coverage for an existing structure shared by more than two properties is 1,500 square feet. Once completed, the proposed pier work will result an overwater surface coverage of 831 square feet (for a total reduction of 744 square feet), which complies with this requirement (Exhibit 7).
- b. The minimum setback from side property lines is 12-feet each side. The pier is approximately 11'-4" from the south side property line and approximately 66' from the north side property line (Exhibit 7). Repair and modifications/additions of a legally nonconforming structure is permitted pursuant to MMC 16.65.040 and 16.65.060(E). The nonconforming south side yard setback may remain and is not required to be brought into conformance. The proposal complies with the dimensional requirement.
- c. The dimensions for an existing pier is limited to the following: maximum length is 100 feet from the ordinary high-water line (OHWL); maximum width of the walkway for the portion located within the first 30 feet waterward of the OHWL is four feet, except an additional two feet width is permitted if the property owner or family member has a condition that qualifies for state disabled accommodations; beyond the first 30 feet waterward of the OHWL, the walkway may be widened to six feet; and there is no maximum length for fingers. As previously mentioned, the work is to an existing, legally nonconforming pier. The pier is approximately 146' from the OHWL and the width of the walkway is 8-feet. The proposal includes reducing the walkway within the first 30-feet of the OHWL by 2-feet, for a maximum width of 6-feet. There is no dimensional requirement for fingers on existing piers and the new finger will match the length of the existing ones (Exhibit 7). Repair and modifications/additions of a legally nonconforming structure is permitted pursuant to MMC 16.65.040 and 16.65.060(E), as such the design complies with the dimensional requirements.
- d. No pier skirting is proposed. The applicant will be using a plastic grated decking allowing a minimum of 43 percent light transmission and will be replacing twelve timber piles with steel, meeting the materials requirements set forth in Table 16.65.040 (Exhibit 7).

#### Boat Lift

- 17. Four boat lifts and five jet ski lifts are proposed to be installed. Boat lifts are required to comply with the dimensional and design standards set forth in Table 16.65.120:
  - a. Where an existing pier exceeds 100 feet in length, a boat lift may be located beyond the maximum distance set forth in Table 16.65.080 provided: 1) No point of the boat lift extends waterward further than the farthest point of the pier or dock measured from the ordinary high water line; 2) Placement of the boat lift does not include installing a platform, finger or similar structure that would be located beyond the maximum distance set forth in Table 16.65.080; 3) The placement of the boat lift will not create obstacles to access and navigation by nearby property owners; and 4) The nonconformity of the existing pier or dock Is not abandoned as prescribed in MMC 16.66.090. The boat will all be installed landward from the

#### Shoreline Vegetation Management

- 18. The applicant submitted a planting plan for this project (Exhibit 12). The City's Arborist Consultant reviewed the plans and found them consistent with the requirements for vegetation management in MMC 16.66.050 and Chapter 16.52 MMC (Tree Code). A further breakdown of this analysis follows:
  - a. The applicant is proposing to plant one Shore Pine (Pinus Contorta), one Pacific Willow (Salix Lucida), and three Red Osier Dogwoods (Cornus Sericea) within 10-feet of the ordinary high water mark.