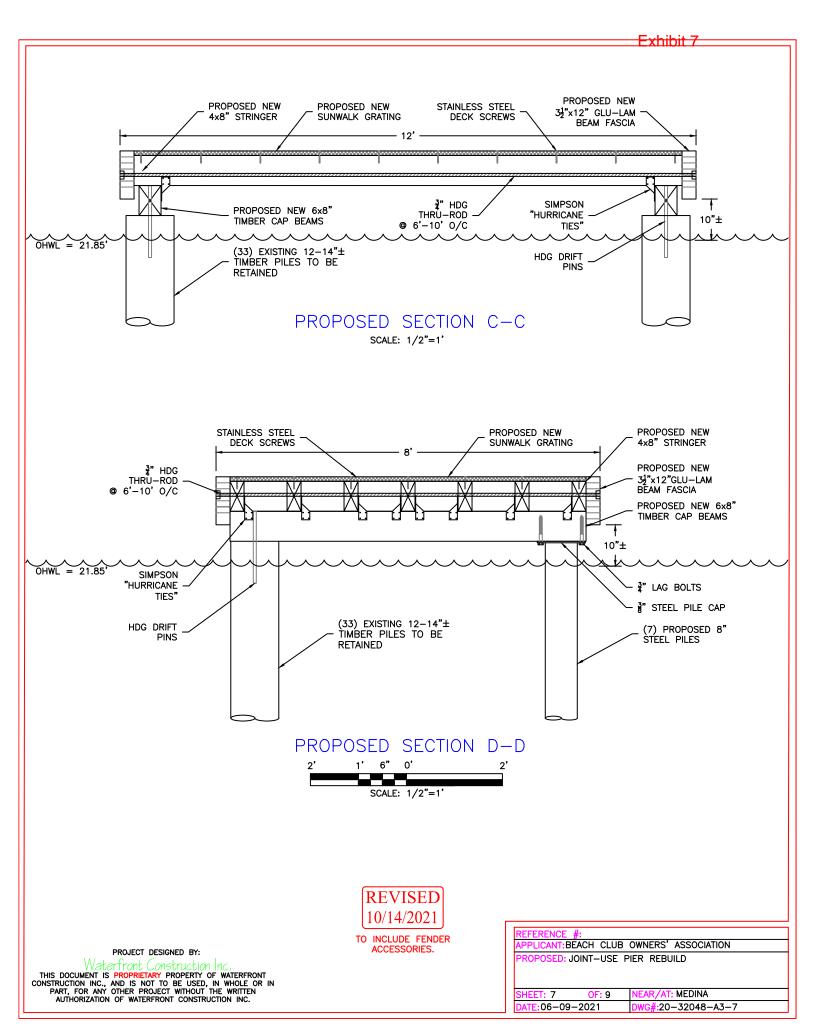

#### **EXISTING NONCONFORMITIES**

- 5. Table 16.65.040 sets forth the dimensional and design standards that apply to piers, docks, buoys, moorage piles, and floats. The maximum length of a pier is 100 feet, measured from where the centerline intersects the ordinary high-water line (MMC 16.65.040(D)). The existing pier's length is approximately 146' from the ordinary highwater line (Exhibit 7).
- 6. The maximum width for an existing structure within 30-feet of the ordinary high-water line is 4-feet, except that an additional 2-feet of width is permitted if the property owner or family member living on the property has a condition that qualifies for state disabled accommodations (Table 16.65.040). The existing walkway is 8-feet wide (Exhibit 7).
- 7. The minimum setback from the side property lines is 12-feet for a joint use pier (Table 16.65.040). The pier is located approximately 11'-4" from the south side property line and approximately 66' from the north side property line (Exhibit 7).

#### Pier

16. The pier work includes removing the timber decking (1,752 square feet) and replacing it with grating, installing one finger pier, and narrowing the walkway by two feet for the first 30-feet from the ordinary high water line. Existing overwater structures are required to meet the design standards of MMC 16.65.040:

- a. The pier is a joint use pier serving five residential owners under a cooperative owners' association. Pursuant to Table 16.65.040, the maximum allowable overwater surface coverage for an existing structure shared by more than two properties is 1,500 square feet. Once completed, the proposed pier work will result an overwater surface coverage of 831 square feet (for a total reduction of 744 square feet), which complies with this requirement (Exhibit 7).
- b. The minimum setback from side property lines is 12-feet each side. The pier is approximately 11'-4" from the south side property line and approximately 66' from the north side property line (Exhibit 7). Repair and modifications/additions of a legally nonconforming structure is permitted pursuant to MMC 16.65.040 and 16.65.060(E). The nonconforming south side yard setback may remain and is not required to be brought into conformance. The proposal complies with the dimensional requirement.
- c. The dimensions for an existing pier is limited to the following: maximum length is 100 feet from the ordinary high-water line (OHWL); maximum width of the walkway for the portion located within the first 30 feet waterward of the OHWL is four feet, except an additional two feet width is permitted if the property owner or family member has a condition that qualifies for state disabled accommodations; beyond the first 30 feet waterward of the OHWL, the walkway may be widened to six feet; and there is no maximum length for fingers. As previously mentioned, the work is to an existing, legally nonconforming pier. The pier is approximately 146' from the OHWL and the width of the walkway is 8-feet. The proposal includes reducing the walkway within the first 30-feet of the OHWL by 2-feet, for a maximum width of 6-feet. There is no dimensional requirement for fingers on existing piers and the new finger will match the length of the existing ones (Exhibit 7). Repair and modifications/additions of a legally nonconforming structure is permitted pursuant to MMC 16.65.040 and 16.65.060(E), as such the design complies with the dimensional requirements.
- d. No pier skirting is proposed. The applicant will be using a plastic grated decking allowing a minimum of 43 percent light transmission and will be replacing twelve timber piles with steel, meeting the materials requirements set forth in Table 16.65.040 (Exhibit 7).

The applicant will take measures to ensure that construction work will not adversely impact Lake Washington. Measures include the installation of a temporary floating turbidity curtain (Exhibit 7).

- b. <u>MMC 16.66.070 In-water construction</u>. MMC 16.66.070 sets forth in-water construction requirements:
  - i. The proposal is required to prevent waste material and unauthorized fill from entering the lake, and all excess material must be removed from the site. A temporary floating turbidity curtain will be in place to ensure materials do not enter the lake.
- ii. Measures must be taken in advance and during construction to ensure that no petroleum products, hydraulic fluid, cement, sediments, sediment-laden water, chemicals, or any other toxic or deleterious materials are allowed to enter the lake, and appropriate spill clean-up materials must be on-site at all times for immediate containment and cleaning. As discussed above, a temporary floating turbidity curtain will be installed to prevent materials from entering the lake.