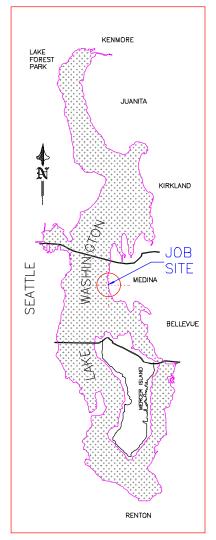

## **PART 1 – GENERAL INFORMATION**

CASE NO: P-21-037 Non-Administrative Substantial Development Permit

LOCATION: 1447 Evergreen Point Road

TAX PARCEL NO: 226030-0080

PROPERTY OWNER: Beach Club Owners Association