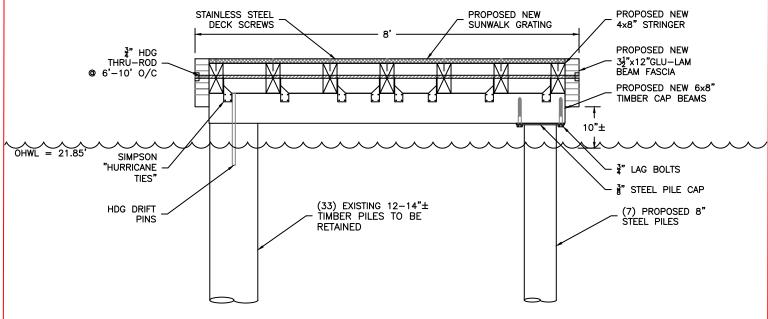

#### Boat Lift

- 17. Four boat lifts and five jet ski lifts are proposed to be installed. Boat lifts are required to comply with the dimensional and design standards set forth in Table 16.65.120:
  - a. Where an existing pier exceeds 100 feet in length, a boat lift may be located beyond the maximum distance set forth in Table 16.65.080 provided: 1) No point of the boat lift extends waterward further than the farthest point of the pier or dock measured from the ordinary high water line; 2) Placement of the boat lift does not include installing a platform, finger or similar structure that would be located beyond the maximum distance set forth in Table 16.65.080; 3) The placement of the boat lift will not create obstacles to access and navigation by nearby property owners; and 4) The nonconformity of the existing pier or dock Is not abandoned as prescribed in MMC 16.66.090. The boat will all be installed landward from the

- b. A maximum of three freestanding or deck-mounted boat lifts (including personal watercraft lifts) are allowed per single-family dwelling that shares the pier or dock. Five properties share ownership of the pier and the proposal includes installing 4 boat lifts and 5 jet ski lifts (Exhibit 7). The proposal meets this requirement.
- c. The minimum setback from the side property lines for a boat lift is 12-feet. The boat lifts will be 28' from the south side property line and approximately 40' from the north side property line (Exhibit 7). The locations comply with the dimensional setback requirement.
- d. Mitigation for boat lifts is required pursuant to MMC 16.65.120 and must comply with the US Army Corps of Engineers requirement for watercraft lift mitigation. Proposed mitigation includes two tree and three shrub plantings within 10-feet of the ordinary high-water mark (Exhibit 12).