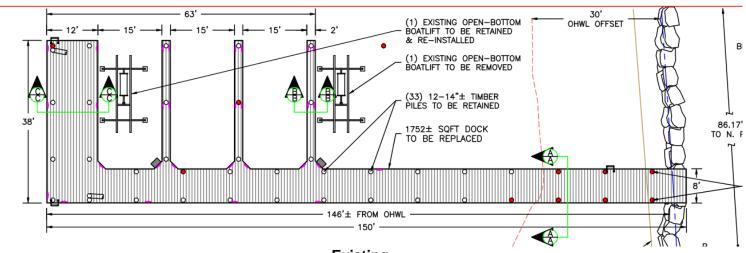

#### **EXISTING NONCONFORMITIES**

- 5. Table 16.65.040 sets forth the dimensional and design standards that apply to piers, docks, buoys, moorage piles, and floats. The maximum length of a pier is 100 feet, measured from where the centerline intersects the ordinary high-water line (MMC 16.65.040(D)). The existing pier's length is approximately 146' from the ordinary highwater line (Exhibit 7).
- 6. The maximum width for an existing structure within 30-feet of the ordinary high-water line is 4-feet, except that an additional 2-feet of width is permitted if the property owner or family member living on the property has a condition that qualifies for state disabled accommodations (Table 16.65.040). The existing walkway is 8-feet wide (Exhibit 7).
- 7. The minimum setback from the side property lines is 12-feet for a joint use pier (Table 16.65.040). The pier is located approximately 11'-4" from the south side property line and approximately 66' from the north side property line (Exhibit 7).

- a. The pier is a joint use pier serving five residential owners under a cooperative owners' association. Pursuant to Table 16.65.040, the maximum allowable overwater surface coverage for an existing structure shared by more than two properties is 1,500 square feet. Once completed, the proposed pier work will result an overwater surface coverage of 831 square feet (for a total reduction of 744 square feet), which complies with this requirement (Exhibit 7).
- b. The minimum setback from side property lines is 12-feet each side. The pier is approximately 11'-4" from the south side property line and approximately 66' from the north side property line (Exhibit 7). Repair and modifications/additions of a legally nonconforming structure is permitted pursuant to MMC 16.65.040 and 16.65.060(E). The nonconforming south side yard setback may remain and is not required to be brought into conformance. The proposal complies with the dimensional requirement.
- c. The dimensions for an existing pier is limited to the following: maximum length is 100 feet from the ordinary high-water line (OHWL); maximum width of the walkway for the portion located within the first 30 feet waterward of the OHWL is four feet, except an additional two feet width is permitted if the property owner or family member has a condition that qualifies for state disabled accommodations; beyond the first 30 feet waterward of the OHWL, the walkway may be widened to six feet; and there is no maximum length for fingers. As previously mentioned, the work is to an existing, legally nonconforming pier. The pier is approximately 146' from the OHWL and the width of the walkway is 8-feet. The proposal includes reducing the walkway within the first 30-feet of the OHWL by 2-feet, for a maximum width of 6-feet. There is no dimensional requirement for fingers on existing piers and the new finger will match the length of the existing ones (Exhibit 7). Repair and modifications/additions of a legally nonconforming structure is permitted pursuant to MMC 16.65.040 and 16.65.060(E), as such the design complies with the dimensional requirements.
- d. No pier skirting is proposed. The applicant will be using a plastic grated decking allowing a minimum of 43 percent light transmission and will be replacing twelve timber piles with steel, meeting the materials requirements set forth in Table 16.65.040 (Exhibit 7).

#### Boat Lift

- 17. Four boat lifts and five jet ski lifts are proposed to be installed. Boat lifts are required to comply with the dimensional and design standards set forth in Table 16.65.120:
  - a. Where an existing pier exceeds 100 feet in length, a boat lift may be located beyond the maximum distance set forth in Table 16.65.080 provided: 1) No point of the boat lift extends waterward further than the farthest point of the pier or dock measured from the ordinary high water line; 2) Placement of the boat lift does not include installing a platform, finger or similar structure that would be located beyond the maximum distance set forth in Table 16.65.080; 3) The placement of the boat lift will not create obstacles to access and navigation by nearby property owners; and 4) The nonconformity of the existing pier or dock Is not abandoned as prescribed in MMC 16.66.090. The boat will all be installed landward from the

- b. A maximum of three freestanding or deck-mounted boat lifts (including personal watercraft lifts) are allowed per single-family dwelling that shares the pier or dock. Five properties share ownership of the pier and the proposal includes installing 4 boat lifts and 5 jet ski lifts (Exhibit 7). The proposal meets this requirement.
- c. The minimum setback from the side property lines for a boat lift is 12-feet. The boat lifts will be 28' from the south side property line and approximately 40' from the north side property line (Exhibit 7). The locations comply with the dimensional setback requirement.
- d. Mitigation for boat lifts is required pursuant to MMC 16.65.120 and must comply with the US Army Corps of Engineers requirement for watercraft lift mitigation. Proposed mitigation includes two tree and three shrub plantings within 10-feet of the ordinary high-water mark (Exhibit 12).