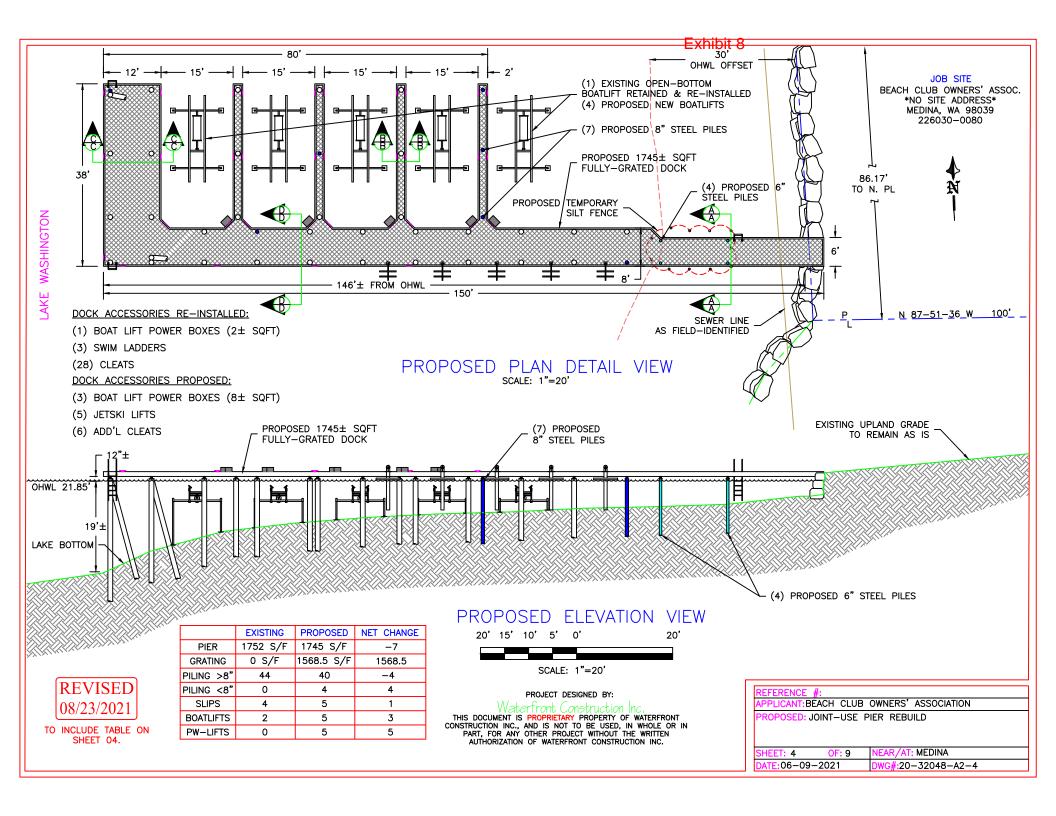

The following goals and polices of the shoreline master program apply to this proposal:

- a. The pier is a joint use pier serving five residential owners under a cooperative owners' association. Pursuant to Table 16.65.040, the maximum allowable overwater surface coverage for an existing structure shared by more than two properties is 1,500 square feet. Once completed, the proposed pier work will result an overwater surface coverage of 831 square feet (for a total reduction of 744 square feet), which complies with this requirement (Exhibit 7).
- b. The minimum setback from side property lines is 12-feet each side. The pier is approximately 11'-4" from the south side property line and approximately 66' from the north side property line (Exhibit 7). Repair and modifications/additions of a legally nonconforming structure is permitted pursuant to MMC 16.65.040 and 16.65.060(E). The nonconforming south side yard setback may remain and is not required to be brought into conformance. The proposal complies with the dimensional requirement.
- c. The dimensions for an existing pier is limited to the following: maximum length is 100 feet from the ordinary high-water line (OHWL); maximum width of the walkway for the portion located within the first 30 feet waterward of the OHWL is four feet, except an additional two feet width is permitted if the property owner or family member has a condition that qualifies for state disabled accommodations; beyond the first 30 feet waterward of the OHWL, the walkway may be widened to six feet; and there is no maximum length for fingers. As previously mentioned, the work is to an existing, legally nonconforming pier. The pier is approximately 146' from the OHWL and the width of the walkway is 8-feet. The proposal includes reducing the walkway within the first 30-feet of the OHWL by 2-feet, for a maximum width of 6-feet. There is no dimensional requirement for fingers on existing piers and the new finger will match the length of the existing ones (Exhibit 7). Repair and modifications/additions of a legally nonconforming structure is permitted pursuant to MMC 16.65.040 and 16.65.060(E), as such the design complies with the dimensional requirements.
- d. No pier skirting is proposed. The applicant will be using a plastic grated decking allowing a minimum of 43 percent light transmission and will be replacing twelve timber piles with steel, meeting the materials requirements set forth in Table 16.65.040 (Exhibit 7).

#### Boat Lift

- 17. Four boat lifts and five jet ski lifts are proposed to be installed. Boat lifts are required to comply with the dimensional and design standards set forth in Table 16.65.120:
  - a. Where an existing pier exceeds 100 feet in length, a boat lift may be located beyond the maximum distance set forth in Table 16.65.080 provided: 1) No point of the boat lift extends waterward further than the farthest point of the pier or dock measured from the ordinary high water line; 2) Placement of the boat lift does not include installing a platform, finger or similar structure that would be located beyond the maximum distance set forth in Table 16.65.080; 3) The placement of the boat lift will not create obstacles to access and navigation by nearby property owners; and 4) The nonconformity of the existing pier or dock Is not abandoned as prescribed in MMC 16.66.090. The boat will all be installed landward from the

- b. A maximum of three freestanding or deck-mounted boat lifts (including personal watercraft lifts) are allowed per single-family dwelling that shares the pier or dock. Five properties share ownership of the pier and the proposal includes installing 4 boat lifts and 5 jet ski lifts (Exhibit 7). The proposal meets this requirement.
- c. The minimum setback from the side property lines for a boat lift is 12-feet. The boat lifts will be 28' from the south side property line and approximately 40' from the north side property line (Exhibit 7). The locations comply with the dimensional setback requirement.
- d. Mitigation for boat lifts is required pursuant to MMC 16.65.120 and must comply with the US Army Corps of Engineers requirement for watercraft lift mitigation. Proposed mitigation includes two tree and three shrub plantings within 10-feet of the ordinary high-water mark (Exhibit 12).

grated decking which is 43 percent light permeable. Although the pier will have an additional finger, the net result of the overwater coverage will decrease from 1,568 square feet to 831 square feet as a result of the thruflow light permeable decking (Exhibits 7 and 8). The repair and addition to the existing pier is a reasonable and appropriate uses of the lake shore. As proposed and conditioned, the proposal will result in no net loss of shoreline ecological function or value and will not infringe on the public's right to use and enjoy Lake Washington. This matter has been properly noticed and brought before the Hearing Examiner.