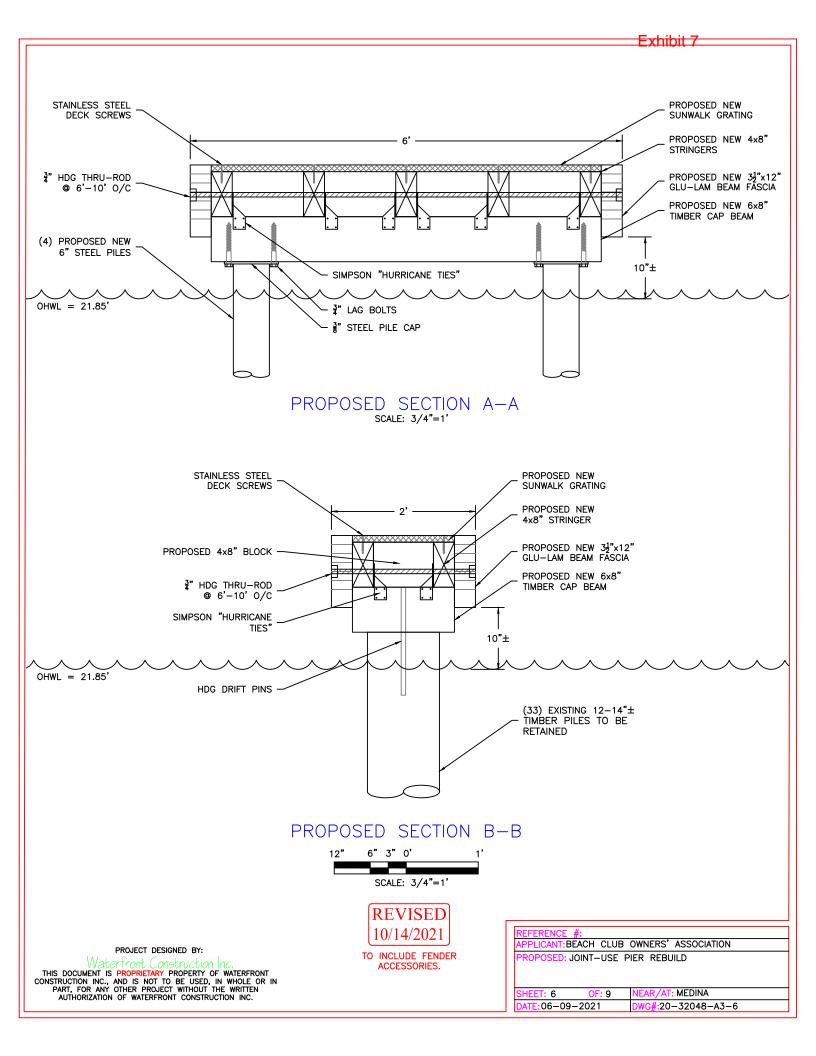

#### **EXISTING NONCONFORMITIES**

- 5. Table 16.65.040 sets forth the dimensional and design standards that apply to piers, docks, buoys, moorage piles, and floats. The maximum length of a pier is 100 feet, measured from where the centerline intersects the ordinary high-water line (MMC 16.65.040(D)). The existing pier's length is approximately 146' from the ordinary highwater line (Exhibit 7).
- 6. The maximum width for an existing structure within 30-feet of the ordinary high-water line is 4-feet, except that an additional 2-feet of width is permitted if the property owner or family member living on the property has a condition that qualifies for state disabled accommodations (Table 16.65.040). The existing walkway is 8-feet wide (Exhibit 7).
- 7. The minimum setback from the side property lines is 12-feet for a joint use pier (Table 16.65.040). The pier is located approximately 11'-4" from the south side property line and approximately 66' from the north side property line (Exhibit 7).

#### Pier

16. The pier work includes removing the timber decking (1,752 square feet) and replacing it with grating, installing one finger pier, and narrowing the walkway by two feet for the first 30-feet from the ordinary high water line. Existing overwater structures are required to meet the design standards of MMC 16.65.040:

- a. The pier is a joint use pier serving five residential owners under a cooperative owners' association. Pursuant to Table 16.65.040, the maximum allowable overwater surface coverage for an existing structure shared by more than two properties is 1,500 square feet. Once completed, the proposed pier work will result an overwater surface coverage of 831 square feet (for a total reduction of 744 square feet), which complies with this requirement (Exhibit 7).
- b. The minimum setback from side property lines is 12-feet each side. The pier is approximately 11'-4" from the south side property line and approximately 66' from the north side property line (Exhibit 7). Repair and modifications/additions of a legally nonconforming structure is permitted pursuant to MMC 16.65.040 and 16.65.060(E). The nonconforming south side yard setback may remain and is not required to be brought into conformance. The proposal complies with the dimensional requirement.
- c. The dimensions for an existing pier is limited to the following: maximum length is 100 feet from the ordinary high-water line (OHWL); maximum width of the walkway for the portion located within the first 30 feet waterward of the OHWL is four feet, except an additional two feet width is permitted if the property owner or family member has a condition that qualifies for state disabled accommodations; beyond the first 30 feet waterward of the OHWL, the walkway may be widened to six feet; and there is no maximum length for fingers. As previously mentioned, the work is to an existing, legally nonconforming pier. The pier is approximately 146' from the OHWL and the width of the walkway is 8-feet. The proposal includes reducing the walkway within the first 30-feet of the OHWL by 2-feet, for a maximum width of 6-feet. There is no dimensional requirement for fingers on existing piers and the new finger will match the length of the existing ones (Exhibit 7). Repair and modifications/additions of a legally nonconforming structure is permitted pursuant to MMC 16.65.040 and 16.65.060(E), as such the design complies with the dimensional requirements.
- d. No pier skirting is proposed. The applicant will be using a plastic grated decking allowing a minimum of 43 percent light transmission and will be replacing twelve timber piles with steel, meeting the materials requirements set forth in Table 16.65.040 (Exhibit 7).

#### Boat Lift

- 17. Four boat lifts and five jet ski lifts are proposed to be installed. Boat lifts are required to comply with the dimensional and design standards set forth in Table 16.65.120:
  - a. Where an existing pier exceeds 100 feet in length, a boat lift may be located beyond the maximum distance set forth in Table 16.65.080 provided: 1) No point of the boat lift extends waterward further than the farthest point of the pier or dock measured from the ordinary high water line; 2) Placement of the boat lift does not include installing a platform, finger or similar structure that would be located beyond the maximum distance set forth in Table 16.65.080; 3) The placement of the boat lift will not create obstacles to access and navigation by nearby property owners; and 4) The nonconformity of the existing pier or dock Is not abandoned as prescribed in MMC 16.66.090. The boat will all be installed landward from the