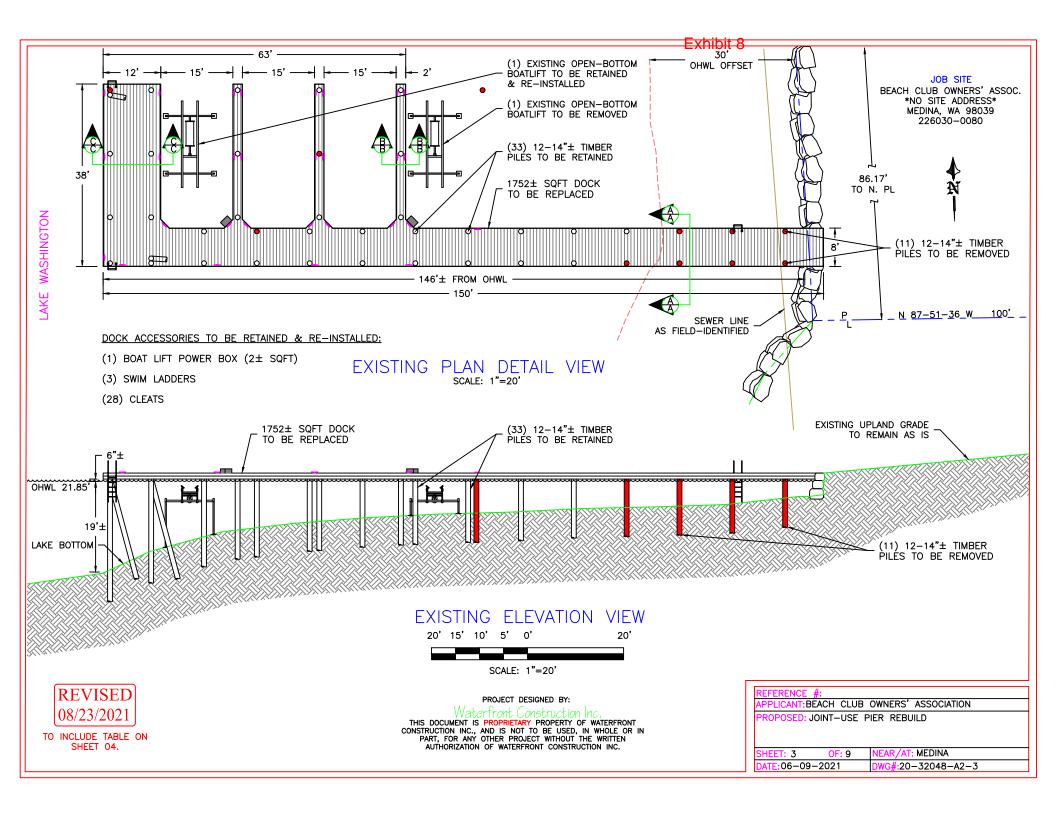

#### **EXISTING NONCONFORMITIES**

- 5. Table 16.65.040 sets forth the dimensional and design standards that apply to piers, docks, buoys, moorage piles, and floats. The maximum length of a pier is 100 feet, measured from where the centerline intersects the ordinary high-water line (MMC 16.65.040(D)). The existing pier's length is approximately 146' from the ordinary highwater line (Exhibit 7).
- 6. The maximum width for an existing structure within 30-feet of the ordinary high-water line is 4-feet, except that an additional 2-feet of width is permitted if the property owner or family member living on the property has a condition that qualifies for state disabled accommodations (Table 16.65.040). The existing walkway is 8-feet wide (Exhibit 7).
- 7. The minimum setback from the side property lines is 12-feet for a joint use pier (Table 16.65.040). The pier is located approximately 11'-4" from the south side property line and approximately 66' from the north side property line (Exhibit 7).

#### Pier

16. The pier work includes removing the timber decking (1,752 square feet) and replacing it with grating, installing one finger pier, and narrowing the walkway by two feet for the first 30-feet from the ordinary high water line. Existing overwater structures are required to meet the design standards of MMC 16.65.040:

- a. The pier is a joint use pier serving five residential owners under a cooperative owners' association. Pursuant to Table 16.65.040, the maximum allowable overwater surface coverage for an existing structure shared by more than two properties is 1,500 square feet. Once completed, the proposed pier work will result an overwater surface coverage of 831 square feet (for a total reduction of 744 square feet), which complies with this requirement (Exhibit 7).
- b. The minimum setback from side property lines is 12-feet each side. The pier is approximately 11'-4" from the south side property line and approximately 66' from the north side property line (Exhibit 7). Repair and modifications/additions of a legally nonconforming structure is permitted pursuant to MMC 16.65.040 and 16.65.060(E). The nonconforming south side yard setback may remain and is not required to be brought into conformance. The proposal complies with the dimensional requirement.
- c. The dimensions for an existing pier is limited to the following: maximum length is 100 feet from the ordinary high-water line (OHWL); maximum width of the walkway for the portion located within the first 30 feet waterward of the OHWL is four feet, except an additional two feet width is permitted if the property owner or family member has a condition that qualifies for state disabled accommodations; beyond the first 30 feet waterward of the OHWL, the walkway may be widened to six feet; and there is no maximum length for fingers. As previously mentioned, the work is to an existing, legally nonconforming pier. The pier is approximately 146' from the OHWL and the width of the walkway is 8-feet. The proposal includes reducing the walkway within the first 30-feet of the OHWL by 2-feet, for a maximum width of 6-feet. There is no dimensional requirement for fingers on existing piers and the new finger will match the length of the existing ones (Exhibit 7). Repair and modifications/additions of a legally nonconforming structure is permitted pursuant to MMC 16.65.040 and 16.65.060(E), as such the design complies with the dimensional requirements.
- d. No pier skirting is proposed. The applicant will be using a plastic grated decking allowing a minimum of 43 percent light transmission and will be replacing twelve timber piles with steel, meeting the materials requirements set forth in Table 16.65.040 (Exhibit 7).

grated decking which is 43 percent light permeable. Although the pier will have an additional finger, the net result of the overwater coverage will decrease from 1,568 square feet to 831 square feet as a result of the thruflow light permeable decking (Exhibits 7 and 8). The repair and addition to the existing pier is a reasonable and appropriate uses of the lake shore. As proposed and conditioned, the proposal will result in no net loss of shoreline ecological function or value and will not infringe on the public's right to use and enjoy Lake Washington. This matter has been properly noticed and brought before the Hearing Examiner.