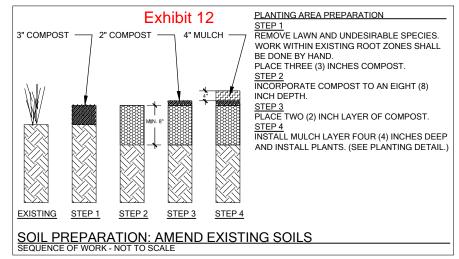

- b. A maximum of three freestanding or deck-mounted boat lifts (including personal watercraft lifts) are allowed per single-family dwelling that shares the pier or dock. Five properties share ownership of the pier and the proposal includes installing 4 boat lifts and 5 jet ski lifts (Exhibit 7). The proposal meets this requirement.
- c. The minimum setback from the side property lines for a boat lift is 12-feet. The boat lifts will be 28' from the south side property line and approximately 40' from the north side property line (Exhibit 7). The locations comply with the dimensional setback requirement.
- d. Mitigation for boat lifts is required pursuant to MMC 16.65.120 and must comply with the US Army Corps of Engineers requirement for watercraft lift mitigation. Proposed mitigation includes two tree and three shrub plantings within 10-feet of the ordinary high-water mark (Exhibit 12).

#### Shoreline Vegetation Management

- 18. The applicant submitted a planting plan for this project (Exhibit 12). The City's Arborist Consultant reviewed the plans and found them consistent with the requirements for vegetation management in MMC 16.66.050 and Chapter 16.52 MMC (Tree Code). A further breakdown of this analysis follows:
  - a. The applicant is proposing to plant one Shore Pine (Pinus Contorta), one Pacific Willow (Salix Lucida), and three Red Osier Dogwoods (Cornus Sericea) within 10-feet of the ordinary high water mark.

#### General Shoreline Regulations

- 19. The following general shoreline regulations set forth in Chapter 16.66 MMC are applicable to the proposal:
  - a. MMC 16.66.060 Surface water runoff. MMC 16.66.060 sets forth requirements for surface water runoff and water quality measures during and after construction. The proposal is required to comply with the City's adoption of the Department of Ecology Stormwater Manual for Western Washington set forth in MMC 16.43.