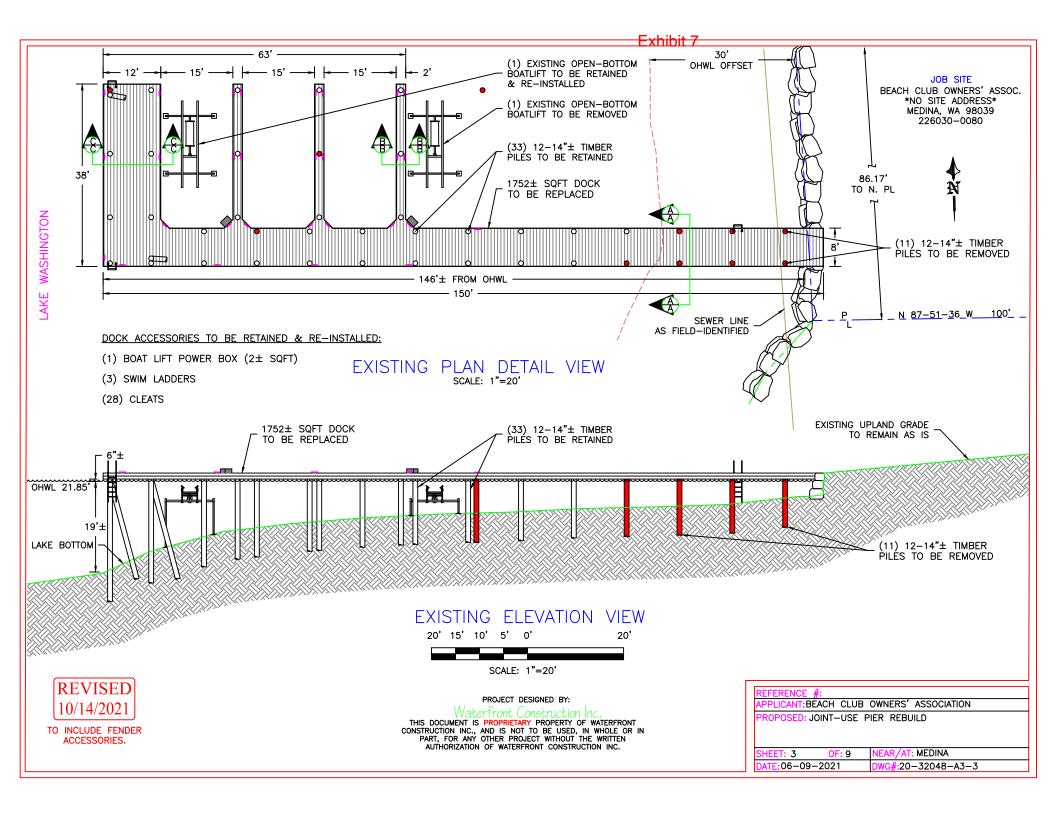

#### **EXISTING NONCONFORMITIES**

- 5. Table 16.65.040 sets forth the dimensional and design standards that apply to piers, docks, buoys, moorage piles, and floats. The maximum length of a pier is 100 feet, measured from where the centerline intersects the ordinary high-water line (MMC 16.65.040(D)). The existing pier's length is approximately 146' from the ordinary highwater line (Exhibit 7).
- 6. The maximum width for an existing structure within 30-feet of the ordinary high-water line is 4-feet, except that an additional 2-feet of width is permitted if the property owner or family member living on the property has a condition that qualifies for state disabled accommodations (Table 16.65.040). The existing walkway is 8-feet wide (Exhibit 7).
- 7. The minimum setback from the side property lines is 12-feet for a joint use pier (Table 16.65.040). The pier is located approximately 11'-4" from the south side property line and approximately 66' from the north side property line (Exhibit 7).

- 8. MMC 16.66.090 defines a nonconforming development as a shoreline development which was lawfully constructed or established prior to the effective date of the Act or the shoreline master program, or amendments thereto, but which does not conform to present regulations or standards of the shoreline master program. The applicant submitted a letter of permission dated July 10, 1981, from the Army Corps of Engineers authorizing the construction of the pier (Exhibit 10). This demonstrates the pier was legally established prior to April 18, 2014 and is considered a legally nonconforming structure.
- 9. A legally nonconforming pier shall be determined to have its nonconformity abandoned and all nonconforming rights lost when it experiences repairs exceeding those listed in MMC 16.65.060, or, if not listed, it experiences substantial reconstruction (MMC 16.66.090(E)(4)(b)). The scope of work includes constructing an additional finger pier, which is beyond the repair and maintenance work listed in MMC 16.65.060. This means the pier cannot experience substantial reconstruction and still retain the nonconforming rights. Reconstruction is defined as construction within and/or on an existing structure that has a valid construction permit with fair-market construction costs greater than 60 percent of the replacement cost of the existing structure enlarged, extended, repaired, remodeled, or structurally altered (MMC 16.12.190). The applicant submitted a cost estimate for a new pier compared to the cost of the remodeling/improvements (Exhibit 11). The estimated cost of a new pier is \$448,245 while the repair work is estimated at \$264,120, which is less than 60% (448,245 x .6 = 268,947 > 264,120). The pier will not experience substantial reconstruction and repair and modifications/additions of a legally nonconforming structure is permitted pursuant to MMC 16.65.040 and 16.65.060(E).

- a. The pier is a joint use pier serving five residential owners under a cooperative owners' association. Pursuant to Table 16.65.040, the maximum allowable overwater surface coverage for an existing structure shared by more than two properties is 1,500 square feet. Once completed, the proposed pier work will result an overwater surface coverage of 831 square feet (for a total reduction of 744 square feet), which complies with this requirement (Exhibit 7).
- b. The minimum setback from side property lines is 12-feet each side. The pier is approximately 11'-4" from the south side property line and approximately 66' from the north side property line (Exhibit 7). Repair and modifications/additions of a legally nonconforming structure is permitted pursuant to MMC 16.65.040 and 16.65.060(E). The nonconforming south side yard setback may remain and is not required to be brought into conformance. The proposal complies with the dimensional requirement.
- c. The dimensions for an existing pier is limited to the following: maximum length is 100 feet from the ordinary high-water line (OHWL); maximum width of the walkway for the portion located within the first 30 feet waterward of the OHWL is four feet, except an additional two feet width is permitted if the property owner or family member has a condition that qualifies for state disabled accommodations; beyond the first 30 feet waterward of the OHWL, the walkway may be widened to six feet; and there is no maximum length for fingers. As previously mentioned, the work is to an existing, legally nonconforming pier. The pier is approximately 146' from the OHWL and the width of the walkway is 8-feet. The proposal includes reducing the walkway within the first 30-feet of the OHWL by 2-feet, for a maximum width of 6-feet. There is no dimensional requirement for fingers on existing piers and the new finger will match the length of the existing ones (Exhibit 7). Repair and modifications/additions of a legally nonconforming structure is permitted pursuant to MMC 16.65.040 and 16.65.060(E), as such the design complies with the dimensional requirements.
- d. No pier skirting is proposed. The applicant will be using a plastic grated decking allowing a minimum of 43 percent light transmission and will be replacing twelve timber piles with steel, meeting the materials requirements set forth in Table 16.65.040 (Exhibit 7).