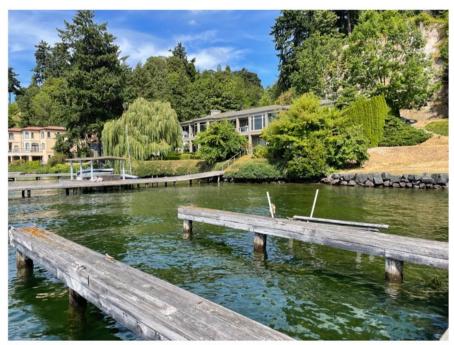

#### **EXISTING CONDITIONS:**

The site is a jointly owned tract of land with an existing pier on it; there are no other structures on it

#### **EXISTING NONCONFORMITIES**

- 5. Table 16.65.040 sets forth the dimensional and design standards that apply to piers, docks, buoys, moorage piles, and floats. The maximum length of a pier is 100 feet, measured from where the centerline intersects the ordinary high-water line (MMC 16.65.040(D)). The existing pier's length is approximately 146' from the ordinary highwater line (Exhibit 7).
- 6. The maximum width for an existing structure within 30-feet of the ordinary high-water line is 4-feet, except that an additional 2-feet of width is permitted if the property owner or family member living on the property has a condition that qualifies for state disabled accommodations (Table 16.65.040). The existing walkway is 8-feet wide (Exhibit 7).
- 7. The minimum setback from the side property lines is 12-feet for a joint use pier (Table 16.65.040). The pier is located approximately 11'-4" from the south side property line and approximately 66' from the north side property line (Exhibit 7).

#### Pier

16. The pier work includes removing the timber decking (1,752 square feet) and replacing it with grating, installing one finger pier, and narrowing the walkway by two feet for the first 30-feet from the ordinary high water line. Existing overwater structures are required to meet the design standards of MMC 16.65.040: