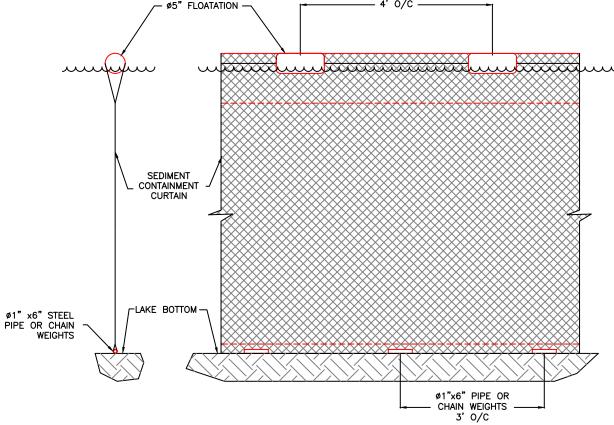

The applicant will take measures to ensure that construction work will not adversely impact Lake Washington. Measures include the installation of a temporary floating turbidity curtain (Exhibit 7).

- b. <u>MMC 16.66.070 In-water construction</u>. MMC 16.66.070 sets forth in-water construction requirements:
  - i. The proposal is required to prevent waste material and unauthorized fill from entering the lake, and all excess material must be removed from the site. A temporary floating turbidity curtain will be in place to ensure materials do not enter the lake.
- ii. Measures must be taken in advance and during construction to ensure that no petroleum products, hydraulic fluid, cement, sediments, sediment-laden water, chemicals, or any other toxic or deleterious materials are allowed to enter the lake, and appropriate spill clean-up materials must be on-site at all times for immediate containment and cleaning. As discussed above, a temporary floating turbidity curtain will be installed to prevent materials from entering the lake.