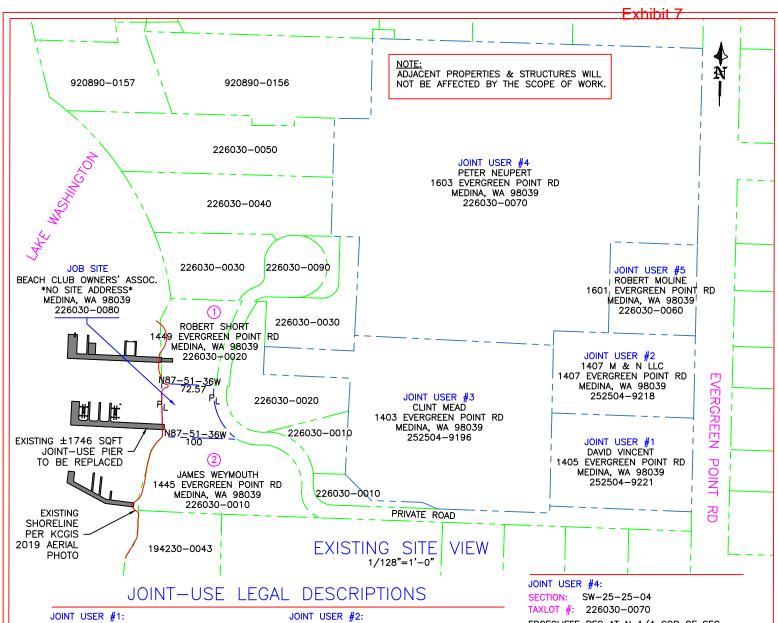

#### PART 5 - STAFF ANALYSIS

- 1. The Beach Club Owners' Association is the owner and taxpayer of record of the property identified as 1447 Evergreen Point Road, tax parcel no. 226030-0080, according to the Quit Claim Deed (Exhibit 3a). The owners designated Alex Capron of The Watershed Company as the agent for this application (Exhibits 2a, 2b).
- 2. According to the City's official zoning map, the property is zoned R-20 and is approximately 11,900 square feet (0.27 acres) of dry land area, according to the King County Assessor. The property is located at 1447 Evergreen Point Road and is irregularly shaped with maximum overall dimensions of approximately 94 feet at its greatest length and approximately 120 feet at its greatest width. The area of the property landward of the ordinary high-water mark (OHWM) is designated as Residential Environment and the area waterward of the OHWM is designated Aquatic Environment pursuant to MMC 16.61.020.
- 3. The parcel is a jointly owned tract with no other development on it except the pier.
- 4. The applicant is requesting a substantial development permit to remove 1,745 square feet of timber decking and replace with grating, construct one finger pier, install 4 boat lifts with accompanying power boxes, 5 jet-ski lifts, and 6 new mooring cleats. Pile caps and stringers will be replaced as needed.

- a. The pier is a joint use pier serving five residential owners under a cooperative owners' association. Pursuant to Table 16.65.040, the maximum allowable overwater surface coverage for an existing structure shared by more than two properties is 1,500 square feet. Once completed, the proposed pier work will result an overwater surface coverage of 831 square feet (for a total reduction of 744 square feet), which complies with this requirement (Exhibit 7).
- b. The minimum setback from side property lines is 12-feet each side. The pier is approximately 11'-4" from the south side property line and approximately 66' from the north side property line (Exhibit 7). Repair and modifications/additions of a legally nonconforming structure is permitted pursuant to MMC 16.65.040 and 16.65.060(E). The nonconforming south side yard setback may remain and is not required to be brought into conformance. The proposal complies with the dimensional requirement.
- c. The dimensions for an existing pier is limited to the following: maximum length is 100 feet from the ordinary high-water line (OHWL); maximum width of the walkway for the portion located within the first 30 feet waterward of the OHWL is four feet, except an additional two feet width is permitted if the property owner or family member has a condition that qualifies for state disabled accommodations; beyond the first 30 feet waterward of the OHWL, the walkway may be widened to six feet; and there is no maximum length for fingers. As previously mentioned, the work is to an existing, legally nonconforming pier. The pier is approximately 146' from the OHWL and the width of the walkway is 8-feet. The proposal includes reducing the walkway within the first 30-feet of the OHWL by 2-feet, for a maximum width of 6-feet. There is no dimensional requirement for fingers on existing piers and the new finger will match the length of the existing ones (Exhibit 7). Repair and modifications/additions of a legally nonconforming structure is permitted pursuant to MMC 16.65.040 and 16.65.060(E), as such the design complies with the dimensional requirements.
- d. No pier skirting is proposed. The applicant will be using a plastic grated decking allowing a minimum of 43 percent light transmission and will be replacing twelve timber piles with steel, meeting the materials requirements set forth in Table 16.65.040 (Exhibit 7).