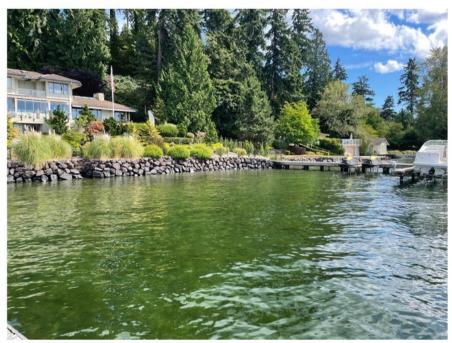

#### **CRITICAL AREAS:**

12. Within the shoreline jurisdiction, critical areas are regulated by Chapter 16.67 MMC. Pursuant to MMC 16.67.080(A)(5), Lake Washington is designated as a Fish and Wildlife Habitat Conservation Area. Northwest Environmental Consulting, LLC prepared an Ecological No Net Loss Assessment set forth in MMC 16.66.010(D) (Exhibit 8). The report

was informed by a site visit to the property in August, 2021, as well as consulting the Washington Department of Fish and Wildlife's (WDFW) Priority Habitats and Species online database and the WDFW's map of Lake Washington Sockeye Spawning Areas. WDFW's PHS mapping and SalmonScape mapping tools show the following salmonid species using Lake Washington for migration and/or rearing: residential coastal cutthroat (Oncorhynchus clarkii), winter steelhead (O. mykiss), Dolly Varden/bull trout (Salvelinus malma), sockeye salmon (O. nerka), fall Chinook (O. tshawytscha), coho salmon (O. kisutch), and kokanee (O. nerka). The SalmonScape database maps the site as accessible to Puget Sound Evolutionarily Siginificant Units (ESU)s of Threatened Chinook and steelhead. Streams run north and south from the Overlake Golf and Country Club about a half mile east of the site, discharging on the shoreline more than a mile northeast and southeast of the site. The entire western shoreline of Mercer Island is mapped as an erosion hazard area; the shoreline is steeply sloped. The project site is accessible to any fish migrating or rearing in the lake, and sockeye spawning has been mapped along the shoreline at the subject parcel. No other priority habitats are directly associated with the project site for aquatic or terrestrial species.

#### Shoreline Vegetation Management

- 18. The applicant submitted a planting plan for this project (Exhibit 12). The City's Arborist Consultant reviewed the plans and found them consistent with the requirements for vegetation management in MMC 16.66.050 and Chapter 16.52 MMC (Tree Code). A further breakdown of this analysis follows:
  - a. The applicant is proposing to plant one Shore Pine (Pinus Contorta), one Pacific Willow (Salix Lucida), and three Red Osier Dogwoods (Cornus Sericea) within 10-feet of the ordinary high water mark.