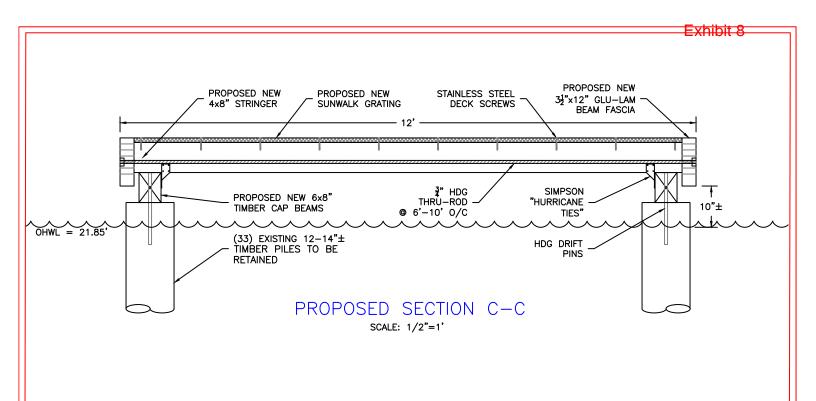

#### Pier

16. The pier work includes removing the timber decking (1,752 square feet) and replacing it with grating, installing one finger pier, and narrowing the walkway by two feet for the first 30-feet from the ordinary high water line. Existing overwater structures are required to meet the design standards of MMC 16.65.040:

- a. The pier is a joint use pier serving five residential owners under a cooperative owners' association. Pursuant to Table 16.65.040, the maximum allowable overwater surface coverage for an existing structure shared by more than two properties is 1,500 square feet. Once completed, the proposed pier work will result an overwater surface coverage of 831 square feet (for a total reduction of 744 square feet), which complies with this requirement (Exhibit 7).
- b. The minimum setback from side property lines is 12-feet each side. The pier is approximately 11'-4" from the south side property line and approximately 66' from the north side property line (Exhibit 7). Repair and modifications/additions of a legally nonconforming structure is permitted pursuant to MMC 16.65.040 and 16.65.060(E). The nonconforming south side yard setback may remain and is not required to be brought into conformance. The proposal complies with the dimensional requirement.
- c. The dimensions for an existing pier is limited to the following: maximum length is 100 feet from the ordinary high-water line (OHWL); maximum width of the walkway for the portion located within the first 30 feet waterward of the OHWL is four feet, except an additional two feet width is permitted if the property owner or family member has a condition that qualifies for state disabled accommodations; beyond the first 30 feet waterward of the OHWL, the walkway may be widened to six feet; and there is no maximum length for fingers. As previously mentioned, the work is to an existing, legally nonconforming pier. The pier is approximately 146' from the OHWL and the width of the walkway is 8-feet. The proposal includes reducing the walkway within the first 30-feet of the OHWL by 2-feet, for a maximum width of 6-feet. There is no dimensional requirement for fingers on existing piers and the new finger will match the length of the existing ones (Exhibit 7). Repair and modifications/additions of a legally nonconforming structure is permitted pursuant to MMC 16.65.040 and 16.65.060(E), as such the design complies with the dimensional requirements.
- d. No pier skirting is proposed. The applicant will be using a plastic grated decking allowing a minimum of 43 percent light transmission and will be replacing twelve timber piles with steel, meeting the materials requirements set forth in Table 16.65.040 (Exhibit 7).