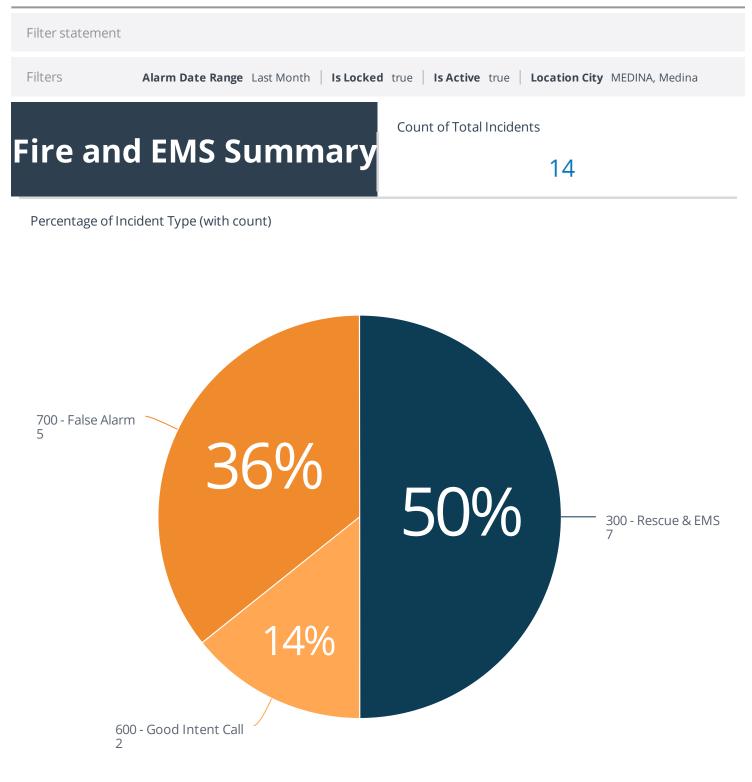

## Contract City Incident Summary (Medina) Mar 4, 2024 1:13:05 PM

Filter statement

Filters

Alarm Date Range Last Month | Is Locked true | Is Active true | Location City MEDINA, Medina

## Count of Incidents by Type

| Incident Type Group      | Incident Type                                      | Type Code | Count |
|--------------------------|----------------------------------------------------|-----------|-------|
| 300 - Rescue & EMS       | EMS Call, Cancelled at Scene                       | 3117      | 1     |
|                          | EMS Call, Medical                                  | 3211      | 6     |
| 300 - Rescue & EMS Total |                                                    |           | 7     |
| 600 - Good Intent Call   | Steam, other gas mistaken for smoke, other         | 650       | 2     |
| 700 - False Alarm        | Alarm system activation, no fire - unintentional   | 745       | 2     |
|                          | False alarm or false call, other                   | 700       | 1     |
|                          | Smoke detector activation, no fire - unintentional | 743       | 2     |
| 700 - False Alarm Total  |                                                    |           | 5     |
| Count                    |                                                    |           | 14    |