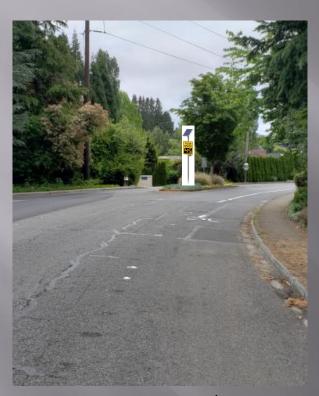

#### Digital Speed Signs –

- 1. W/B 24th west of 84th
- 2. E/B NE 24<sup>th</sup> between 79<sup>th</sup> and 80<sup>th</sup>
- 3. E/B NE 12<sup>th</sup> in the center island at 8500 block
- 4. W/B NE 12<sup>th</sup> across from Medina Park

## Digital Signs - NE 24th

W/B west of 84th

E/B between 79th & 80th