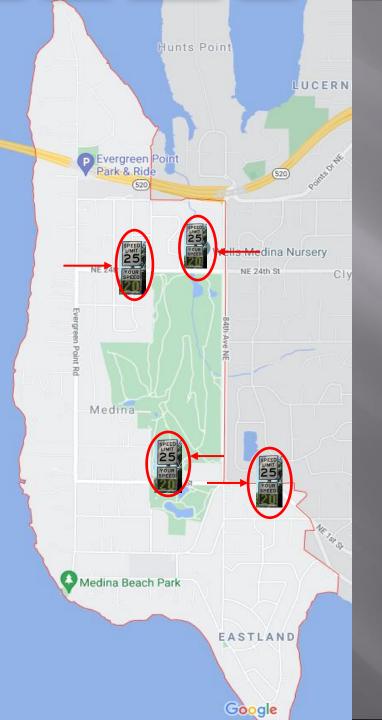

#### Digital Speed Signs –

- 1. W/B 24th west of 84th
- 2. E/B NE 24<sup>th</sup> between 79<sup>th</sup> and 80<sup>th</sup>
- 3. E/B NE 12<sup>th</sup> in the center island at 8500 block
- 4. W/B NE 12<sup>th</sup> across from Medina Park

## Digital Signs - NE 24th

W/B west of 84th

E/B between 79th & 80th

# Digital Signs - NE 12th

E/B east of 84th

W/B across from Medina Park