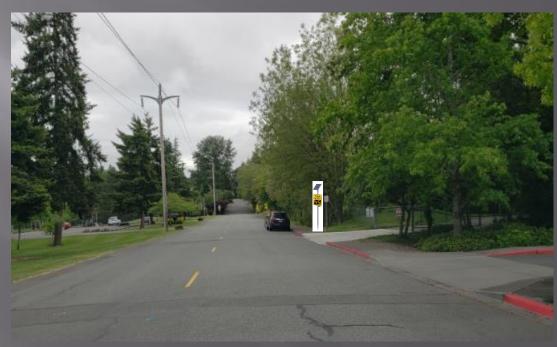

#### Digital Speed Signs –

- 1. W/B 24th west of 84th
- 2. E/B NE 24<sup>th</sup> between 79<sup>th</sup> and 80<sup>th</sup>
- 3. E/B NE 12<sup>th</sup> in the center island at 8500 block
- 4. W/B NE 12<sup>th</sup> across from Medina Park

# Digital Signs - NE 12th

E/B east of 84th

W/B across from Medina Park