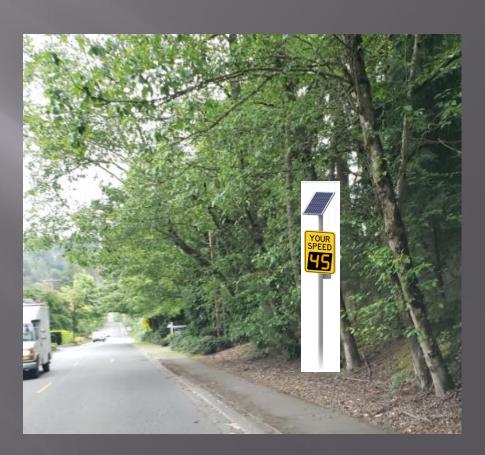

#### Digital Speed Signs –

- 1. W/B 24th west of 84th
- 2. E/B NE 24<sup>th</sup> between 79<sup>th</sup> and 80<sup>th</sup>
- 3. E/B NE 12<sup>th</sup> in the center island at 8500 block
- 4. W/B NE 12<sup>th</sup> across from Medina Park

## Digital Signs - NE 24th

W/B west of 84th

E/B between 79th & 80th

# Digital Signs - NE 12th

E/B east of 84th

W/B across from Medina Park