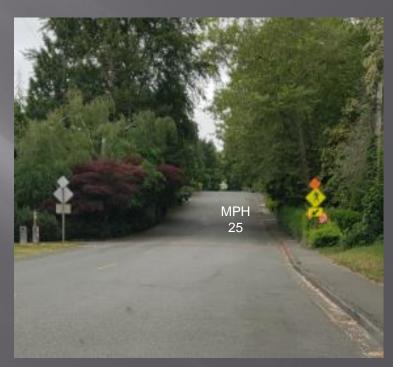

#### Digital Speed Signs –

- 1. W/B 24th west of 84th
- 2. E/B NE 24<sup>th</sup> between 79<sup>th</sup> and 80<sup>th</sup>
- 3. E/B NE 12<sup>th</sup> in the center island at 8500 block
- 4. W/B NE 12<sup>th</sup> across from Medina Park

## Digital Signs - NE 24th

W/B west of 84th

E/B between 79th & 80th