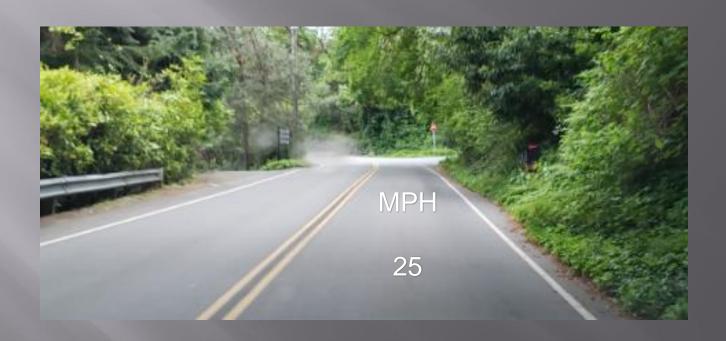

Medina Traffic Calming
Phase 1
June 2021





#### Traffic Calming

- Medina Park Parking Lot
- Digital Speed Signs
- Speed Limit Pavement Markings
- Additional Speed Limit Signs







## Medina Park Parking Lot





### Medina Park







#### Digital Speed Signs –

- 1. W/B 24th west of 84th
- 2. E/B NE 24<sup>th</sup> between 79<sup>th</sup> and 80<sup>th</sup>
- 3. E/B NE 12<sup>th</sup> in the center island at 8500 block
- 4. W/B NE 12<sup>th</sup> across from Medina Park



## Digital Signs - NE 24th



W/B west of 84th



E/B between 79th & 80th

# Digital Signs - NE 12th



E/B east of 84th



W/B across from Medina Park

#### Speed Limit Pavement Markings





E/B NE 12th east of EPR



W/B NE 12th west of Medina Park

#### Speed Limit Pavement Markings



W/B Overlake Drive

# LUCERN Evergreen Point Park & Ride Wells Medina Nursery NE 24th St Medina Medina Beach Park EASTLAND Google

#### Speed Limit Pavement Markings



#### **Pavement Locations**:

- 1. W/B OLD E entering the City
- 2. E/B OLD W just before 84th
- 3. 84th just south of the 5- way
- 4. W/B NE 12<sup>th</sup> near the park at the base of the hill
- 5. E/B 12<sup>th</sup> near 7800 block
- 6. W/B NE 24<sup>th</sup> between 82<sup>nd</sup> and 80<sup>th</sup>
- 7. E/B NE 24th near 78th
- 8. N/B EPR just north of NE 12<sup>th</sup>
- 9. S/B EPR near 22<sup>nd</sup>
- 10. N/B EPR north of 24th
- 11. S/B EPR south of NE 28th

### Additional Speed Signs

- Addition Speed Limit Signs
  - Evergreen Point Road
  - NE 24th
  - Overlake Drive



#### Anticipated Projected Costs

- D