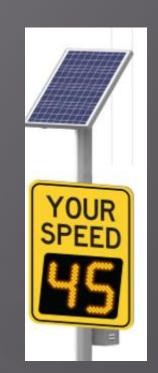

#### Digital Speed Signs –

- 1. W/B 24th west of 84th
- 2. E/B NE 24<sup>th</sup> between 79<sup>th</sup> and 80<sup>th</sup>
- 3. E/B NE 12<sup>th</sup> in the center island at 8500 block
- 4. W/B NE 12<sup>th</sup> across from Medina Park

## Digital Signs - NE 24th

W/B west of 84th

E/B between 79th & 80th

# Digital Signs - NE 12th

E/B east of 84th

W/B across from Medina Park