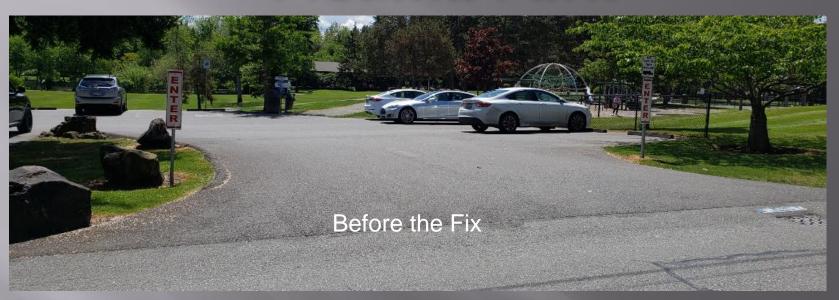

Medina Traffic Calming
Phase 1
June 2021





#### Traffic Calming

- Medina Park Parking Lot
- Digital Speed Signs
- Speed Limit Pavement Markings
- Additional Speed Limit Signs







## Medina Park Parking Lot





### Medina Park







#### Digital Speed Signs –

- 1. W/B 24th west of 84th
- 2. E/B NE 24<sup>th</sup> between 79<sup>th</sup> and 80<sup>th</sup>
- 3. E/B NE 12<sup>th</sup> in the center island at 8500 block
- 4. W/B NE 12<sup>th</sup> across from Medina Park



## Digital Signs - NE 24th



W/B west of 84th



E/B between 79th & 80th

# Digital Signs - NE 12th



E/B east of 84th



W/B across from Medina Park

#### Speed Limit Pavement Markings





E/B NE 12th east of EPR



W/B NE 12th west of Medina Park

#### Speed Limit Pavement Markings



W/B Overlake Drive

# LUCERN Evergreen Point Park & Ride Wells Medina Nursery NE 24th St Medina Medina Beach Park EASTLAND Google

#### Speed Limit Pavement Markings



#### **Pavement Locations**:

- 1. W/B OLD E entering the City
- 2. E/B OLD W just before