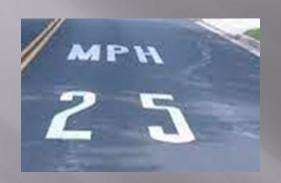

#### Speed Limit Pavement Markings

E/B NE 12th east of EPR

W/B NE 12th west of Medina Park

#### Speed Limit Pavement Markings

W/B Overlake Drive

#### Speed Limit Pavement Markings

#### **Pavement Locations**:

- 1. W/B OLD E entering the City
- 2. E/B OLD W just before 84th
- 3. 84th just south of the 5- way
- 4. W/B NE 12<sup>th</sup> near the park at the base of the hill
- 5. E/B 12<sup>th</sup> near 7800 block
- 6. W/B NE 24<sup>th</sup> between 82<sup>nd</sup> and 80<sup>th</sup>
- 7. E/B NE 24th near 78th
- 8. N/B EPR just north of NE 12<sup>th</sup>
- 9. S/B EPR near 22<sup>nd</sup>
- 10. N/B EPR north of 24th
- 11. S/B EPR south of NE 28th