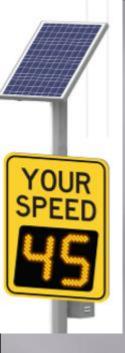

#### Digital Speed Signs –

- 1. W/B 24th west of 84th
- 2. E/B NE 24<sup>th</sup> between 79<sup>th</sup> and 80<sup>th</sup>
- 3. E/B NE 12<sup>th</sup> in the center island at 8500 block
- 4. W/B NE 12<sup>th</sup> across from Medina Park

## Digital Signs - NE 24th

W/B west of 84th

E/B between 79th & 80th

# Digital Signs - NE 12th

E/B east of 84th

W/B across from Medina Park