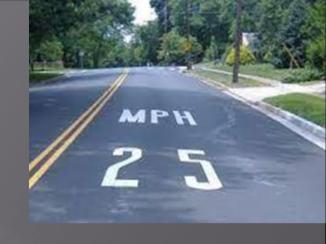

#### Speed Limit Pavement Markings

E/B NE 12th east of EPR

W/B NE 12th west of Medina Park

#### Speed Limit Pavement Markings

W/B Overlake Drive

#### Speed Limit Pavement Markings

#### **Pavement Locations**:

- 1. W/B OLD E entering the City
- 2. E/B OLD W just before 84th
- 3. 84th just south of the 5- way
- 4. W/B NE 12<sup>th</sup> near the park at the base of the hill
- 5. E/B 12<sup>th</sup> near 7800 block
- 6. W/B NE 24<sup>th</sup> between 82<sup>nd</sup> and 80<sup>th</sup>
- 7. E/B NE 24th near 78th
- 8. N/B EPR just north of NE 12<sup>th</sup>
- 9. S/B EPR near 22<sup>nd</sup>
- 10. N/B EPR north of 24th
- 11. S/B EPR south of NE 28th