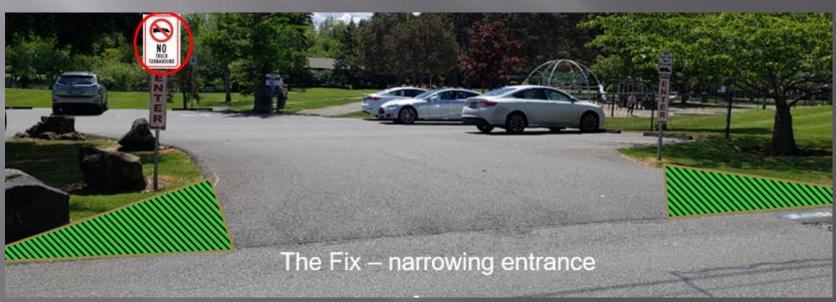

Medina Traffic Calming
Phase 1
June 2021





#### Traffic Calming

- Medina Park Parking Lot
- Digital Speed Signs
- Speed Limit Pavement Markings
- Additional Speed Limit Signs







## Medina Park Parking Lot





### Medina Park







#### Digital Speed Signs –

- 1. W/B 24th west of 84th
- 2. E/B NE 24<sup>th</sup> between 79<sup>th</sup> and 80<sup>th</sup>
- 3. E/B NE 12<sup>th</sup> in the center island at 8500 block
- 4. W/B NE 12<sup>th</sup> across from Medina Park



## Digital Signs - NE 24th



W/B west of 84th



E/B between 79th & 80th

# Digital Signs - NE 12th



E/B east of 84th



W/B across from Medina Park

#### Speed Limit Pavement Markings





E/B NE 12th east of EPR



W/B NE 12th west of Medina Park

#### Speed Limit Pavement Markings



W/B Overlake Drive

# LUCERN Evergreen Point Park & Ride Wells Medina Nursery NE 24th St Medina Medina Beach Park EASTLAND Google

#### Speed Limit Pavement Markings



#### **Pavement Locations**:

- 1. W/B OLD E entering the City
- 2. E/B OLD W just before 8