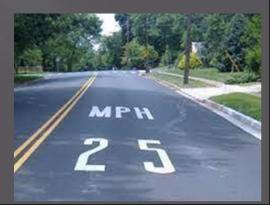

#### Speed Limit Pavement Markings

E/B NE 12th east of EPR

W/B NE 12th west of Medina Park

#### Speed Limit Pavement Markings

W/B Overlake Drive

#### Speed Limit Pavement Markings

#### **Pavement Locations**:

- 1. W/B OLD E entering the City
- 2. E/B OLD W just before 84th
- 3. 84th just south of the 5- way
- 4. W/B NE 12<sup>th</sup> near the park at the base of the hill
- 5. E/B 12<sup>th</sup> near 7800 block
- 6. W/B NE 24<sup>th</sup> between 82<sup>nd</sup> and 80<sup>th</sup>
- 7. E/B NE 24th near 78th
- 8. N/B EPR just north of NE 12<sup>th</sup>
- 9. S/B EPR near 22<sup>nd</sup>
- 10. N/B EPR north of 24th
- 11. S/B EPR south of NE 28th