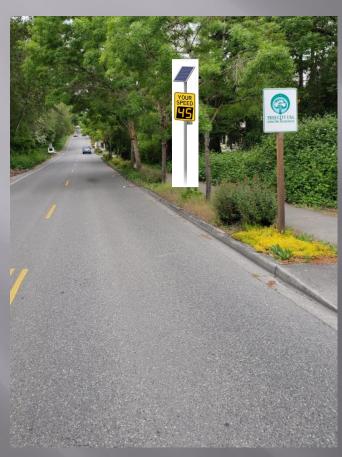

#### Digital Speed Signs –

- 1. W/B 24th west of 84th
- 2. E/B NE 24<sup>th</sup> between 79<sup>th</sup> and 80<sup>th</sup>
- 3. E/B NE 12<sup>th</sup> in the center island at 8500 block
- 4. W/B NE 12<sup>th</sup> across from Medina Park

## Digital Signs - NE 24th

W/B west of 84th

E/B between 79th & 80th

# Digital Signs - NE 12th

E/B east of 84th

W/B across from Medina Park