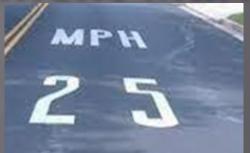

#### Speed Limit Pavement Markings

E/B NE 12th east of EPR

W/B NE 12th west of Medina Park

#### Speed Limit Pavement Markings

W/B Overlake Drive

#### Speed Limit Pavement Markings

#### **Pavement Locations**:

- 1. W/B OLD E entering the City
- 2. E/B OLD W just before 84th
- 3. 84th just south of the 5- way
- 4. W/B NE 12<sup>th</sup> near the park at the base of the hill
- 5. E/B 12<sup>th</sup> near 7800 block
- 6. W/B NE 24<sup>th</sup> between 82<sup>nd</sup> and 80<sup>th</sup>
- 7. E/B NE 24th near 78th
- 8. N/B EPR just north of NE 12<sup>th</sup>
- 9. S/B EPR near 22<sup>nd</sup>
- 10. N/B EPR north of 24th
- 11. S/B EPR south of NE 28th