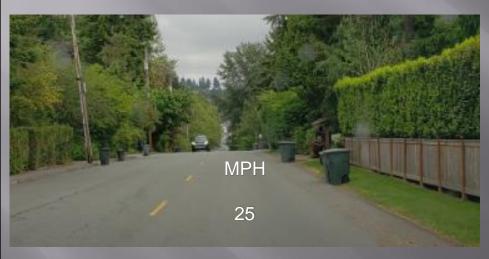

#### Speed Limit Pavement Markings

E/B NE 12th east of EPR

W/B NE 12th west of Medina Park

#### Speed Limit Pavement Markings

W/B Overlake Drive

#### Speed Limit Pavement Markings

#### **Pavement Locations**:

- 1. W/B OLD E entering the City
- 2. E/B OLD W just before 84th
- 3. 84th just south of the 5- way
- 4. W/B NE 12<sup>th</sup> near the park at the base of the hill
- 5. E/B 12<sup>th</sup> near 7800 block
- 6. W/B NE 24<sup>th</sup> between 82<sup>nd</sup> and 80<sup>th</sup>
- 7. E/B NE 24th near 78th
- 8. N/B EPR just north of NE 12<sup>th</sup>
- 9. S/B EPR near 22<sup>nd</sup>
- 10. N/B EPR north of 24th
- 11. S/B EPR south of NE 28th