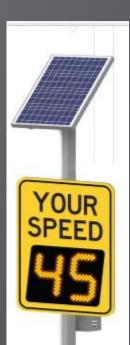

#### Digital Speed Signs –

- 1. W/B 24th west of 84th
- 2. E/B NE 24<sup>th</sup> between 79<sup>th</sup> and 80<sup>th</sup>
- 3. E/B NE 12<sup>th</sup> in the center island at 8500 block
- 4. W/B NE 12<sup>th</sup> across from Medina Park

## Digital Signs - NE 24th

W/B west of 84th

E/B between 79th & 80th

# Digital Signs - NE 12th

E/B east of 84th

W/B across from Medina Park