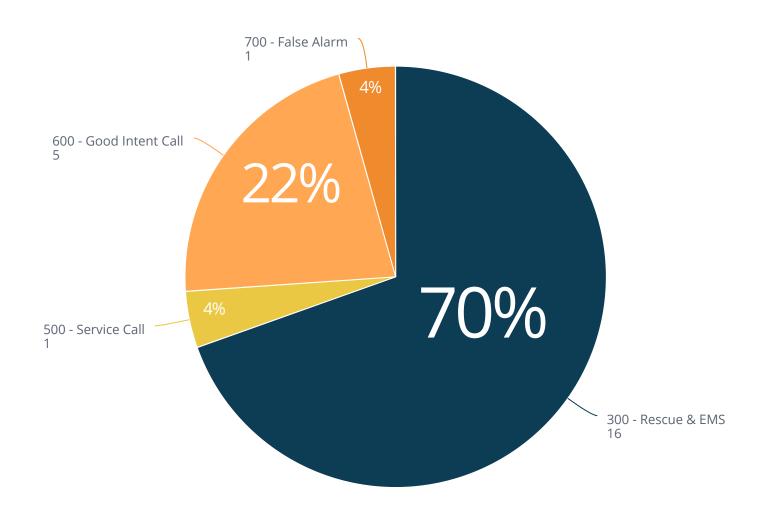

Percentage of Incident Type (with count)

## Count of Incidents by Type

| Incident Type Group          | Incident Type                                      | Type Code | Count |
|------------------------------|----------------------------------------------------|-----------|-------|
| 300 - Rescue & EMS           | EMS Call, Cancelled at Scene                       | 3117      | 1     |
|                              | EMS Call, Medical                                  | 3211      | 11    |
|                              | EMS Call, Other Accident/Trauma                    | 3210      | 1     |
|                              | EMS Call, Unintentional Medical Alert Activation   | 3119      | 1     |
|                              | Patient Assist                                     | 3111      | 2     |
| 300 - Rescue & EMS Total     |                                                    |           |       |
| 500 - Service Call           | Service Call, other                                | 500       | 1     |
| 600 - Good Intent Call       | Dispatched & canceled en route                     | 611       | 2     |
|                              | Dispatched & cancelled en route - EMS              | 6111      | 2     |
|                              | No incident found on arrival at dispatch address   | 622       | 1     |
| 600 - Good Intent Call Total |                                                    |           | 5     |
| 700 - False Alarm            | Smoke detector activation, no fire - unintentional | 743       | 1     |
| Count                        |                                                    |           | 23    |