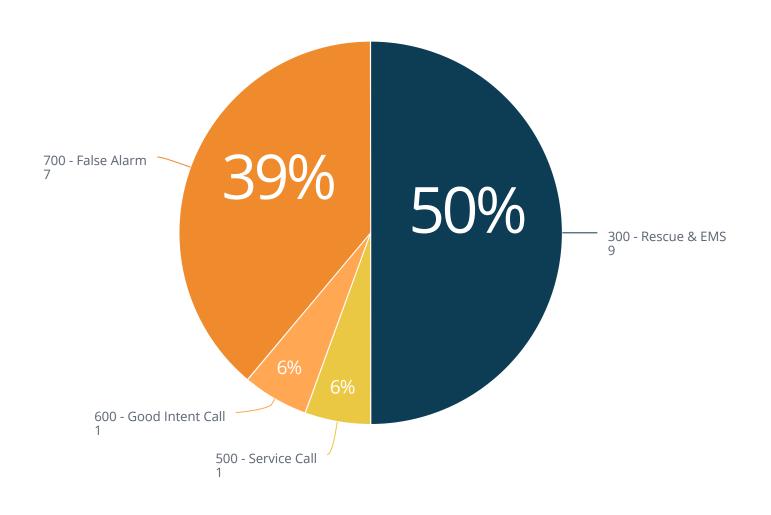

## Fire and EMS Summary

**Count of Total Incidents** 

18

Percentage of Incident Type (with count)

## Count of Incidents by Type

| Incident Type Group      | Incident Type                                    | Type Code | Count |  |
|--------------------------|--------------------------------------------------|-----------|-------|--|
| 300 - Rescue & EMS       | EMS call, excluding vehicle accident with injury | 321       | 1     |  |
|                          | EMS Call, Medical                                | 3211      | 7     |  |
|                          | EMS Call, Other Accident/Trauma                  | 3210      | 1     |  |
| 300 - Rescue & EMS Total |                                                  |           | 9     |  |
| 500 - Service Call       | CARES 200 Series Units                           | 5532      | 1     |  |
| 600 - Good Intent Call   | Dispatched & canceled en route                   | 611       | 1     |  |
| 700 - False Alarm        | Alarm system activation, no fire - unintentional | 745       | 6     |  |
|                          | Carbon monoxide detector activation, no CO       | 746       | 1     |  |
| 700 - False Alarm Total  |                                                  |           |       |  |
| Count                    |                                                  |           |       |  |