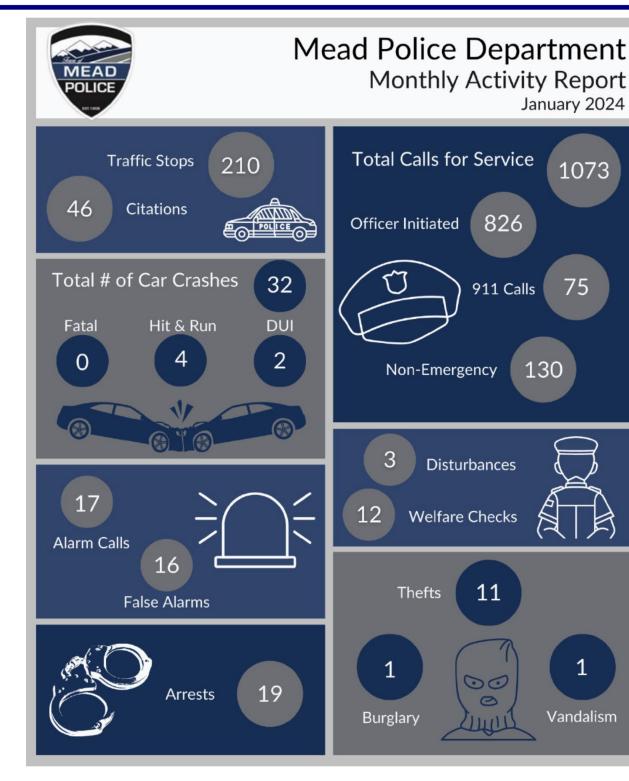

## ARRESTS: 19 (3 not shown)

| Case<br>Number | Arrest Date/Time          | Location              | City   | Charge                                                  |
|----------------|---------------------------|-----------------------|--------|---------------------------------------------------------|
| 24ML00064      | 01/29/2024                | MM 247 I 25 NB        | Mead   | 42-3-114 LICENSE PLATES-                                |
|                | 09:41:00 PM               |                       |        | EXPIRED (60 DAYS AND OVER)                              |
| 24ML00057      | 01/25/2024<br>04:26:00 AM | HIGHWAY 66            | Mead   | 16-19-103 FOJ WANTED BY OTHER AGENCY MISDEMEANOR        |
|                |                           |                       |        |                                                         |
| 24ML00040      | 01/17/2024<br>11:55:00 PM | PACIFIC CIR           | Mead   | 16-19-103 FOJ WANTED BY OTHER AGENCY MISDEMEANOR        |
| 2414100000     |                           | DA CIFIC CID          | 20     |                                                         |
| 24ML00039      | 01/17/2024<br>11:55:00 PM | PACIFIC CIR           | Mead   | 18-18-403.5 UNLAWFUL POSSESSION OF A CONTROLLED         |
|                | 11.55.00 PW               |                       |        | SUBSTANCE                                               |
| 24ML00034      | 01/16/2024                | LUCUMAY CC / MCD      | Mead   |                                                         |
| 24IVILUUU34    | 01/16/2024<br>01:28:00 AM | HIGHWAY 66 / WCR<br>3 | iviead | 18-6-803.5(1)(A) VIOLATION OF PROTECTION ORDER-CRIMINAL |
| 24ML00034      |                           | HIGHWAY 66 / WCR      | Mead   | 18-6-803.5(1)(A) VIOLATION OF                           |
| 24IVILUUU34    | 01/16/2024<br>01:23:00 AM | a signway bo / wck    | iviead | PROTECTION ORDER-CRIMINAL                               |
| 24ML00029      | 01/13/2024                | MM 248 I 25 SB        | Mead   | 42-4-1301(1)(A) DRIVING UNDER                           |
| 24141200023    | 06:29:00 PM               | 141141 240 1 25 56    | ivicau | THE INFLUENCE OF ALCOHOL                                |
| 24ML00022      | 01/10/2024                | FOSTER RIDGE DR /     | Mead   | 16-19-103 FOJ WANTED BY                                 |
| 24111200022    | 05:00:00 PM               | HIGHWAY 66            | Wicaa  | OTHER AGENCY MISDEMEANOR                                |
| 24ML00009      | 01/04/2024                | INTERSTATE 25 SB      | Mead   | 16-19-103 FOJ WANTED BY                                 |
|                | 02:42:00 PM               | MM 244                |        | OTHER AGENCY MISDEMEANOR                                |
| 24ML00006      | 01/03/2024                | HIGHLAND DR           | Mead   | 16-19-103 FOJ WANTED BY                                 |
|                | 08:28:00 PM               |                       |        | OTHER AGENCY MISDEMEANOR                                |
| 24ML00006      | 01/03/2024                | HIGHLAND DR           | Mead   | 16-19-103 FOJ WANTED BY                                 |
|                | 08:16:00 PM               |                       |        | OTHER AGENCY MISDEMEANOR                                |
| 24ML00002      | 01/01/2024                | Main Street           | Mead   | 16-19-103 FOJ WANTED BY                                 |
|                | 03:51:00 AM               |                       |        | OTHER AGENCY MISDEMEANOR                                |
| 24ML00001      | 01/01/2024                | Hughes Drive and      | Mead   | 10-15-60(a) TOBACCO USE BY                              |
|                | 02:00:00 AM               | Howlett Place         |        | MINORS                                                  |
| 24ML00001      | 01/01/2024                | Hughes Drive and      | Mead   | 10-15-40(b) UNDERAGE                                    |
|                | 02:00:00 AM               | Howlett Place         |        | POSSESSION-CONSUMPTION                                  |
|                |                           |                       |        | ALCOHOL                                                 |
| 24ML00001      | 01/01/2024                | Hughes Dr             | Mead   | 18-13-122 ILLEGAL POSSESSION                            |
|                | 12:30:00 AM               |                       |        | OR CONSUMPTION OF ALCOHOL                               |
|                |                           |                       |        | BY MINOR                                                |
| 24ML00001      | 01/01/2024                | Hughes Dr             | Mead   | 18-13-122 ILLEGAL POSSESSION                            |
|                | 12:30:00 AM               |                       |        | OR CONSUMPTION OF ALCOHOL                               |
|                |                           |                       |        | BY MINOR                                                |

## **NOTABLE CALLS FOR SERVICE:**

Disturbance – Howlett Place – 24ML00001 / 24ML00002 – 01/01/2024 Hilltop Road - 24ML00003 - 01/02/2024 Theft – Medical Assist – 7<sup>th</sup> Street – 24ML00004 – 01/02/2024 Sex Offense – Main Street – 24ML00005 – 01/03/2024 Subject with a Warrant - 24ML00006 - 01/03/2024 Theft -Guernsey Drive – 24ML00007 – 01/04/2024 Deere Court – 24ML00008 – 01/04/2024 Assist Other Agency – Weitzel Street – 24ML00010 – 01/04/2024 E I25 Frontage Road – 24ML00011 – 01/07/2024 Theft – Hit and Run – Highway 66 / I25 Ramp S – 24ML00012 – 01/07/2024 Assault - Welker Avenue – 24ML00013 – 01/08/2024 Code Violation – WCR 7 – 24ML00014 – 01/08/2024 Assist Other Agency – Main Street – 24ML00015 – 01/08/2024 Third Street – 24ML00016 – 01/08/2024 Trespass – Longhorn Drive – 24ML00017 – 01/08/2024 Follow Up -Main Street – 24ML00019 – 01/10/2024 Large Vegetation Fire – WCR 28 / I25 NB – 24ML00020 – 01/10/2024 Hit and Run – Highway 66 – 24ML00021 – 01/10/2024 Crash – Foster Ridge Drive / Highway 66 – 24ML00022 – 01/10/2024 Code Violation – WCR 7 – 24ML00023 – 01/11/2024 Crash – Highway 66 / Foster Ridge Drive – 24ML00024 – 01/11/2024 Suspicious – Welker Ave – 2334 Galloway Street – 24ML00025 – 01/11/2024 Stolen Vehicle – Settler Ridge Drive – 24ML00026 – 01/12/2024 Theft – Vale View Lane – 24ML00027 – 01/12/2024 Assist Other Agency – Main Street – 24ML00028 – 01/12/2024 Traffic Complaint – MM 248 I25 SB – 24ML00029 – 1/13/2024 Traffic Hazard – WCR 5 / Charbray Street – 24ML00030 – 01/14/2024

```
Missing Child –
              Grand View Circle – 24ML00031 – 01/14/2024
                          Main Street – 23ML00032 – 01/14/2024
Assist Other Agency –
             Piedmontese Drive – 24ML00033 – 01/15/2024
Assault –
           Pacific Cir – 24ML00038 – 01/16/2024
Theft –
Suspicious – Main Street – 24ML00039 / 24ML00040 – 01/17/2024
Code Violation – WCR 7 – 24ML00041 – 01/18/2024
Runaway Juvenile – WCR 7 – 24ML00042 – 01/18/2024
Code Violation –
                   WCR 7 – 24ML00043 – 01/19/2024
Harass –
          Welker Ave – 24ML00044 – 01/19/2024
              WCR 7 – 24ML00045 – 01/19/2024
Trespass –
            Pacific Circle – 24ML00046 – 01/19/2024
Meet -
       WCR 7 – 24ML00047 – 01/20/2024
Crash –
Suspicious – Stagecoach Drive / Bridle Drive – 24ML00048 – 01/21/2024
           Main Street – 24ML00049 – 01/22/2024
Follow Up -
       Galloway Street – 24ML00050 – 01/22/2024
Crash – Mulligan Drive / Hilltop Road – 24ML00052 – 01/23/2024
               WCR 7 – 24ML00054 – 01/24/2024
Code Violation –
Suspicious – Welker Avenue – 24ML00055 – 01/24/2024
Subject with a Warrant –
                       Highway 66 – 24ML00057 – 01/25/2024
Crash – Welker Ave / I25 Exit Ramp S – 24ML00058 – 01/25/2024
Crash – Highway 66 / Interstate 25 Ramp S – 24ML00059 – 1/25/2024
Crash – MM 45 Hwy 66 – 24ML00060 – 01/26/2024
       Hughes Drive – 24ML00061 – 1/28/2024
Crash – 24ML00062 – Welker Ave / I25 SB – 24ML00062 – 01/29/2024
Stolen Vehicle – Highland Avenue – 24ML00063 – 01/29/2024
Traffic Stop – MM 247 I25 NB – 24ML00064 – 01/29/2024
       Longhorn Drive – 24ML00065 – 01/30/2024
Theft –
Trespass -
              Horseshoe Circle – 24ML00066 – 01/31/2024
Theft –
            Pacific Circle – 24ML00067 - 01/31/2024
```

Mental Health Crisis – MM 248 I25 NB – 24ML00069 – 01/31/2024

Drug Related Activity – WCR 7 – 24ML00068 – 01/31/2024

Theft – Chianina Street – 24ML00070 – 01/31/2024

Code Violation – WCR 7 – 24ML00071 – 01/31/2024

Trespass – 6th Street – 24ML00072 – 01/31/2024