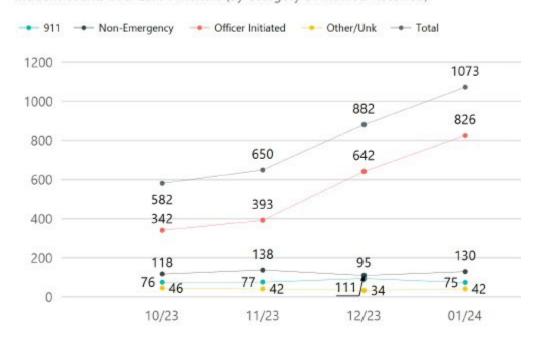

| Hughes Dr             | Mead   | 18-13-122 ILLEGAL POSSESSION                            |
|                | 12:30:00 AM               |                       |        | OR CONSUMPTION OF ALCOHOL                               |
|                |                           |                       |        | BY MINOR                                                |
| 24ML00001      | 01/01/2024                | Hughes Dr             | Mead   | 18-13-122 ILLEGAL POSSESSION                            |
|                | 12:30:00 AM               |                       |        | OR CONSUMPTION OF ALCOHOL                               |
|                |                           |                       |        | BY MINOR                                                |



Incident counts over Last 4 Months (By Category of Method Received)

## STAFFING:

Sergeants Ellis (Blue Side), Holmen (Red Side), and Officers Bustamante, Cramblet, Hansen, Lima, Palmer, Patton, Rollins, and Synn are working patrol.

Officers Barker and Salazar are assigned to Mead Schools as SROs.

New Officer Aguirre is in field training.

Administrative Technician Madison McCullough and Michelle Rae in Administration, Records, and Evidence.

## TRAINING:

All Officers attended the following training in January.

- CPR certification training
- Drug overdose response and reporting
- Behavioral threat analysis
- Warrant arrest process
- Building searches

## **NOTABLE CALLS FOR SERVICE:**

Disturbance – Howlett Place – 24ML00001 / 24ML00002 – 01/01/2024 Hilltop Road - 24ML00003 - 01/02/