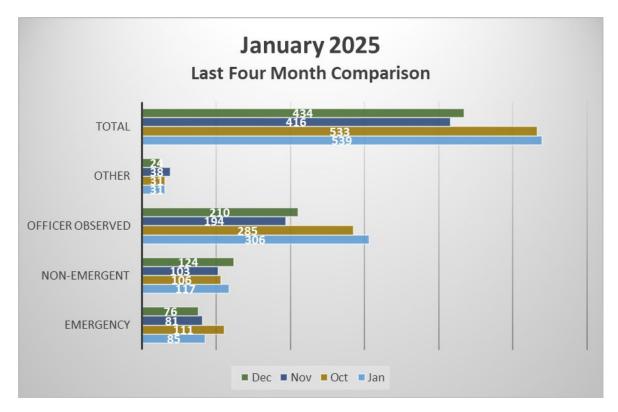

-------------|--------------------------------------------------------------|------------------------|
| 25ML00001   | 3RD ST                 | 42-4-1301(2)(a) DROVE VEHICLE WITH EXCESSIVE ALCOHOL CONTENT | 01/01/2025 02:17:00 AM |
| 25ML00002   | HIGHWAY 66 / WCR 5.5   | 16-19-103(M) FOJ WANTED BY OTHER<br>AGENCY MISDEMEANOR       | 01/01/2025 11:33:00 PM |
| 25ML00021   | WCR 28 / LIMESTONE AVE | 16-19-103(M) FOJ WANTED BY OTHER<br>AGENCY MISDEMEANOR       | 01/13/2025 12:08:00 AM |
| 25ML00035   | HIGHLAND DR            | 16-19-103(M) FOJ WANTED BY OTHER<br>AGENCY MISDEMEANOR       | 01/19/2025 04:50:00 PM |
| 25ML00051   | HIGHWAY 66 / I-25 NB   | 16-19-103(M) FOJ WANTED BY OTHER<br>AGENCY MISDEMEANOR       | 01/26/2025 10:07:00 PM |

# **Four Month Comparison of Calls for Service:**





#### **STAFFING:**

We currently have 15 of the 16 available sworn positions filled. Of the 15, 1 is in field training and 1 is out injured.

Sergeant Ellis, Sergeant Salazar, and Officers Bustamante, Cramblet, Hansen, Jackson, Palmer, Rollins, M. Smith, and Synn are working patrol.

Officers Barker and Aguirre are assigned to Mead Schools as SROs, and supporting patrol when school is not in session.

Officer Begano is in field training.

Melissa Merkle is the Administrative Clerk. Michelle Rae is the Records and Evidence Technician. Commander Brian Smith oversees operations, training, and professional standards. Brent Newbanks is the Chief of Police.

#### TRAINING:

• All officers attended defensive tactics training this month.

### **NOTABLE CALLS FOR SERVICE:**

## <u>INCIDENT TYPE