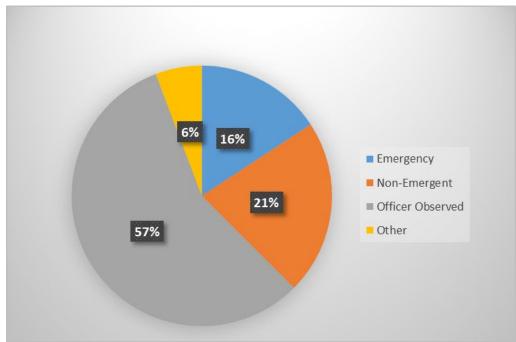

-----------|--------------------------------------------------------------|------------------------|
| 25ML00001   | 3RD ST                 | 42-4-1301(2)(a) DROVE VEHICLE WITH EXCESSIVE ALCOHOL CONTENT | 01/01/2025 02:17:00 AM |
| 25ML00002   | HIGHWAY 66 / WCR 5.5   | 16-19-103(M) FOJ WANTED BY OTHER<br>AGENCY MISDEMEANOR       | 01/01/2025 11:33:00 PM |
| 25ML00021   | WCR 28 / LIMESTONE AVE | 16-19-103(M) FOJ WANTED BY OTHER<br>AGENCY MISDEMEANOR       | 01/13/2025 12:08:00 AM |
| 25ML00035   | HIGHLAND DR            | 16-19-103(M) FOJ WANTED BY OTHER<br>AGENCY MISDEMEANOR       | 01/19/2025 04:50:00 PM |
| 25ML00051   | HIGHWAY 66 / I-25 NB   | 16-19-103(M) FOJ WANTED BY OTHER<br>AGENCY MISDEMEANOR       | 01/26/2025 10:07:00 PM |

# **Four Month Comparison of Calls for Service:**





#### **STAFFING:**

We currently have 15 of the 16 available sworn positions filled. Of the 15, 1 is in field training and 1 is out injured.

Sergeant Ellis, Sergeant Salazar, and Officers Bustamante, Cramblet, Hansen, Jackson, Palmer, Rollins, M. Smith, and Synn are working patrol.

Officers Barker and Aguirre are assigned to Mead Schools as SROs, and supporting patrol when school is not in session.

Officer Begano is in field training.

Melissa Merkle is the Administrative Clerk. Michelle Rae is the Records and Evidence Technician. Commander Brian Smith oversees operations, training, and professional standards. Brent Newbanks is the Chief of Police.

#### TRAINING:

• All officers attended defensive tactics training this month.

### **NOTABLE CALLS FOR SERVICE:**

## <u>INCIDENT TYPE –