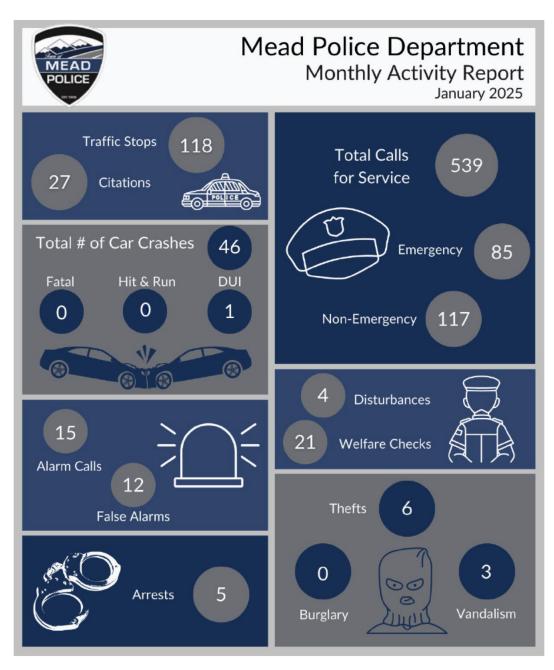

## **ARRESTS: 5**

| Case Number | Location               | Charge                                                       | Arrest Date/Time       |
|-------------|------------------------|--------------------------------------------------------------|------------------------|
| 25ML00001   | 3RD ST                 | 42-4-1301(2)(a) DROVE VEHICLE WITH EXCESSIVE ALCOHOL CONTENT | 01/01/2025 02:17:00 AM |
| 25ML00002   | HIGHWAY 66 / WCR 5.5   | 16-19-103(M) FOJ WANTED BY OTHER<br>AGENCY MISDEMEANOR       | 01/01/2025 11:33:00 PM |
| 25ML00021   | WCR 28 / LIMESTONE AVE | 16-19-103(M) FOJ WANTED BY OTHER<br>AGENCY MISDEMEANOR       | 01/13/2025 12:08:00 AM |
| 25ML00035   | HIGHLAND DR            | 16-19-103(M) FOJ WANTED BY OTHER<br>AGENCY MISDEMEANOR       | 01/19/2025 04:50:00 PM |
| 25ML00051   | HIGHWAY 66 / I-25 NB   | 16-19-103(M) FOJ WANTED BY OTHER<br>AGENCY MISDEMEANOR       | 01/26/2025 10:07:00 PM |