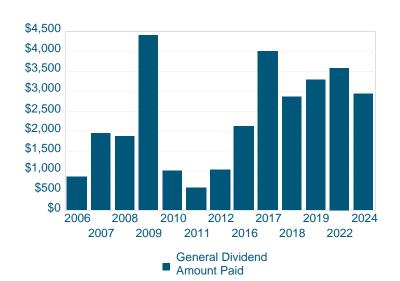

## **Town of Mead**

Dividend History for Policy Number: 23695

|                | Dividend Amount     |          |
|----------------|---------------------|----------|
| Year<br>Issued | General<br>Dividend | Total    |
| 2024           | \$2,941             | \$2,941  |
| 2022           | \$3,584             | \$3,584  |
| 2019           | \$3,294             | \$3,294  |
| 2018           | \$2,864             | \$2,864  |
| 2017           | \$4,006             | \$4,006  |
| 2016           | \$2,111             | \$2,111  |
| 2012           | \$1,015             | \$1,015  |
| 2011           | \$570               | \$570    |
| 2010           | \$1,005             | \$1,005  |
| 2009           | \$4,408             | \$4,408  |
| 2008           | \$1,875             | \$1,875  |
| 2007           | \$1,942             | \$1,942  |
| 2006           | \$846               | \$846    |
| Total          | \$30,461            | \$30,461 |