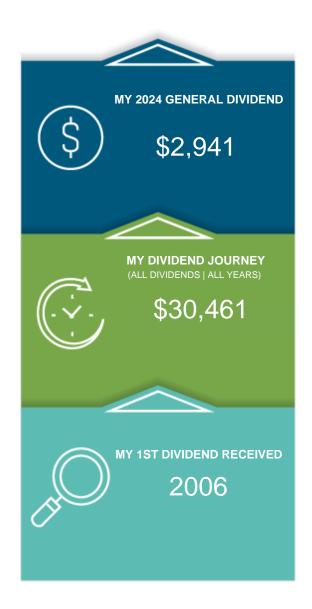

## **My Dividend Journey**

## **Town of Mead**

Dividend History for Policy Number: 23695

|                | Dividend Amount     |          |
|----------------|---------------------|----------|
| Year<br>Issued | General<br>Dividend | Total    |
| 2024           | \$2,941             | \$2,941  |
| 2022           | \$3,584             | \$3,584  |
| 2019           | \$3,294             | \$3,294  |
| 2018           | \$2,864             | \$2,864  |
| 2017           | \$4,006             | \$4,006  |
| 2016           | \$2,111             | \$2,111  |
| 2012           | \$1,015             | \$1,015  |
| 2011           | \$570               | \$570    |
| 2010           | \$1,005             | \$1,005  |
| 2009           | \$4,408             | \$4,408  |
| 2008           | \$1,875             | \$1,875  |
| 2007           | \$1,942             | \$1,942  |
| 2006           | \$846               | \$846    |
| Total          | \$30,461            | \$30,461 |