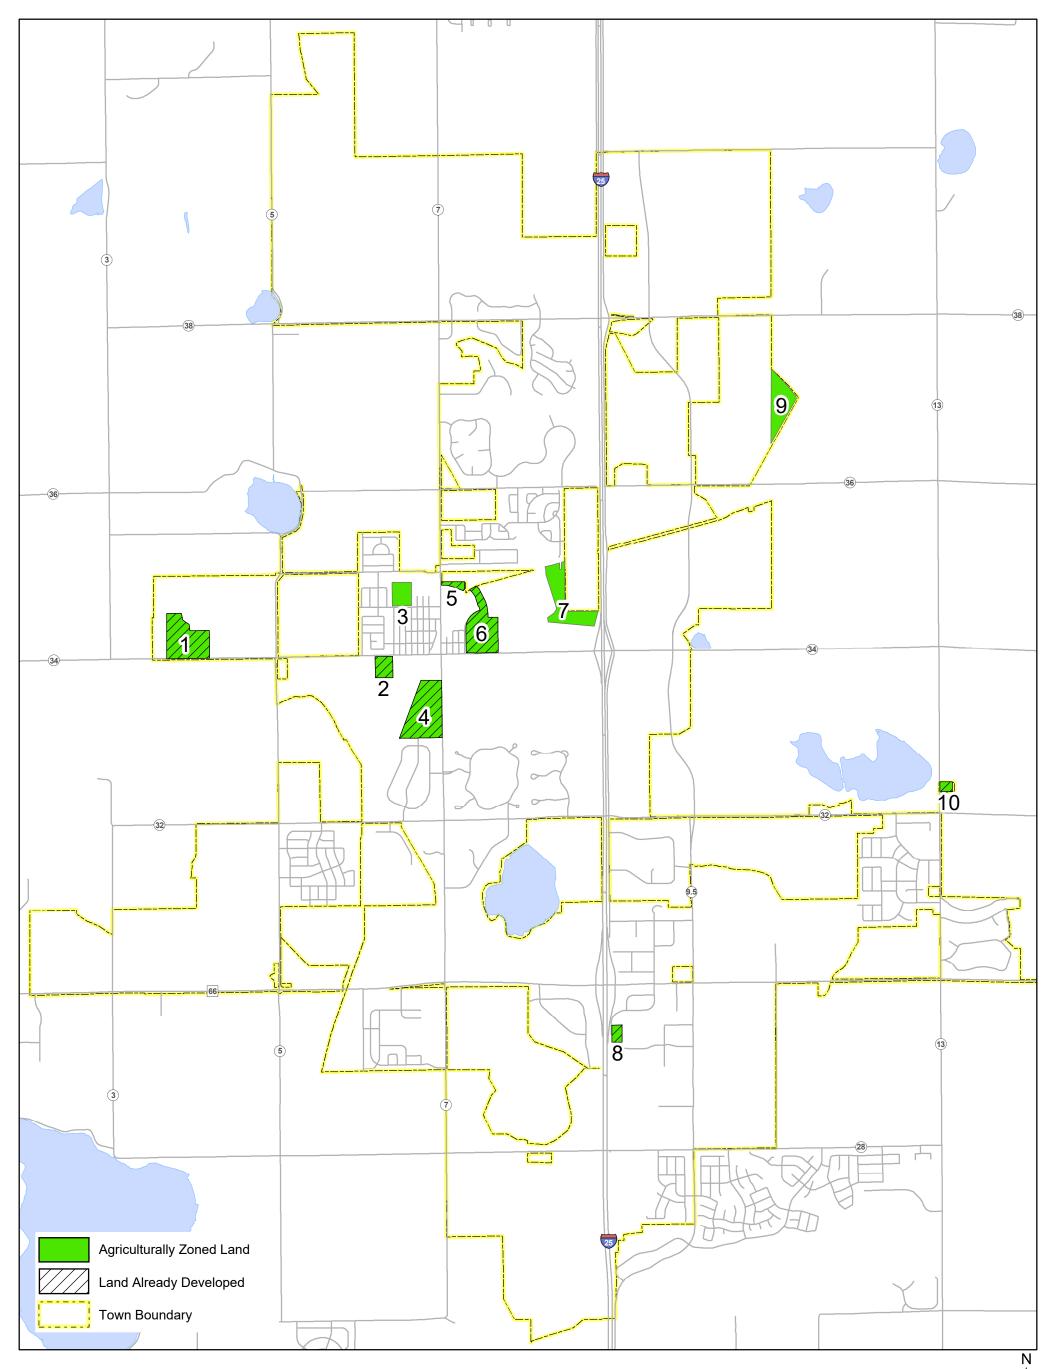

## Agriculturally Zoned Properties Identified on Map

- 1. Mead Public Works Facility
- 2. Mead Middle School
- 3. Undeveloped Land owned by JMB Collection LLC Approximately 8 acres
- 4. State of Colorado Oil and Gas Facility
- 5. Boulder Scientific Facility

- 6. Ames Park
- 7. Undeveloped Land owned by CJK Ranch

Approximately 25 acres. Over 50% of land within 100 year floodplain

- 8. Built Construction Site
- 9. Undeveloped Land owned by BAS 2020 LLC Approximately 23 acres in size. Slated for large lot residential development as part of Buffalo Highlands development

10. Harfst Storage Facility

## **Developable Agricultural Land for Solar Facilities**